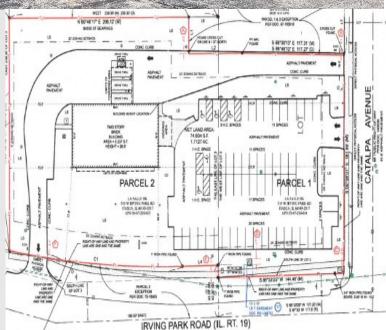

## **Building Highlights**

- Total Land: 1.71 Acres +/-
- Total Building: 10,800 S.F. +/-
- Two-Story Office Building
- Three Lane Drive-Thru
- Car Parking: 57 +/-
- Zoning: B-6
- Rental Rate: Subject to Offer
- CAM: Lessee Responsibility
- Immediate Possession
- Signalized intersection on Irving Park Road
- Ideal for Financial, Medical, and Retail Services