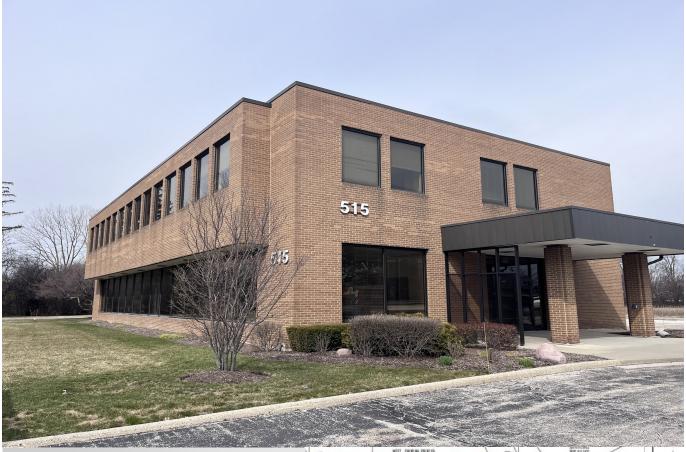

## 515 W. Irving Park Road

info@gullo.com Itasca, IL

## **Building Highlights**

- Total Land: 1.71 Acres +/-
- Total Building: 10,800 S.F. +/-
- Two-Story Office Building
- Three Lane Drive-Thru
- Car Parking: 57 +/-
- Zoning: B-6
- Rental Rate: Subject to Offer
- CAM: Lessee Responsibility
- Immediate Possession
- Signalized intersection on Irving Park Road
- Ideal for Financial, Medical, and Retail Services