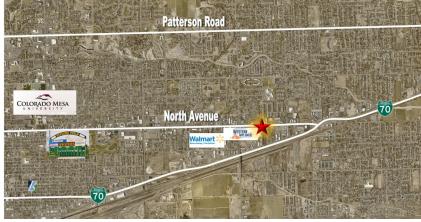

## 2923 North Avenue | Grand Junction

Multiple Retail/Office Spaces

## **TRAFFIC COUNTS:**

North Avenue West of I-70 B 15,525 VPD North Avenue East of 29 Road 19,750 VPD

| DEMOGRAPHICS:      | 1 MILE   | 3 MILE   | 5 MILE   |
|--------------------|----------|----------|----------|
| Current Population | 9,373    | 71,424   | 106,415  |
| Daytime Population | 9,183    | 69,150   | 108,019  |
| Average HH Income  | \$51,642 | \$55,678 | \$57,064 |
| Total Businesses   | 326      | 2,592    | 4,677    |