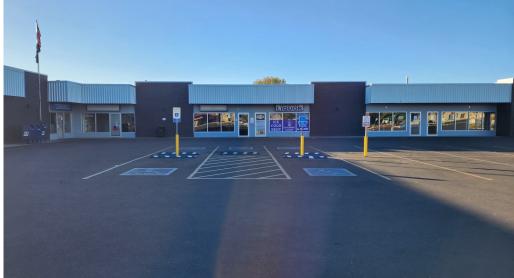

## 2923 North Avenue | Grand Junction

Multiple Retail/Office Spaces

## **OVERVIEW:**

- Multiple units in revitalized Fruitvale Plaza!
- Major exterior improvements completed in 2023
- Interior remodeled as units become available
- Minimum one year lease

| Unit # | Sq Ft | Price/SF | Туре            |  |  |
|--------|-------|----------|-----------------|--|--|
| 1      | 4,000 | \$12.00  | Modified Gross* |  |  |
| 2      | 2,000 | \$12.00  | Modified Gross* |  |  |
| 3      | 2,000 | \$12.00  | Modified Gross* |  |  |
| 6      | 1,644 | \$12.00  | Modified Gross* |  |  |
| 8B     | 1,960 | \$12.00  | Modified Gross* |  |  |