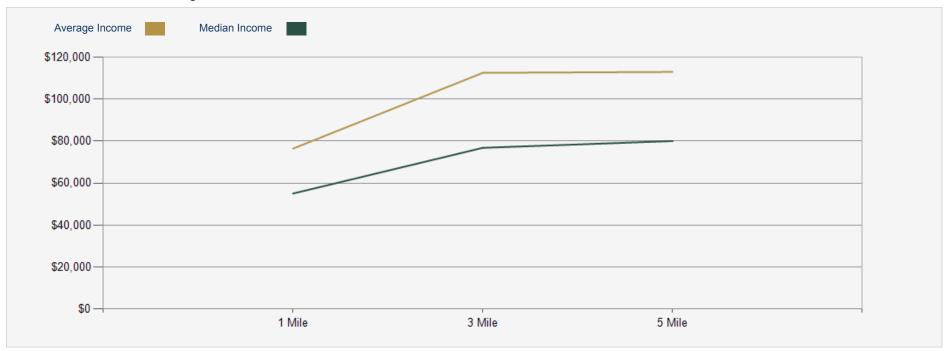

### 2024 Household Income Average and Median

# DISTRIBUTION OF EXPENSES CURRENT

Demographics

LOGAN HEIGHTS DUPLEX

Demographic Charts

| POPULATION                         | 1 MILE   | 3 MILE    | 5 MILE    |
|------------------------------------|----------|-----------|-----------|
| 2000 Population                    | 41,119   | 197,559   | 503,168   |
| 2010 Population                    | 39,776   | 211,199   | 514,076   |
| 2024 Population                    | 37,065   | 220,312   | 519,943   |
| 2029 Population                    | 36,521   | 225,649   | 524,665   |
| 2024 African American              | 2,660    | 19,078    | 47,047    |
| 2024 American Indian               | 912      | 3,508     | 7,504     |
| 2024 Asian                         | 875      | 18,783    | 64,881    |
| 2024 Hispanic                      | 29,285   | 111,985   | 240,224   |
| 2024 Other Race                    | 18,873   | 63,537    | 128,874   |
| 2024 White                         | 7,105    | 79,820    | 185,136   |
| 2024 Multiracial                   | 6,557    | 34,635    | 84,058    |
| 2024-2029: Population: Growth Rate | -1.50 %  | 2.40 %    | 0.90 %    |
| 2024 HOUSEHOLD INCOME              | 1 MILE   | 3 MILE    | 5 MILE    |
| less than \$15,000                 | 1,053    | 9,175     | 18,479    |
| \$15,000-\$24,999                  | 1,507    | 6,001     | 13,154    |
| \$25,000-\$34,999                  | 1,075    | 6,102     | 13,655    |
| \$35,000-\$49,999                  | 1,274    | 6,601     | 16,533    |
| \$50,000-\$74,999                  | 2,080    | 13,374    | 32,157    |
| \$75,000-\$99,999                  | 1,051    | 9,778     | 26,058    |
| \$100,000-\$149,999                | 1,862    | 14,916    | 37,731    |
| \$150,000-\$199,999                | 560      | 7,523     | 18,906    |
| \$200,000 or greater               | 507      | 10,872    | 24,410    |
| Median HH Income                   | \$55,051 | \$76,827  | \$80,058  |
| Average HH Income                  | \$76,472 | \$112,570 | \$113,010 |