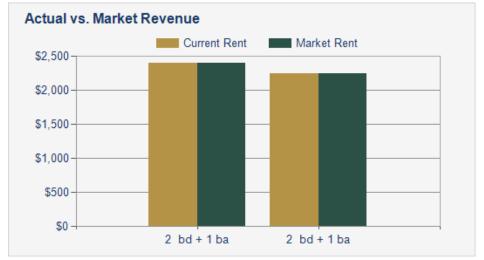

|                 |         |             |              | Actual   |                   | Marke       |                    | t                |  |
|-----------------|---------|-------------|--------------|----------|-------------------|-------------|--------------------|------------------|--|
| Unit Mix        | # Units | Square Feet | Current Rent | Rent PSF | Monthly<br>Income | Market Rent | Market Rent<br>PSF | Market<br>Income |  |
| 2 bd + 1 ba     | 1       | 639         | \$2,400      | \$3.76   | \$2,400           | \$2,400     | \$3.76             | \$2,400          |  |
| 2 bd + 1 ba     | 1       | 425         | \$2,250      | \$5.29   | \$2,250           | \$2,250     | \$5.29             | \$2,250          |  |
| Totals/Averages | 2       | 532         | \$2,325      | \$4.53   | \$4,650           | \$2,325     | \$4.53             | \$4,650          |  |