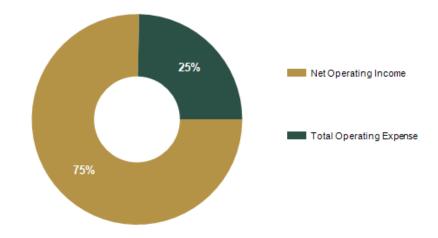

# REVENUE ALLOCATION CURRENT

| Net Operating Income   | \$42,037 | \$42,037       |          |        |
|------------------------|----------|----------------|----------|--------|
| Less Expenses          | \$13,763 | 24.66%         | \$13,763 | 25.42% |
| Effective Gross Income | \$55,800 | \$54,126       |          |        |
| General Vacancy *      | -3.00%   | -3.00%         |          |        |
| Gross Potential Income | \$55,800 |                |          |        |
| Gross Scheduled Rent   | \$55,800 | 5,800 \$55,800 |          |        |
| INCOME                 | CURRENT  |                |          |        |

| * vacancy | amount t | factored | into | gross | revenue |
|-----------|----------|----------|------|-------|---------|
|           |          |          |      |       |         |

| EXPENSES                | CURRENT  | Per Unit | PRO FORMA | Per Unit |
|-------------------------|----------|----------|-----------|----------|
| Landscaping             | \$600    | \$300    | \$600     | \$300    |
| Pest Control            | \$480    | \$240    | \$480     | \$240    |
| Maintenance             | \$1,000  | \$500    | \$1,000   | \$500    |
| Insurance               | \$1,700  | \$850    | \$1,700   | \$850    |
| Taxes                   | \$9,983  | \$4,992  | \$9,983   | \$4,992  |
| Total Operating Expense | \$13,763 | \$6,882  | \$13,763  | \$6,882  |
| Expense / SF            | \$12.94  |          | \$12.94   |          |
| % of EGI                | 24.66%   |          | 25.42%    |          |