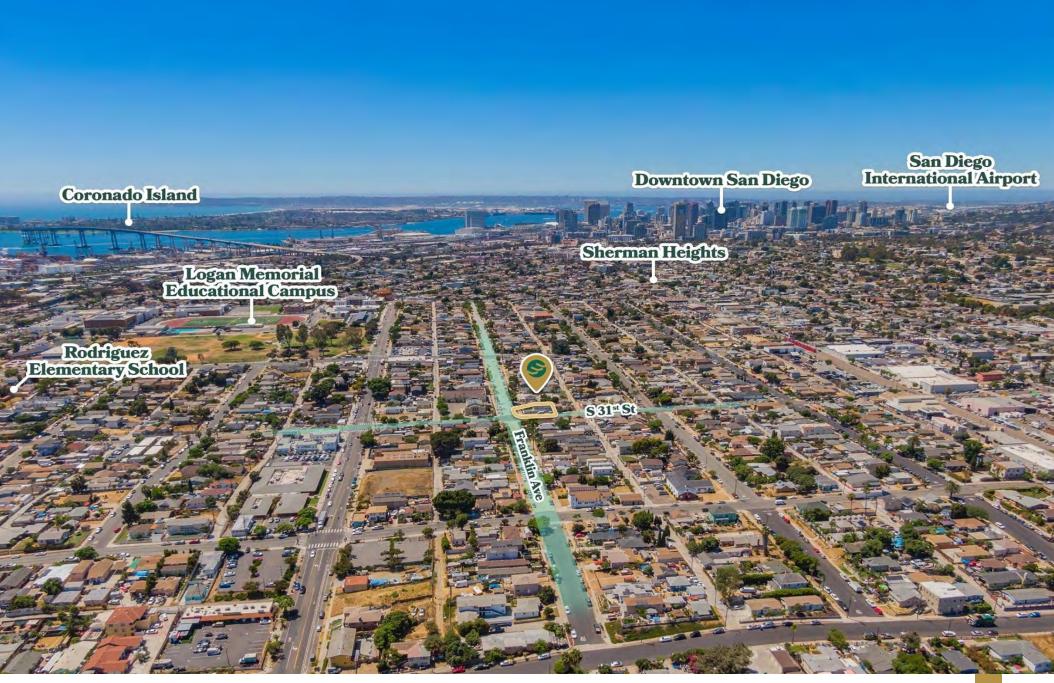

Location Description Regional Map

Logan Heights is one of San Diego's most historic neighborhoods, enjoying a central location convenient to many of the city's best loved amenities and attractions. Adjacent to Naval Base San Diego and right at the foot of the Coronado Bridge, Logan Heights is an excellent location for military personnel or civilian military employees. While the community is almost entirely residential, folks have easy access to small grocery stores scattered around the neighborhood as well as the many shops and cafes lining Imperial Avenue on the north side. Numerous schools at the center of the neighborhood (around Memorial Park) make it easy for students to walk to class quickly and safely. Biking to the San Diego Zoo or Padres games at Petco Park is quick and easy, and the endless shopping, dining, nightlife, and entertainment of City Walk and the Gaslamp Quarter are only minutes away as well.