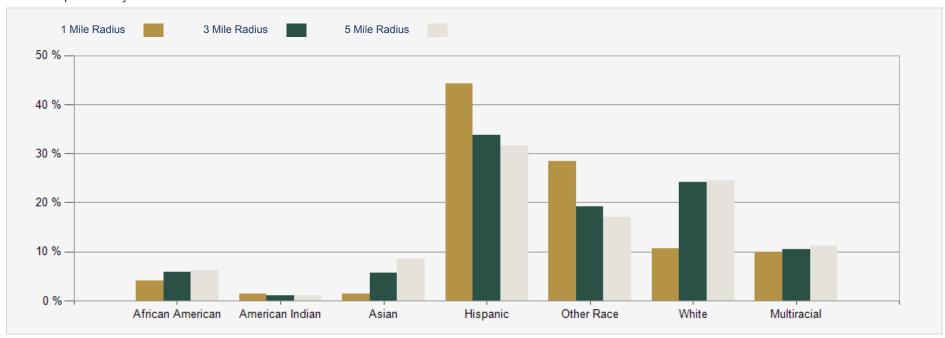

### 2024 Population by Race

# DISTRIBUTION OF EXPENSES CURRENT

Demographics

LOGAN HEIGHTS DUPLEX

Demographic Charts

| POPULATION                         | 1 MILE   | 3 MILE    | 5 MILE    |
|------------------------------------|----------|-----------|-----------|
| 2000 Population                    | 41,119   | 197,559   | 503,168   |
| 2010 Population                    | 39,776   | 211,199   | 514,076   |
| 2024 Population                    | 37,065   | 220,312   | 519,943   |
| 2029 Population                    | 36,521   | 225,649   | 524,665   |
| 2024 African American              | 2,660    | 19,078    | 47,047    |
| 2024 American Indian               | 912      | 3,508     | 7,504     |
| 2024 Asian                         | 875      | 18,783    | 64,881    |
| 2024 Hispanic                      | 29,285   | 111,985   | 240,224   |
| 2024 Other Race                    | 18,873   | 63,537    | 128,874   |
| 2024 White                         | 7,105    | 79,820    | 185,136   |
| 2024 Multiracial                   | 6,557    | 34,635    | 84,058    |
| 2024-2029: Population: Growth Rate | -1.50 %  | 2.40 %    | 0.90 %    |
| 2024 HOUSEHOLD INCOME              | 1 MILE   | 3 MILE    | 5 MILE    |
| less than \$15,000                 | 1,053    | 9,175     | 18,479    |
| \$15,000-\$24,999                  | 1,507    | 6,001     | 13,154    |
| \$25,000-\$34,999                  | 1,075    | 6,102     | 13,655    |
| \$35,000-\$49,999                  | 1,274    | 6,601     | 16,533    |
| \$50,000-\$74,999                  | 2,080    | 13,374    | 32,157    |
| \$75,000-\$99,999                  | 1,051    | 9,778     | 26,058    |
| \$100,000-\$149,999                | 1,862    | 14,916    | 37,731    |
| \$150,000-\$199,999                | 560      | 7,523     | 18,906    |
| \$200,000 or greater               | 507      | 10,872    | 24,410    |
| Median HH Income                   | \$55,051 | \$76,827  | \$80,058  |
| Average HH Income                  | \$76,472 | \$112,570 | \$113,010 |