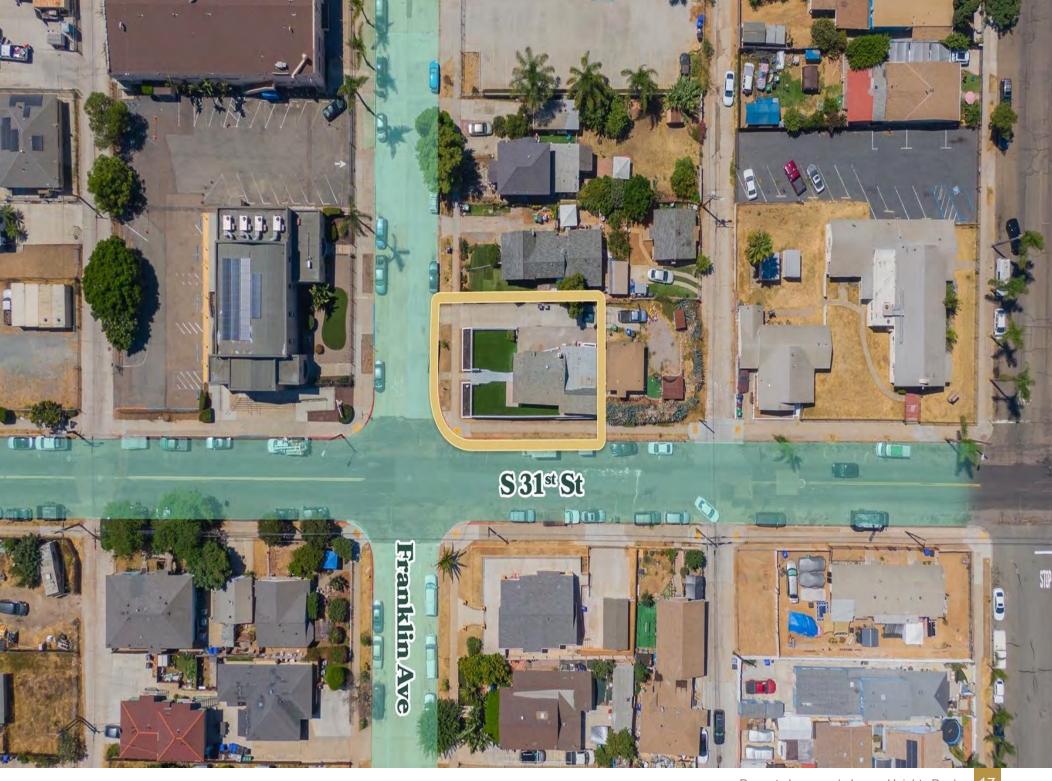

### Locator Map

**Property Description** 

-OGAN HEIGHTS DUPLEX

Property Features

**Unit Amenities** 

Property Images

| PROPERTY FEATURES           |                   |
|-----------------------------|-------------------|
| NUMBER OF UNITS             | 2                 |
| BUILDING SF                 | 1,064             |
| LAND SF                     | 4,650             |
| YEAR RENOVATED              | 2024              |
| # OF PARCELS                | 1                 |
| BUILDING CLASS              | Multi-Family      |
| NUMBER OF STORIES           | 1                 |
| NUMBER OF BUILDINGS         | 1                 |
| NUMBER OF PARKING<br>SPACES | 3                 |
| WASHER/DRYER                | Laundry Hookups   |
| UTILITIES                   |                   |
| WATER                       | Owner             |
| TRASH                       | Owner             |
| GAS                         | Tenant            |
| ELECTRIC                    | Tenant            |
| CONSTRUCTION                |                   |
| FOUNDATION                  | Raised            |
| FRAMING                     | Wood Frames       |
| EXTERIOR                    | Stucco            |
| PARKING SURFACE             | Concrete          |
| ROOF                        | Composite         |
| LANDSCAPING                 | Mature/Astro Turl |
|                             |                   |