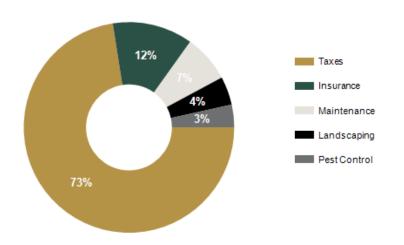

| * vacancy | amount t | factored | into | gross | revenue |
|-----------|----------|----------|------|-------|---------|
|           |          |          |      |       |         |

| EXPENSES                | CURRENT  | Per Unit | PRO FORMA | Per Unit |
|-------------------------|----------|----------|-----------|----------|
| Landscaping             | \$600    | \$300    | \$600     | \$300    |
| Pest Control            | \$480    | \$240    | \$480     | \$240    |
| Maintenance             | \$1,000  | \$500    | \$1,000   | \$500    |
| Insurance               | \$1,700  | \$850    | \$1,700   | \$850    |
| Taxes                   | \$9,983  | \$4,992  | \$9,983   | \$4,992  |
| Total Operating Expense | \$13,763 | \$6,882  | \$13,763  | \$6,882  |
| Expense / SF            | \$12.94  |          | \$12.94   |          |
| % of EGI                | 24.66%   |          | 25.42%    |          |

# DISTRIBUTION OF EXPENSES CURRENT

Demographics

LOGAN HEIGHTS DUPLEX

Demographic Charts

| POPULATION                         | 1 MILE   | 3 MILE    | 5 MILE    |
|------------------------------------|----------|-----------|-----------|
| 2000 Population                    | 41,119   | 197,559   | 503,168   |
| 2010 Population                    | 39,776   | 211,199   | 514,076   |
| 2024 Population                    | 37,065   | 220,312   | 519,943   |
| 2029 Population                    | 36,521   | 225,649   | 524,665   |
| 2024 African American              | 2,660    | 19,078    | 47,047    |
| 2024 American Indian               | 912      | 3,508     | 7,504     |
| 2024 Asian                         | 875      | 18,783    | 64,881    |
| 2024 Hispanic                      | 29,285   | 111,985   | 240,224   |
| 2024 Other Race                    | 18,873   | 63,537    | 128,874   |
| 2024 White                         | 7,105    | 79,820    | 185,136   |
| 2024 Multiracial                   | 6,557    | 34,635    | 84,058    |
| 2024-2029: Population: Growth Rate | -1.50 %  | 2.40 %    | 0.90 %    |
| 2024 HOUSEHOLD INCOME              | 1 MILE   | 3 MILE    | 5 MILE    |
| less than \$15,000                 | 1,053    | 9,175     | 18,479    |
| \$15,000-\$24,999                  | 1,507    | 6,001     | 13,154    |
| \$25,000-\$34,999                  | 1,075    | 6,102     | 13,655    |
| \$35,000-\$49,999                  | 1,274    | 6,601     | 16,533    |
| \$50,000-\$74,999                  | 2,080    | 13,374    | 32,157    |
| \$75,000-\$99,999                  | 1,051    | 9,778     | 26,058    |
| \$100,000-\$149,999                | 1,862    | 14,916    | 37,731    |
| \$150,000-\$199,999                | 560      | 7,523     | 18,906    |
| \$200,000 or greater               | 507      | 10,872    | 24,410    |
| Median HH Income                   | \$55,051 | \$76,827  | \$80,058  |
| Average HH Income                  | \$76,472 | \$112,570 | \$113,010 |