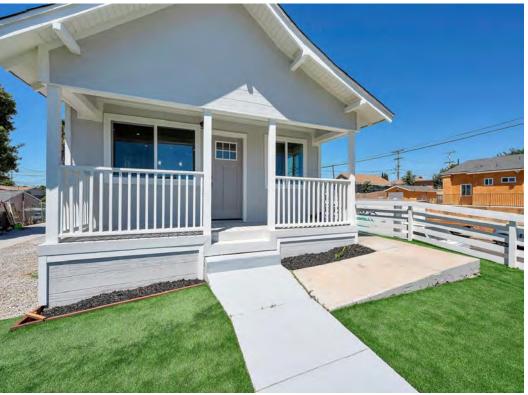

### **Property Description**

• 3094 Franklin Ave in Logan Heights features two fully renovated 2-bedroom, 1-bathroom units, each showcasing high-end interior finishes such as quartz countertops, LVP flooring, stainless steel appliances, and mini- split air conditioning. Both units are unoccupied and move-in ready, offering flexibility whether you want to live in one and rent out the other or lease both in a high-demand rental market. Situated on a corner lot, this low- maintenance property is also an excellent option for an investor's first purchase.

### Locator Map

**Property Description** 

-OGAN HEIGHTS DUPLEX

Property Features

**Unit Amenities** 

Property Images

| PROPERTY FEATURES           |                   |
|-----------------------------|-------------------|
| NUMBER OF UNITS             | 2                 |
| BUILDING SF                 | 1,064             |
| LAND SF                     | 4,650             |
| YEAR RENOVATED              | 2024              |
| # OF PARCELS                | 1                 |
| BUILDING CLASS              | Multi-Family      |
| NUMBER OF STORIES           | 1                 |
| NUMBER OF BUILDINGS         | 1                 |
| NUMBER OF PARKING<br>SPACES | 3                 |
| WASHER/DRYER                | Laundry Hookups   |
| UTILITIES                   |                   |
| WATER                       | Owner             |
| TRASH                       | Owner             |
| GAS                         | Tenant            |
| ELECTRIC                    | Tenant            |
| CONSTRUCTION                |                   |
| FOUNDATION                  | Raised            |
| FRAMING                     | Wood Frames       |
| EXTERIOR                    | Stucco            |
| PARKING SURFACE             | Concrete          |
| ROOF                        | Composite         |
| LANDSCAPING                 | Mature/Astro Turl |
|                             |                   |