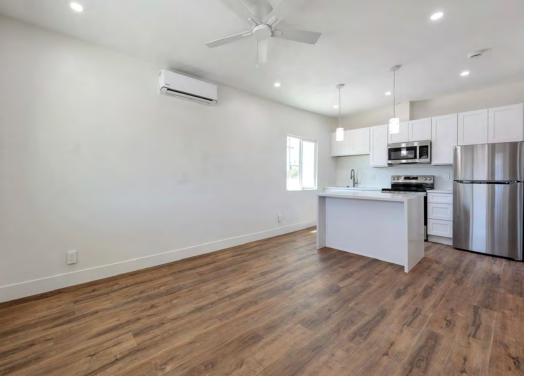

### **Property Description**

• 3094 Franklin Ave in Logan Heights features two fully renovated 2-bedroom, 1-bathroom units, each showcasing high-end interior finishes such as quartz countertops, LVP flooring, stainless steel appliances, and mini- split air conditioning. Both units are unoccupied and move-in ready, offering flexibility whether you want to live in one and rent out the other or lease both in a high-demand rental market. Situated on a corner lot, this low- maintenance property is also an excellent option for an investor's first purchase.

### **Unit Amenities**

Mini Split Airconditioning

- Washer/Dryer Hookups
- Quartz Countertops, Stainless Steel Appliances LVT Flooring