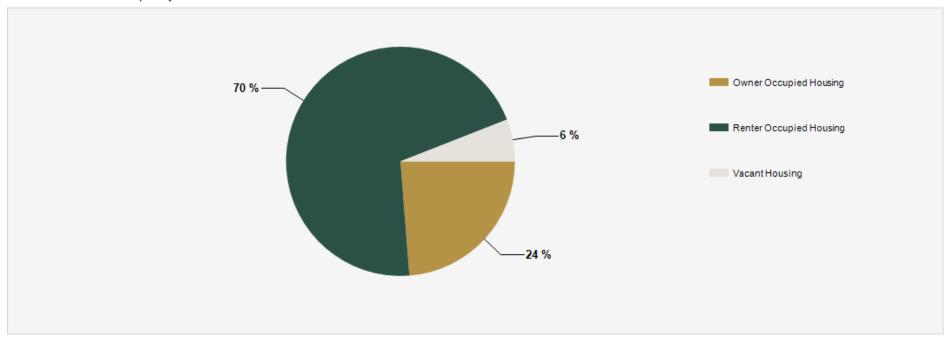

verage Household Income 55-64 | \$71,057 | \$117,242 | \$120,222 | Average Household Income 55-64 | \$85,669  | \$138,820 | \$141,414 |
| Median Household Income 65-74  | \$44,483 | \$59,887  | \$65,823  | Median Household Income 65-74  | \$56,249  | \$74,887  | \$81,053  |
| Average Household Income 65-74 | \$68,279 | \$99,664  | \$102,344 | Average Household Income 65-74 | \$83,564  | \$118,995 | \$121,932 |
| Average Household Income 75+   | \$59,453 | \$74,157  | \$78,143  | Average Household Income 75+   | \$74,195  | \$90,473  | \$95,577  |
|                                |          |           |           |                                |           |           |           |

#### 2024 Household Income



### 2024 Population by Race



### 2024 Household Occupancy - 1 Mile Radius



### 2024 Household Income Average and Median



### **Logan Heights Duplex**



### **Nicholas Azoff**

Starker West, Inc. Senior Associate (858) 867-3714 azoff@starkerwest.com Lic: 02035396

### Seth Watje

Starker West, Inc President (619) 358-3748 watje@starkerwest.com Lic: 01805453