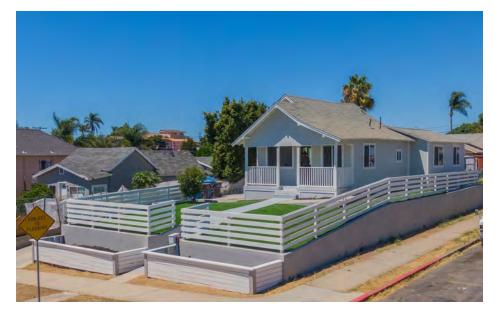

### **Property Description**

• 3094 Franklin Ave in Logan Heights features two fully renovated 2-bedroom, 1-bathroom units, each showcasing high-end interior finishes such as quartz countertops, LVP flooring, stainless steel appliances, and mini- split air conditioning. Both units are unoccupied and move-in ready, offering flexibility whether you want to live in one and rent out the other or lease both in a high-demand rental market. Situated on a corner lot, this low- maintenance property is also an excellent option for an investor's first purchase.