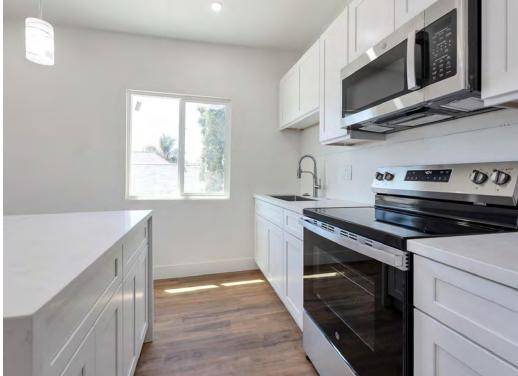

### **Property Description**

• 3094 Franklin Ave in Logan Heights features two fully renovated 2-bedroom, 1-bathroom units, each showcasing high-end interior finishes such as quartz countertops, LVP flooring, stainless steel appliances, and mini- split air conditioning. Both units are unoccupied and move-in ready, offering flexibility whether you want to live in one and rent out the other or lease both in a high-demand rental market. Situated on a corner lot, this low- maintenance property is also an excellent option for an investor's first purchase.

### **Unit Amenities**

Mini Split Airconditioning

- Washer/Dryer Hookups
- Quartz Countertops, Stainless Steel Appliances LVT Flooring