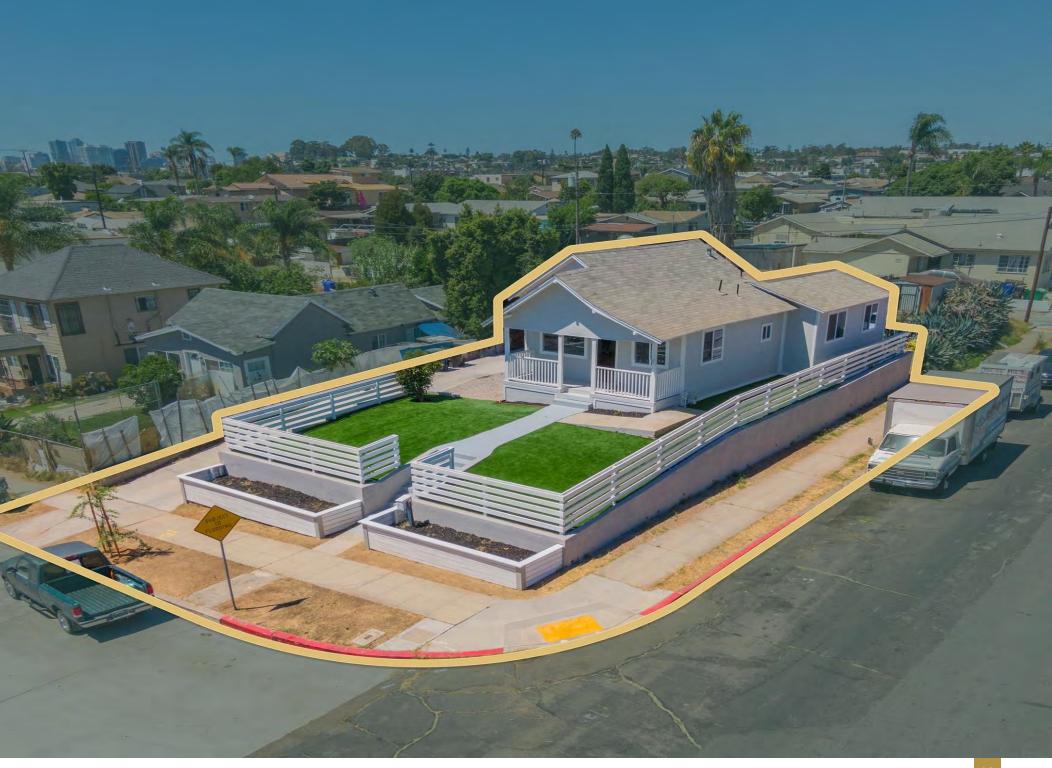

### 02 Property Description

Property Features
Unit Amenities
Property Images

### **Property Description**

• 3094 Franklin Ave in Logan Heights features two fully renovated 2-bedroom, 1-bathroom units, each showcasing high-end interior finishes such as quartz countertops, LVP flooring, stainless steel appliances, and mini- split air conditioning. Both units are unoccupied and move-in ready, offering flexibility whether you want to live in one and rent out the other or lease both in a high-demand rental market. Situated on a corner lot, this low- maintenance property is also an excellent option for an investor's first purchase.