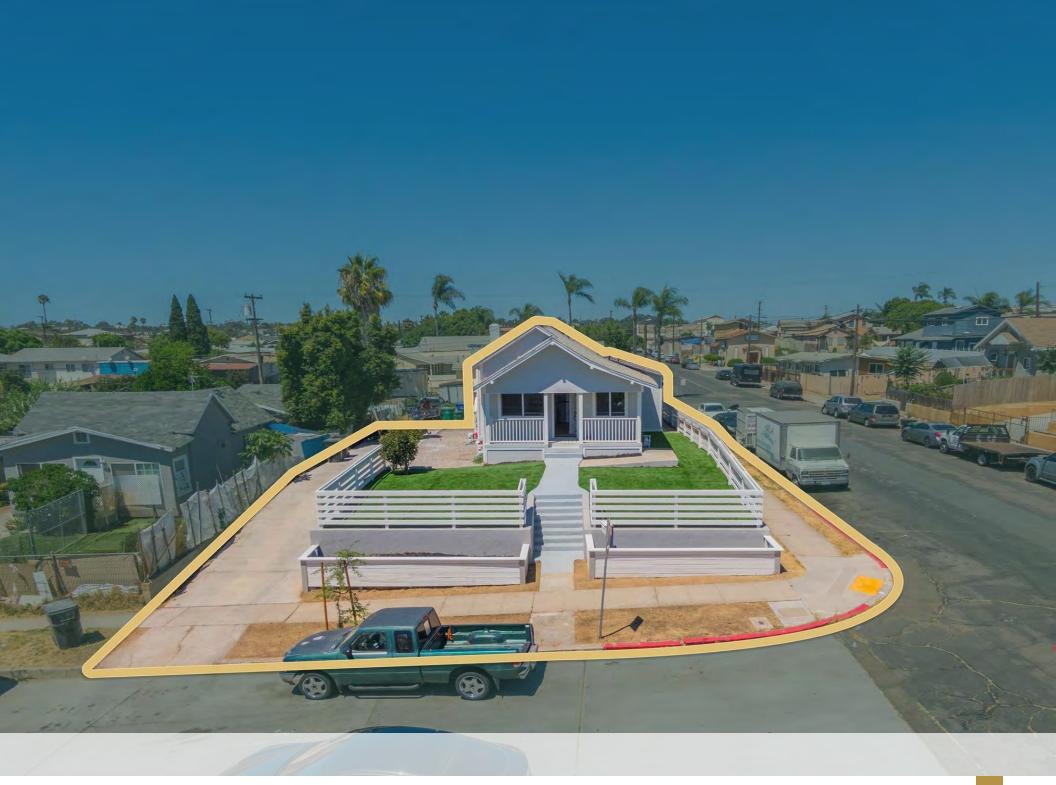

### 02 Property Description

Property Features
Unit Amenities
Property Images

### **Property Description**

• 3094 Franklin Ave in Logan Heights features two fully renovated 2-bedroom, 1-bathroom units, each showcasing high-end interior finishes such as quartz countertops, LVP flooring, stainless steel appliances, and mini- split air conditioning. Both units are unoccupied and move-in ready, offering flexibility whether you want to live in one and rent out the other or lease both in a high-demand rental market. Situated on a corner lot, this low- maintenance property is also an excellent option for an investor's first purchase.