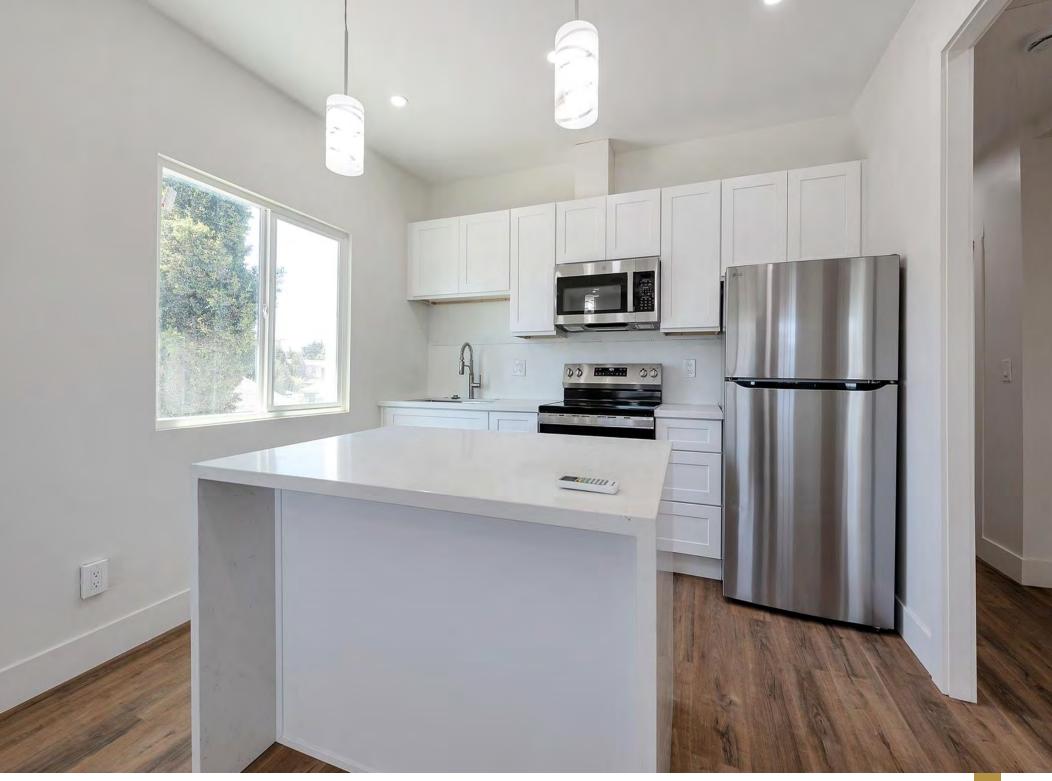

### **Property Description**

• 3094 Franklin Ave in Logan Heights features two fully renovated 2-bedroom, 1-bathroom units, each showcasing high-end interior finishes such as quartz countertops, LVP flooring, stainless steel appliances, and mini- split air conditioning. Both units are unoccupied and move-in ready, offering flexibility whether you want to live in one and rent out the other or lease both in a high-demand rental market. Situated on a corner lot, this low- maintenance property is also an excellent option for an investor's first purchase.

### **Unit Amenities**

Mini Split Airconditioning

- Washer/Dryer Hookups
- Quartz Countertops, Stainless Steel Appliances LVT Flooring