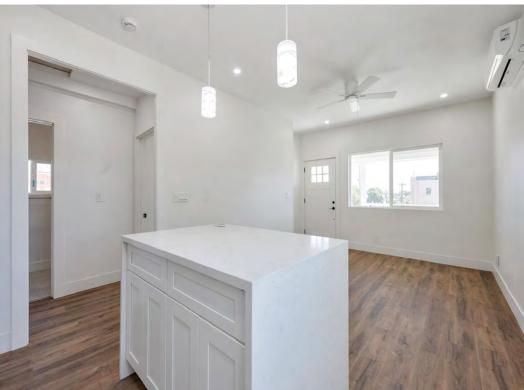

### **Property Description**

• 3094 Franklin Ave in Logan Heights features two fully renovated 2-bedroom, 1-bathroom units, each showcasing high-end interior finishes such as quartz countertops, LVP flooring, stainless steel appliances, and mini- split air conditioning. Both units are unoccupied and move-in ready, offering flexibility whether you want to live in one and rent out the other or lease both in a high-demand rental market. Situated on a corner lot, this low- maintenance property is also an excellent option for an investor's first purchase.