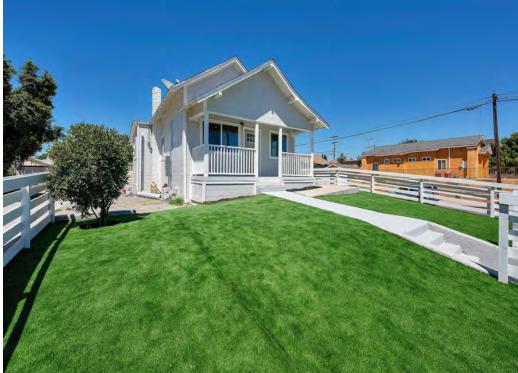

### **Property Description**

• 3094 Franklin Ave in Logan Heights features two fully renovated 2-bedroom, 1-bathroom units, each showcasing high-end interior finishes such as quartz countertops, LVP flooring, stainless steel appliances, and mini- split air conditioning. Both units are unoccupied and move-in ready, offering flexibility whether you want to live in one and rent out the other or lease both in a high-demand rental market. Situated on a corner lot, this low- maintenance property is also an excellent option for an investor's first purchase.

### Locator Map

**Property Description** 

-OGAN HEIGHTS DUPLEX

Property Features

**Unit Amenities** 

Property Images

| PROPERTY FEATURES           |                   |
|-----------------------------|-------------------|
| NUMBER OF UNITS             | 2                 |
| BUILDING SF                 | 1,064             |
| LAND SF                     | 4,650             |
| YEAR RENOVATED              | 2024              |
| # OF PARCELS                | 1                 |
| BUILDING CLASS              | Multi-Family      |
| NUMBER OF STORIES           | 1                 |
| NUMBER OF BUILDINGS         | 1                 |
| NUMBER OF PARKING<br>SPACES | 3                 |
| WASHER/DRYER                | Laundry Hookups   |
| UTILITIES                   |                   |
| WATER                       | Owner             |
| TRASH                       | Owner             |
| GAS                         | Tenant            |
| ELECTRIC                    | Tenant            |
| CONSTRUCTION                |                   |
| FOUNDATION                  | Raised            |
| FRAMING                     | Wood Frames       |
| EXTERIOR                    | Stucco            |
| PARKING SURFACE             | Concrete          |
| ROOF                        | Composite         |
| LANDSCAPING                 | Mature/Astro Turl |
|                             |                   |