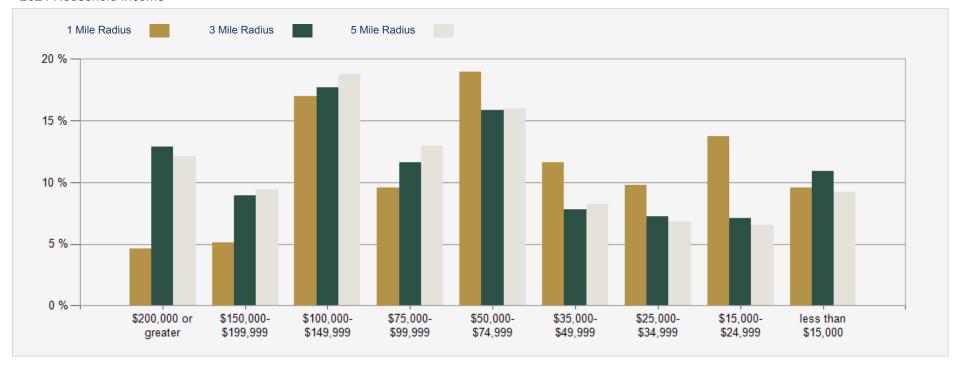

#### 2024 Household Income

# DISTRIBUTION OF EXPENSES CURRENT

Demographics

LOGAN HEIGHTS DUPLEX

Demographic Charts

| POPULATION                         | 1 MILE   | 3 MILE    | 5 MILE    |
|------------------------------------|----------|-----------|-----------|
| 2000 Population                    | 41,119   | 197,559   | 503,168   |
| 2010 Population                    | 39,776   | 211,199   | 514,076   |
| 2024 Population                    | 37,065   | 220,312   | 519,943   |
| 2029 Population                    | 36,521   | 225,649   | 524,665   |
| 2024 African American              | 2,660    | 19,078    | 47,047    |
| 2024 American Indian               | 912      | 3,508     | 7,504     |
| 2024 Asian                         | 875      | 18,783    | 64,881    |
| 2024 Hispanic                      | 29,285   | 111,985   | 240,224   |
| 2024 Other Race                    | 18,873   | 63,537    | 128,874   |
| 2024 White                         | 7,105    | 79,820    | 185,136   |
| 2024 Multiracial                   | 6,557    | 34,635    | 84,058    |
| 2024-2029: Population: Growth Rate | -1.50 %  | 2.40 %    | 0.90 %    |
| 2024 HOUSEHOLD INCOME              | 1 MILE   | 3 MILE    | 5 MILE    |
| less than \$15,000                 | 1,053    | 9,175     | 18,479    |
| \$15,000-\$24,999                  | 1,507    | 6,001     | 13,154    |
| \$25,000-\$34,999                  | 1,075    | 6,102     | 13,655    |
| \$35,000-\$49,999                  | 1,274    | 6,601     | 16,533    |
| \$50,000-\$74,999                  | 2,080    | 13,374    | 32,157    |
| \$75,000-\$99,999                  | 1,051    | 9,778     | 26,058    |
| \$100,000-\$149,999                | 1,862    | 14,916    | 37,731    |
| \$150,000-\$199,999                | 560      | 7,523     | 18,906    |
| \$200,000 or greater               | 507      | 10,872    | 24,410    |
| Median HH Income                   | \$55,051 | \$76,827  | \$80,058  |
| Average HH Income                  | \$76,472 | \$112,570 | \$113,010 |