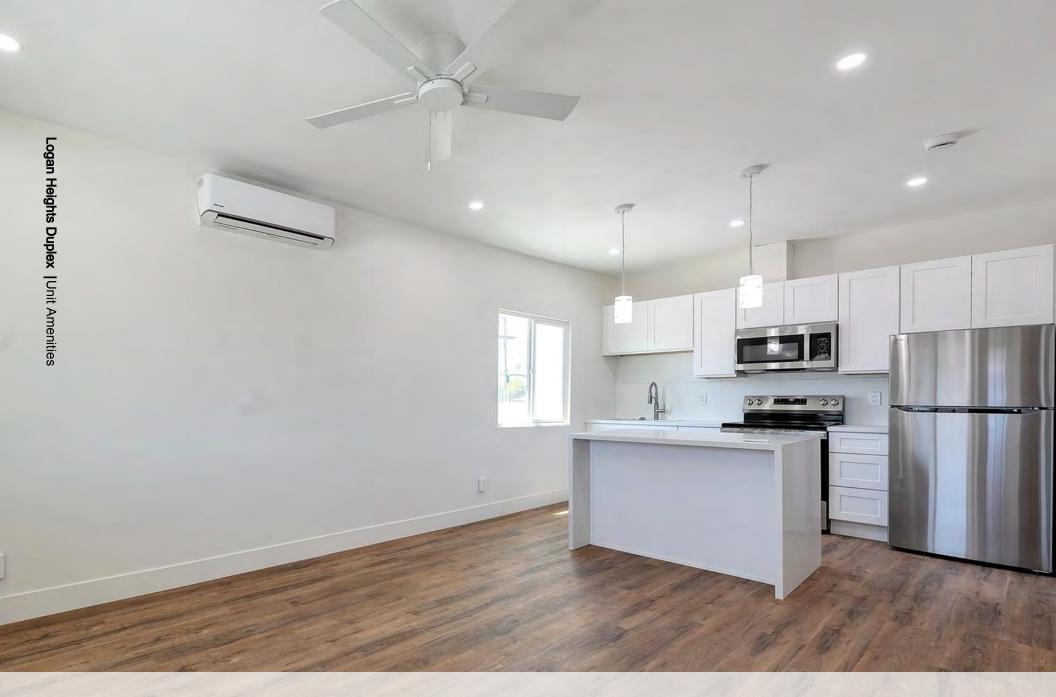

### **Unit Amenities**

Mini Split Airconditioning

- Washer/Dryer Hookups
- Quartz Countertops, Stainless Steel Appliances LVT Flooring