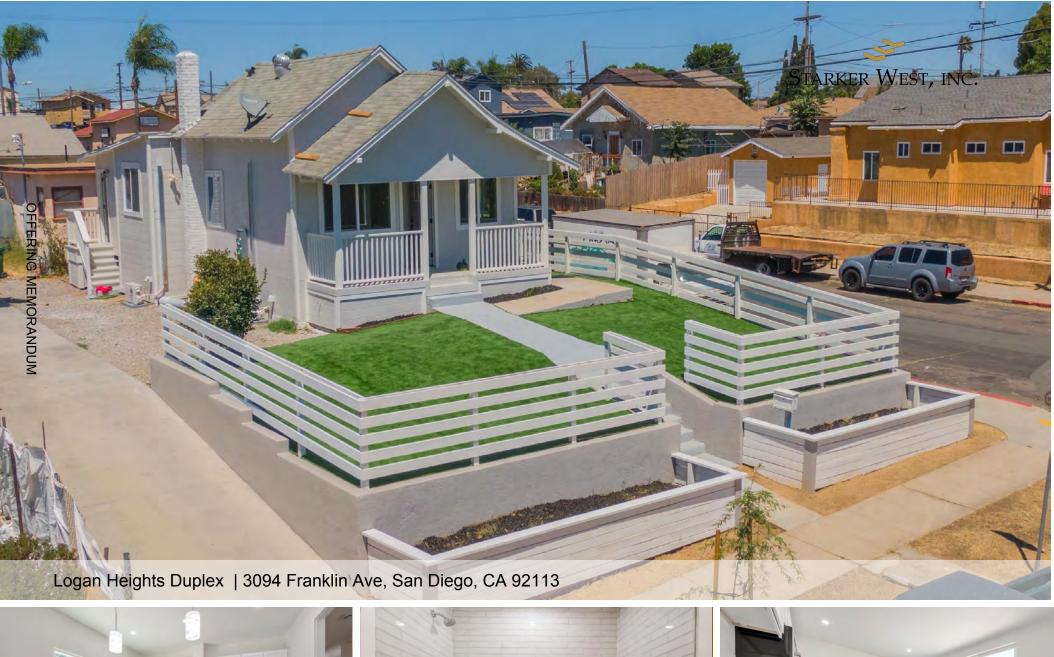

# Logan Heights Duplex

### **Property Description**

• 3094 Franklin Ave in Logan Heights features two fully renovated 2-bedroom, 1-bathroom units, each showcasing high-end interior finishes such as quartz countertops, LVP flooring, stainless steel appliances, and mini- split air conditioning. Both units are unoccupied and move-in ready, offering flexibility whether you want to live in one and rent out the other or lease both in a high-demand rental market. Situated on a corner lot, this low- maintenance property is also an excellent option for an investor's first purchase.