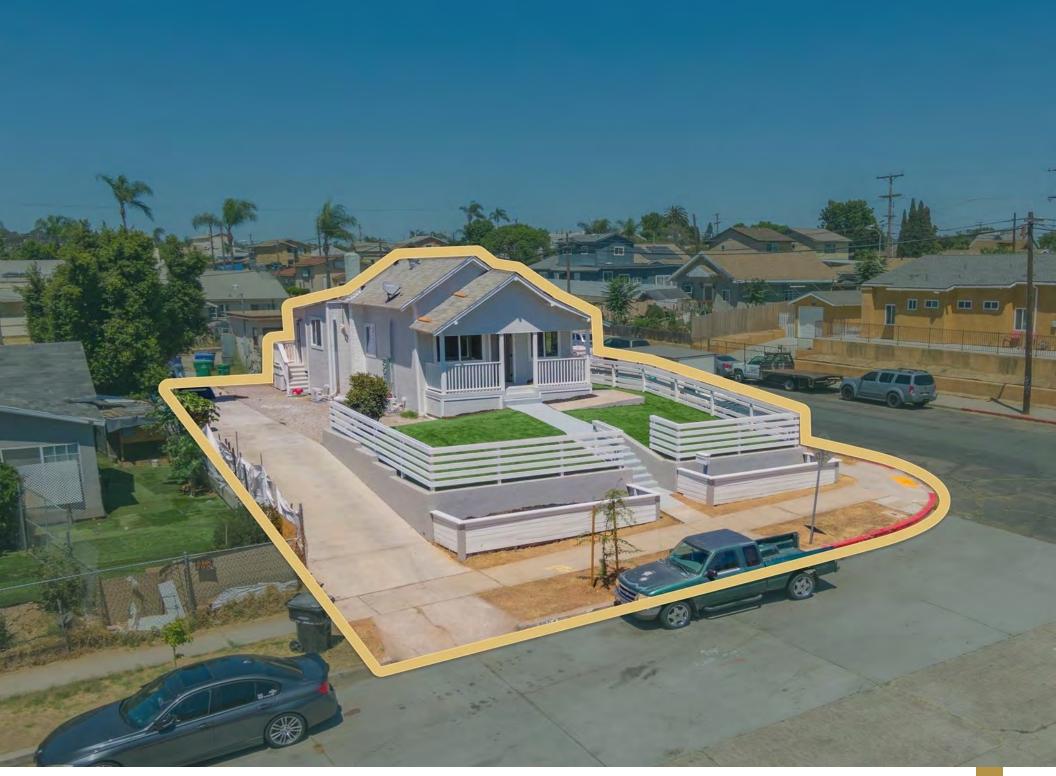

### 02 Property Description

Property Features
Unit Amenities
Property Images

### **Property Description**

• 3094 Franklin Ave in Logan Heights features two fully renovated 2-bedroom, 1-bathroom units, each showcasing high-end interior finishes such as quartz countertops, LVP flooring, stainless steel appliances, and mini- split air conditioning. Both units are unoccupied and move-in ready, offering flexibility whether you want to live in one and rent out the other or lease both in a high-demand rental market. Situated on a corner lot, this low- maintenance property is also an excellent option for an investor's first purchase.