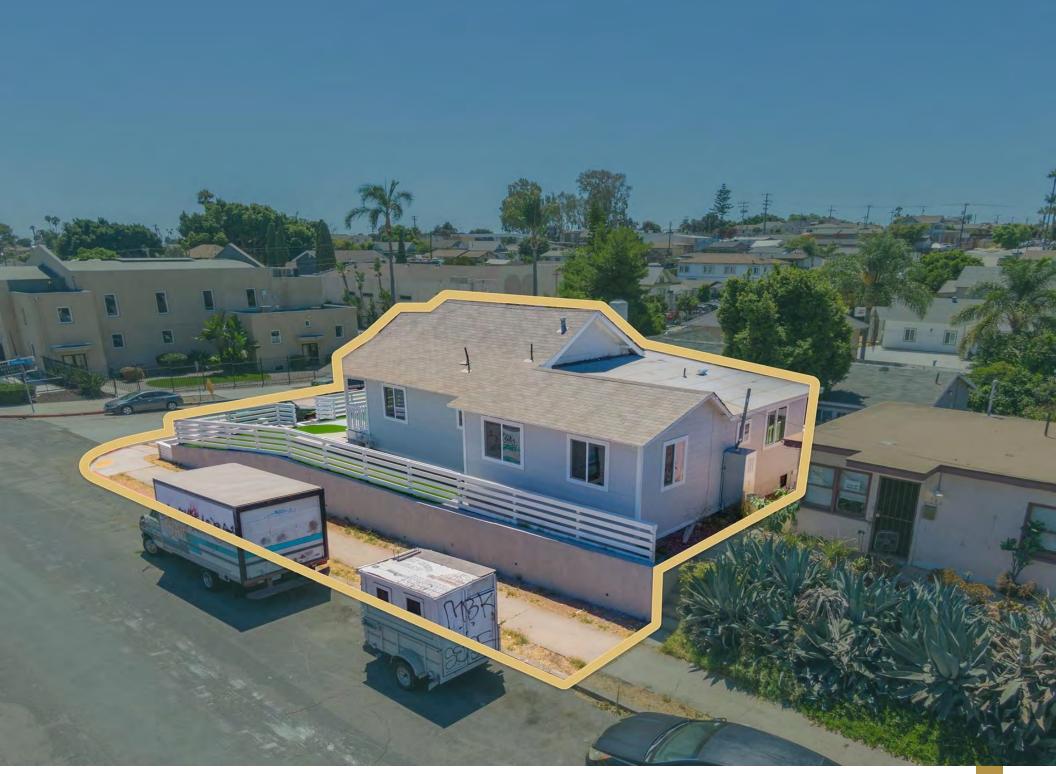

### 02 Property Description

Property Features
Unit Amenities
Property Images

### **Property Description**

• 3094 Franklin Ave in Logan Heights features two fully renovated 2-bedroom, 1-bathroom units, each showcasing high-end interior finishes such as quartz countertops, LVP flooring, stainless steel appliances, and mini- split air conditioning. Both units are unoccupied and move-in ready, offering flexibility whether you want to live in one and rent out the other or lease both in a high-demand rental market. Situated on a corner lot, this low- maintenance property is also an excellent option for an investor's first purchase.