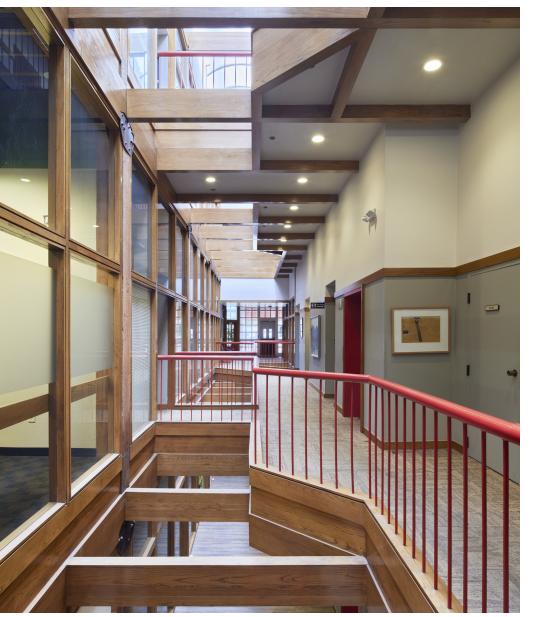

#### **Property Description**

A recognizable Bricktown office building is for sale. The property consists of three original Bricktown warehouses: The Baden, The Glass Building and the Confectionary Building with street-front garden entrances reminiscent of Newbury Street in Boston. Natural light filters into the common area through skylights, leading to demised suites in a variety of sizes throughout the building.