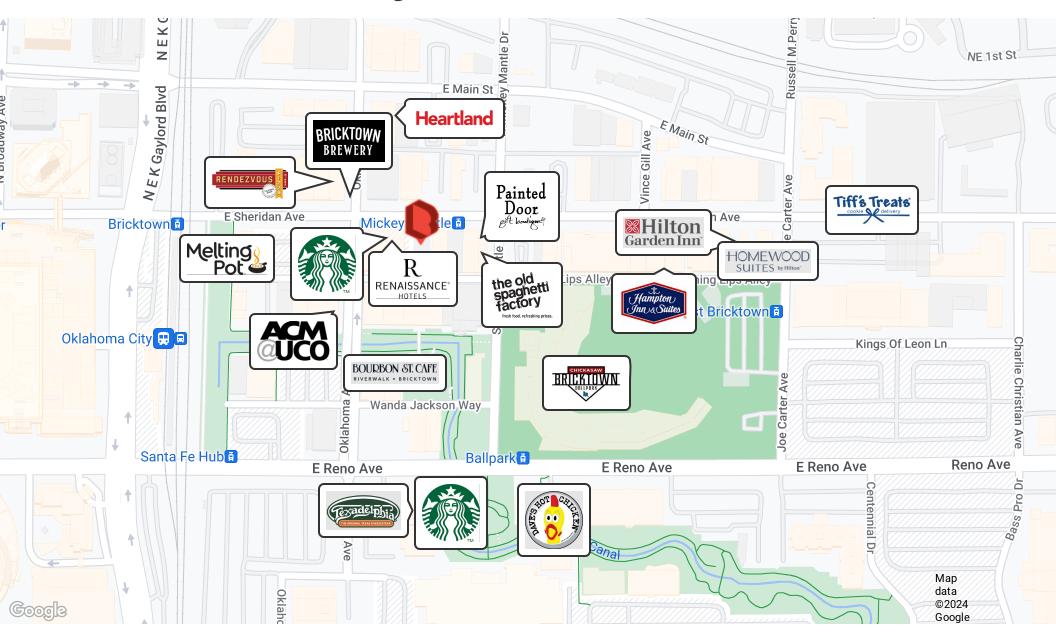

This location on East Sheridan is next door to the new 182-room Renaissance Hotel to the west and The Painted Door and Old Spaghetti Factory to the east.