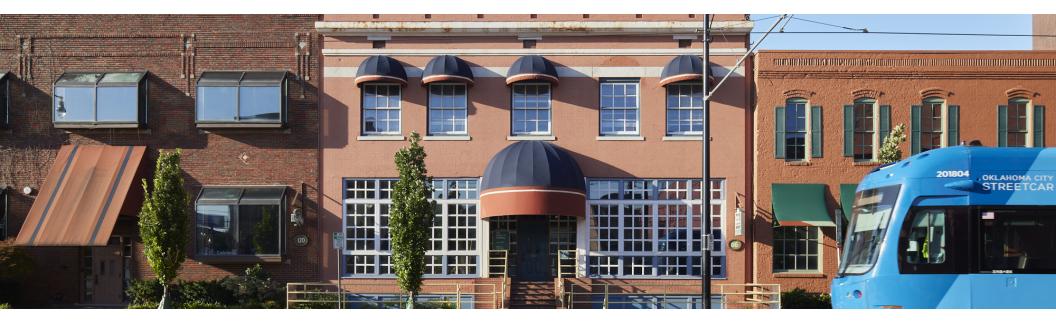

#### **Property Description**

A recognizable Bricktown office building is for sale. The property consists of three original Bricktown warehouses: The Baden, The Glass Building and the Confectionary Building with street-front garden entrances reminiscent of Newbury Street in Boston. Natural light filters into the common area through skylights, leading to demised suites in a variety of sizes throughout the building.

This location on East Sheridan is next door to the new 182-room Renaissance Hotel to the west and The Painted Door and Old Spaghetti Factory to the east.

#### **Property Highlights**

- Busy Bricktown location
- Sound building with quality infrastructure, ready for personalization
- Office suites in a variety of sizes, perfect for small business owners