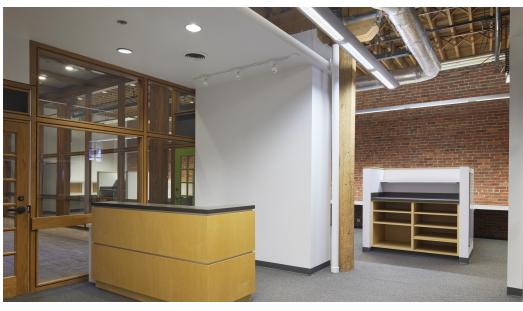

#### **Property Description**

A recognizable Bricktown office building is for sale. The property consists of three original Bricktown warehouses: The Baden, The Glass Building and the Confectionary Building with street-front garden entrances reminiscent of Newbury Street in Boston. Natural light filters into the common area through skylights, leading to demised suites in a variety of sizes throughout the building.