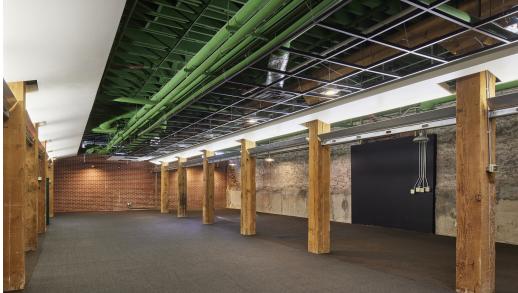

#### **Property Description**

A recognizable Bricktown office building is for sale. The property consists of three original Bricktown warehouses: The Baden, The Glass Building and the Confectionary Building with street-front garden entrances reminiscent of Newbury Street in Boston. Natural light filters into the common area through skylights, leading to demised suites in a variety of sizes throughout the building.