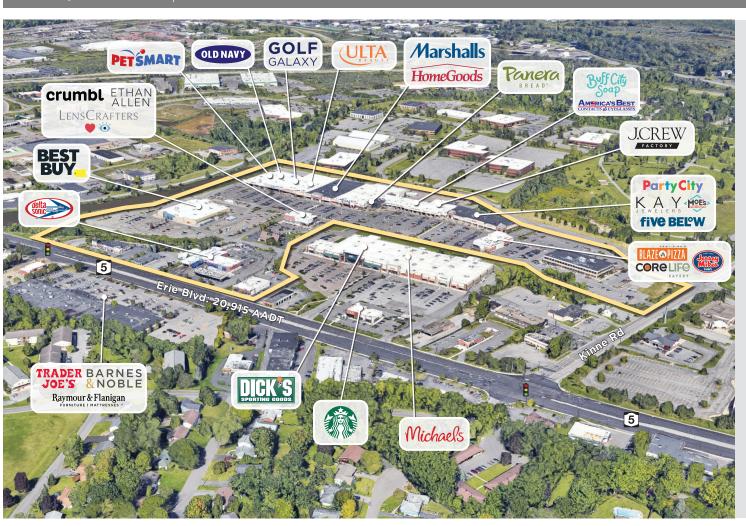

## **ABOUT THE CENTER**

- Marshalls Plaza is located on highly trafficked Erie Boulevard (Route 5), right off Interstate 690 exit 17
- Over 254,000 residents live within a seven-mile radius, making the center a prime retail destination for the community of Dewitt as well as the neighboring affluent suburbs of Fayetteville and Manlius
- It is close to the Widewaters Office Park and less than six miles from Syracuse University, one of the largest colleges in Upstate New York and home to over 22,000 students
- Key tenants include Marshalls, HomeGoods, Best Buy, Old Navy, the only Trader Joe's in the market, and a new outdoor food court anchored by the first Blaze Pizza in Syracuse