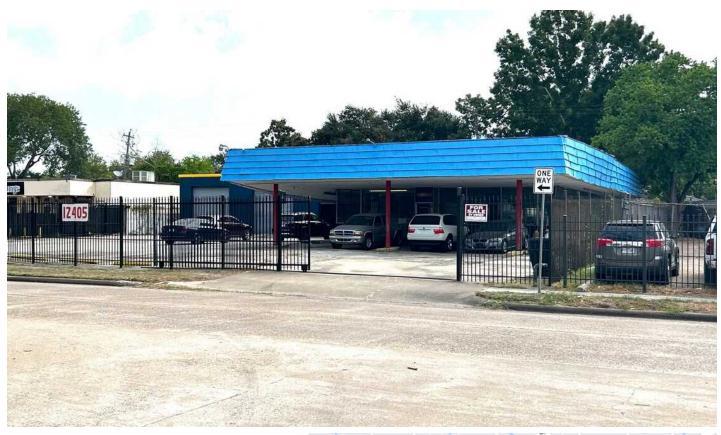

# 12405 HILLCROFT ST, HOUSTON, TX 77035

12405 HILLCROFT STREET

#### OFFERING SUMMARY

\$1,250,000 PRICE:

**BUILDING SF:** 4,982 SF

LOT SIZE: 16,317 SF

FRONTAGE: Hillcroft

**PROPERTY TYPE:** Retail

YEAR BUILT: 1994

**SECONDARY TYPE:** Auto Dealership