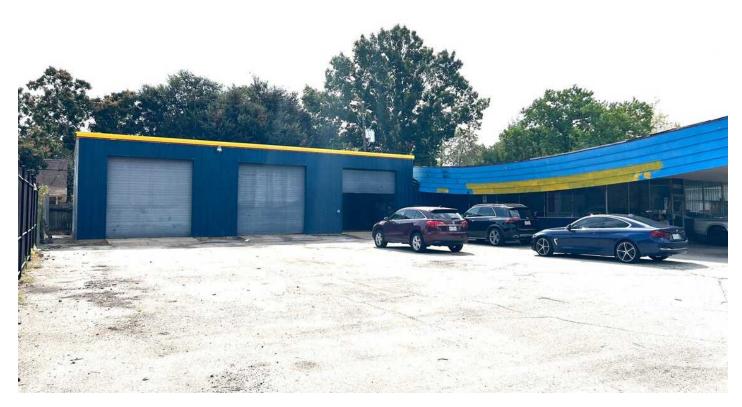

# 12405 HILLCROFT ST, HOUSTON, TX 77035

12405 HILLCROFT STREET

#### OFFERING SUMMARY

\$1,250,000 PRICE:

**BUILDING SF:** 4,982 SF

LOT SIZE: 16,317 SF

FRONTAGE: Hillcroft

**PROPERTY TYPE:** Retail

YEAR BUILT: 1994

**SECONDARY TYPE:** Auto Dealership