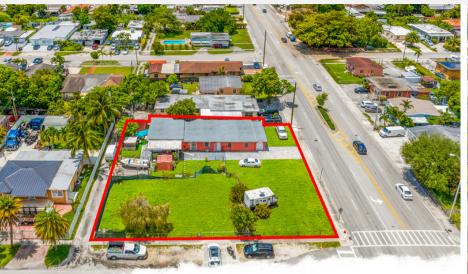

## 410 E 47 ST /4655 E 4TH AVE, HIALEAH, FL 33013

Investment opportunity in the heart of Hialeah. The 16,746 Sq. Ft. Development land is conveniently located in a major north/south commercial corridor. The Zoning designation complements the dynamic submarket undergoing unprecedented economic growth, and the latest Live Local affordable proposals passed by the state offer incentives and subsidies for developers including but not limited to height, density, tax rebates, refunds, grants and more. With housing demand at an all-time high, this investment promises exponential returns.

## PRICE: \$1,420,000

Land SqFt:

410 E 47 ST: 10,096.68 Sq. Ft 4655 E 4th Ave: 6,650 Sq.Ft

Building Sq Ft:

4655 E 4th Ave: 2.668

Zoning:

410 E 47 ST: R-3 4655 E 4th Ave: R-3

TONY SALDRIGAS
C: 786.378.1850
E: TS@FAUSTOCOMMERCIAL.COM