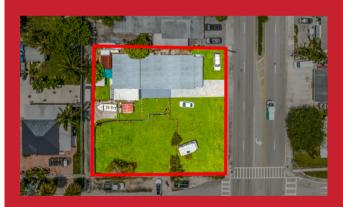

## 410 E 47 ST /4655 E 4TH AVE, HIALEAH, FL 33013

Investment opportunity in the heart of Hialeah. The 16,746 Sq. Ft. Development land is conveniently located in a major north/south commercial corridor. The Zoning designation complements the dynamic submarket undergoing unprecedented economic growth, and the latest Live Local affordable proposals passed by the state offer incentives and subsidies for developers including but not limited to height, density, tax rebates, refunds, grants and more. With housing demand at an all-time high, this investment promises exponential returns.

## PRICE: \$1,420,000

Land SqFt:

410 E 47 ST: 10,096.68 Sq. Ft 4655 E 4th Ave: 6,650 Sq.Ft

Building Sq Ft:

4655 E 4th Ave: 2.668

Zoning:

410 E 47 ST: R-3 4655 E 4th Ave: R-3

TONY SALDRIGAS
C: 786.378.1850
E: TS@FAUSTOCOMMERCIAL.COM