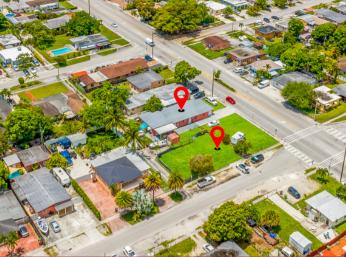

## 410 E 47 ST /4655 E 4TH AVE, HIALEAH, FL 33013

Investment opportunity in the heart of Hialeah. The 16,746 Sq. Ft. Development land is conveniently located in a major north/south commercial corridor. The Zoning designation complements the dynamic submarket undergoing unprecedented economic growth, and the latest Live Local affordable proposals passed by the state offer incentives and subsidies for developers including but not limited to height, density, tax rebates, refunds, grants and more. With housing demand at an all-time high, this investment promises exponential returns.

## PRICE: \$1,420,000

Land SqFt:

410 E 47 ST: 10,096.68 Sq. Ft 4655 E 4th Ave: 6,650 Sq.Ft

Building Sq Ft:

4655 E 4th Ave: 2.668

Zoning:

410 E 47 ST: R-3 4655 E 4th Ave: R-3

TONY SALDRIGAS
C: 786.378.1850
E: TS@FAUSTOCOMMERCIAL.COM