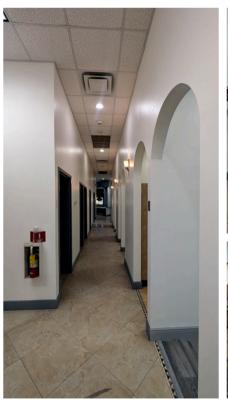

#### PROPERTY HIGHLIGHTS:

Medical office includes modern reception and waiting room, two private offices, two restrooms, four exam rooms, two consultation rooms, a sanitation counter, a lab, and a break room with kitchen. The space also includes an AV and a utility closet.