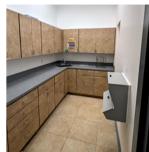

#### PROPERTY HIGHLIGHTS:

Medical office includes modern reception and waiting room, two private offices, two restrooms, four exam rooms, two consultation rooms, a sanitation counter, a lab, and a break room with kitchen. The space also includes an AV and a utility closet.