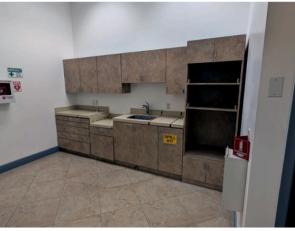

#### PROPERTY HIGHLIGHTS:

Medical office includes modern reception and waiting room, two private offices, two restrooms, four exam rooms, two consultation rooms, a sanitation counter, a lab, and a break room with kitchen. The space also includes an AV and a utility closet.