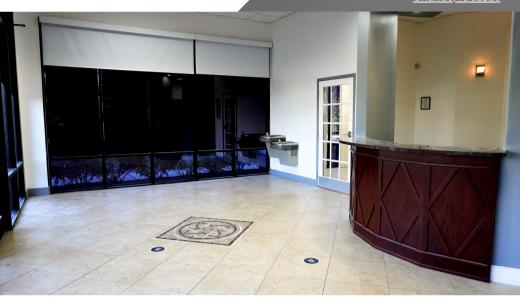

#### PROPERTY HIGHLIGHTS:

Medical office includes modern reception and waiting room, two private offices, two restrooms, four exam rooms, two consultation rooms, a sanitation counter, a lab, and a break room with kitchen. The space also includes an AV and a utility closet.