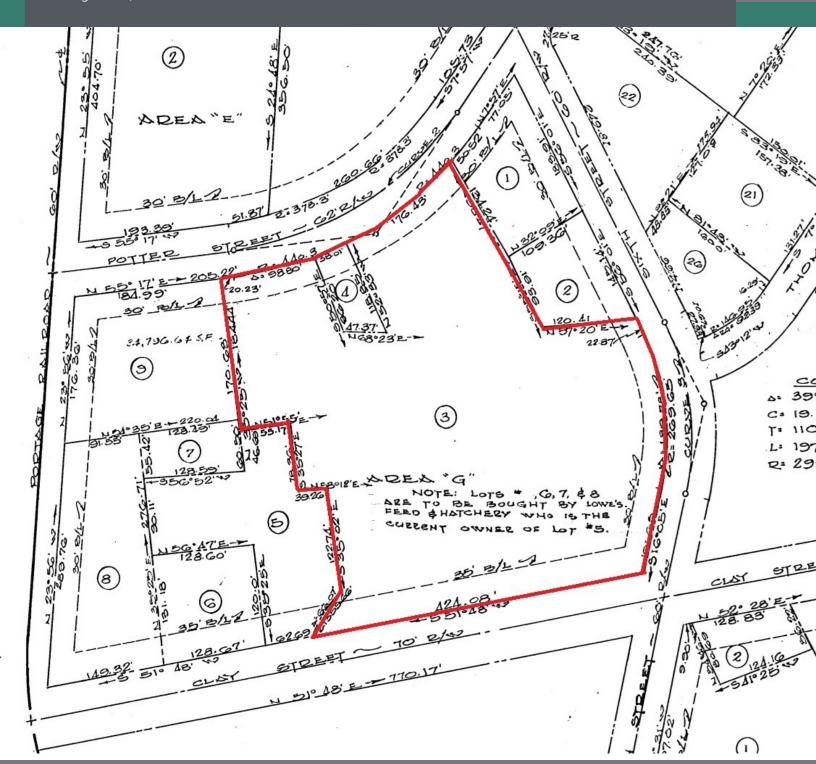

#### **PROPERTY HIGHLIGHTS**

- · Heavy industrial zoning
- Frontage on 3 streets (Clay, Gordon, Veterans Memorial)
- Just Under 5 acres in the heart of Bowling Green
- Opportunity Zone
- Redevelopment Opportunity

#### **OFFERING SUMMARY**

| Sale Price:       |           |          | \$1,800,000 |
|-------------------|-----------|----------|-------------|
| Lot Size:         |           |          | 4.75 Acres  |
|                   |           |          |             |
| DEMOGRAPHICS      | 0.5 MILES | 1 MILE   | 1.5 MILES   |
| Total Households  | 1,329     | 4,416    | 7,540       |
| Total Population  | 2,702     | 9,860    | 20,503      |
| Average HH Income | \$25,097  | \$30,107 | \$36,504    |