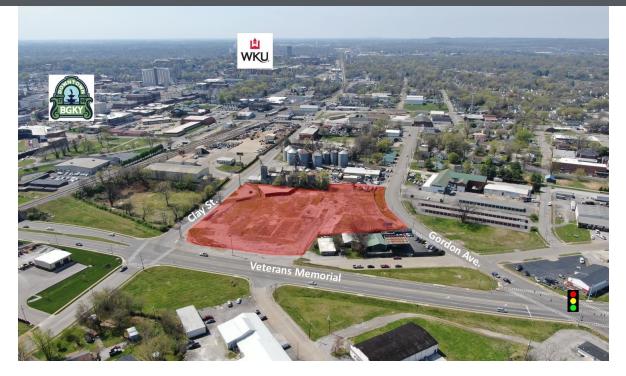

### 600 CLAY STREET

Bowling Green, KY 42101

#### PROPERTY DESCRIPTION

Explore the potential of this impressive property, boasting a Heavy Industrial zoning and and in the heart of Bowling Green. This property offers unparalleled opportunities for industrial or commercial development and expansion and is located in an Opportunity Zone. The Heavy Industrial zoning provides flexibility and scope for a range of industrial endeavors, making it an ideal choice for investors or end users seeking to capitalize on the robust economic landscape of Bowling Green. Grocery, fuel, and hardware restrictions shall apply.

#### **PROPERTY HIGHLIGHTS**

- · Heavy industrial zoning
- Frontage on 3 streets (Clay, Gordon, Veterans Memorial)
- Just Under 5 acres in the heart of Bowling Green
- Opportunity Zone
- Redevelopment Opportunity

#### **OFFERING SUMMARY**

| Sale Price:       |           |          | \$1,800,000 |
|-------------------|-----------|----------|-------------|
| Lot Size:         |           |          | 4.75 Acres  |
|                   |           |          |             |
| DEMOGRAPHICS      | 0.5 MILES | 1 MILE   | 1.5 MILES   |
| Total Households  | 1,329     | 4,416    | 7,540       |
| Total Population  | 2,702     | 9,860    | 20,503      |
| Average HH Income | \$25,097  | \$30,107 | \$36,504    |