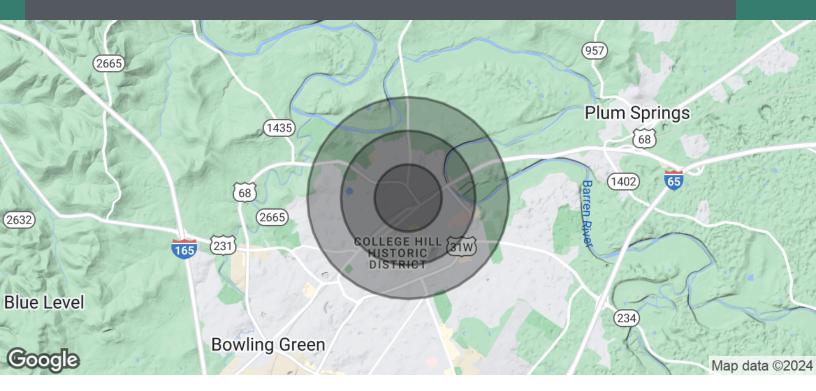

# 600 CLAY STREET

Bowling Green, KY 42101

| POPULATION           | 0.5 MILES | 1 MILE    | 1.5 MILES |
|----------------------|-----------|-----------|-----------|
| Total Population     | 2,702     | 9,860     | 20,503    |
| Average Age          | 31.9      | 29.8      | 27.4      |
| Average Age (Male)   | 29.9      | 27.3      | 25.3      |
| Average Age (Female) | 34.7      | 32.7      | 29.2      |
| HOUSEHOLDS & INCOME  | 0.5 MILES | 1 MILE    | 1.5 MILES |
| Total Households     | 1,329     | 4,416     | 7,540     |
| # of Persons per HH  | 2.0       | 2.2       | 2.7       |
| Average HH Income    | \$25,097  | \$30,107  | \$36,504  |
| Average House Value  | \$163,389 | \$171,907 | \$150,206 |