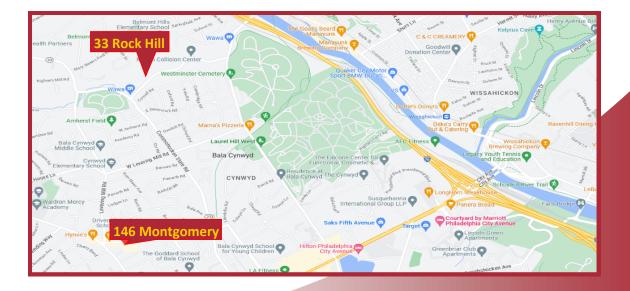

# MAIN LINE OFFICES BALA CYNWYD

## 146 Montgomery Ave

- Exceptional Location
- Excellent visibility and accessibility
- Ample parking
- Newly renovated spaces
- Advanced security system
- High-speed internet
- Restaurants and coffee shops within walking distance
- New Ownership

- (RT23) and Rock Hill Road
- Located less than one mile from I-76
- Minutes from amenities in Manayunk and City Line Ave.
- Ample Parking
- Current tenants include doctor's office, law and accounting firms