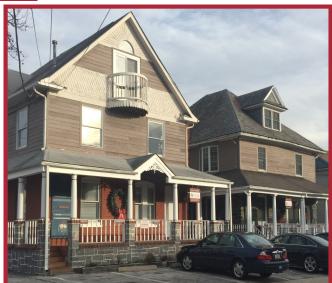

### 105, 107, 109 & 111 Forrest Avenue

- Located in downtown Narberth
- Picturesque Suburban Environment
- Ideally located within walking distance to many, restaurants, shops and local business
- Septa's Paoli/Thorndale line located just 350 ft. away.
- Small offices available with flexible lease terms