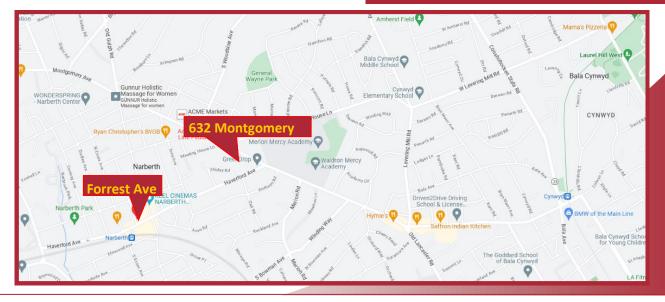

# MAIN LINE OFFICES Narberth, PA

### 632 MONTGOMERY AVE

- Highly sought-after location
- Convenient public transportation
- Professional and modern
  environment
- Natural Light
- Move in ready
- New Ownership

### 105, 107, 109 & 111 Forrest Avenue

- Located in downtown Narberth
- Picturesque Suburban Environment
- Ideally located within walking distance to many, restaurants, shops and local business
- Septa's Paoli/Thorndale line located just 350 ft. away.
- Small offices available with flexible lease terms