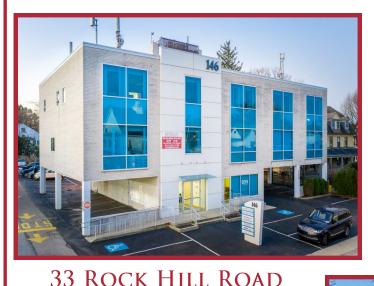

# MAIN LINE OFFICES BALA CYNWYD

## 146 Montgomery Ave

- Exceptional Location
- Excellent visibility and accessibility
- Ample parking
- Newly renovated spaces
- Advanced security system
- High-speed internet
- Restaurants and coffee shops within walking distance
- New Ownership

- (RT23) and Rock Hill Road
- Located less than one mile from I-76
- Minutes from amenities in Manayunk and City Line Ave.
- Ample Parking
- Current tenants include doctor's office, law and accounting firms