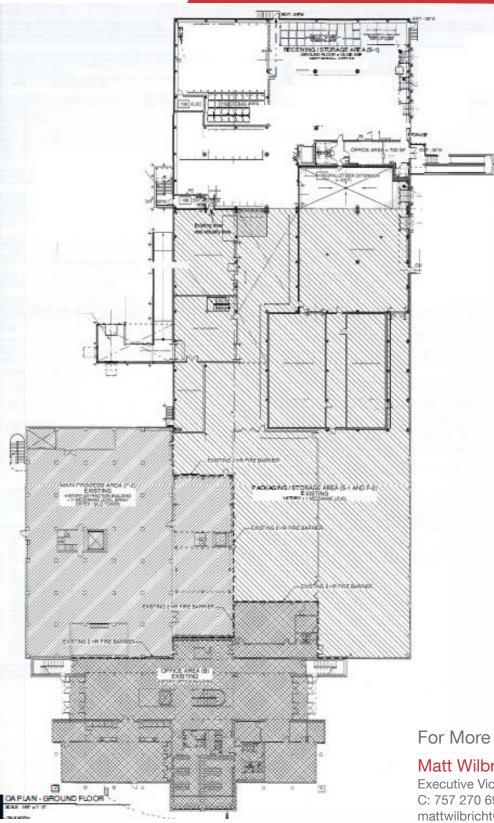

### **Property Highlights**

- 126,733 SF across multiple industrial buildings
- Constructed in 2004, renovated in 2014
- Zoned M-2 for heavy industrial uses with 43 existing truck and trailer spaces plus 160 parking spaces
- Strategically located in Suffolk, VA near Port of Virginia marine terminals
- Ample space for manufacturing with 38,000 SF of existing extraction equipment including spray dryer and silo tower
- Modern facilities with 40,000 SF of packaging area, blast freezer, cold storage area plus shipping/receiving
- Flexible layout for various industrial uses with 5,000 amp service, 4" water line with existing filtration and chlorine treatment
- · Proximity to key transportation routes- Ports/Interstate

### Summary

| Sale Price:                                 | \$7,900,000    |
|---------------------------------------------|----------------|
| Property Size:                              | 126,733 SF     |
| Parcel Size:                                | 21.44 Acres    |
| Buildings:                                  | 4 Total        |
| Class A Office with Break Area/Locker Rooms | 19,782 SF      |
| Shipping/Receiving Area                     | 6 docks        |
| Existing Manufacturing Equipment            | List Available |