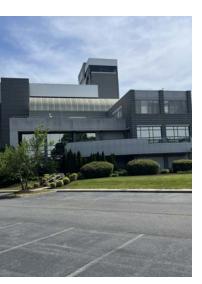

126,733 SF | \$7,900,000 Industrial Property

### 1368 Progress Road, Suffolk, VA 23434

Former Food & Beverage Manufacturing Facility

### **Property Highlights**

- 126,733 SF across multiple industrial buildings
- Constructed in 2004, renovated in 2014
- Zoned M-2 for heavy industrial uses with 43 existing truck and trailer spaces plus 160 parking spaces
- Strategically located in Suffolk, VA near Port of Virginia marine terminals
- Ample space for manufacturing with 38,000 SF of existing extraction equipment including spray dryer and silo tower
- Modern facilities with 40,000 SF of packaging area, blast freezer, cold storage area plus shipping/receiving
- Flexible layout for various industrial uses with 5,000 amp service, 4" water line with existing filtration and chlorine treatment
- · Proximity to key transportation routes- Ports/Interstate

### Summary

| Sale Price:                                 | \$7,900,000    |
|---------------------------------------------|----------------|
| Property Size:                              | 126,733 SF     |
| Parcel Size:                                | 21.44 Acres    |
| Buildings:                                  | 4 Total        |
| Class A Office with Break Area/Locker Rooms | 19,782 SF      |
| Shipping/Receiving Area                     | 6 docks        |
| Existing Manufacturing Equipment            | List Available |