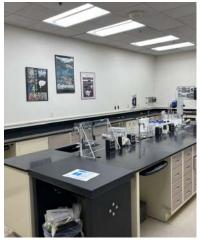

### **Property Highlights**

- 126,733 SF across multiple industrial buildings
- Constructed in 2004, renovated in 2014
- Zoned M-2 for heavy industrial uses with 43 existing truck and trailer spaces plus 160 parking spaces
- Strategically located in Suffolk, VA near Port of Virginia marine terminals
- Ample space for manufacturing with 38,000 SF of existing extraction equipment including spray dryer and silo tower
- Modern facilities with 40,000 SF of packaging area, blast freezer, cold storage area plus shipping/receiving
- Flexible layout for various industrial uses with 5,000 amp service, 4" water line with existing filtration and chlorine treatment
- · Proximity to key transportation routes- Ports/Interstate

### Summary

| Sale Price:                                 | \$7,900,000    |
|---------------------------------------------|----------------|
| Property Size:                              | 126,733 SF     |
| Parcel Size:                                | 21.44 Acres    |
| Buildings:                                  | 4 Total        |
| Class A Office with Break Area/Locker Rooms | 19,782 SF      |
| Shipping/Receiving Area                     | 6 docks        |
| Existing Manufacturing Equipment            | List Available |