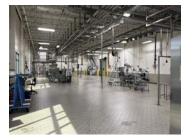

### **Property Highlights**

- 126,733 SF across multiple industrial buildings
- Constructed in 2004, renovated in 2014
- Zoned M-2 for heavy industrial uses with 43 existing truck and trailer spaces plus 160 parking spaces
- Strategically located in Suffolk, VA near Port of Virginia marine terminals
- Ample space for manufacturing with 38,000 SF of existing extraction equipment including spray dryer and silo tower
- Modern facilities with 40,000 SF of packaging area, blast freezer, cold storage area plus shipping/receiving
- Flexible layout for various industrial uses with 5,000 amp service, 4" water line with existing filtration and chlorine treatment
- · Proximity to key transportation routes- Ports/Interstate

### Summary

| Sale Price:                                 | \$7,900,000    |
|---------------------------------------------|----------------|
| Property Size:                              | 126,733 SF     |
| Parcel Size:                                | 21.44 Acres    |
| Buildings:                                  | 4 Total        |
| Class A Office with Break Area/Locker Rooms | 19,782 SF      |
| Shipping/Receiving Area                     | 6 docks        |
| Existing Manufacturing Equipment            | List Available |