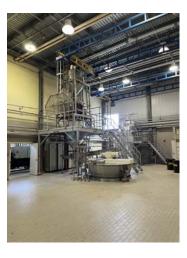

### **Property Highlights**

- 126,733 SF across multiple industrial buildings
- Constructed in 2004, renovated in 2014
- Zoned M-2 for heavy industrial uses with 43 existing truck and trailer spaces plus 160 parking spaces
- Strategically located in Suffolk, VA near Port of Virginia marine terminals
- Ample space for manufacturing with 38,000 SF of existing extraction equipment including spray dryer and silo tower
- Modern facilities with 40,000 SF of packaging area, blast freezer, cold storage area plus shipping/receiving
- Flexible layout for various industrial uses with 5,000 amp service, 4" water line with existing filtration and chlorine treatment
- · Proximity to key transportation routes- Ports/Interstate

### Summary

| Sale Price:                                 | \$7,900,000    |
|---------------------------------------------|----------------|
| Property Size:                              | 126,733 SF     |
| Parcel Size:                                | 21.44 Acres    |
| Buildings:                                  | 4 Total        |
| Class A Office with Break Area/Locker Rooms | 19,782 SF      |
| Shipping/Receiving Area                     | 6 docks        |
| Existing Manufacturing Equipment            | List Available |