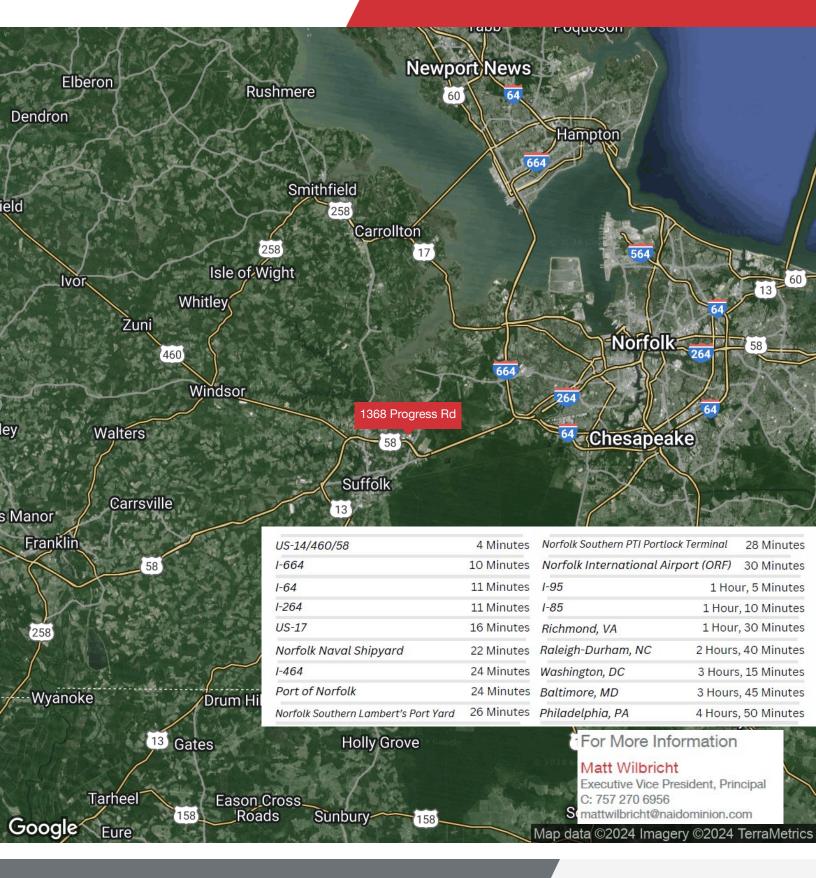

### **Property Highlights**

- 126,733 SF across multiple industrial buildings
- Constructed in 2004, renovated in 2014
- Zoned M-2 for heavy industrial uses with 43 existing truck and trailer spaces plus 160 parking spaces
- Strategically located in Suffolk, VA near Port of Virginia marine terminals
- Ample space for manufacturing with 38,000 SF of existing extraction equipment including spray dryer and silo tower
- Modern facilities with 40,000 SF of packaging area, blast freezer, cold storage area plus shipping/receiving
- Flexible layout for various industrial uses with 5,000 amp service, 4" water line with existing filtration and chlorine treatment
- · Proximity to key transportation routes- Ports/Interstate