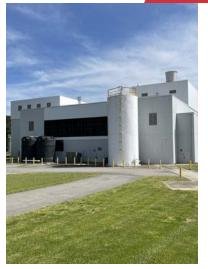

126,733 SF | \$7,900,000 Industrial Property

### 1368 Progress Road, Suffolk, VA 23434

Former Food & Beverage Manufacturing Facility

### **Property Highlights**

- 126,733 SF across multiple industrial buildings
- Constructed in 2004, renovated in 2014
- Zoned M-2 for heavy industrial uses with 43 existing truck and trailer spaces plus 160 parking spaces
- Strategically located in Suffolk, VA near Port of Virginia marine terminals
- Ample space for manufacturing with 38,000 SF of existing extraction equipment including spray dryer and silo tower
- Modern facilities with 40,000 SF of packaging area, blast freezer, cold storage area plus shipping/receiving
- Flexible layout for various industrial uses with 5,000 amp service, 4" water line with existing filtration and chlorine treatment
- · Proximity to key transportation routes- Ports/Interstate

### Summary

| Sale Price:                                 | \$7,900,000    |
|---------------------------------------------|----------------|
| Property Size:                              | 126,733 SF     |
| Parcel Size:                                | 21.44 Acres    |
| Buildings:                                  | 4 Total        |
| Class A Office with Break Area/Locker Rooms | 19,782 SF      |
| Shipping/Receiving Area                     | 6 docks        |
| Existing Manufacturing Equipment            | List Available |