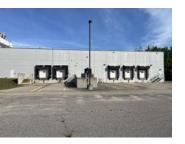

### **Property Highlights**

- 126,733 SF across multiple industrial buildings
- Constructed in 2004, renovated in 2014
- Zoned M-2 for heavy industrial uses with 43 existing truck and trailer spaces plus 160 parking spaces
- Strategically located in Suffolk, VA near Port of Virginia marine terminals
- Ample space for manufacturing with 38,000 SF of existing extraction equipment including spray dryer and silo tower
- Modern facilities with 40,000 SF of packaging area, blast freezer, cold storage area plus shipping/receiving
- Flexible layout for various industrial uses with 5,000 amp service, 4" water line with existing filtration and chlorine treatment
- · Proximity to key transportation routes- Ports/Interstate

### Summary

| Sale Price:                                 | \$7,900,000    |
|---------------------------------------------|----------------|
| Property Size:                              | 126,733 SF     |
| Parcel Size:                                | 21.44 Acres    |
| Buildings:                                  | 4 Total        |
| Class A Office with Break Area/Locker Rooms | 19,782 SF      |
| Shipping/Receiving Area                     | 6 docks        |
| Existing Manufacturing Equipment            | List Available |