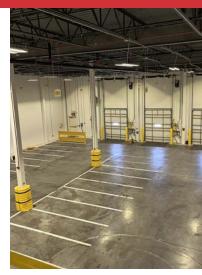

### **Property Highlights**

- 126,733 SF across multiple industrial buildings
- Constructed in 2004, renovated in 2014
- Zoned M-2 for heavy industrial uses with 43 existing truck and trailer spaces plus 160 parking spaces
- Strategically located in Suffolk, VA near Port of Virginia marine terminals
- Ample space for manufacturing with 38,000 SF of existing extraction equipment including spray dryer and silo tower
- Modern facilities with 40,000 SF of packaging area, blast freezer, cold storage area plus shipping/receiving
- Flexible layout for various industrial uses with 5,000 amp service, 4" water line with existing filtration and chlorine treatment
- · Proximity to key transportation routes- Ports/Interstate

### Summary

| Sale Price:                                 | \$7,900,000    |
|---------------------------------------------|----------------|
| Property Size:                              | 126,733 SF     |
| Parcel Size:                                | 21.44 Acres    |
| Buildings:                                  | 4 Total        |
| Class A Office with Break Area/Locker Rooms | 19,782 SF      |
| Shipping/Receiving Area                     | 6 docks        |
| Existing Manufacturing Equipment            | List Available |