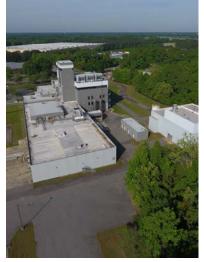

126,733 SF | \$7,900,000 Industrial Property

### 1368 Progress Road, Suffolk, VA 23434

Former Food & Beverage Manufacturing Facility

### **Property Highlights**

- 126,733 SF across multiple industrial buildings
- Constructed in 2004, renovated in 2014
- Zoned M-2 for heavy industrial uses with 43 existing truck and trailer spaces plus 160 parking spaces
- Strategically located in Suffolk, VA near Port of Virginia marine terminals
- Ample space for manufacturing with 38,000 SF of existing extraction equipment including spray dryer and silo tower
- Modern facilities with 40,000 SF of packaging area, blast freezer, cold storage area plus shipping/receiving
- Flexible layout for various industrial uses with 5,000 amp service, 4" water line with existing filtration and chlorine treatment
- · Proximity to key transportation routes- Ports/Interstate

### Summary

| Sale Price:                                 | \$7,900,000    |
|---------------------------------------------|----------------|
| Property Size:                              | 126,733 SF     |
| Parcel Size:                                | 21.44 Acres    |
| Buildings:                                  | 4 Total        |
| Class A Office with Break Area/Locker Rooms | 19,782 SF      |
| Shipping/Receiving Area                     | 6 docks        |
| Existing Manufacturing Equipment            | List Available |