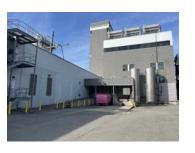

### **Property Highlights**

- 126,733 SF across multiple industrial buildings
- Constructed in 2004, renovated in 2014
- Zoned M-2 for heavy industrial uses with 43 existing truck and trailer spaces plus 160 parking spaces
- Strategically located in Suffolk, VA near Port of Virginia marine terminals
- Ample space for manufacturing with 38,000 SF of existing extraction equipment including spray dryer and silo tower
- Modern facilities with 40,000 SF of packaging area, blast freezer, cold storage area plus shipping/receiving
- Flexible layout for various industrial uses with 5,000 amp service, 4" water line with existing filtration and chlorine treatment
- · Proximity to key transportation routes- Ports/Interstate

### Summary

| Sale Price:                                 | \$7,900,000    |
|---------------------------------------------|----------------|
| Property Size:                              | 126,733 SF     |
| Parcel Size:                                | 21.44 Acres    |
| Buildings:                                  | 4 Total        |
| Class A Office with Break Area/Locker Rooms | 19,782 SF      |
| Shipping/Receiving Area                     | 6 docks        |
| Existing Manufacturing Equipment            | List Available |