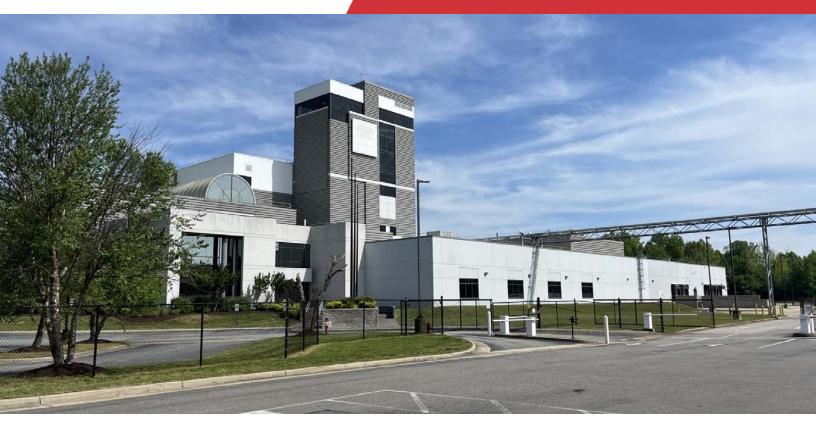

126,733 SF | \$7,900,000 Industrial Property

### 1368 Progress Road, Suffolk, VA 23434

Former Food & Beverage Manufacturing Facility

### **Property Highlights**

- 126,733 SF across multiple industrial buildings
- Constructed in 2004, renovated in 2014
- Zoned M-2 for heavy industrial uses with 43 existing truck and trailer spaces plus 160 parking spaces
- Strategically located in Suffolk, VA near Port of Virginia marine terminals
- Ample space for manufacturing with 38,000 SF of existing extraction equipment including spray dryer and silo tower
- Modern facilities with 40,000 SF of packaging area, blast freezer, cold storage area plus shipping/receiving
- Flexible layout for various industrial uses with 5,000 amp service, 4" water line with existing filtration and chlorine treatment
- · Proximity to key transportation routes- Ports/Interstate

### Summary

| Sale Price:                                 | \$7,900,000    |
|---------------------------------------------|----------------|
| Property Size:                              | 126,733 SF     |
| Parcel Size:                                | 21.44 Acres    |
| Buildings:                                  | 4 Total        |
| Class A Office with Break Area/Locker Rooms | 19,782 SF      |
| Shipping/Receiving Area                     | 6 docks        |
| Existing Manufacturing Equipment            | List Available |