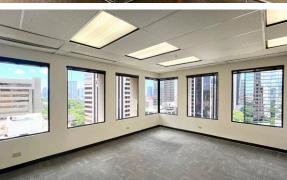

| AVAIL | ABLE | OWORKING SPACES |  |
|-------|------|-----------------|--|
| Suite | RSF  | Description     |  |

|  | Suite | KSF | Description                                                 |
|--|-------|-----|-------------------------------------------------------------|
|  | 612   | 200 | Private office with Mauka views                             |
|  | 921   | 83  | Private internal office with keyless code entry, no windows |