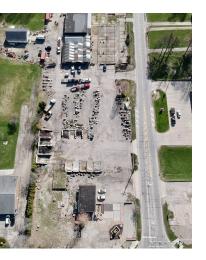

#### **PROPERTY OVERVIEW**

This is a chance to own a community staple. It is a commercial property zoned industrial or retail on a prime corner of two main roads. The intersection has a traffic count of 25,000 + people a day. The property has a lot of prime frontage. The property was previously used as a profitable garden center but the possibilities are endless. Three buildings on the property with many uses. All EPA inspections are passed and up to date. The property has a commercial grade septic system installed by BP. You could resume operations as a garden center or own a blank slate with endless possibilities.