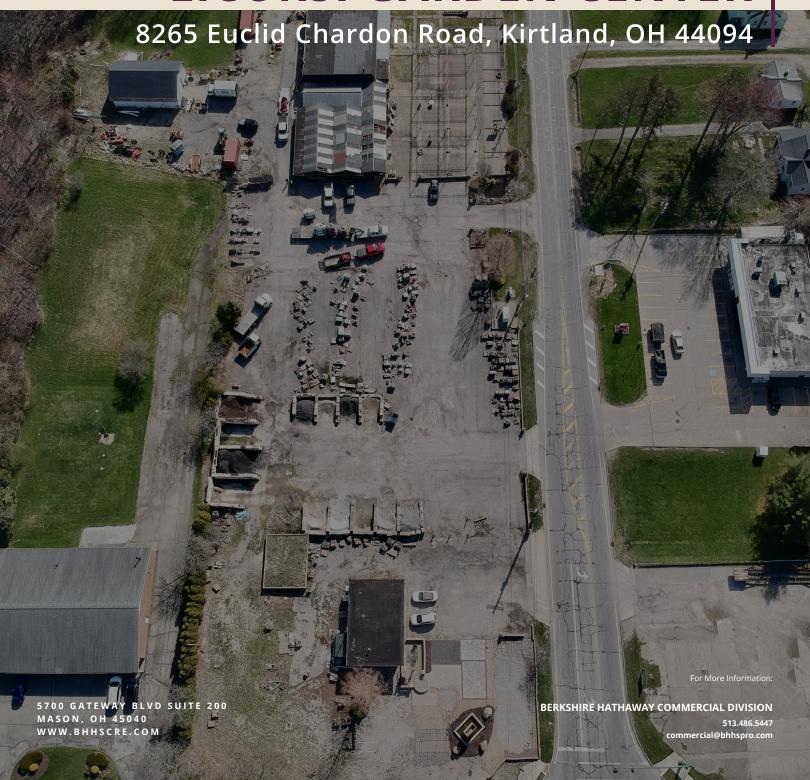

# LICURSI GARDEN CENTER

8265 Euclid Chardon Road, Kirtland, OH 44094

#### **OFFERING SUMMARY**

Sale Price: \$1,299,000

Lot Size: 1.85 Acres

Year Built: 1979

Zoning: R-3

Building Size: 3,500 SF

Plus Green houses

#### **PROPERTY OVERVIEW**

This is a chance to own a community staple. It is a commercial property zoned industrial or retail on a prime corner of two main roads. The intersection has a traffic count of 25,000 + people a day. The property has a lot of prime frontage. The property was previously used as a profitable garden center but the possibilities are endless. Three buildings on the property with many uses. All EPA inspections are passed and up to date. The property has a commercial grade septic system installed by BP. You could resume operations as a garden center or own a blank slate with endless possibilities.