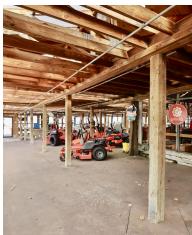

#### **PROPERTY OVERVIEW**

This is a chance to own a community staple. It is a commercial property zoned industrial or retail on a prime corner of two main roads. The intersection has a traffic count of 25,000 + people a day. The property has a lot of prime frontage. The property was previously used as a profitable garden center but the possibilities are endless. Three buildings on the property with many uses. All EPA inspections are passed and up to date. The property has a commercial grade septic system installed by BP. You could resume operations as a garden center or own a blank slate with endless possibilities.