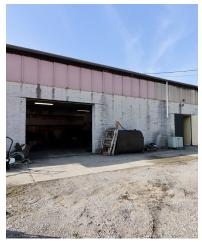

#### **PROPERTY OVERVIEW**

This is a chance to own a community staple. It is a commercial property zoned industrial or retail on a prime corner of two main roads. The intersection has a traffic count of 25,000 + people a day. The property has a lot of prime frontage. The property was previously used as a profitable garden center but the possibilities are endless. Three buildings on the property with many uses. All EPA inspections are passed and up to date. The property has a commercial grade septic system installed by BP. You could resume operations as a garden center or own a blank slate with endless possibilities.