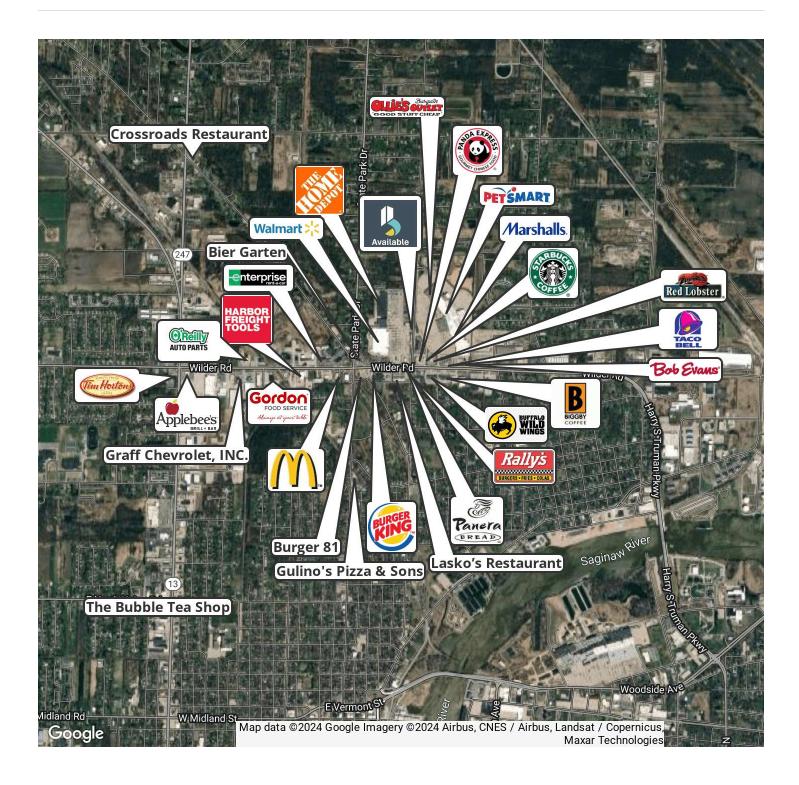

### PROPERTY OVERVIEW

Restaurant for sale in Bay City

#### PROPERTY HIGHLIGHTS

- 4.856 SF Restaurant For Sale
- Liquor License available
- Location near heavy retail in Bay City
- Approved for Drive-thru
- · Space for outdoor seating

| SALE PRICE     | \$1,250,000 |
|----------------|-------------|
| Lot Size:      | 1.51 Acres  |
| Building Size: | 4,856 SF    |