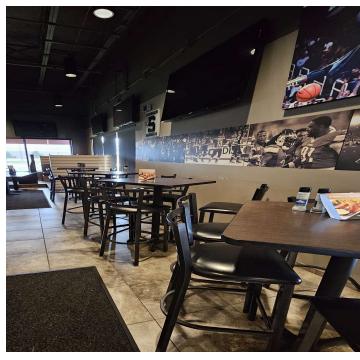

### PROPERTY OVERVIEW

Restaurant for sale in Bay City

#### PROPERTY HIGHLIGHTS

- 4.856 SF Restaurant For Sale
- Liquor License available
- Location near heavy retail in Bay City
- Approved for Drive-thru
- · Space for outdoor seating

| SALE PRICE     | \$1,250,000 |
|----------------|-------------|
| Lot Size:      | 1.51 Acres  |
| Building Size: | 4,856 SF    |