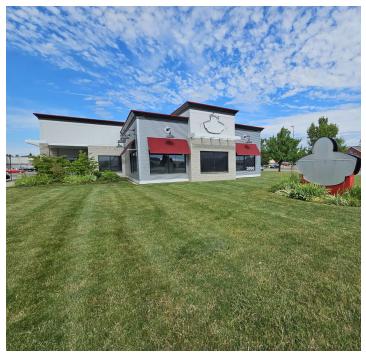

### PROPERTY OVERVIEW

Restaurant for sale in Bay City

#### PROPERTY HIGHLIGHTS

- 4.856 SF Restaurant For Sale
- Liquor License available
- Location near heavy retail in Bay City
- Approved for Drive-thru
- · Space for outdoor seating

| SALE PRICE     | \$1,250,000 |
|----------------|-------------|
| Lot Size:      | 1.51 Acres  |
| Building Size: | 4,856 SF    |