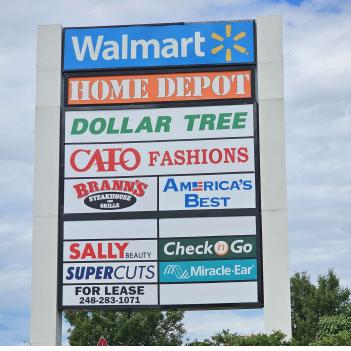

### PROPERTY OVERVIEW

Restaurant for sale in Bay City

#### PROPERTY HIGHLIGHTS

- 4.856 SF Restaurant For Sale
- Liquor License available
- Location near heavy retail in Bay City
- Approved for Drive-thru
- · Space for outdoor seating

| SALE PRICE     | \$1,250,000 |
|----------------|-------------|
| Lot Size:      | 1.51 Acres  |
| Building Size: | 4,856 SF    |