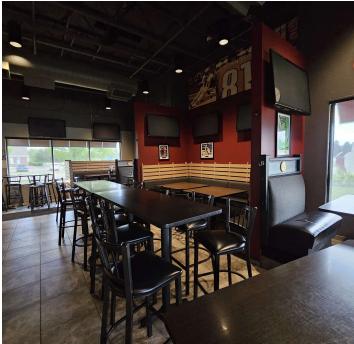

### PROPERTY OVERVIEW

Restaurant for sale in Bay City

#### PROPERTY HIGHLIGHTS

- 4.856 SF Restaurant For Sale
- Liquor License available
- Location near heavy retail in Bay City
- Approved for Drive-thru
- · Space for outdoor seating

| SALE PRICE     | \$1,250,000 |
|----------------|-------------|
| Lot Size:      | 1.51 Acres  |
| Building Size: | 4,856 SF    |