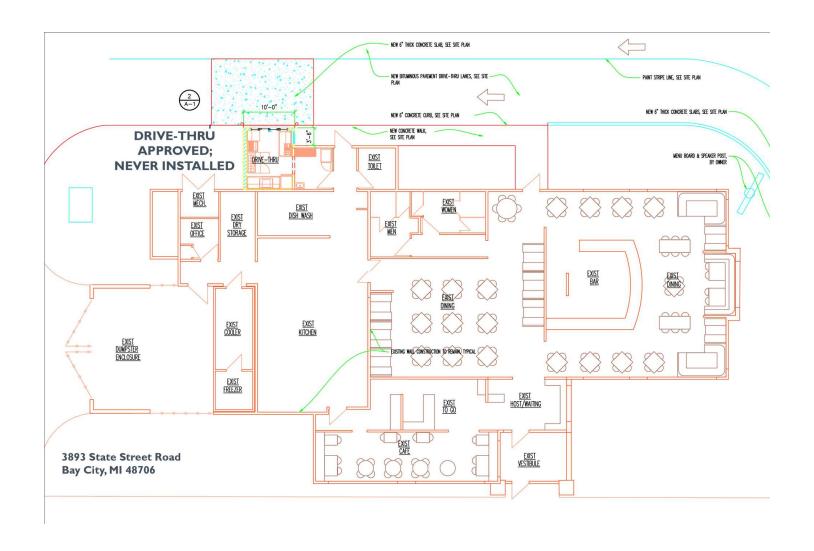

#### PROPERTY HIGHLIGHTS

- 4.856 SF Restaurant For Sale
- Liquor License available
- Location near heavy retail in Bay City
- Approved for Drive-thru
- · Space for outdoor seating

| SALE PRICE     | \$1,250,000 |
|----------------|-------------|
| Lot Size:      | 1.51 Acres  |
| Building Size: | 4,856 SF    |