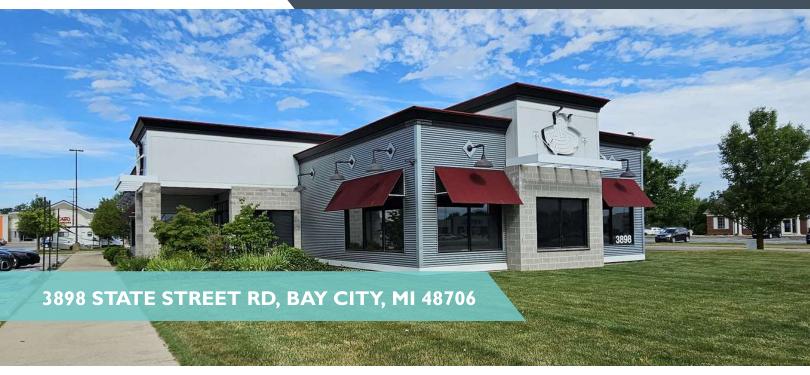

# 3898 STATE STREET RD

### PROPERTY OVERVIEW

Restaurant for sale in Bay City

#### PROPERTY HIGHLIGHTS

- 4.856 SF Restaurant For Sale
- Liquor License available
- Location near heavy retail in Bay City
- Approved for Drive-thru
- · Space for outdoor seating

| SALE PRICE     | \$1,250,000 |
|----------------|-------------|
| Lot Size:      | 1.51 Acres  |
| Building Size: | 4,856 SF    |