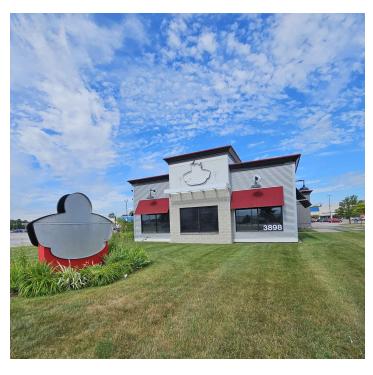

### PROPERTY OVERVIEW

Restaurant for sale in Bay City

#### PROPERTY HIGHLIGHTS

- 4.856 SF Restaurant For Sale
- Liquor License available
- Location near heavy retail in Bay City
- Approved for Drive-thru
- · Space for outdoor seating

| SALE PRICE     | \$1,250,000 |
|----------------|-------------|
| Lot Size:      | 1.51 Acres  |
| Building Size: | 4,856 SF    |