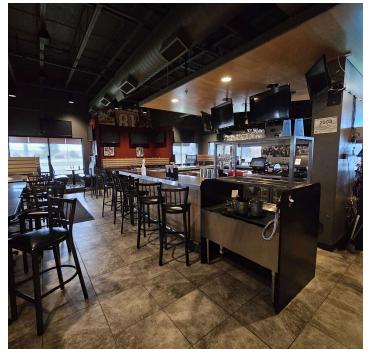

### PROPERTY OVERVIEW

Restaurant for sale in Bay City

#### PROPERTY HIGHLIGHTS

- 4.856 SF Restaurant For Sale
- Liquor License available
- Location near heavy retail in Bay City
- Approved for Drive-thru
- · Space for outdoor seating

| SALE PRICE     | \$1,250,000 |
|----------------|-------------|
| Lot Size:      | 1.51 Acres  |
| Building Size: | 4,856 SF    |