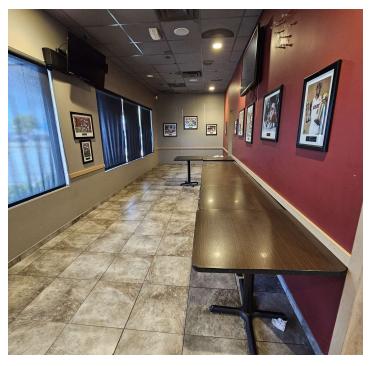

### PROPERTY OVERVIEW

Restaurant for sale in Bay City

#### PROPERTY HIGHLIGHTS

- 4.856 SF Restaurant For Sale
- Liquor License available
- Location near heavy retail in Bay City
- Approved for Drive-thru
- · Space for outdoor seating

| SALE PRICE     | \$1,250,000 |
|----------------|-------------|
| Lot Size:      | 1.51 Acres  |
| Building Size: | 4,856 SF    |