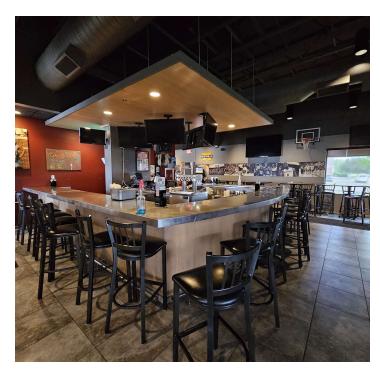

### PROPERTY OVERVIEW

Restaurant for sale in Bay City

#### PROPERTY HIGHLIGHTS

- 4.856 SF Restaurant For Sale
- Liquor License available
- Location near heavy retail in Bay City
- Approved for Drive-thru
- · Space for outdoor seating

| SALE PRICE     | \$1,250,000 |
|----------------|-------------|
| Lot Size:      | 1.51 Acres  |
| Building Size: | 4,856 SF    |