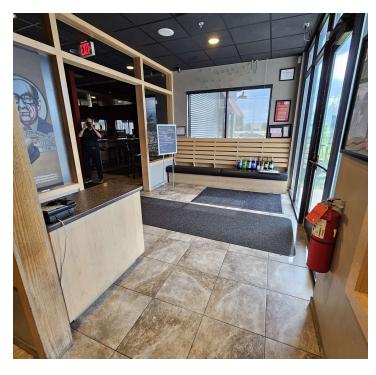

### PROPERTY OVERVIEW

Restaurant for sale in Bay City

#### PROPERTY HIGHLIGHTS

- 4.856 SF Restaurant For Sale
- Liquor License available
- Location near heavy retail in Bay City
- Approved for Drive-thru
- · Space for outdoor seating

| SALE PRICE     | \$1,250,000 |
|----------------|-------------|
| Lot Size:      | 1.51 Acres  |
| Building Size: | 4,856 SF    |