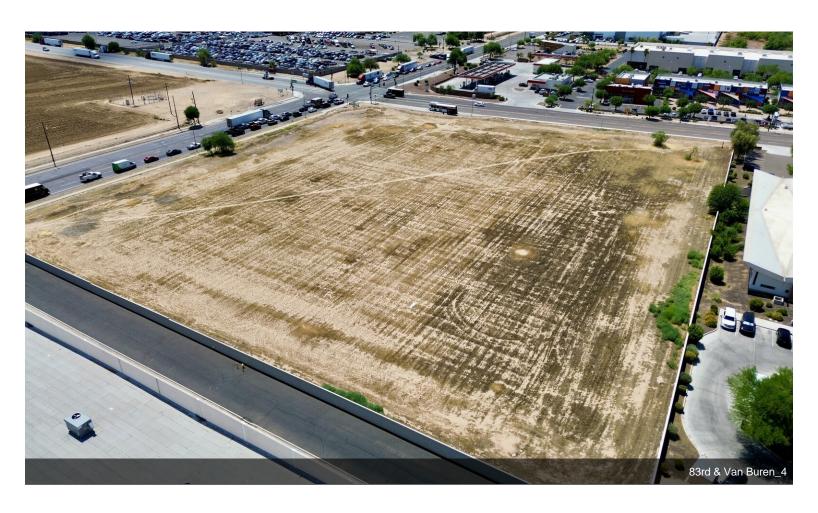

mile south of Interstate 10. Across the street from Amazon and catty corner from Manheim Auto Auction. Circle K and Tolleson High Street Plaza are across the street....

Prime location for retail. ALTA survey completed on the property 02/26/2024. Plans for retail center have been drafted and available to purchaser. Less than a mile south of Interstate 10 located in a high traffic area....

- · Heavy traffic day and night
- Less than a mile south of Interstate 10
- Perfect location for retail







## W Van Buren St, Tolleson, AZ 85353

Prime location on the border of Phoenix in Tolleson. Less than 1 mile south of Interstate 10. Across the street from Amazon and catty corner from Manheim Auto Auction. Circle K and Tolleson High Street Plaza are across the street.

## **Property Photos**