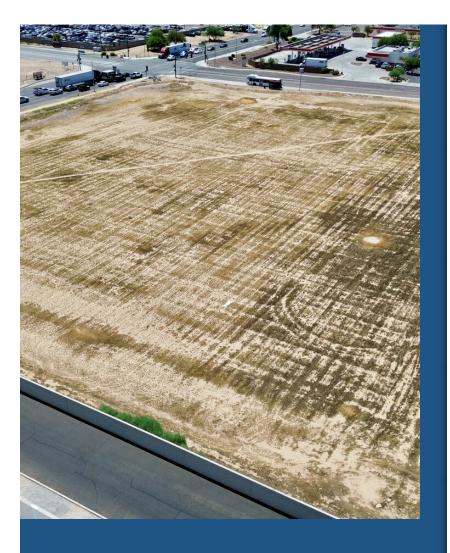

## NW Corner of Van Buren & 83rd Ave.

W Van Buren St, Tolleson, AZ 85353





Linda Chipman J&L Exclusive Homes & Properties, Inc. 20325 N 51 Ave, Suite 134,Glendale, AZ 85308 linda@jlexclusive.com (602) 882-6888



| Price:              | \$5,000,000              |
|---------------------|--------------------------|
| Property Type:      | Land                     |
| Property Subtype:   | Commercial               |
| Proposed Use:       | Retail                   |
| Sale Type:          | Investment or Owner User |
| Total Lot Size:     | 5.93 AC                  |
| Sale Conditions:    | [object Object]          |
| No. Lots:           | 1                        |
| Zoning Description: | C-G                      |
| APN / Parcel ID:    | 102-46-076B              |

## NW Corner of Van Buren & 83rd Ave.

\$5,000,000

Prime location on the border of Phoenix in Tolleson. Less than 1 mile south of Interstate 10. Across the street from Amazon and catty corner from Manheim Auto Auction. Circle K and Tol