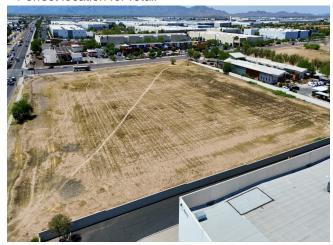

| [object Object]          |
| No. Lots:           | 1                        |
| Zoning Description: | C-G                      |
| APN / Parcel ID:    | 102-46-076B              |

## NW Corner of Van Buren & 83rd Ave.

\$5,000,000

Prime location on the border of Phoenix in Tolleson. Less than 1 mile south of Interstate 10. Across the street from Amazon and catty corner from Manheim Auto Auction. Circle K and Tolleson High Street Plaza are across the street....

Prime location for retail. ALTA survey completed on the property 02/26/2024. Plans for retail center have been drafted and available to purchaser. Less than a mile south of Interstate 10 located in a high traffic area....

- · Heavy traffic day and night
- Less than a mile south of Interstate 10
- Perfect location for retail







## W Van Buren St, Tolleson, AZ 85353

Prime location on the border of Phoenix in Tolleson. Less than 1 mile south of Interstate 10. Across the street from Amazon and catty corner from Manheim Auto Auction. Circle K and Tolleson High Street Plaza are across the street.

## **Property Photos**