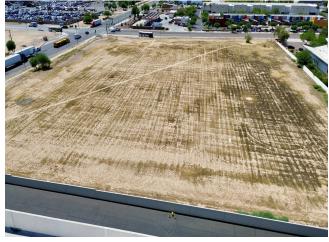

| [object Object]          |
| No. Lots:           | 1                        |
| Zoning Description: | C-G                      |
| APN / Parcel ID:    | 102-46-076B              |

## NW Corner of Van Buren & 83rd Ave.

\$5,000,000

Prime location on the border of Phoenix in Tolleson. Less than 1 mile south of Interstate 10. Across the street from Amazon and catty corner from Manheim Auto Auction. Circle K and Tolleson High Street Plaza are across the street....

Prime location for retail. ALTA survey completed on the property 02/26/2024. Plans for retail center have been drafted and available to purchaser. Less than a mile south of Interstate 10 located in a high traffic area....

- · Heavy traffic day and night
- Less than a mile south of Interstate 10
- Perfect location for retail







## W Van Buren St, Tolleson, AZ 85353

Prime location on the border of Phoenix in Tolleson. Less than 1 mile south of Interstate 10. Across the street from Amazon and catty corner from Manheim Auto Auction. Circle K and Tolleson High Street Plaza are across the street.

## **Property Photos**