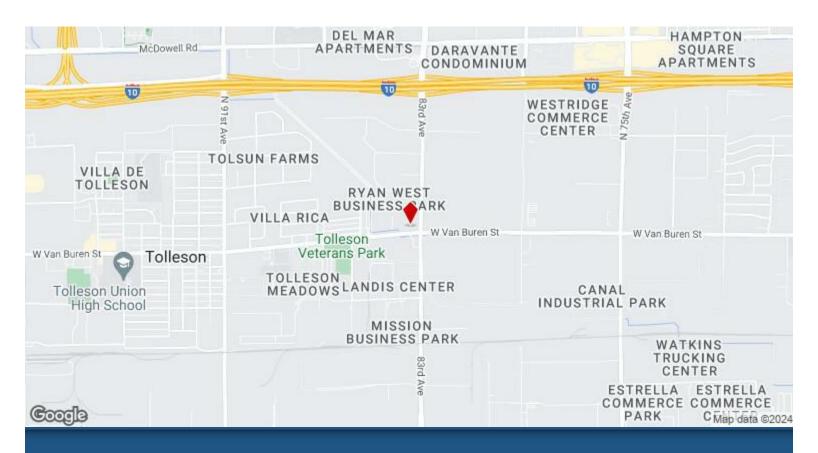

## NW Corner of Van Buren & 83rd Ave.

W Van Buren St, Tolleson, AZ 85353

Linda Chipman J&L Exclusive Homes & Properties, Inc. 20325 N 51 Ave, Suite 134,Glendale, AZ 85308 linda@jlexclusive.com (602) 882-6888

## NW Corner of Van Buren & 83rd Ave.

\$5,000,000

Prime location on the border of Phoenix in Tolleson. Less than 1 mile south of Interstate 10. Across the street from Amazon and catty corner from Manheim Auto Auction. Circle K and Tolleson High Street Plaza are across the street....

## W Van Buren St, Tolleson, AZ 85353

Prime location on the border of Phoenix in Tolleson. Less than 1 mile south of Interstate 10. Across the street from Amazon and catty corner from Manheim Auto Auction. Circle K and Tolleson High Street Plaza are across the street.