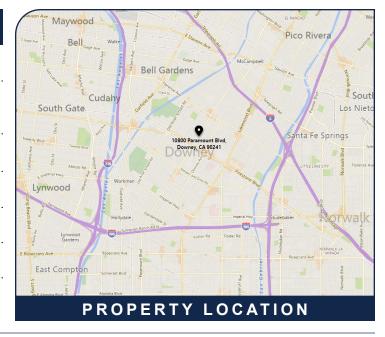

# **10800 PARAMOUNT BOULEVARD**

DOWNEY · CALIFORNIA · 90241

### MEDICAL SPACE FOR LEASE



### PROPERTY FEATURES

- 4-Story Medical Office Building
- Suites Ranging 1,153 RSF 1,718 RSF of Medical and Dental Offices
- Updated Lobby, Common Areas, & Restrooms
- Convenient Access to the 5, 105, 605, & 710 Fwys
- 24-Hour Access
- Free Ample Surface & Covered Parking
- Walking Distance to Several Restaurants & Retail Amenities



#### FOR MORE INFORMATION, PLEASE CONTACT:



### Tom Torabi Principal | DRE LIC 00936845

#### Graham Fraley Associate | DRE LIC 02242502

- e gfraley@leelalb.com
- **p** 310.965.1775
- e ttorabi@leelalb.comp 310.965.1754

AVAILABILITIES AS OF SEPTEMBER 30, 2024

| SUITE | SQ FT     | ASKING RATE     | FEATURES                                                                               |
|-------|-----------|-----------------|----------------------------------------------------------------------------------------|
| 101   | 1,153 RSF | \$3.50 / SF FSG | Open Space, Restaurant, Medical Office                                                 |
| 201   | 1,536 RSF | \$3.00 / SF FSG | 5 Exam Rooms, Doctor's Office, Lounge Lobby, Reception Area, One Restroom, and Storage |
| 205   | 1,200 R