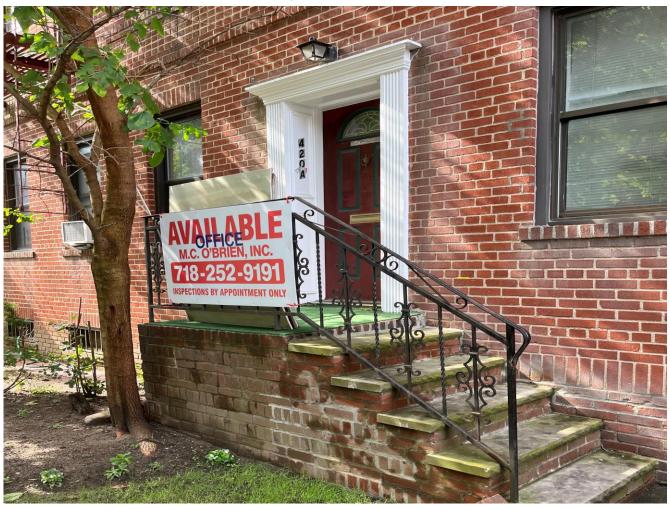

## 420 OVINGTON AVENUE BAYRIDGE 700 SQ/FT

- Professional office space
- Ground floor 3 rooms plus reception
- Private bathroom
- Private entry
- Steps to 4<sup>th</sup> Avenue
- Subway: R
- Buses: B9, B64, B63

## 420 Ovington Avenue Brooklyn, New York 11209