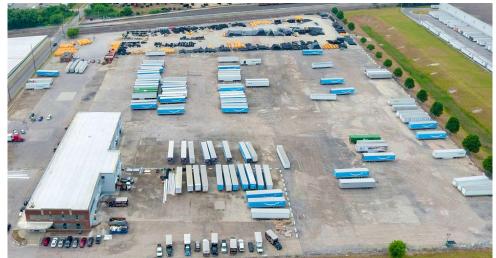

## Indianapolis, Indiana Fleet Yard

220 S Belmont Ave, Indianapolis, IN 46222

Less than 5 minutes from I-70 and nearby local rail yards, this 12-acre outpost with 350 spaces provides drivers with a strategic base for freight movement throughout the Midwest. Its position near major highways, including I-69, I-65, I-74, and five state highways, makes it a great option for both regional and long-haul carriers.