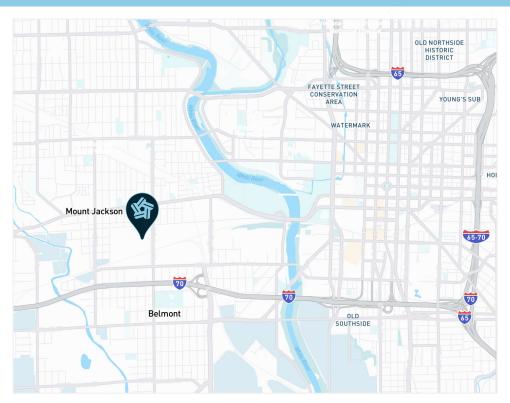

## Indianapolis, Indiana Fleet Yard

220 S Belmont Ave, Indianapolis, IN 46222

Less than 5 minutes from I-70 and nearby local rail yards, this 12-acre outpost with 350 spaces provides drivers with a strategic base for freight movement throughout the Midwest. Its position near major highways, including I-69, I-65, I-74, and five state highways, makes it a great option for both regional and long-haul carriers.