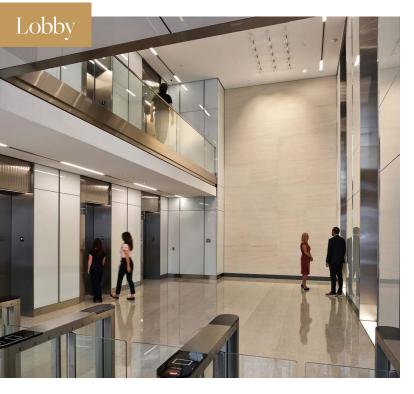

### A modern classic.

#### 699 FOURTEENTH STREET, NW

- 70,000 SF remaining
- Signature signage opportunity
- La Grande Boucherie: an unforgettable dining experience, onsite
- Four sides of glass
- 9' finished typical ceiling height interior | 10' at window-line
- Custom security air gates
- Fitwel certified and Gold LEED certified