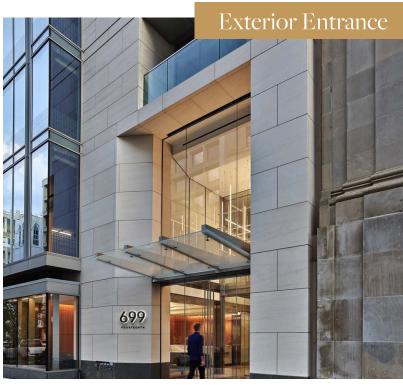

### A modern classic.

#### 699 FOURTEENTH STREET, NW

- 70,000 SF remaining
- Signature signage opportunity
- La Grande Boucherie: an unforgettable dining experience, onsite
- Four sides of glass
- 9' finished typical ceiling height interior | 10' at window-line
- Custom security air gates
- Fitwel certified and Gold LEED certified