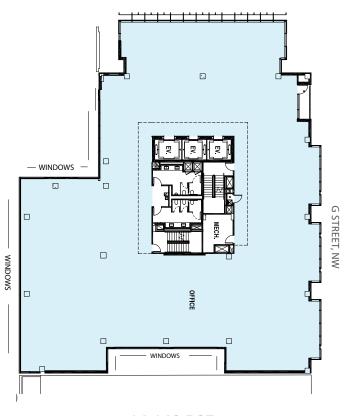

#### **AMENITIES**

- Executive fitness center with spa-quality locker rooms and towel service
- Rooftop terraces and meeting space with gender neutral restrooms and catering facilities
- Balconies on every floor
- Secured bike storage, lockers and repair station
- 1 per 1,500 SF parking ratio
- EV charging stations available

An Opportunity of Historic Proportions.

699 14th Street, NW | 699 fourteenth.com

**LEASING OPPORTUNITIES: 202.513.6700** 



Adam Biberaj | 202.513 6736 | abiberaj@lpc.com Merrill Turnbull | 202.513.6713 | mturnbull@lpc.com Tim Whitebread | 202.513.6712 | twhitebread@lpc.com







#### SECOND FLOOR

#### THIRD FLOOR



5,634 RSF Hypothetical Layout



13,018 RSF





#### FOURTH FLOOR

#### FIFTH FLOOR



12,899 RSF







#### SEVENTH FLOOR

#### EIGHTH FLOOR



14,140 RSF



Spec Suite | 4,212 SF

**LEASING OPPORTUNITIES: 202.513.6700** 





#### **GROUND LEVEL RETAIL**



2,153 SF | Retail

























## Neighborhood



#### RESTAURANTS

Del Frisco's Grill, 1201 Pennsylvania Ave.

Joe's Seafood, 750 15th Street

Boss Shepherd's, 1299 Pennsylvania Ave.

Old Ebbitt Grill, 675 15th Street

Mastro's Steakhouse, 600 13th Street

Ocean Prime, 1341 G Street

Oceanaire, 1201 F Street

Toro Toro, 1300 Eye Street

The Hamilton, 600 14th Street

MXDC, 600 14th Street

Fogo de Chao, 1101 Pennsylvania Ave.

Tadich Grill, 1001 Pennsylvania Ave.

Woodward Table, 1426 H Street

Del Frisco's Double Eagle, CityCenterDC

Fig & Olive, CityCenterDC

DBGB Bar & Grill, CityCenterDC

Bobby Van's, 1201 New York Ave.

Zaytinya, 701 9th Street

Ruth's Chri