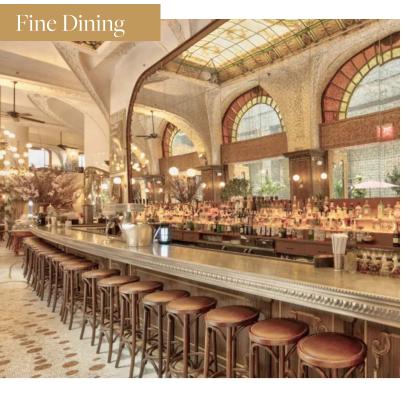

#### 699 FOURTEENTH STREET, NW

- 70,000 SF remaining
- Signature signage opportunity
- La Grande Boucherie: an unforgettable dining experience, onsite
- Four sides of glass
- 9' finished typical ceiling height interior | 10' at window-line
- Custom security air gates
- Fitwel certified and Gold LEED certified

#### **AMENITIES**

- Executive fitness center with spa-quality locker rooms and towel service
- Rooftop terraces and meeting space with gender neutral restrooms and catering facilities
- Balconies on every floor
- Secured bike storage, lockers and repair station
- 1 per 1,500 SF parking ratio
- EV charging stations available