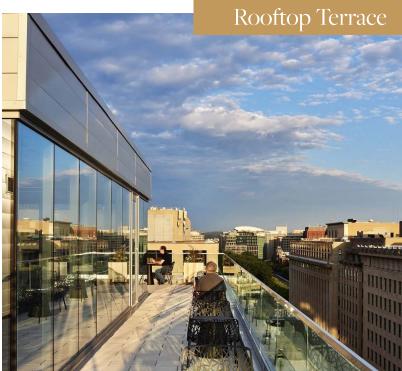

#### **AMENITIES**

- Executive fitness center with spa-quality locker rooms and towel service
- Rooftop terraces and meeting space with gender neutral restrooms and catering facilities
- Balconies on every floor
- Secured bike storage, lockers and repair station
- 1 per 1,500 SF parking ratio
- EV charging stations available