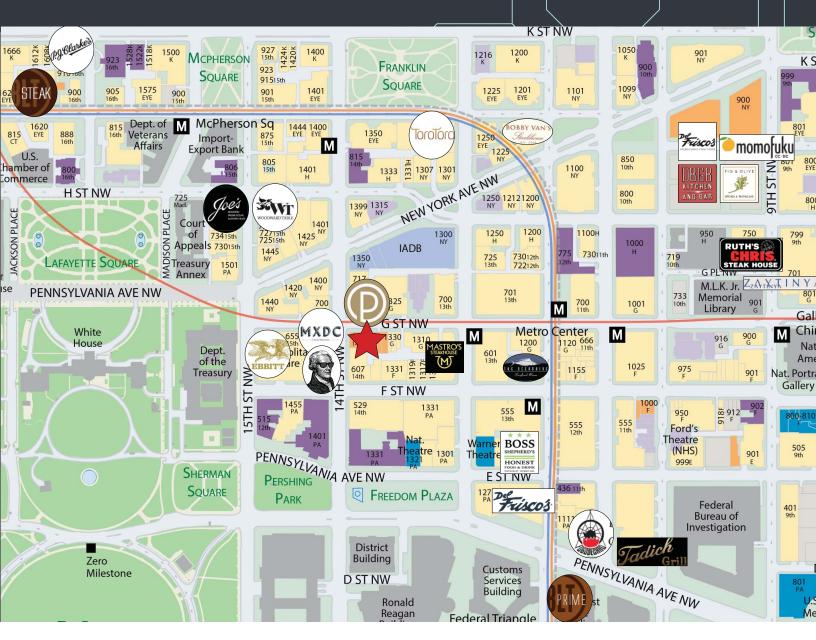

## Neighborhood

#### RESTAURANTS

Del Frisco's Grill, 1201 Pennsylvania Ave.

Joe's Seafood, 750 15th Street

Boss Shepherd's, 1299 Pennsylvania Ave.

Old Ebbitt Grill, 675 15th Street

Mastro's Steakhouse, 600 13th Street

Ocean Prime, 1341 G Street

Oceanaire, 1201 F Street

Toro Toro, 1300 Eye Street

The Hamilton, 600 14th Street

MXDC, 600 14th Street

Fogo de Chao, 1101 Pennsylvania Ave.

Tadich Grill, 1001 Pennsylvania Ave.

Woodward Table, 1426 H Street

Del Frisco's Double Eagle, CityCenterDC

Fig & Olive, CityCenterDC

DBGB Bar & Grill, CityCenterDC

Bobby Van's, 1201 New York Ave.

Zaytinya, 701 9th Street

Ruth's Chris, 724 9th Street

P.J. Clarke's, 1600 K Street

BLT Streak, 1625 Eye Street

BLT Prime, 1100 Pennsylvania Ave.