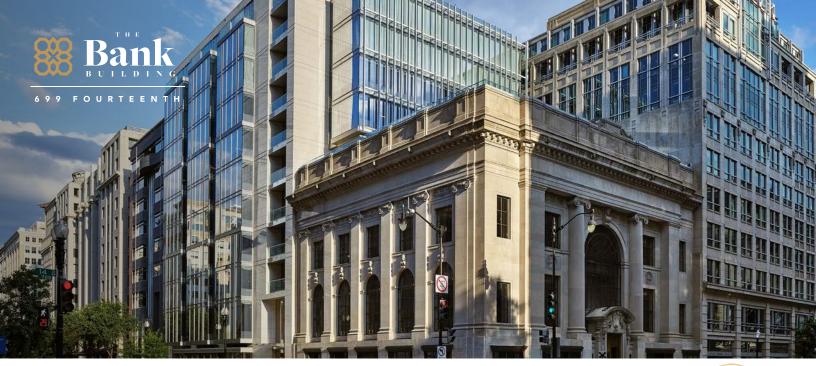

### A modern classic.

#### 699 FOURTEENTH STREET, NW

- 70,000 SF remaining
- Signature signage opportunity
- La Grande Boucherie: an unforgettable dining experience, onsite
- Four sides of glass
- 9' finished typical ceiling height interior | 10' at window-line
- Custom security air gates
- Fitwel certified and Gold LEED certified

#### **AMENITIES**

- Executive fitness center with spa-quality locker rooms and towel service
- Rooftop terraces and meeting space with gender neutral restrooms and catering facilities
- Balconies on every floor
- Secured bike storage, lockers and repair station
- 1 per 1,500 SF parking ratio
- EV charging stations available