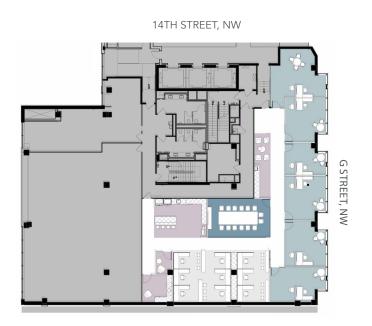

of glass
- 9' finished typical ceiling height interior | 10' at window-line
- Custom security air gates
- Fitwel certified and Gold LEED certified

#### **AMENITIES**

- Executive fitness center with spa-quality locker rooms and towel service
- Rooftop terraces and meeting space with gender neutral restrooms and catering facilities
- Balconies on every floor
- Secured bike storage, lockers and repair station
- 1 per 1,500 SF parking ratio
- EV charging stations available

An Opportunity of Historic Proportions.

699 14th Street, NW | 699 fourteenth.com

**LEASING OPPORTUNITIES: 202.513.6700** 



Adam Biberaj | 202.513 6736 | abiberaj@lpc.com Merrill Turnbull | 202.513.6713 | mturnbull@lpc.com Tim Whitebread | 202.513.6712 | twhitebread@lpc.com







#### SECOND FLOOR

#### THIRD FLOOR



5,634 RSF Hypothetical Layout



13,018 RSF





#### FOURTH FLOOR

#### FIFTH FLOOR



12,899 RSF







#### SEVENTH FLOOR

#### EIGHTH FLOOR



14,140 RSF



Spec Suite | 4,212 SF

**LEASING OPPORTUNITIES: 202.513.6700** 





#### **GROUND LEVEL RETAIL**



2,153 SF | Retail

























## Neighborhood



#### RESTAURANTS

Del Frisco's Grill, 1201 Pennsylvania Ave.

Joe's Seafood, 750 15th Street

Boss Shepherd's, 1299 Pennsylvania Ave.

Old Ebbitt Grill, 675 15th Street

Mastro's Steakhouse, 600 13th Street

Ocean Prime, 1341 G Street

Oceanaire, 1201 F Street

Toro Toro, 1300 Eye Street

The Hamilton, 600 14th Street

MXDC, 600 14th Street

Fogo de Chao, 1101 Pennsylvania Ave.

Tadich Grill, 1001 Pennsylvania Ave.

Woodward Table, 1426 H Street

Del Frisco's Double Eag