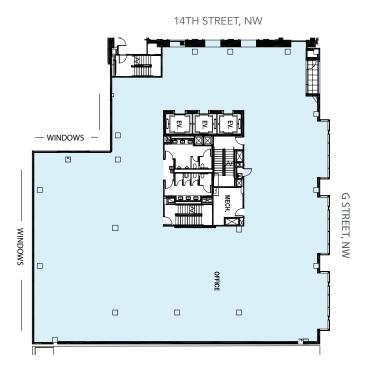

eiling height interior | 10' at window-line
- Custom security air gates
- Fitwel certified and Gold LEED certified

#### **AMENITIES**

- Executive fitness center with spa-quality locker rooms and towel service
- Rooftop terraces and meeting space with gender neutral restrooms and catering facilities
- Balconies on every floor
- Secured bike storage, lockers and repair station
- 1 per 1,500 SF parking ratio
- EV charging stations available

An Opportunity of Historic Proportions.

699 14th Street, NW | 699 fourteenth.com

**LEASING OPPORTUNITIES: 202.513.6700** 



Adam Biberaj | 202.513 6736 | abiberaj@lpc.com Merrill Turnbull | 202.513.6713 | mturnbull@lpc.com Tim Whitebread | 202.513.6712 | twhitebread@lpc.com







#### SECOND FLOOR

#### THIRD FLOOR



5,634 RSF Hypothetical Layout



13,018 RSF





#### FOURTH FLOOR

#### FIFTH FLOOR



12,899 RSF







#### SEVENTH FLOOR

#### EIGHTH FLOOR



14,140 RSF



Spec Suite | 4,212 SF

**LEASING OPPORTUNITIES: 202.513.6700** 





#### **GROUND LEVEL RETAIL**



2,153 SF | Retail

























## Neighborhood



#### RESTAURANTS

Del Frisco's Grill, 1201 Pennsylvania Ave.

Joe's Seafood, 750 15th Street

Boss Shepherd's, 1299 Pennsylvania Ave.

Old Ebbitt Grill, 675 15th Street

Mastro's Steakhouse, 600 13th Street

Ocean Prime, 1341 G Street

Oceanaire, 1201 F Street

Toro Toro, 1300 Eye Street

The Hamilton, 600 14th Street

MXDC, 600 14th Street

Fogo de Chao, 1101 Pennsylvania Ave.

Tadich Grill, 1001 Pennsylvania Ave.

Woodward Table, 1426 H Street

Del Frisco's Double Eagle, CityCenterDC

Fig & Olive, Ci