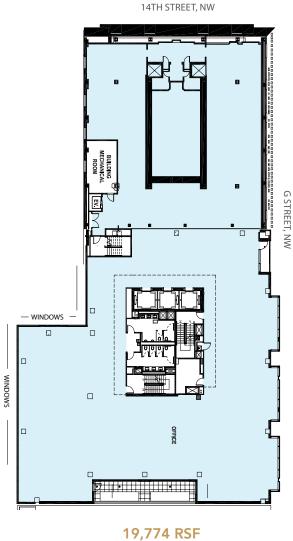

es
- Fitwel certified and Gold LEED certified

#### **AMENITIES**

- Executive fitness center with spa-quality locker rooms and towel service
- Rooftop terraces and meeting space with gender neutral restrooms and catering facilities
- Balconies on every floor
- Secured bike storage, lockers and repair station
- 1 per 1,500 SF parking ratio
- EV charging stations available

An Opportunity of Historic Proportions.

699 14th Street, NW | 699 fourteenth.com

**LEASING OPPORTUNITIES: 202.513.6700** 



Adam Biberaj | 202.513 6736 | abiberaj@lpc.com Merrill Turnbull | 202.513.6713 | mturnbull@lpc.com Tim Whitebread | 202.513.6712 | twhitebread@lpc.com







#### SECOND FLOOR

#### THIRD FLOOR



5,634 RSF Hypothetical Layout



13,018 RSF





#### FOURTH FLOOR

#### FIFTH FLOOR



12,899 RSF







#### SEVENTH FLOOR

#### EIGHTH FLOOR



14,140 RSF



Spec Suite | 4,212 SF

**LEASING OPPORTUNITIES: 202.513.6700** 





#### **GROUND LEVEL RETAIL**



2,153 SF | Retail

























## Neighborhood



#### RESTAURANTS

Del Frisco's Grill, 1201 Pennsylvania Ave.

Joe's Seafood, 750 15th Street

Boss Shepherd's, 1299 Pennsylvania Ave.

Old Ebbitt Grill, 675 15th Street

Mastro's Steakhouse, 600 13th Street

Ocean Prime, 1341 G Street

Oceanaire, 1201 F Street

Toro Toro, 1300 Eye Street

The Hamilton, 600 14th Street

MXDC, 600 14th Street

Fogo de Chao, 1101 Pennsylvania Ave.

Tadich Grill, 1001 Pennsylvania Ave.

Woodward Table, 1426 H Street

Del Frisco's Double Eagle, CityCenterDC

Fig & Olive, CityCenterDC

DBGB Bar & Grill, CityCenterDC

Bobby Van's, 1201 New Yor