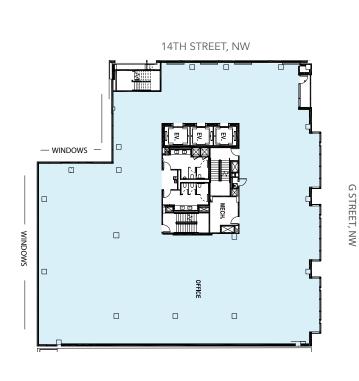

curity air gates
- Fitwel certified and Gold LEED certified

#### **AMENITIES**

- Executive fitness center with spa-quality locker rooms and towel service
- Rooftop terraces and meeting space with gender neutral restrooms and catering facilities
- Balconies on every floor
- Secured bike storage, lockers and repair station
- 1 per 1,500 SF parking ratio
- EV charging stations available

An Opportunity of Historic Proportions.

699 14th Street, NW | 699 fourteenth.com

**LEASING OPPORTUNITIES: 202.513.6700** 



Adam Biberaj | 202.513 6736 | abiberaj@lpc.com Merrill Turnbull | 202.513.6713 | mturnbull@lpc.com Tim Whitebread | 202.513.6712 | twhitebread@lpc.com







#### SECOND FLOOR

#### THIRD FLOOR



5,634 RSF Hypothetical Layout



13,018 RSF





#### FOURTH FLOOR

#### FIFTH FLOOR



12,899 RSF







#### SEVENTH FLOOR

#### EIGHTH FLOOR



14,140 RSF



Spec Suite | 4,212 SF

**LEASING OPPORTUNITIES: 202.513.6700** 





#### **GROUND LEVEL RETAIL**



2,153 SF | Retail

























## Neighborhood



#### RESTAURANTS

Del Frisco's Grill, 1201 Pennsylvania Ave.

Joe's Seafood, 750 15th Street

Boss Shepherd's, 1299 Pennsylvania Ave.

Old Ebbitt Grill, 675 15th Street

Mastro's Steakhouse, 600 13th Street

Ocean Prime, 1341 G Street

Oceanaire, 1201 F Street

Toro Toro, 1300 Eye Street

The Hamilton, 600 14th Street

MXDC, 600 14th Street

Fogo de Chao, 1101 Pennsylvania Ave.

Tadich Grill, 1001 Pennsylvania Ave.

Woodward Table, 1426 H Street

Del Frisco's Double Eagle, CityCenterDC

Fig & Olive, CityCenterDC

DBGB Bar & Grill, CityCenterDC

Bobby Van's