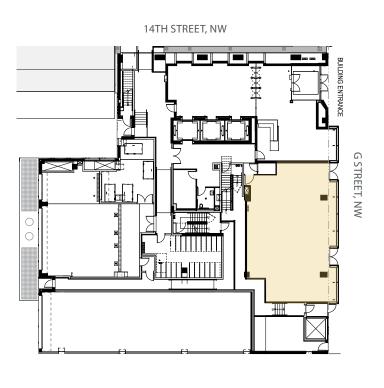

and meeting space with gender neutral restrooms and catering facilities
- Balconies on every floor
- Secured bike storage, lockers and repair station
- 1 per 1,500 SF parking ratio
- EV charging stations available

An Opportunity of Historic Proportions.

699 14th Street, NW | 699 fourteenth.com

**LEASING OPPORTUNITIES: 202.513.6700** 



Adam Biberaj | 202.513 6736 | abiberaj@lpc.com Merrill Turnbull | 202.513.6713 | mturnbull@lpc.com Tim Whitebread | 202.513.6712 | twhitebread@lpc.com







#### SECOND FLOOR

#### THIRD FLOOR



5,634 RSF Hypothetical Layout



13,018 RSF





#### FOURTH FLOOR

#### FIFTH FLOOR



12,899 RSF







#### SEVENTH FLOOR

#### EIGHTH FLOOR



14,140 RSF



Spec Suite | 4,212 SF

**LEASING OPPORTUNITIES: 202.513.6700** 





#### **GROUND LEVEL RETAIL**



2,153 SF | Retail

























## Neighborhood



#### RESTAURANTS

Del Frisco's Grill, 1201 Pennsylvania Ave.

Joe's Seafood, 750 15th Street

Boss Shepherd's, 1299 Pennsylvania Ave.

Old Ebbitt Grill, 675 15th Street

Mastro's Steakhouse, 600 13th Street

Ocean Prime, 1341 G Street

Oceanaire, 1201 F Street

Toro Toro, 1300 Eye Street

The Hamilton, 600 14th Street

MXDC, 600 14th Street

Fogo de Chao, 1101 Pennsylvania Ave.

Tadich Grill, 1001 Pennsylvania Ave.

Woodward Table, 1426 H Street

Del Frisco's Double Eagle, CityCenterDC

Fig & Olive, CityCenterDC

DBGB Bar & Grill, CityCenterDC

Bobby Van's, 1201 New York Ave.

Zaytinya, 701 9th Street

Ruth's Chris, 724 9th Street

P.J. Clarke's, 1600 K Street

BLT Streak, 1625 Eye Street

BLT Prime, 1100 Pennsylvania Ave.