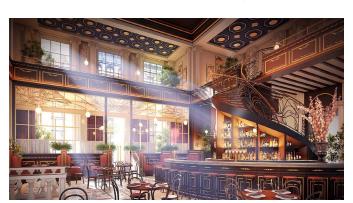

#### 699 FOURTEENTH STREET, NW

- 70,000 SF remaining
- Signature signage opportunity
- La Grande Boucherie: an unforgettable dining experience, onsite
- Four sides of glass
- 9' finished typical ceiling height interior | 10' at window-line
- Custom security air gates
- Fitwel certified and Gold LEED certified