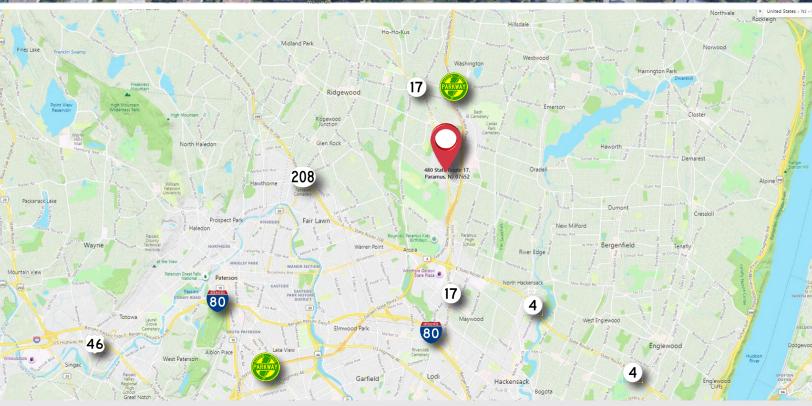

- Total building size: 3,800 SF
- Office is separately metered
- Traffic count: 137,377 VPD
- 6 Parking spaces
- 80' Frontage on Route 17
- Taxes: \$29,572 (2023)

## **2** For *more* information

Dominic M. Fittizzi | Vice President

201 488 5800 x135 | dfittizzi@naihanson.com

**LEASE PRICE** \$1,350/month

## HIGHLY VISIBLE RETAIL BUILDING

Located in Paramus on Route 17. High visibility.

Two store fronts on the first floor; a bagel shop and a catering company.

Second floor is a 1,000 sf, three room office with a private bathroom. Call for details!



## Aerial View & Highway Map

## 480 Route 17 North Paramus, NJ