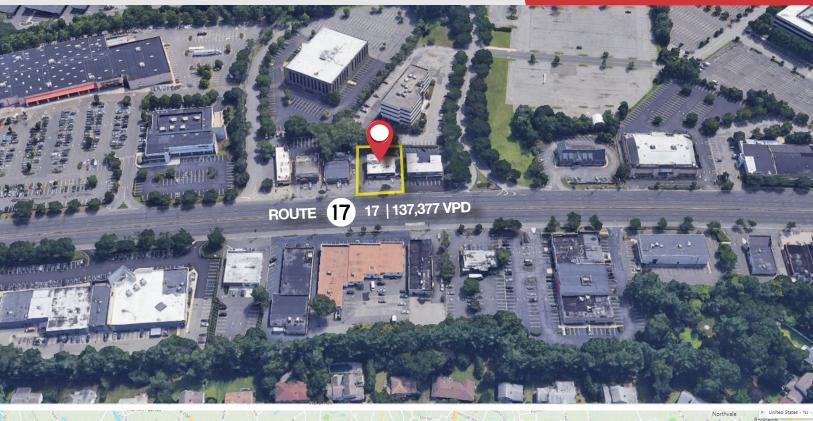

## Aerial View & Highway Map

- Total building size: 3,800 SF
- Office is separately metered
- Traffic count: 137,377 VPD
- 6 Parking spaces
- 80' Frontage on Route 17
- Taxes: \$29,572 (2023)