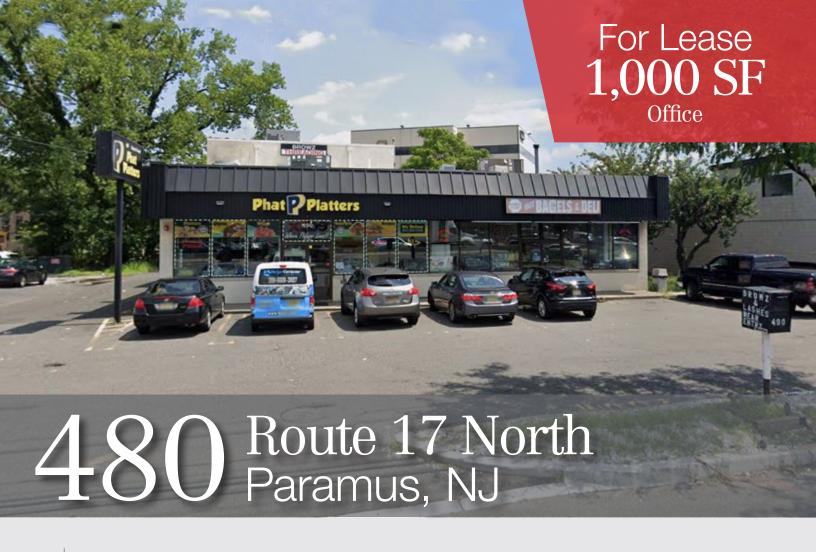

## HIGHLY VISIBLE RETAIL BUILDING

Located in Paramus on Route 17. High visibility.

Two store fronts on the first floor; a bagel shop and a catering company.

Second floor is a 1,000 sf, three room office with a private bathroom. Call for details!

## 480 Route 17 North Paramus, NJ

- Total building size: 3,800 SF
- Office is separately metered
- Traffic count: 137,377 VPD
- 6 Parking spaces
- 80' Frontage on Route 17
- Taxes: \$29,572 (2023)