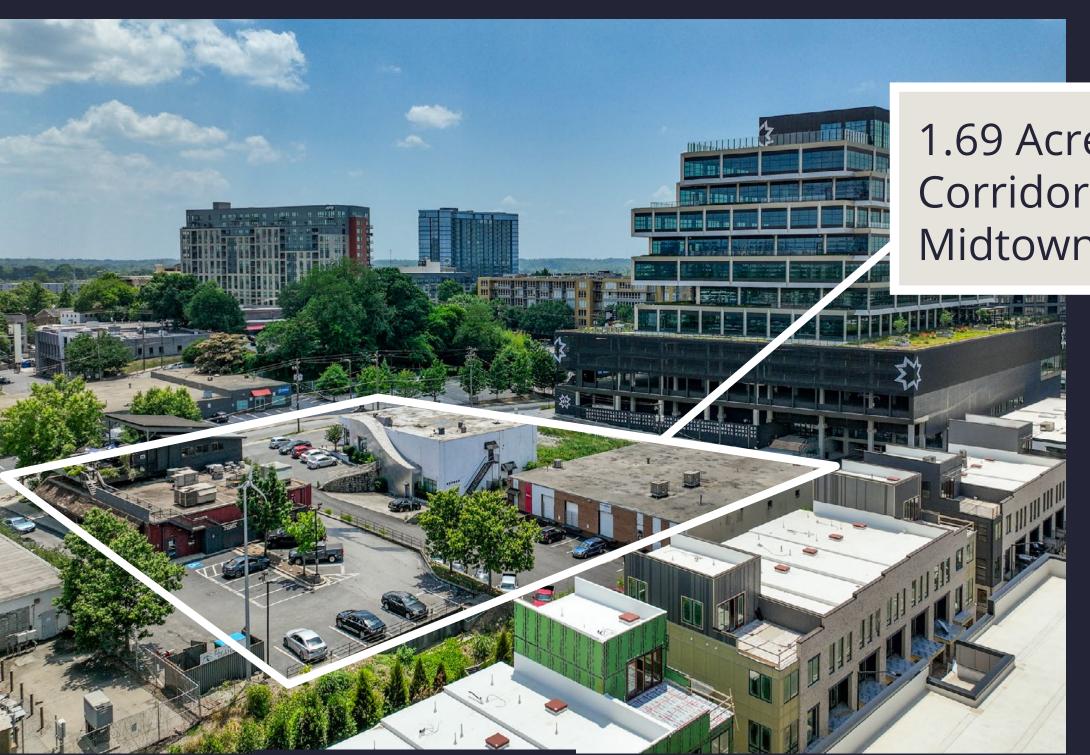

# 11th STREET, WEST MIDTOWN

ONE OF THE LAST TRUE LANDMARK DEVELOPMENT OPPORTUNITIES IN THE HEART OF WEST MIDTOWN, ATLANTA.

1.69 Acres on the Howell Mill Corridor in the heart of West Midtown, Atlanta

> Tim Holdroyd 404-606-0322 tim@cityrealty.net

> Nik Hatzis 404-662-8344 nik@cityrealty.net

City Realty Advisors, LLC is pleased to present 11th Street, West Midtown, a landmark development opportunity of four contiguous parcels totaling 1.6952 Acres (73,847 square feet) on the Howell Mill Road Corridor in West Midtown, Atlanta. This landmark site offers one of the last true large development opportunities to redevelop a key part of Atlanta's premier Work/Live/Play destination.

The current zoning for 11th Street, West Midtown is Light Industrial (I-1) and MRC-3-C (Mixed Residential Commercial) with anticipated rezoning of the whole site to MRC-3, with a maximum FAR of 7.2 times net lot area.

The site is offered for sale without an asking price.

| ASSET OVERVIEW:     |                                                                 |
|---------------------|-----------------------------------------------------------------|
| Parcel Address      | Multiple: 685-699 11th Street NW, Atlanta, GA 30318             |
| Size                | 1.6952 Acres (73,847 square feet)                               |
| Current Zoning      | I-1 (Light Industrial) & MRC-3-C (Mixed Residential Commercial) |
| Potential FAR*      | 7.2 (3.2 Residential & 4 Non-Residential)                       |
| Potential Density*: | Up to 650,000 square feet                                       |
| Street Frontage:    | 11th Street NW: 301 Feet                                        |
| County:             | Fulton County                                                   |
| Submarket           | West Midtown                                                    |
| Walk Score          | 85 (Very Walkable)                                              |
| Asking Price        | Market                                                          |