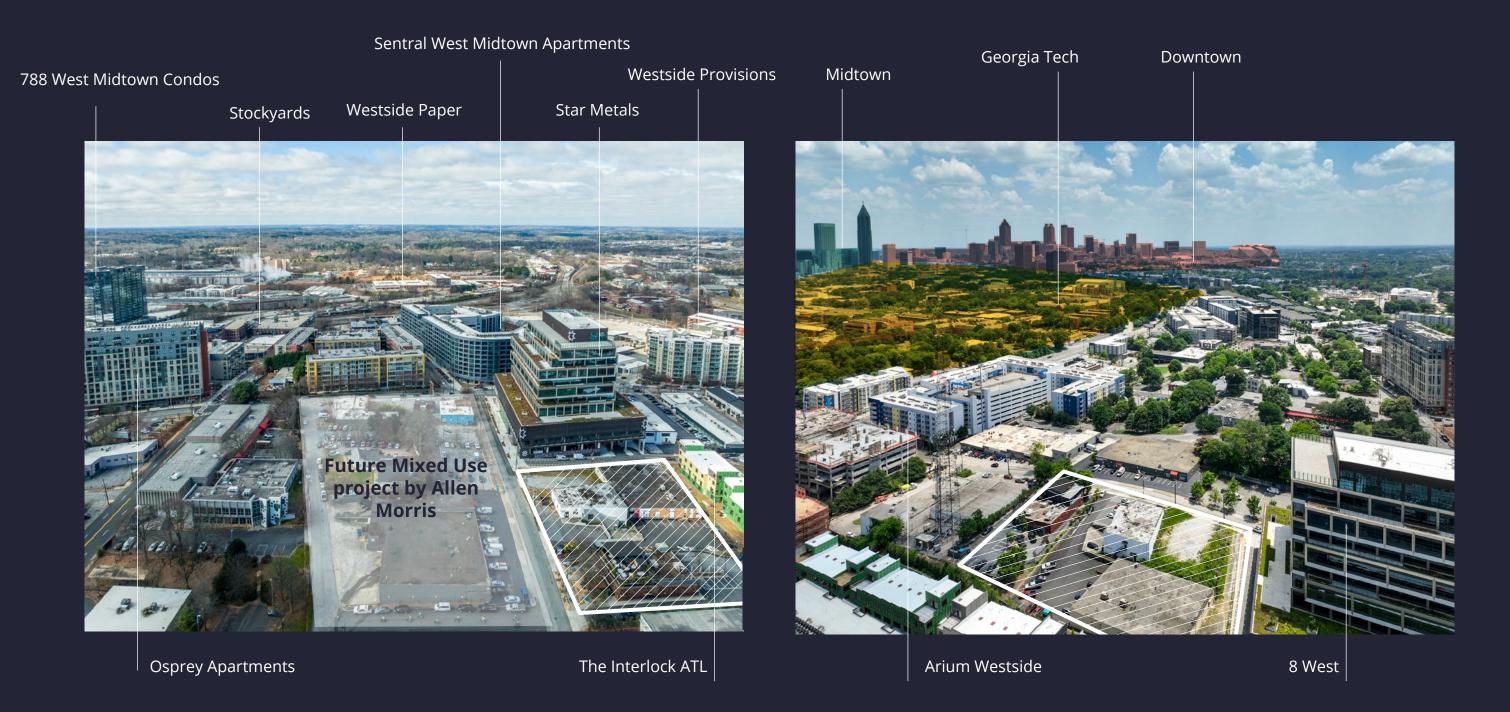

11th Street, West Midtown is situated centrally amongst Star Metals, The Interlock, Westside Provisions District, Stockyards Atlanta, and 8 West Midtown, proven developments highly sought after by institutional capital markets. Looking forward, significant projects including Phase 2 of Allen Morris's Star Metals and Tishman Speyer's redevelopment of Compound will cement West Midtown as Atlanta's Tech hub of the future.

The current zoning for 11th Street, West Midtown is Light Industrial (I-1) and MRC-3-C (Mixed Residential Commercial) with anticipated rezoning of the whole site to MRC-3, with a maximum FAR of 7.2 times net lot area.

The site is offered for sale without an asking price.

| ASSET OVERVIEW:     |                                                                 |
|---------------------|-----------------------------------------------------------------|
| Parcel Address      | Multiple: 685-699 11th Street NW, Atlanta, GA 30318             |
| Size                | 1.6952 Acres (73,847 square feet)                               |
| Current Zoning      | I-1 (Light Industrial) & MRC-3-C (Mixed Residential Commercial) |
| Potential FAR*      | 7.2 (3.2 Residential & 4 Non-Residential)                       |
| Potential Density*: | Up to 650,000 square feet                                       |
| Street Frontage:    | 11th Street NW: 301 Feet                                        |
| County:             | Fulton County                                                   |
| Submarket           | West Midtown                                                    |
| Walk Score          | 85 (Very Walkable)                                              |
| Asking Price        | Market                                                          |