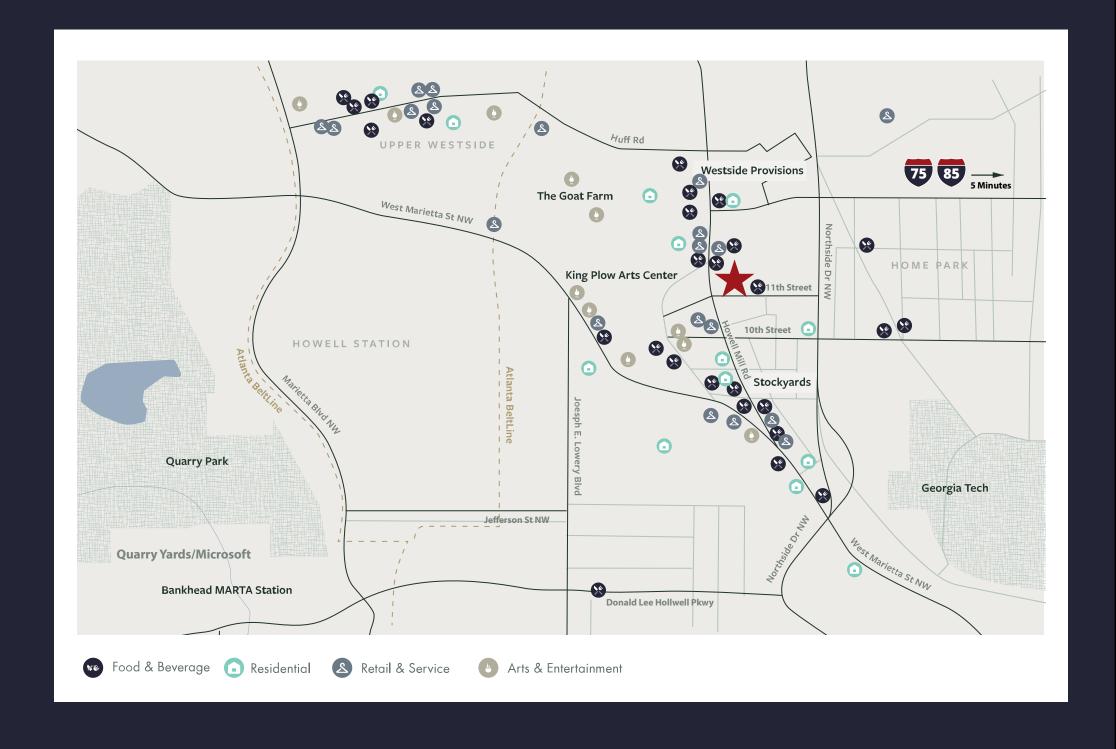

11th Street, West Midtown is situated centrally amongst Star Metals, The Interlock, Westside Provisions District, Stockyards Atlanta, and 8 West Midtown, proven developments highly sought after by institutional capital markets. Looking forward, significant projects including Phase 2 of Allen Morris's Star Metals and Tishman Speyer's redevelopment of Compound will cement West Midtown as Atlanta's Tech hub of the future.

#### **Drive Times:**

Westside Provisions 1 minute

Georgia Tech 5 minutes

1-75 at /10th/14th 5 minutes

Midtown 6 minutes

Downtown 7 minutes

Westside Park 7 minutes

Buckhead 12 minutes

Hartsfield Jackson

International Airport 20 minutes

Tim Holdroyd 404-606-0322 tim@cityrealty.net Nik Hatzis 404-662-8344 nik@cityrealty.net