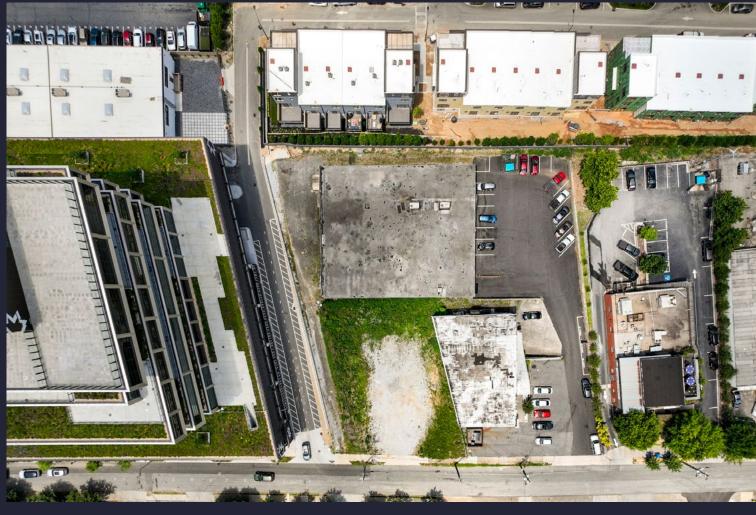

> Nik Hatzis 404-662-8344 nik@cityrealty.net

City Realty Advisors, LLC is pleased to present 11th Street, West Midtown, a landmark development opportunity of four contiguous parcels totaling 1.6952 Acres (73,847 square feet) on the Howell Mill Road Corridor in West Midtown, Atlanta. This landmark site offers one of the last true large development opportunities to redevelop a key part of Atlanta's premier Work/Live/Play destination.

The site is offered for sale without an asking price.

| ASSET OVERVIEW:     |                                                                 |
|---------------------|-----------------------------------------------------------------|
| Parcel Address      | Multiple: 685-699 11th Street NW, Atlanta, GA 30318             |
| Size                | 1.6952 Acres (73,847 square feet)                               |
| Current Zoning      | I-1 (Light Industrial) & MRC-3-C (Mixed Residential Commercial) |
| Potential FAR*      | 7.2 (3.2 Residential & 4 Non-Residential)                       |
| Potential Density*: | Up to 650,000 square feet                                       |
| Street Frontage:    | 11th Street NW: 301 Feet                                        |
| County:             | Fulton County                                                   |
| Submarket           | West Midtown                                                    |
| Walk Score          | 85 (Very Walkable)                                              |
| Asking Price        | Market                                                          |