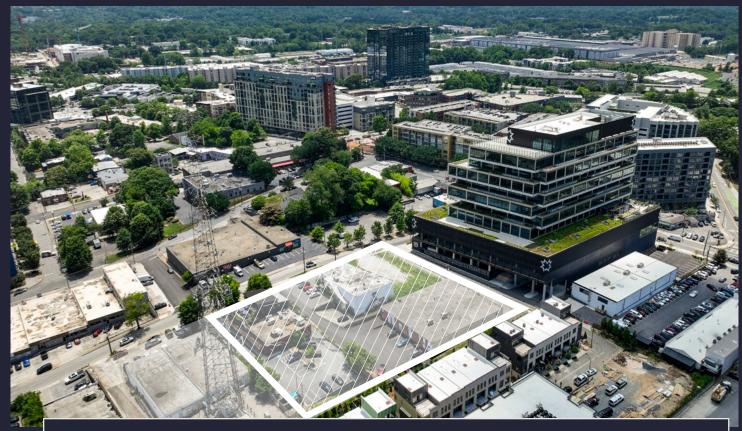

> Nik Hatzis 404-662-8344 nik@cityrealty.net

City Realty Advisors, LLC is pleased to present 11th Street, West Midtown, a landmark development opportunity of four contiguous parcels totaling 1.6952 Acres (73,847 square feet) on the Howell Mill Road Corridor in West Midtown, Atlanta. This landmark site offers one of the last true large development opportunities to redevelop a key part of Atlanta's premier Work/Live/Play destination.

The current zoning for 11th Street, West Midtown is Light Industrial (I-1) and MRC-3-C (Mixed Residential Commercial) with anticipated rezoning of the whole site to MRC-3, with a maximum FAR of 7.2 times net lot area.

The site is offered for sale without an asking price.

| ASSET OVERVIEW:     |                                                                 |
|---------------------|-----------------------------------------------------------------|
| Parcel Address      | Multiple: 685-699 11th Street NW, Atlanta, GA 30318             |
| Size                | 1.6952 Acres (73,847 square feet)                               |
| Current Zoning      | I-1 (Light Industrial) & MRC-3-C (Mixed Residential Commercial) |
| Potential FAR*      | 7.2 (3.2 Residential & 4 Non-Residential)                       |
| Potential Density*: | Up to 650,000 square feet                                       |
| Street Frontage:    | 11th Street NW: 301 Feet                                        |
| County:             | Fulton County                                                   |
| Submarket           | West Midtown                                                    |
| Walk Score          | 85 (Very Walkable)                                              |
| Asking Price        | Market                                                          |