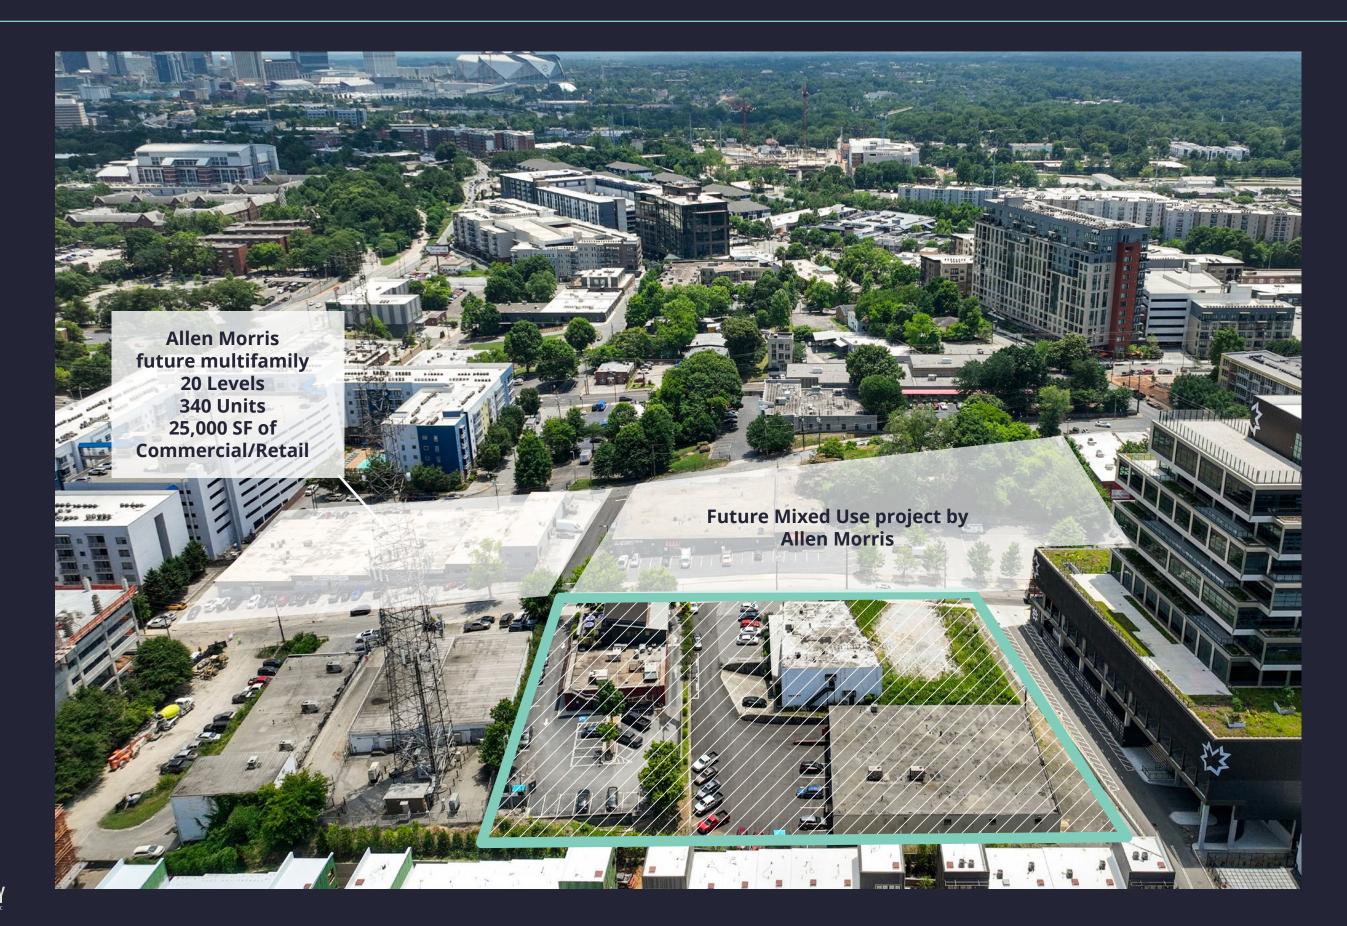

11th Street, West Midtown is situated centrally amongst Star Metals, The Interlock, Westside Provisions District, Stockyards Atlanta, and 8 West Midtown, proven developments highly sought after by institutional capital markets. Looking forward, significant projects including Phase 2 of Allen Morris's Star Metals and Tishman Speyer's redevelopment of Compound will cement West Midtown as Atlanta's Tech hub of the future.