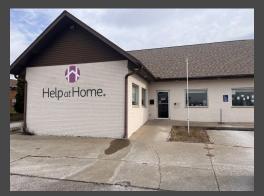

- Prime office/retail building in Bloomington one mile South of downtown
- Includes front reception area and 6 offices on main level and 2 on the upper level
- 9 parking spots and handicap accessible with a driveway circling around the building, offering easy access for deliveries or additional parking.
- 2 Bathrooms & Kitchenette
- Property is leased by Help at Home until March 31, 2025. Tenant will be vacating after lease ends.