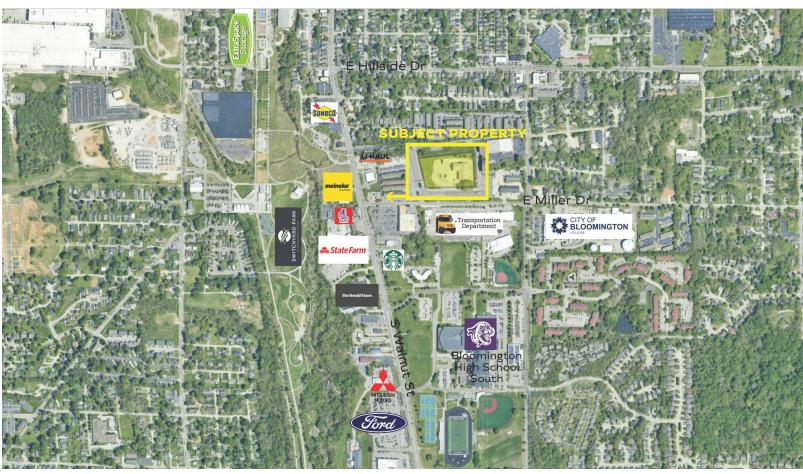

## 1815 S Walnut St Bloomington, IN 47401 FOR SALE OR LEASE

CENTURY 21 Commercial®, the CENTURY 21 Commercial Logo and C21 Commercial® are registered service marks owned by Century 21 Real Estate LLC. Century 21 Real Estate LLC fully supports the principles of the Fair Housing Act and Equal Opportunity Act. Each office is independently owned and operated.