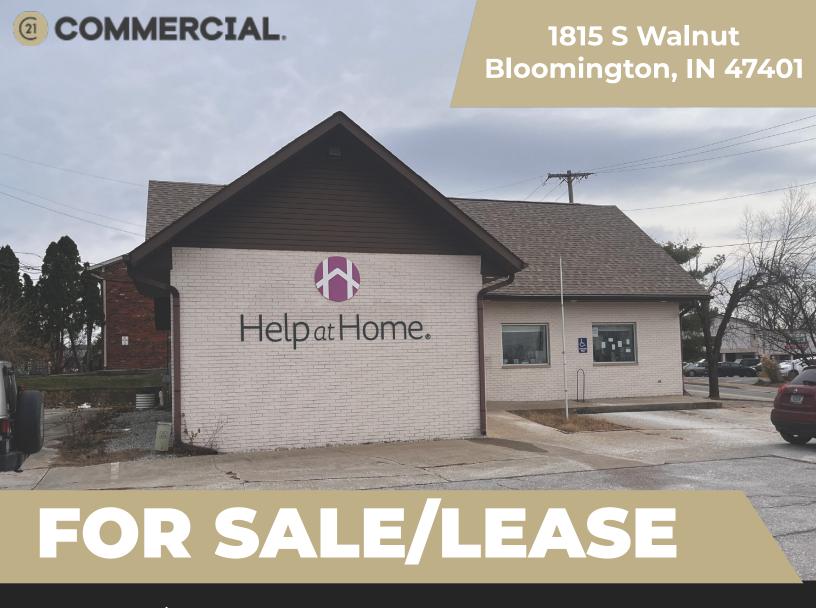

- Prime office/retail building in Bloomington one mile South of downtown
- Includes front reception area and 6 offices on main level and 2 on the upper level
- 9 parking spots and handicap accessible with a driveway circling around the building, offering easy access for deliveries or additional parking.
- 2 Bathrooms & Kitchenette
- Property is leased by Help at Home until March 31, 2025. Tenant will be vacating after lease ends.

PURCHASE PRICE: **\$759,000** 

Rent: \$15 Per Sq Ft Land Size: 0.40 Acres Property Size: 3,480 Sq. Ft. Contact:

CRAIG DOHMAN
COMMERCIAL BROKER
cdohman@c21cre.com
812-606-0136

©Copyright 2011-2024 CRE Tech, Inc. All Rights Reserved..
CENTURY 21 CommercialÃ,®, the CENTURY 21 Commercial Logo and C21 CommercialÃ,® are registered service marks owned by Century 21 Real Estate LLC. Century 21 Real Estate LLC fully supports the principles of the Fair Housing Act and Equal Opportunity Act. Each office is independently owned and operated.

## 1815 S Walnut St Bloomington, IN 47401 FOR SALE OR LEASE

CENTURY 21 Commercial®, the CENTURY 21 Commercial Logo and C21 Commercial® are registered service marks owned by Century 21 Real Estate LLC. Century 21 Real Estate LLC fully supports the principles of the Fair Housing Act and Equal Opportunity Act. Each office is independently owned and operated.