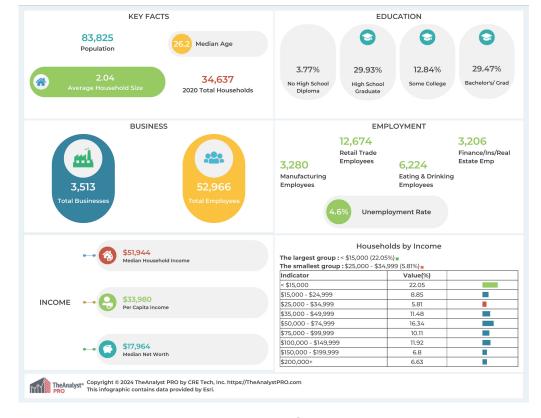

ap accessible with a driveway circling around the building, offering easy access for deliveries or additional parking.
- 2 Bathrooms & Kitchenette
- Property is leased by Help at Home until March 31, 2025. Tenant will be vacating after lease ends.

PURCHASE PRICE: **\$759,000** 

Rent: \$15 Per Sq Ft Land Size: 0.40 Acres Property Size: 3,480 Sq. Ft. Contact:

CRAIG DOHMAN
COMMERCIAL BROKER
cdohman@c21cre.com
812-606-0136

©Copyright 2011-2024 CRE Tech, Inc. All Rights Reserved..
CENTURY 21 CommercialÃ,®, the CENTURY 21 Commercial Logo and C21 CommercialÃ,® are registered service marks owned by Century 21 Real Estate LLC. Century 21 Real Estate LLC fully supports the principles of the Fair Housing Act and Equal Opportunity Act. Each office is independently owned and operated.















This information has been obtained from sources believed reliable. We have not verified it and make no guarantee, warranty or representation about it. Any projections, opinions, assumptions or estimates used are for example only and do not represent the current or future performance of the property. You and your advisors should conduct a careful, independent investigation of the property to determine to your satisfaction the suitability of the property for your needs. Photos herein are the property of their respective owners and use of these images without the express written consent of the owner is prohibited.

## Contact:

## CRAIG DOHMAN COMMERCIAL BROKER cdohman@c21cre.com 812-606-0136

©Copyright 2011-2024 CRE Tech, Inc. All Rights Reserved.. CENTURY 21 Commercial Ã,®, the CENTURY 2