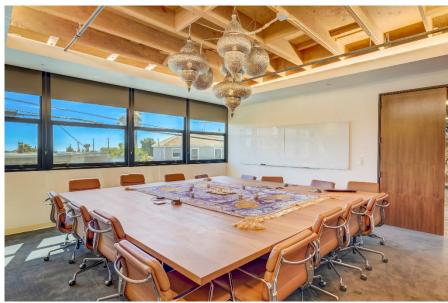

#### **Property Highlights**

**Address:** 1670 Beverly

Size: 4,811 SF (divisible to 1,000 SF & 3,811 SF) on ground floor

**Features:** Private outdoor patios, highly built out creative office space with bow-truss ceilings, skylights, kitchenette,

editing rooms and private restrooms.