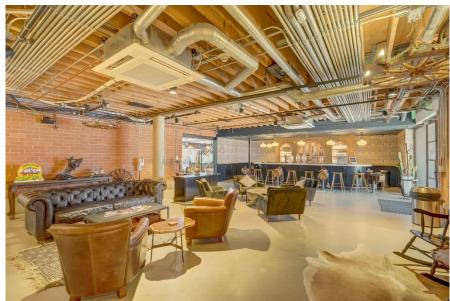

#### **Property Highlights**

**Address:** 1660 Beverly Blvd.

**Size:** 4,500 SF

**Features:** Designed by Boto Architects. Polished concrete floors,

large chef's kitchen with Viking stove, additional upstairs kitchenette, multiple conference rooms, lobby entrance with highly designed bar, post-production offices, edit bays, operable windows, high ceilings, bow-truss building, bullpen area, and entrance to courtyard.

Additional Photos

2<sup>nd</sup> Floor Plan