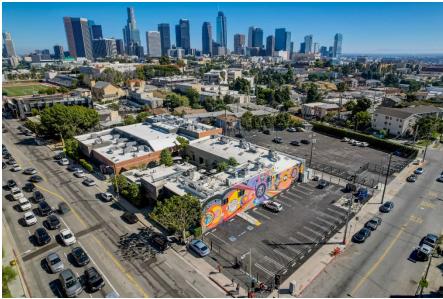

#### **Highly Designed Creative Office Campus on the Eastside**

Rare opportunity in the heart of Historic Filipinotown. Low-rise campus features improvements by Boto Design Architects for a variety of media / post-production uses.

- Total of 9,311 SF in two buildings
- Divisible to multiple sizes
- Courtyards, personal balconies, key card access, secured parking lot, bow-truss, high ceilings, lightfilled, operable windows

| Address                     | Square Footage |
|-----------------------------|----------------|
| 1660 Beverly Blvd.          | 4,500 SF       |
| 1670 Beverly – Ground Floor | 4,811 SF       |
| TOTAL                       | 9,311 SF       |