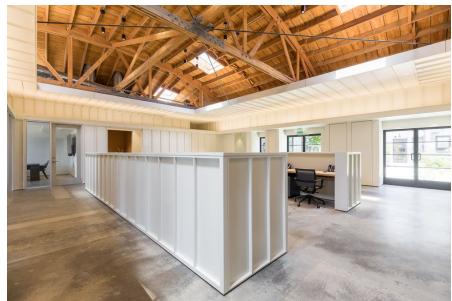

#### **Property Highlights**

**Address:** 1670 Beverly

Size: 4,811 SF (divisible to 1,000 SF & 3,811 SF) on ground floor

**Features:** Private outdoor patios, highly built out creative office space with bow-truss ceilings, skylights, kitchenette,

editing rooms and private restrooms.

# 1670 Beverly

**Ground Floor** 