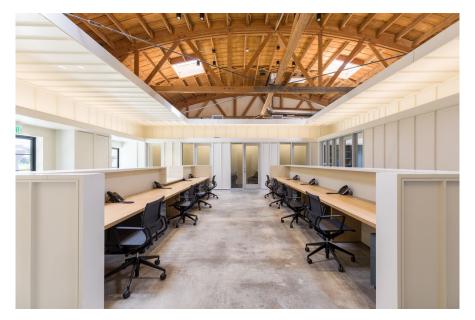

#### **Property Highlights**

**Address:** 1670 Beverly

Size: 4,811 SF (divisible to 1,000 SF & 3,811 SF) on ground floor

**Features:** Private outdoor patios, highly built out creative office space with bow-truss ceilings, skylights, kitchenette,

editing rooms and private restrooms.