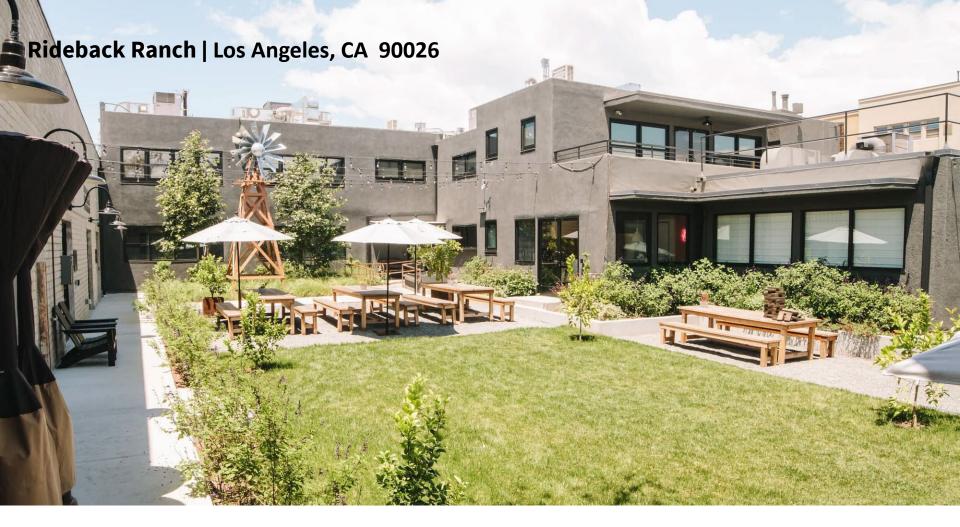

#### **Highly Designed Creative Office Campus on the Eastside**

Rare opportunity in the heart of Historic Filipinotown. Low-rise campus features improvements by Boto Design Architects for a variety of media / post-production uses.

- Total of 9,311 SF in two buildings
- Divisible to multiple sizes
- Courtyards, personal balconies, key card access, secured parking lot, bow-truss, high ceilings, lightfilled, operable windows

| Address                     | Square Footage |
|-----------------------------|----------------|
| 1660 Beverly Blvd.          | 4,500 SF       |
| 1670 Beverly – Ground Floor | 4,811 SF       |
| TOTAL                       | 9,311 SF       |

# **Rideback Ranch Campus**