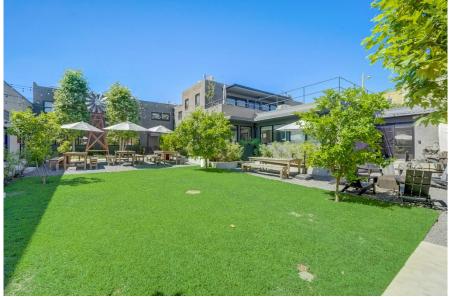

#### **Property Highlights**

**Address:** 1670 Beverly

Size: 4,811 SF (divisible to 1,000 SF & 3,811 SF) on ground floor

**Features:** Private outdoor patios, highly built out creative office space with bow-truss ceilings, skylights, kitchenette,