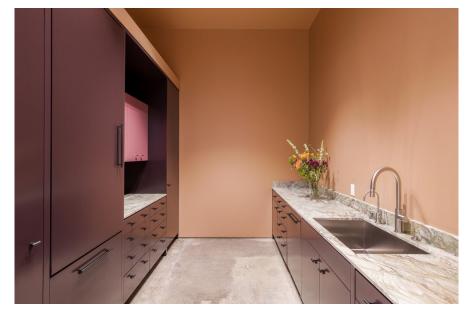

#### **Property Highlights**

**Address:** 1660 Beverly Blvd.

**Size:** 4,500 SF

**Features:** Designed by Boto Architects. Polished concrete floors,

large chef's kitchen with Viking stove, additional upstairs kitchenette, multiple conference rooms, lobby entrance with highly designed bar, post-production offices, edit bays, operable windows, high ceilings, bow-truss building, bullpen area, and entrance to courtyard.

Additional Photos

2<sup>nd</sup> Floor Plan