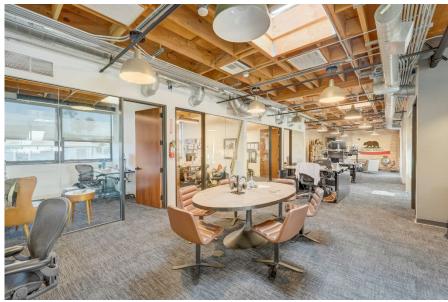

#### **Property Highlights**

**Address:** 1660 Beverly Blvd.

**Size:** 4,500 SF

**Features:** Designed by Boto Architects. Polished concrete floors,

large chef's kitchen with Viking stove, additional upstairs kitchenette, multiple conference rooms, lobby entrance with highly designed bar, post-production offices, edit bays, operable windows, high ceilings, bow-truss building, bullpen area, and entrance to courtyard.

Additional Photos

2<sup>nd</sup> Floor Plan