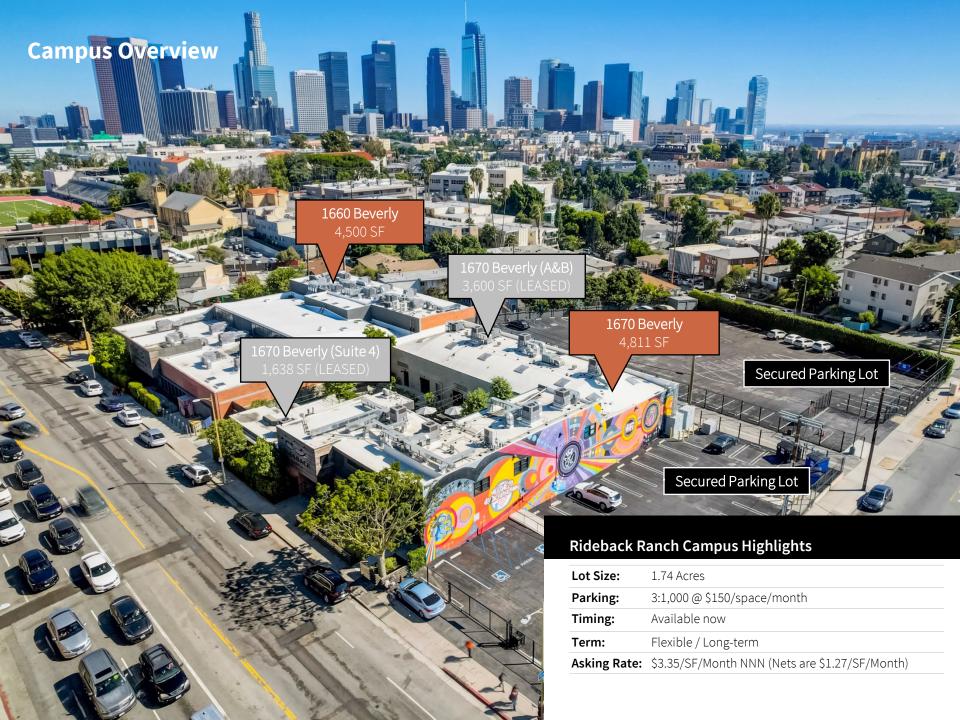

# **Rideback Ranch Campus**

- Total of 9,311 SF in two buildings
- Divisible to multiple sizes
- Courtyards, personal balconies, key card access, secured parking lot, bow-truss, high ceilings, lightfilled, operable windows

| Address                     | Square Footage |
|-----------------------------|----------------|
| 1660 Beverly Blvd.          | 4,500 SF       |
| 1670 Beverly – Ground Floor | 4,811 SF       |
| TOTAL                       | 9,311 SF       |