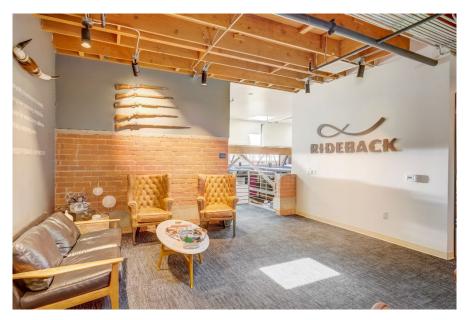

#### **Property Highlights**

**Address:** 1660 Beverly Blvd.

**Size:** 4,500 SF

**Features:** Designed by Boto Architects. Polished concrete floors,

large chef's kitchen with Viking stove, additional upstairs kitchenette, multiple conference rooms, lobby entrance with highly designed bar, post-production offices, edit bays, operable windows, high ceilings, bow-truss building, bullpen area, and entrance to courtyard.

Additional Photos

2<sup>nd</sup> Floor Plan