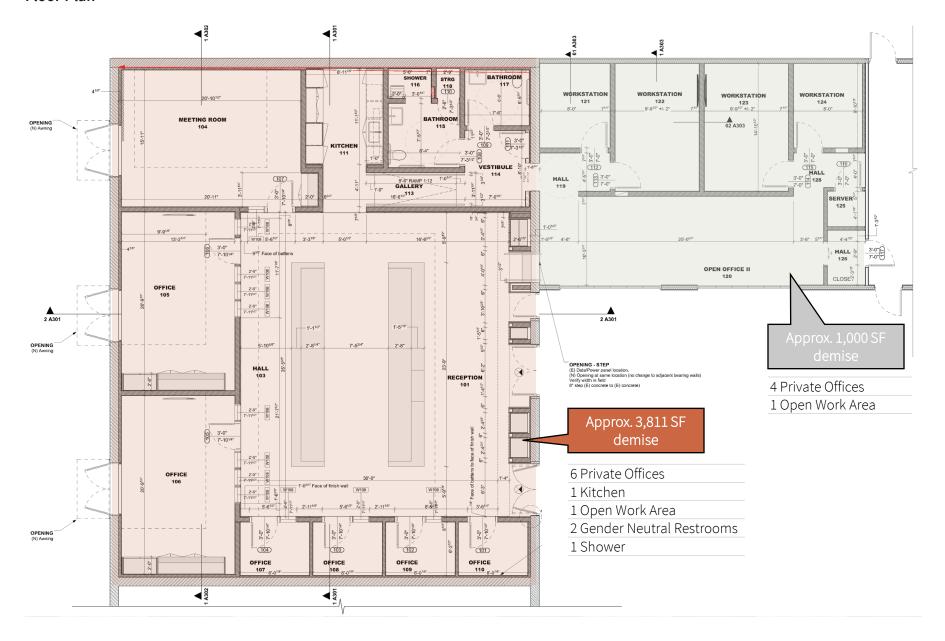

* 4,500 SF

**Features:** Designed by Boto Architects. Polished concrete floors,

large chef's kitchen with Viking stove, additional upstairs kitchenette, multiple conference rooms, lobby entrance with highly designed bar, post-production offices, edit bays, operable windows, high ceilings, bow-truss building, bullpen area, and entrance to courtyard.



Additional Photos











2<sup>nd</sup> Floor Plan



### 1670 Beverly





#### **Property Highlights**

**Address:** 1670 Beverly

Size: 4,811 SF (divisible to 1,000 SF & 3,811 SF) on ground floor

**Features:** Private outdoor patios, highly built out creative office space with bow-truss ceilings, skylights, kitchenette,

editing rooms and private restrooms.



# 1670 Beverly

**Ground Floor** 









### 1670 Beverly

Floor Plan





# **Rideback Ranch Campus**













#### Contact

Nicole Mihalka Managing Director CA License #01322414 +1 213 239 6076 nicole.mihalka@jll.com

Cal Ross Vice President CA License #01892435 +1 213 239 6339 cal.ross@jll.com





Although information has been obtained from sources deemed reliable, neither Owner nor JLL makes any guarantees, warranties or representations, express or implied, as to the completeness or accuracy as to the information contained herein. Any projections, opinions, assumptions or estimates used are for example only. There may be differences between projected and actual results, and those differences may be material. The Property may be withdrawn without notice. Neither Owner nor JLL accepts any liability for any loss or damage suffered by any party resulting