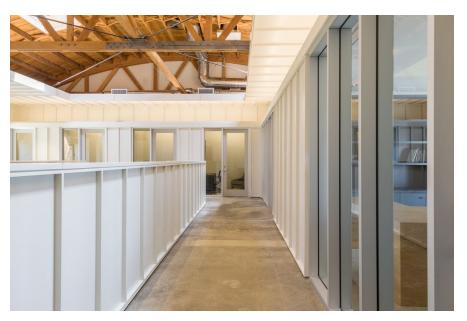

#### **Property Highlights**

**Address:** 1670 Beverly

Size: 4,811 SF (divisible to 1,000 SF & 3,811 SF) on ground floor

**Features:** Private outdoor patios, highly built out creative office space with bow-truss ceilings, skylights, kitchenette,

editing rooms and private restrooms.

# 1670 Beverly

**Ground Floor** 