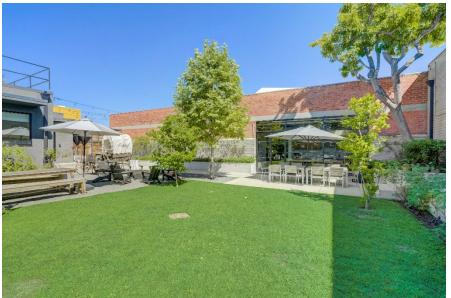

#### **Property Highlights**

**Address:** 1670 Beverly

Size: 4,811 SF (divisible to 1,000 SF & 3,811 SF) on ground floor

**Features:** Private outdoor patios, highly built out creative office space with bow-truss ceilings, skylights, kitchenette,