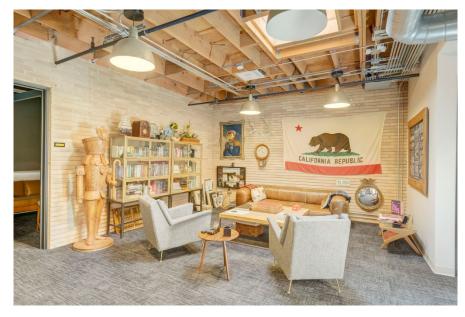

#### **Property Highlights**

**Address:** 1660 Beverly Blvd.

**Size:** 4,500 SF

**Features:** Designed by Boto Architects. Polished concrete floors,

large chef's kitchen with Viking stove, additional upstairs kitchenette, multiple conference rooms, lobby entrance with highly designed bar, post-production offices, edit bays, operable windows, high ceilings, bow-truss building, bullpen area, and entrance to courtyard.