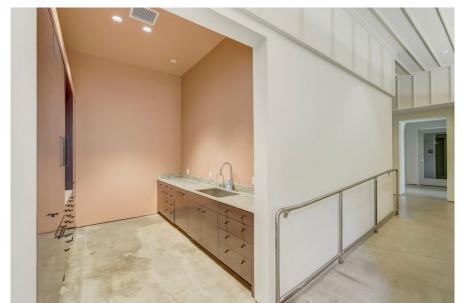

#### **Property Highlights**

**Address:** 1660 Beverly Blvd.

**Size:** 4,500 SF

**Features:** Designed by Boto Architects. Polished concrete floors,

large chef's kitchen with Viking stove, additional upstairs kitchenette, multiple conference rooms, lobby entrance with highly designed bar, post-production offices, edit bays, operable windows, high ceilings, bow-truss building, bullpen area, and entrance to courtyard.

Additional Photos

2<sup>nd</sup> Floor Plan