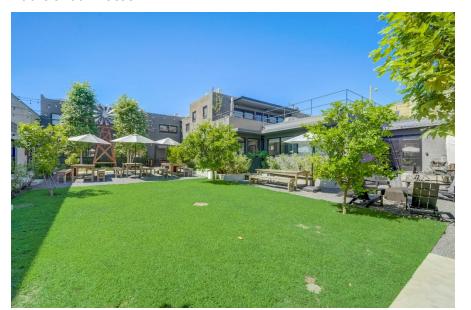

- Total of 9,311 SF in two buildings
- Divisible to multiple sizes
- Courtyards, personal balconies, key card access, secured parking lot, bow-truss, high ceilings, lightfilled, operable windows

| Address                     | Square Footage |
|-----------------------------|----------------|
| 1660 Beverly Blvd.          | 4,500 SF       |
| 1670 Beverly – Ground Floor | 4,811 SF       |
| TOTAL                       | 9,311 SF       |

#### **Property Highlights**

**Address:** 1670 Beverly

Size: 4,811 SF (divisible to 1,000 SF & 3,811 SF) on ground floor

**Features:** Private outdoor patios, highly built out creative office space with bow-truss ceilings, skylights, kitchenette,