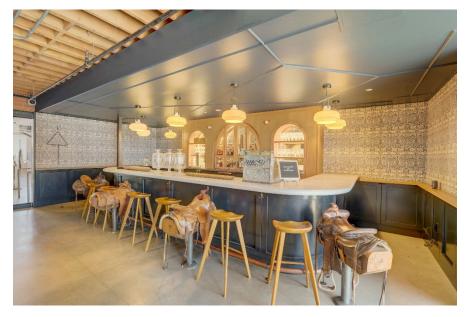

#### **Property Highlights**

**Address:** 1660 Beverly Blvd.

**Size:** 4,500 SF

**Features:** Designed by Boto Architects. Polished concrete floors,

large chef's kitchen with Viking stove, additional upstairs kitchenette, multiple conference rooms, lobby entrance with highly designed bar, post-production offices, edit bays, operable windows, high ceilings, bow-truss building, bullpen area, and entrance to courtyard.

Additional Photos

2<sup>nd</sup> Floor Plan