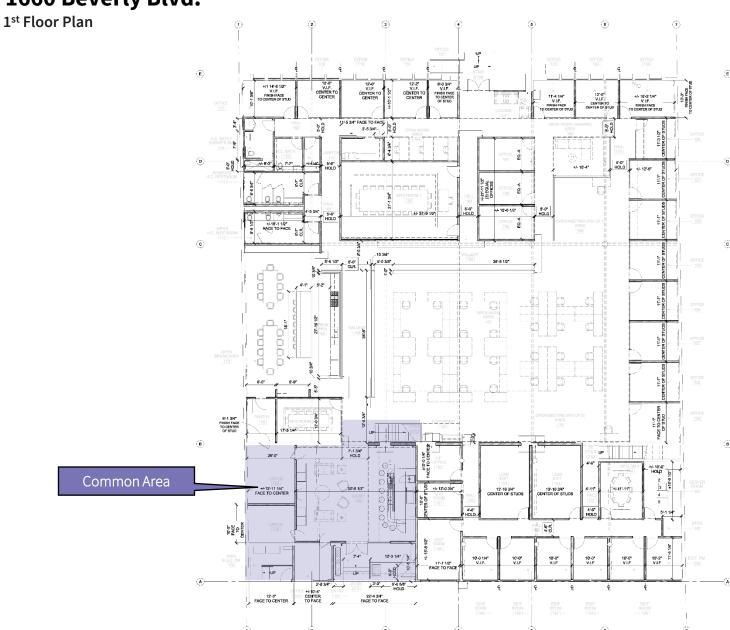

#### **Property Highlights**

**Address:** 1660 Beverly Blvd.

**Size:** 4,500 SF

**Features:** Designed by Boto Architects. Polished concrete floors,

large chef's kitchen with Viking stove, additional upstairs kitchenette, multiple conference rooms, lobby entrance with highly designed bar, post-production offices, edit bays, operable windows, high ceilings, bow-truss building, bullpen area, and entrance to courtyard.