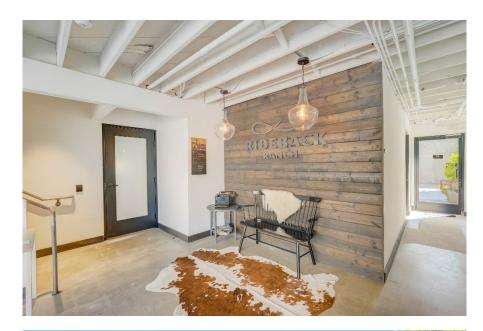

by Boto Architects. Polished concrete floors,

large chef's kitchen with Viking stove, additional upstairs kitchenette, multiple conference rooms, lobby entrance with highly designed bar, post-production offices, edit bays, operable windows, high ceilings, bow-truss building, bullpen area, and entrance to courtyard.



Additional Photos











2<sup>nd</sup> Floor Plan



### 1670 Beverly





#### **Property Highlights**

**Address:** 1670 Beverly

Size: 4,811 SF (divisible to 1,000 SF & 3,811 SF) on ground floor

**Features:** Private outdoor patios, highly built out creative office space with bow-truss ceilings, skylights, kitchenette,

editing rooms and private restrooms.



# 1670 Beverly

**Ground Floor** 









### 1670 Beverly

Floor Plan





# **Rideback Ranch Campus**













#### Contact

Nicole Mihalka Managing Director CA License #01322414 +1 213 239 6076 nicole.mihalka@jll.com

Cal Ross Vice President CA License #01892435 +1 213 239 6339 cal.ross@jll.com





Although information has been obtained from sources deemed reliable, neither Owner nor JLL makes any guarantees, warranties or representations, express or implied, as to the completeness or accuracy as to the information contained herein. Any projections, opinions, assumptions or estimates used are for example only. There may be differences between projected and actual results, and those differences may be material. The Property may be withdrawn without notice. Neither Owner nor JLL accepts any liability for any loss or damage suffered by any party resulting from reliance on this information.