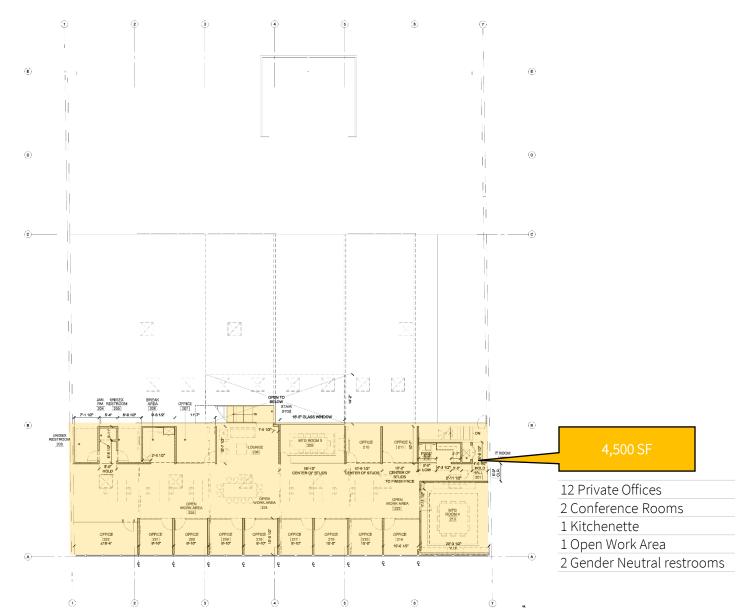

#### **Property Highlights**

**Address:** 1660 Beverly Blvd.

**Size:** 4,500 SF

**Features:** Designed by Boto Architects. Polished concrete floors,

large chef's kitchen with Viking stove, additional upstairs kitchenette, multiple conference rooms, lobby entrance with highly designed bar, post-production offices, edit bays, operable windows, high ceilings, bow-truss building, bullpen area, and entrance to courtyard.