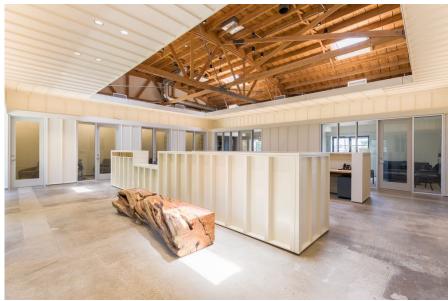

#### **Property Highlights**

**Address:** 1660 Beverly Blvd.

**Size:** 4,500 SF

**Features:** Designed by Boto Architects. Polished concrete floors,

large chef's kitchen with Viking stove, additional upstairs kitchenette, multiple conference rooms, lobby entrance with highly designed bar, post-production offices, edit bays, operable windows, high ceilings, bow-truss building, bullpen area, and entrance to courtyard.

Additional Photos

2<sup>nd</sup> Floor Plan