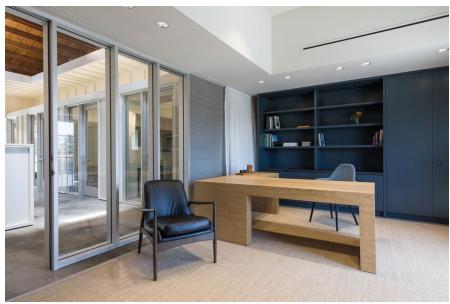

#### **Property Highlights**

**Address:** 1660 Beverly Blvd.

**Size:** 4,500 SF

**Features:** Designed by Boto Architects. Polished concrete floors,

large chef's kitchen with Viking stove, additional upstairs kitchenette, multiple conference rooms, lobby entrance with highly designed bar, post-production offices, edit bays, operable windows, high ceilings, bow-truss building, bullpen area, and entrance to courtyard.

Additional Photos

2<sup>nd</sup> Floor Plan