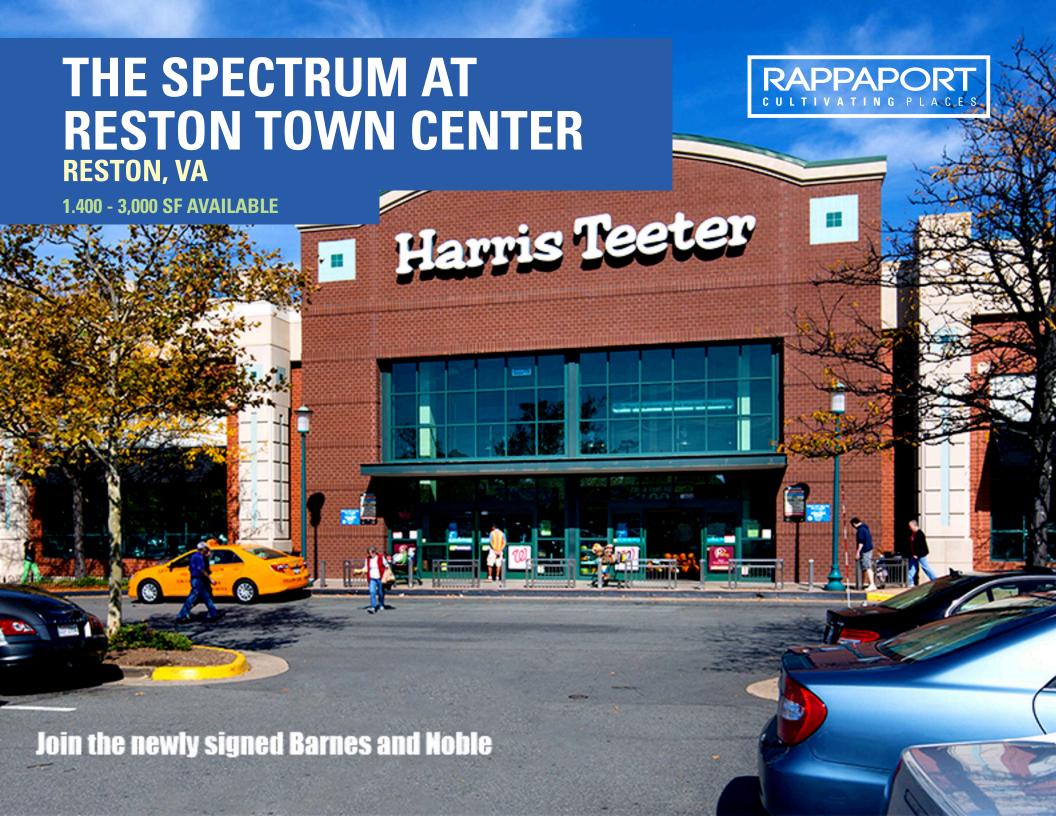

# THE SPECTRUM AT RESTON TOWN CENTER RESTON, VA

- I 270,000 square foot retail lifestyle center in the heart of downtown Reston, Virginia
- I Anchored by Harris Teeter, Petsmart, and The Container Store
- I Strategically located adjacent to the renowned Reston Town Center
- I Located in Fairfax County, one of the wealthiest counties in the nation and the most populous county in the Washington metropolitan area

## **NATIONAL GROCER AND BARNES & NOBLE RECENTLY SIGNED**