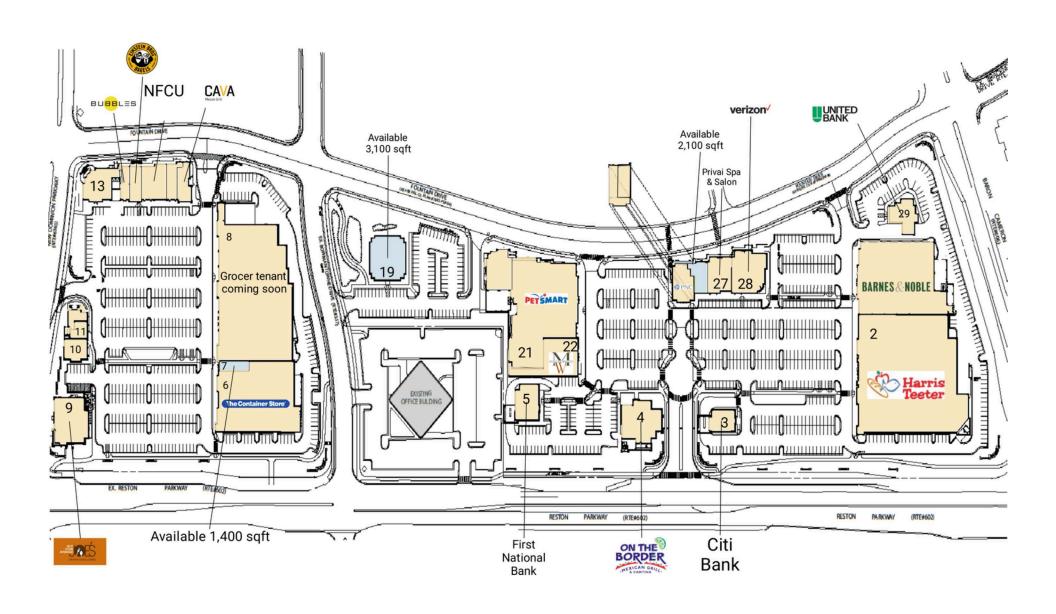

### **SITE PLAN**

# THE SPECTRUM AT RESTON TOWN CENTER | RESTON, VA

|  | # SQ. FT | MERCHANT                                          | #  | SQ. FT | MERCHANT         | #  | SQ. FT | MERCHANT           |
|--|----------|---------------------------------------------------|----|--------|------------------|----|--------|--------------------|
|  | 1 27,954 | Barnes & Noble                                    | 10 | 2,236  | MyEyeDr.         | 20 | 5,000  | Ravel Dance Studio |
|  | 2 55,829 | Harris Teeter                                     | 11 | 1,442  | T-Mobile         | 21 | 29,058 | PetSmart           |
|  | 3 4,150  | Citi Bank                                         | 12 | 1,163  | Robek's          | 22 | 7,867  | Men's Wearhouse    |
|  | 4 7,034  | On the Border                                     | 13 | 4,500  | La Madeline      | 23 | 3,623  | PNC                |
|  | 5 3,082  | First National Bank                               | 14 | 1,333  | Bubbles          | 24 | 1,585  | MGMT Office        |
|  | 6 25,000 | The Container Store                               | 15 | 2,052  | Einstein Bagels  | 25 | 1,202  | Double Take Salon  |
|  | 7 1,400  | Available                                         | 16 | 3,496  | NFCU             | 26 | 2,100  | Available          |
|  | 44,000   | Grocer tenant coming soon  Not Your Average Joe's | 17 | 2,582  | Trustar Bank     | 27 | 4,056  | Privai Spa & Salon |
|  |          |                                                   | 18 | 2,362  | Cava Mezze Grill | 28 | 6,329  | Verizon Wireless   |
|  | 9 7,587  |                                                   | 19 | 3,100  | Available        | 29 | 3,000  | United Bank        |
|  |          |                                                   |    |        |                  |    |        |                    |