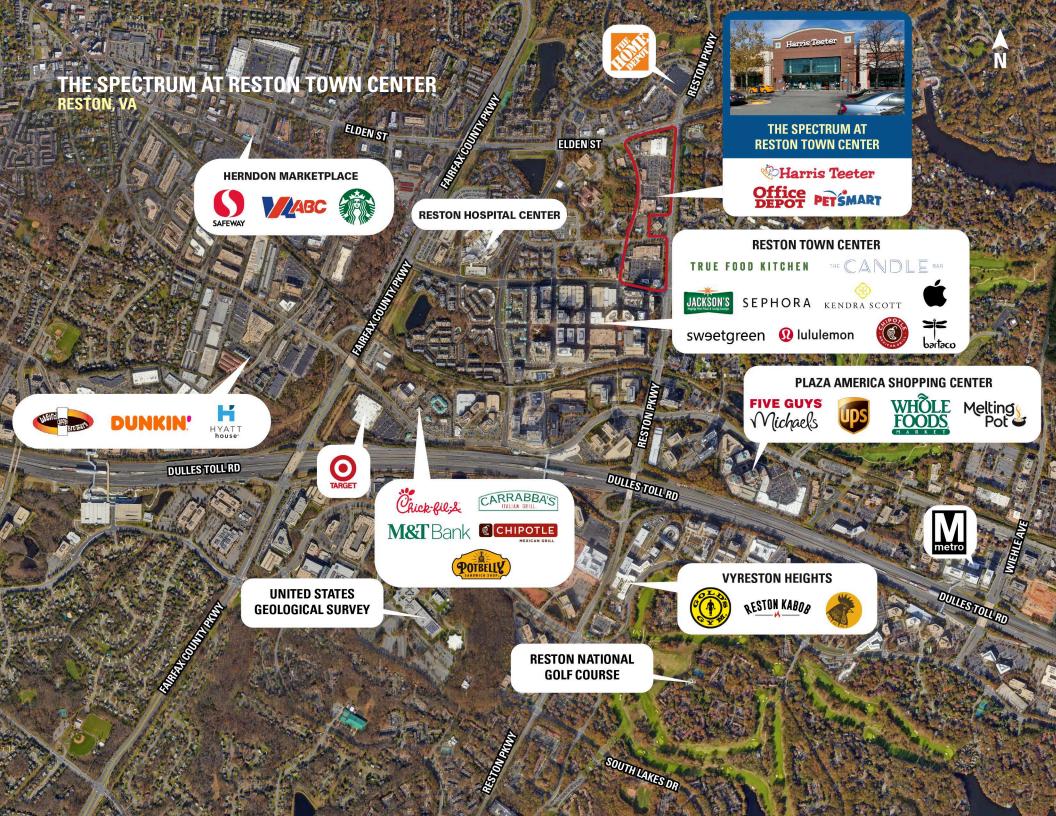

o the renowned Reston Town Center
- I Located in Fairfax County, one of the wealthiest counties in the nation and the most populous county in the Washington metropolitan area

#### **DEMOGRAPHICS 2022**

|         |                       | 1 MILE                   | 3 MILES   | 5 MILES   |  |  |
|---------|-----------------------|--------------------------|-----------|-----------|--|--|
| İ       | POPULATION            | 22,033                   | 123,152   | 235,633   |  |  |
|         | DAYTIME<br>POPULATION | 39,149                   | 150,587   | 260,759   |  |  |
| \$      | HOUSEHOLD<br>INCOME   | \$186,070                | \$187,605 | \$202,427 |  |  |
| <u></u> | TRAFFIC COUNTS        | 28,000 on Reston Parkway |           |           |  |  |

#### **CO-TENANTS**



















### **SITE PLAN**

#### THE SPECTRUM AT RESTON TOWN CENTER | RESTON, VA

## **NATIONAL GROCER AND BARNES & NOBLE RECENTLY SIGNED**



# **TENANT LIST**

# THE SPECTRUM AT RESTON TOWN CENTER | RESTON, VA

|  | # SQ. FT | MERCHANT                                          | #  | SQ. FT | MERCHANT         | #  | SQ. FT | MERCHANT           |
|--|----------|---------------------------------------------------|----|--------|------------------|----|--------|--------------------|
|  | 1 27,954 | Barnes & Noble                                    | 10 | 2,236  | MyEyeDr.         | 20 | 5,000  | Ravel Dance Studio |
|  | 2 55,829 | Harris Teeter                                     | 11 | 1,442  | T-Mobile         | 21 | 29,058 | PetSmart           |
|  | 3 4,150  | Citi Bank