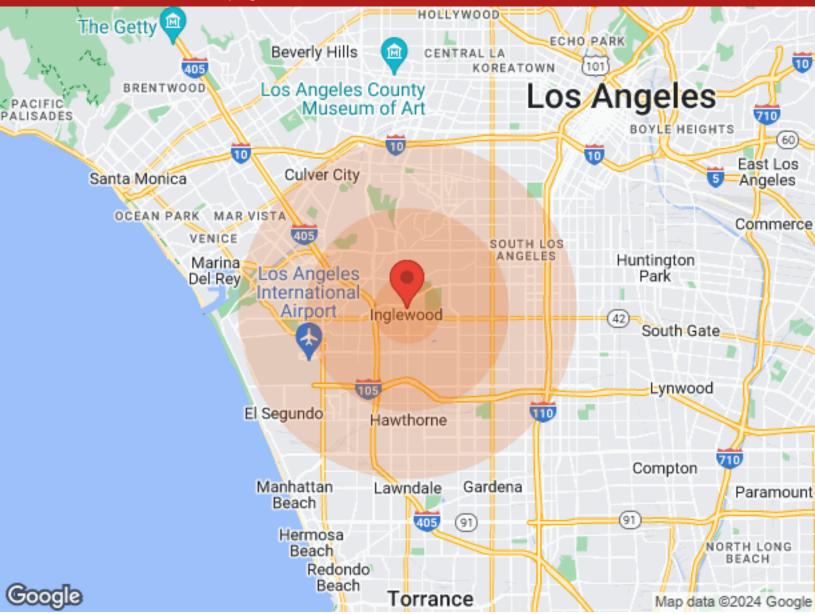

# **LOCATION MAPS** RETAIL WITH PARKING IN INGLEWOOD, CA 150 North La Brea Avenue | Inglewood, CA 90301 WBeach AND Cable PI E Florence Ave W Florence Ave W Florence Ave N Hillcrest Blvd N La Brea Ave N Eastwood Ave Locust St E Queen St W Manchester Blvd **Coople** Map data @2024 LEIMERT PARK 110 VERMONT MAR-VISTA SQUARE (187)View VENICE Park-Windsor DEL REY SOUTH LOS 90 Hills ANGELES Marina Del Rey PLAYA VISTA FLORENCE 405 Inglewood 42 WESTCHESTER PLAYA DEL REY Westmont Lennox 405 105 West Athens El Segundo Google Hawthorne Map data @2024