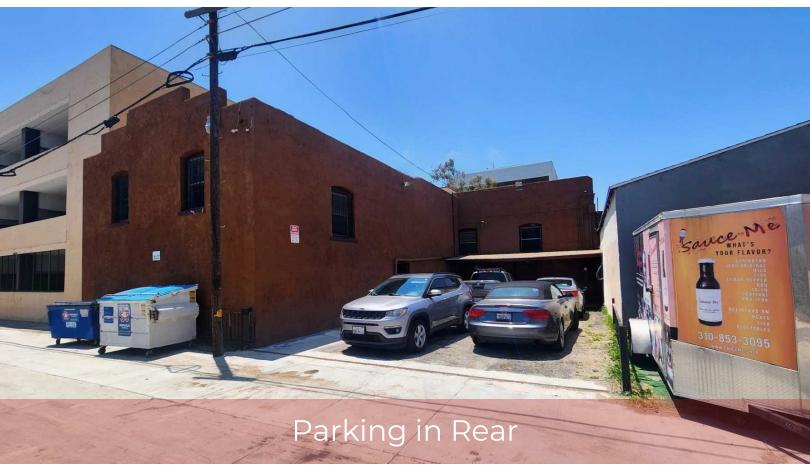

#### OFFERING SUMMARY

| PRICE:       | \$1,730,000                   |
|--------------|-------------------------------|
| BUILDING SF: | 5,000 (PER TITLE)             |
| OCCUPANCY:   | Vacant                        |
| FRONTAGE:    | 50 FEET Along La<br>Brea Ave. |
| LOT SIZE:    | 7,505 SF                      |
| YEAR BUILT:  | 1921                          |
| PARKING:     | In Rear & Street              |
| ZONING:      | INC1*                         |
| APN:         | 4021-008-013                  |

# **PROPERTY PHOTOS**

RETAIL WITH PARKING IN INGLEWOOD, CA 150 North La Brea Avenue | Inglewood, CA 90301

## **PROPERTY PHOTOS**

RETAIL WITH PARKING IN INGLEWOOD, CA 150 North La Brea Avenue | Inglewood, CA 90301