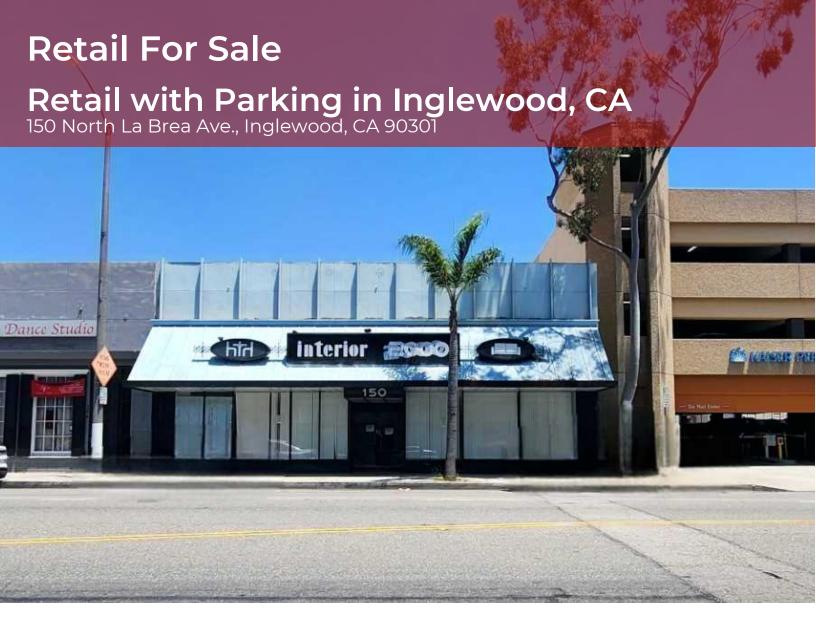

## **EXECUTIVE SUMMARY**

RETAIL WITH PARKING IN INGLEWOOD, CA 150 North La Brea Avenue | Inglewood, CA 90301

#### **PROPERTY OVERVIEW**

KW Commercial is pleased to present 150 North La Brea Avenue, an exceptional commercial property situated in the heart of Inglewood, California. This prime real estate offers a rare opportunity for investors and business owners seeking a strategic location with unparalleled visibility and accessibility. With approximately 5,000 square feet of improvements (PER TITLE) on a 7,505 square foot INC1\* zoned lot, this property is designed to accommodate a wide range of commercial ventures.

Enjoy a commanding presence on La Brea Avenue with 50 feet of street frontage, which experiences over R5,000 cars per day, ensuring your business is highly visible to both vehicular and pedestrian traffic. This property is ideally located next door to Kaiser Permanente, providing a steady flow of potential customers and clients. Additionally, it is directly across the street from the Inglewood Civic Center, which houses City Hall, the Police Department, and the Courthouse. Just one mile away are the renowned Kia Forum and SoFi Stadium, two major venues that draw thousands of visitors for concerts, sports events, and other entertainment activities. This proximity offers substantial potential for businesses looking to capitalize on event-driven traffic.