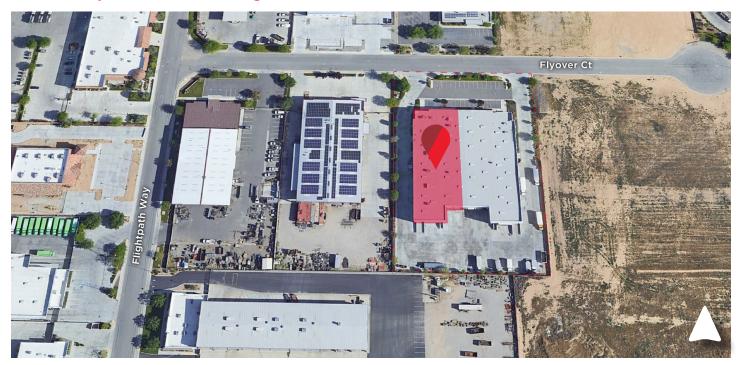

## 34947 Flyover Ct., Suite B Bakersfield, CA

#### **Property Highlights**

**Total Available:** ±19,840 SF **Office:** 2,500 SF

Site Size: 1.34 Acres Clear Height: 24'

Fire Sprinklers: ESFR

**Loading:** (2) 9' x 10' Dock Doors

(1) 12' x 14' Ground-Level Door

**Zoning:** M2 PD, County of Kern

**Utilities:** Pacific Gas & Electric

The Gas Company

North of the River Sanitation District

Master Lease expires November 30, 2028