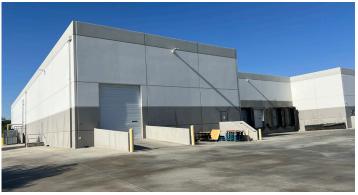

#### **Property Highlights**

**Total Available:** ±19,840 SF **Office:** 2,500 SF

Site Size: 1.34 Acres Clear Height: 24'

Fire Sprinklers: ESFR

**Loading:** (2) 9' x 10' Dock Doors

(1) 12' x 14' Ground-Level Door

## 34947 Flyover Ct., Suite B

Front Entry

Shop Floor

Shop Floor

Lab

Warehouse Floor

Warehouse Floor

One grade-level door. Two dock doors