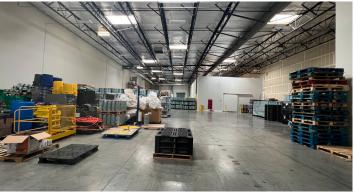

#### **Property Highlights**

**Total Available:** ±19,840 SF **Office:** 2,500 SF

Site Size: 1.34 Acres Clear Height: 24'

Fire Sprinklers: ESFR

**Loading:** (2) 9' x 10' Dock Doors

(1) 12' x 14' Ground-Level Door

## 34947 Flyover Ct., Suite B

Front Entry

Shop Floor

Shop Floor

Lab

Warehouse Floor

Warehouse Floor

One grade-level door. Two dock doors