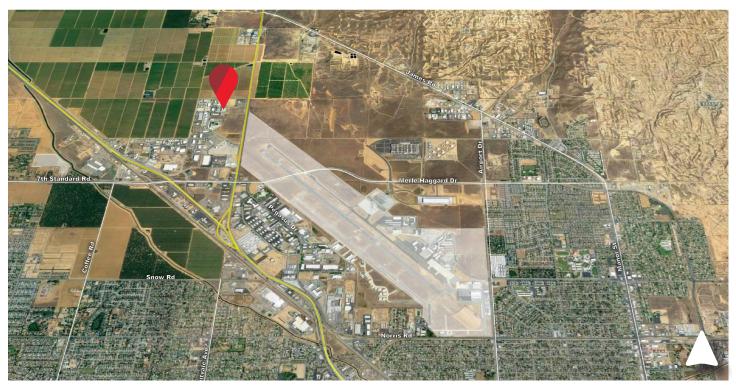

#### Bakersfield Airport Area - Bakersfield's most active industrial submarket

#### Available space shares building with Mission Foods