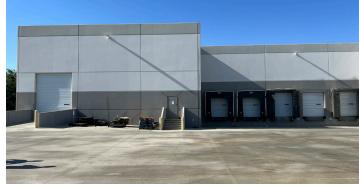

#### **Property Highlights**

**Total Available:** ±19,840 SF **Office:** 2,500 SF

Site Size: 1.34 Acres Clear Height: 24'

Fire Sprinklers: ESFR

**Loading:** (2) 9' x 10' Dock Doors

(1) 12' x 14' Ground-Level Door

## 34947 Flyover Ct., Suite B

Front Entry

Shop Floor

Shop Floor

Lab

Warehouse Floor

Warehouse Floor

One grade-level door. Two dock doors

Grade-Level Door