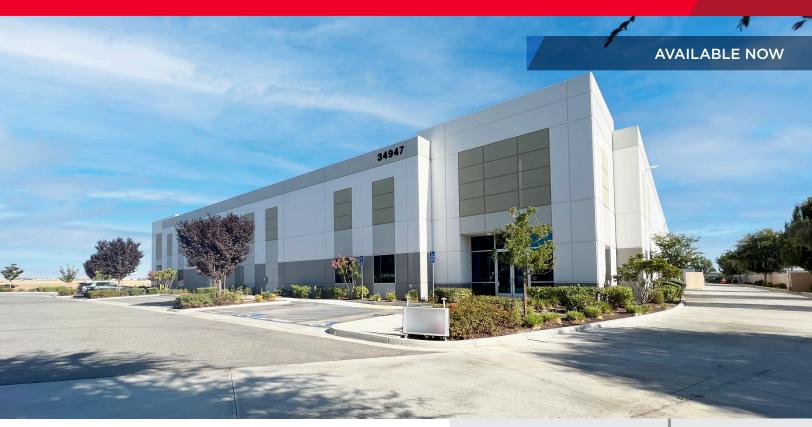

## 34947 Flyover Ct., Suite B Bakersfield, CA

### 19,840 SF Industrial Office/Warehouse Lease Rate: \$1.10psf/month, NNN

#### **Property Highlights**

**Total Available:** ±19,840 SF **Office:** 2,500 SF

Site Size: 1.34 Acres Clear Height: 24'

Fire Sprinklers: ESFR

**Loading:** (2) 9' x 10' Dock Doors

(1) 12' x 14' Ground-Level Door

#### Available space shares building with Mission Foods