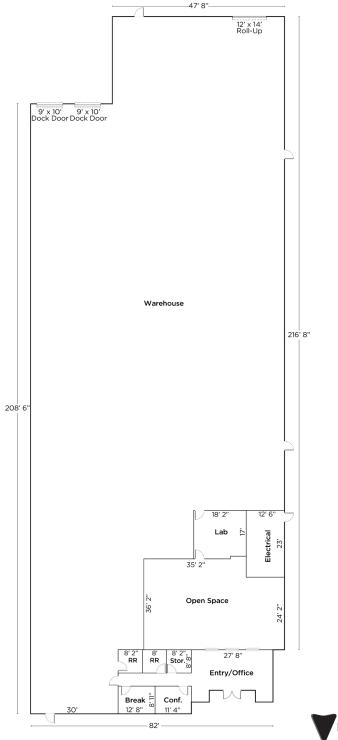

#### Floor Plan

## 34947 Flyover Ct., Suite B

Front Entry

Shop Floor

Shop Floor

Lab

Warehouse Floor

Warehouse Floor

One grade-level door. Two dock doors

Grade-Level Door