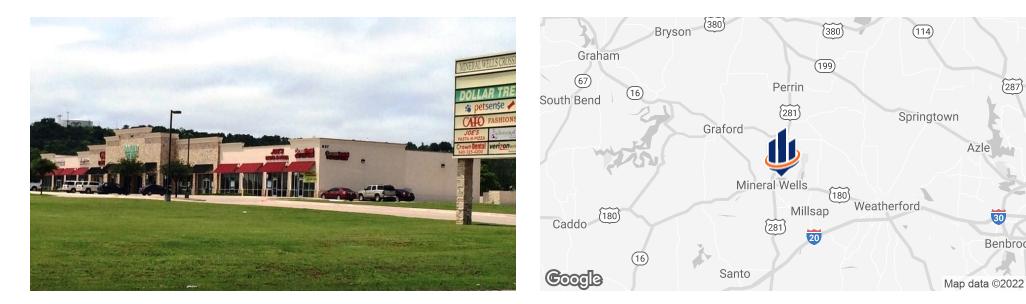

# LEASE Mineral Wells Crossing 937 FM 1821

Θ

Mineral Wells, TX 76067

#### **PROPERTY OVERVIEW**

Mineral Wells Crossing Shopping Center is a 26,959 SF retail center that shadows Walmart and is anchored by Dollar Tree. It is located across from Mineral Wells High School and surrounded by residential developments. It features great visibility from FM 1821 with a dedicated turn lane and easy access to US-180 and US-281.

#### **PROPERTY HIGHLIGHTS**

- Dollar Tree Anchored Shopping Center
- Excellent Mix Of National Credit Retail & Medical Co-Tenants
- Shadowed by Walmart
- Pylon Signage Available
- Heavily Trafficked Shopping Center