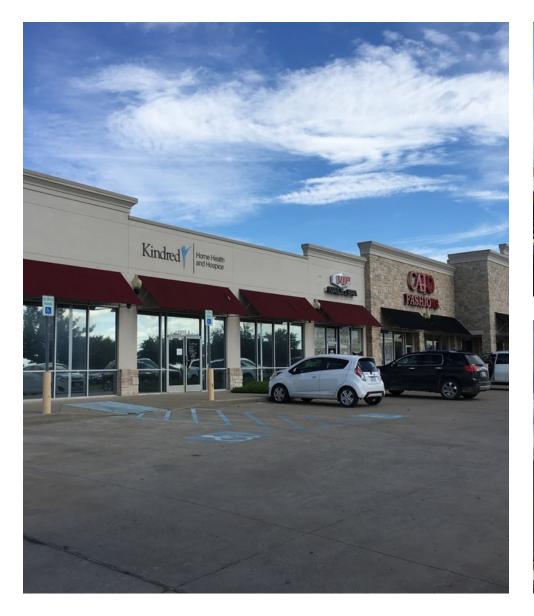

00 - \$17.00 SF/yr |

### AVAILABLE SPACES

### SUITE TENANT SIZE (SF) LEASE TYPE LEASE RATE DESCRIPTION

| Ste. H2 | Available | 2,900 SF | NNN | \$15.00 SF/yr | This space can be combined with adjacent Suite I for a total of 3,814 SQFT.                                 |
|---------|-----------|----------|-----|---------------|-------------------------------------------------------------------------------------------------------------|
| Ste. I  | Available | 914 SF   | NNN | \$17.00 SF/yr | This space has 12' of open retail frontage in a heavily trafficked shopping center anchored by Dollar Tree. |
| Ste. K  | Available | 1,200 SF | NNN | \$17.00 SF/yr | Former Dental Office available on 8/31/2022.                                                                |

# **ADDITIONAL PHOTOS**







# **RETAILER MAP**



#### JOHN JONES

O: 817.713.2708 john.jones@svn.com

# **DEMOGRAPHICS MAP & REPORT**

| POPULATION           | 1 MILE | 5 MILES | 10 MILES |
|----------------------|--------|---------|----------|
| TOTAL POPULATION     | 2,781  | 19,525  | 29,672   |
| AVERAGE AGE          | 35.2   | 36.7    | 37.9     |
| AVERAGE AGE (MALE)   | 32.6   | 34.7    | 36.4     |
| AVERAGE AGE (FEMALE) | 37.1   | 37.8    | 38.9     |

#### HOUSEHOLDS & INCOME 1 MILE 5 MILES 10 MILES

| TOTAL HOUSEHOLDS    | 1,024    | 7,122    | 10,453    |
|---------------------|----------|----------|-----------|
| # OF PERSONS PER HH | 2.7      | 2.7      | 2.8       |
| AVERAGE HH INCOME   | \$46,496 | \$50,495 | \$56,927  |
| AVERAGE HOUSE VALUE | \$74,177 | \$86,576 | \$113,981 |

\* Demographic