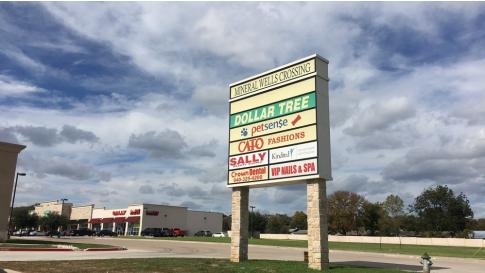

#### **PROPERTY OVERVIEW**

Mineral Wells Crossing Shopping Center is a 26,959 SF retail center that shadows Walmart and is anchored by Dollar Tree. It is located across from Mineral Wells High School and surrounded by residential developments. It features great visibility from FM 1821 with a dedicated turn lane and easy access to US-180 and US-281.

#### **PROPERTY HIGHLIGHTS**

- Dollar Tree Anchored Shopping Center
- Excellent Mix Of National Credit Retail & Medical Co-Tenants
- Shadowed by Walmart
- Pylon Signage Available
- Heavily Trafficked Shopping Center