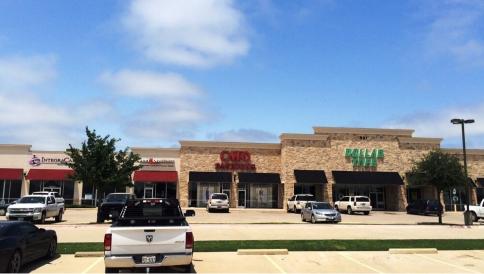

- \$17.00 SF/yr |

### AVAILABLE SPACES

### SUITE TENANT SIZE (SF) LEASE TYPE LEASE RATE DESCRIPTION

| Ste. H2 | Available | 2,900 SF | NNN | \$15.00 SF/yr | This space can be combined with adjacent Suite I for a total of 3,814 SQFT.                                 |
|---------|-----------|----------|-----|---------------|-------------------------------------------------------------------------------------------------------------|
| Ste. I  | Available | 914 SF   | NNN | \$17.00 SF/yr | This space has 12' of open retail frontage in a heavily trafficked shopping center anchored by Dollar Tree. |
| Ste. K  | Available | 1,200 SF | NNN | \$17.00 SF/yr | Former Dental Office available on 8/31/2022.                                                                |

# **ADDITIONAL PHOTOS**







# **RETAILER MAP**



#### JOHN JONES

O: 817.713.2708 john.jones@svn.com

# **DEMOGRAPHICS MAP & REPORT**

| POPULATION           | 1 MILE | 5 MILES | 10 MILES |
|----------------------|--------|---------|----------|
| TOTAL POPULATION     | 2,781  | 19,525  | 29,672   |
| AVERAGE AGE          | 35.2   | 36.7    | 37.9     |
| AVERAGE AGE (MALE)   | 32.6   | 34.7    | 36.4     |
| AVERAGE AGE (FEMALE) | 37.1   | 37.8    | 38.9     |

#### HOUSEHOLDS & INCOME 1 MILE 5 MILES 10 MILES

| TOTAL HOUSEHOLDS    | 1,024    | 7,122    | 10,453    |
|---------------------|----------|----------|-----------|
| # OF PERSONS PER HH | 2.7      | 2.7      | 2.8       |
| AVERAGE HH INCOME   | \$46,496 | \$50,495 | \$56,927  |
| AVERAGE HOUSE VALUE | \$74,177 | \$86,576 | \$113,981 |

\* Demographic d