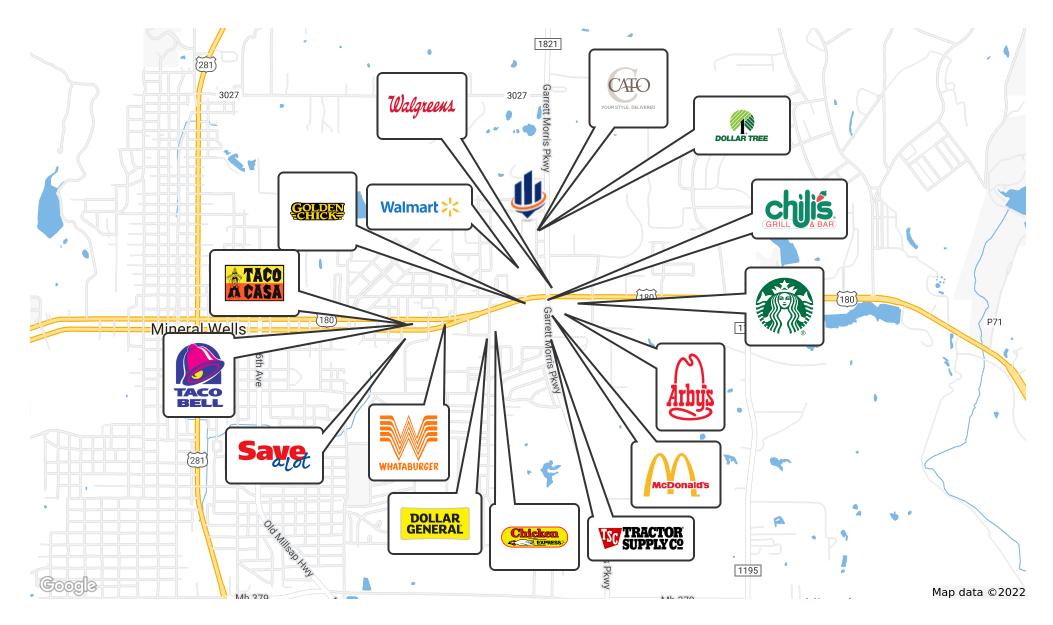

# **RETAILER MAP**

#### **PROPERTY OVERVIEW**

Mineral Wells Crossing Shopping Center is a 26,959 SF retail center that shadows Walmart and is anchored by Dollar Tree. It is located across from Mineral Wells High School and surrounded by residential developments. It features great visibility from FM 1821 with a dedicated turn lane and easy access to US-180 and US-281.

#### **PROPERTY HIGHLIGHTS**

- Dollar Tree Anchored Shopping Center
- Excellent Mix Of National Credit Retail & Medical Co-Tenants
- Shadowed by Walmart
- Pylon Signage Available
- Heavily Trafficked Shopping Center