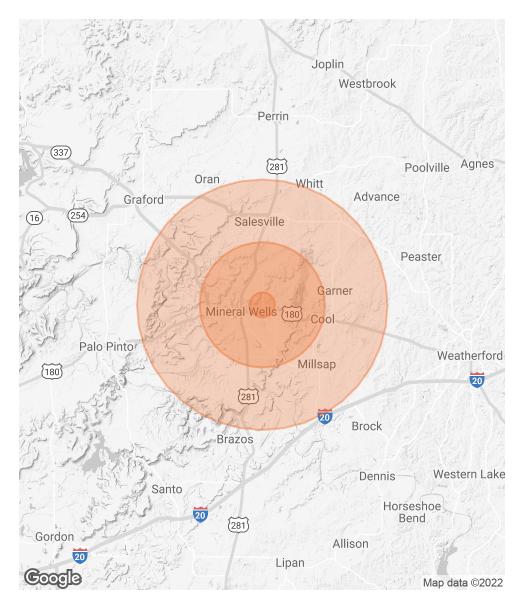

# **DEMOGRAPHICS MAP & REPORT**

| POPULATION           | 1 MILE | 5 MILES | 10 MILES |
|----------------------|--------|---------|----------|
| TOTAL POPULATION     | 2,781  | 19,525  | 29,672   |
| AVERAGE AGE          | 35.2   | 36.7    | 37.9     |
| AVERAGE AGE (MALE)   | 32.6   | 34.7    | 36.4     |
| AVERAGE AGE (FEMALE) | 37.1   | 37.8    | 38.9     |

#### HOUSEHOLDS & INCOME 1 MILE 5 MILES 10 MILES

| TOTAL HOUSEHOLDS    | 1,024    | 7,122    | 10,453    |
|---------------------|----------|----------|-----------|
| # OF PERSONS PER HH | 2.7      | 2.7      | 2.8       |
| AVERAGE HH INCOME   | \$46,496 | \$50,495 | \$56,927  |
| AVERAGE HOUSE VALUE | \$74,177 | \$86,576 | \$113,981 |

\* Demographic data derived from 2010 US Census