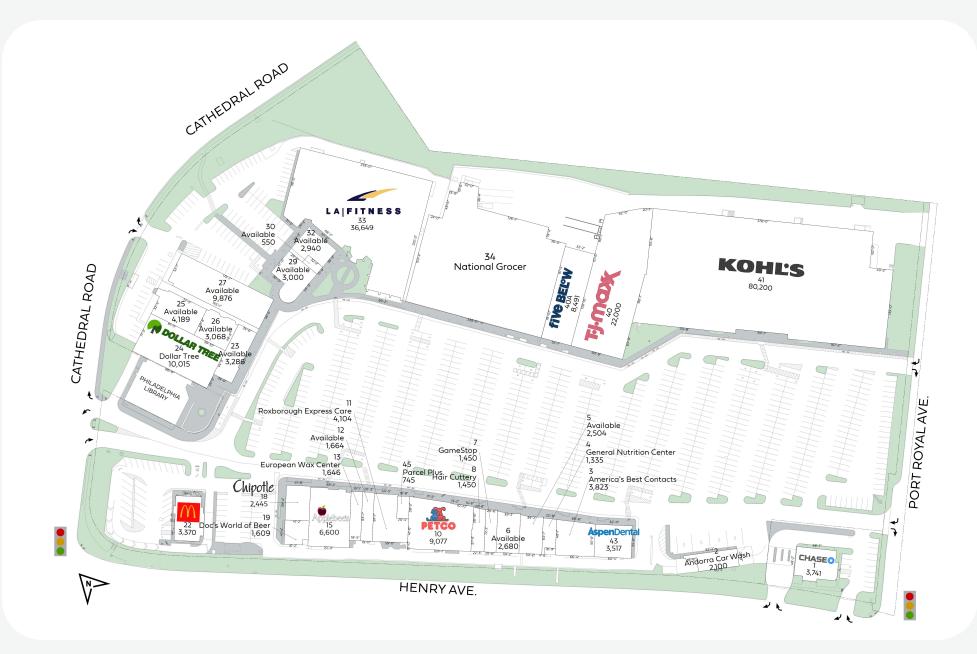

## Andorra Shopping Center 701 Cathedral Road, Philadelphia, PA 19128

High volume community shopping center anchored by Esporta Fitness and Kohl's. In 2021, Andorra Shopping Center welcomed more than 40k SF of national tenants, including T.J. Maxx and Five Below. The Center has recently undergone a significant façade and streetscape renovation to create a main street atmosphere with extended sidewalks and improved signage.

## Andorra Shopping Center 701 Cathedral Road, Philadelphia, PA 19128

James Dotson (484) 419-1218 jdotson@federalrealty.com

The parties acknowledge that this Plan is for identifcation purposes only and does not constitute any covenant, representations, or warranty by Landlord that any existing or future conditions exists, or that, if they do exist, will continue to exist through out all or any part of the lease term, except to the extent such covenant, representation or warranty is expressly set forth in the Lease.