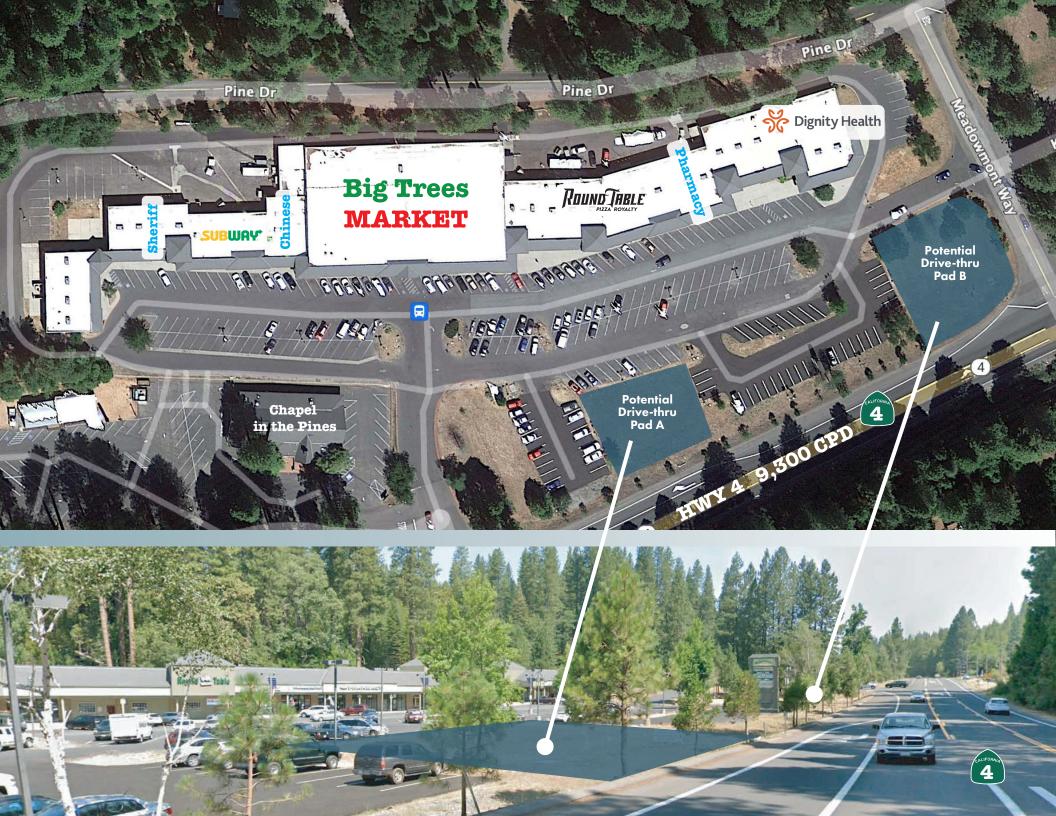

- $\cdot$  Meadowmont Center is home to many shops, restaurants and Big Trees Market
- · Potential Drive-thru Pad Opportunity off HWY 4 (9,300 CPD)
- The charming town of Arnold is home to Calaveras Big Trees State Park, the Stanlislaus River, and countless hiking, fishing and swimming spots
- · A round-trip from the bay area is 2½ hours closer than Tahoe or Yosemite (www.cometoarnold.com)