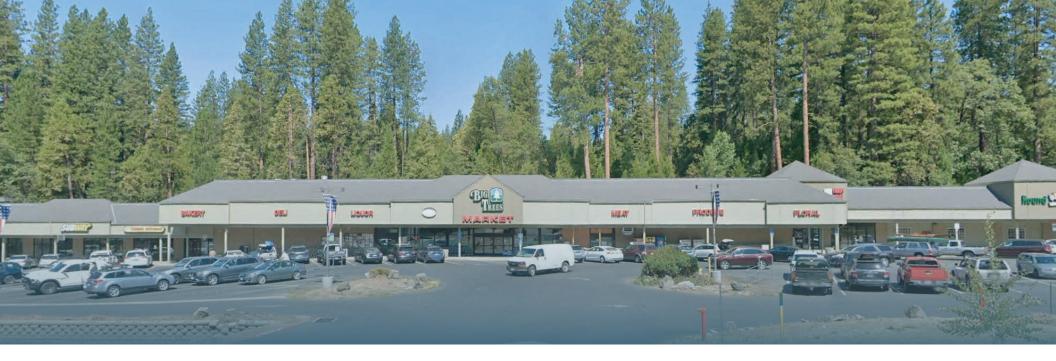

- $\cdot$  Meadowmont Center is home to many shops, restaurants and Big Trees Market
- · Potential Drive-thru Pad Opportunity off HWY 4 (9,300 CPD)
- The charming town of Arnold is home to Calaveras Big Trees State Park, the Stanlislaus River, and countless hiking, fishing and swimming spots
- · A round-trip from the bay area is 2½ hours closer than Tahoe or Yosemite (www.cometoarnold.com)