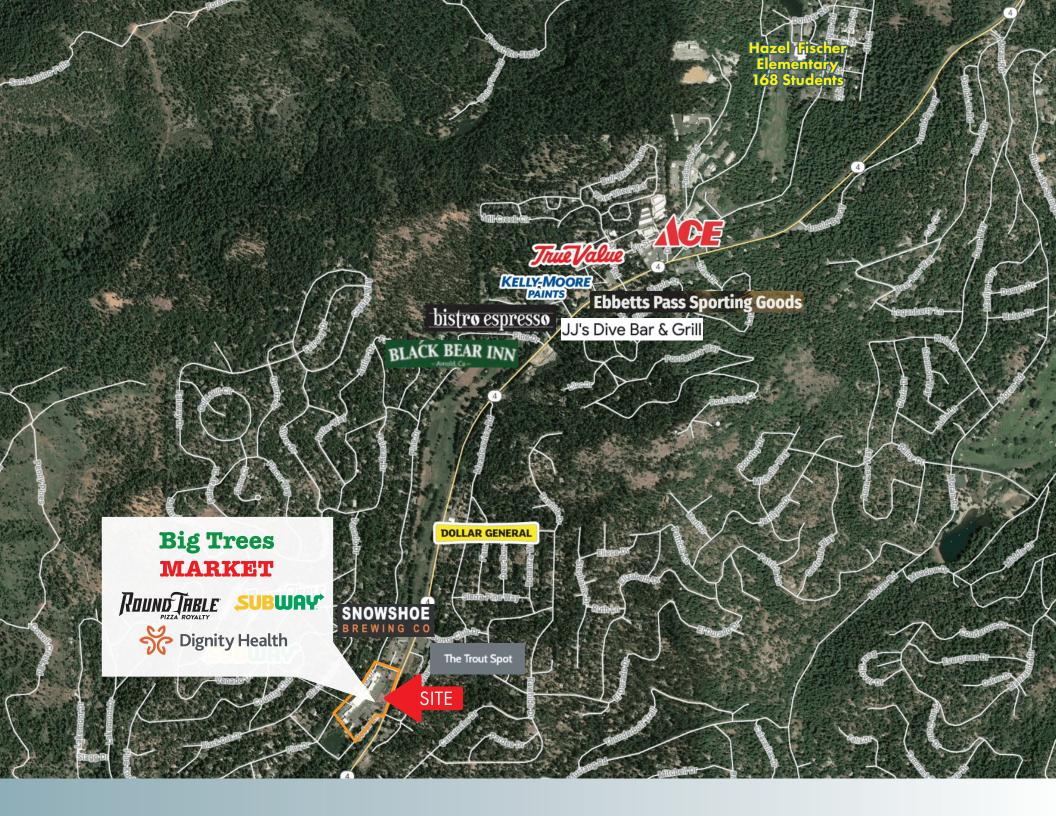

- $\cdot$  Meadowmont Center is home to many shops, restaurants and Big Trees Market
- · Potential Drive-thru Pad Opportunity off HWY 4 (9,300 CPD)
- The charming town of Arnold is home to Calaveras Big Trees State Park, the Stanlislaus River, and countless hiking, fishing and swimming spots
- · A round-trip from the bay area is 2½ hours closer than Tahoe or Yosemite (www.cometoarnold.com)