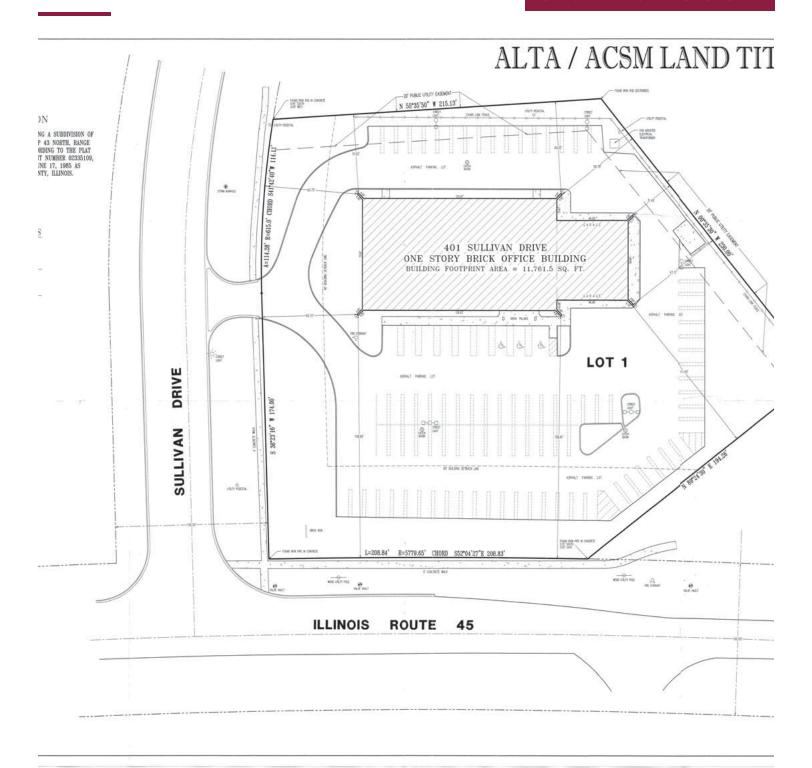

### **PROPERTY OVERVIEW**

Great owner-user property consisting of an 11,762 +/- SF office/warehouse building in Vernon Hills, (Lake County) IL. The building includes a 2,331 +/- SF heated warehouse/garage and six (6) drive-in doors. Located on the corner of Illinois Route 45 and Sullivan Drive, the 1.97-acre site can accommodate parking for 97 cars, translating to an 8.24/'000 parking ratio. Vernon Hills has strong demographics with an average household income of \$125,000 and average home value of \$458,000 in a 5-mile radius.

| SALE FRICE       | 41,000,000  |
|------------------|-------------|
| OFFERING SUMMARY |             |
| Building:        | 11,762 SF   |
| Warehouse:       | 2,331 SF    |
| DID's            | 6           |
| Parking Ratio:   | 8.24/'000   |
| Site Size:       | 1.97-acre   |
| Frontage:        | 200' Rte 45 |
| Price Per SF:    | \$153       |
|                  |             |