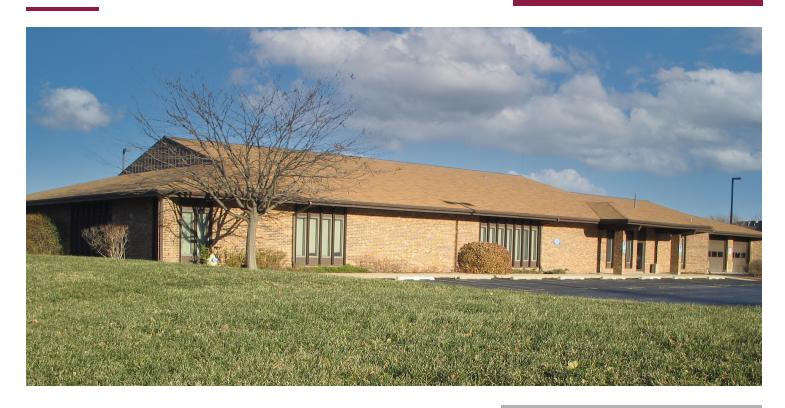

### **PROPERTY OVERVIEW**

Great owner-user property consisting of an 11,762 +/- SF office/warehouse building in Vernon Hills, (Lake County) IL. The building includes a 2,331 +/- SF heated warehouse/garage and six (6) drive-in doors. Located on the corner of Illinois Route 45 and Sullivan Drive, the 1.97-acre site can accommodate parking for 97 cars, translating to an 8.24/'000 parking ratio. Vernon Hills has strong demographics with an average household income of \$125,000 and average home value of \$458,000 in a 5-mile radius.