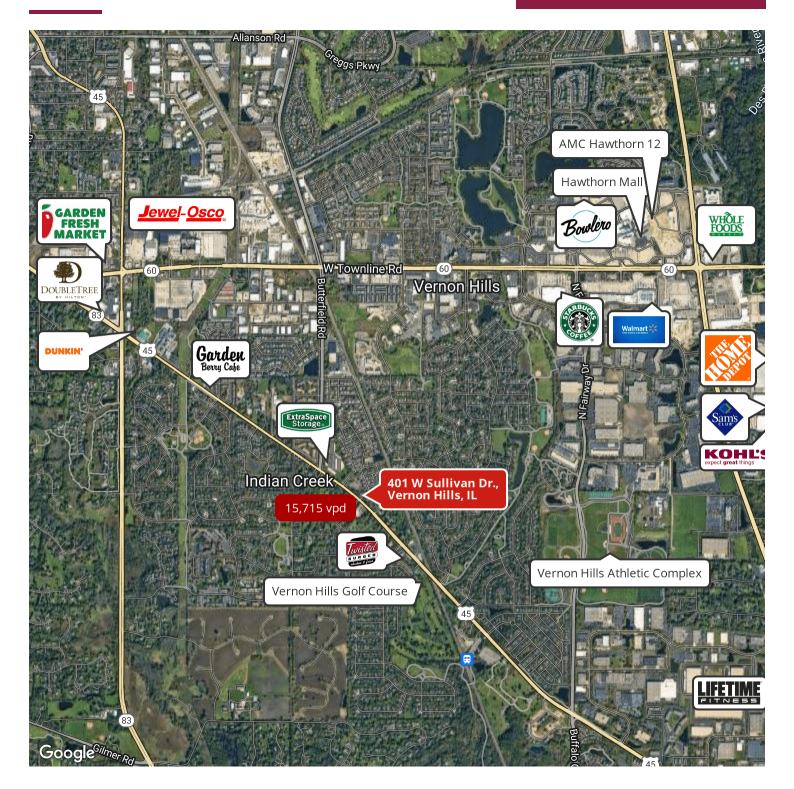

### **LOCATION OVERVIEW**

Located on the corner of Illinois Route 45 and Sullivan Drive, in Vernon Hills (Lake County), IL. Please see demographics below.

#### **DEMOGRAPHICS**

|                   | 1 MILE    | 3 MILES   | 5 MILES   |
|-------------------|-----------|-----------|-----------|
| Total Households  | 3,061     | 22,616    | 52,153    |
| Total Population  | 8,415     | 64,924    | 148,565   |
| Average HH Income | \$106,158 | \$123,140 | \$125,938 |