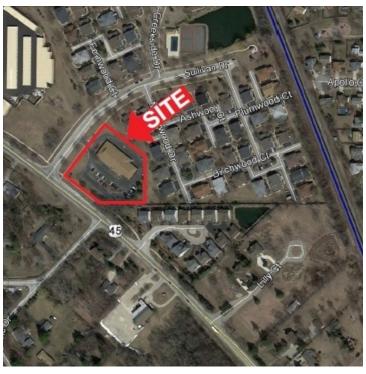

### **PROPERTY OVERVIEW**

Great owner-user property consisting of an 11,762 +/- SF office/warehouse building in Vernon Hills, (Lake County) IL. The building includes a 2,331 +/- SF heated warehouse/garage and six (6) drive-in doors. Located on the corner of Illinois Route 45 and Sullivan Drive, the 1.97-acre site can accommodate parking for 97 cars, translating to an 8.24/'000 parking ratio. Vernon Hills has strong demographics with an average household income of \$125,000 and average home value of \$458,000 in a 5-mile radius.

### **LOCATION OVERVIEW**

Located on the corner of Illinois Route 45 and Sullivan Drive, in Vernon Hills (Lake County), IL. Please see demographics below.