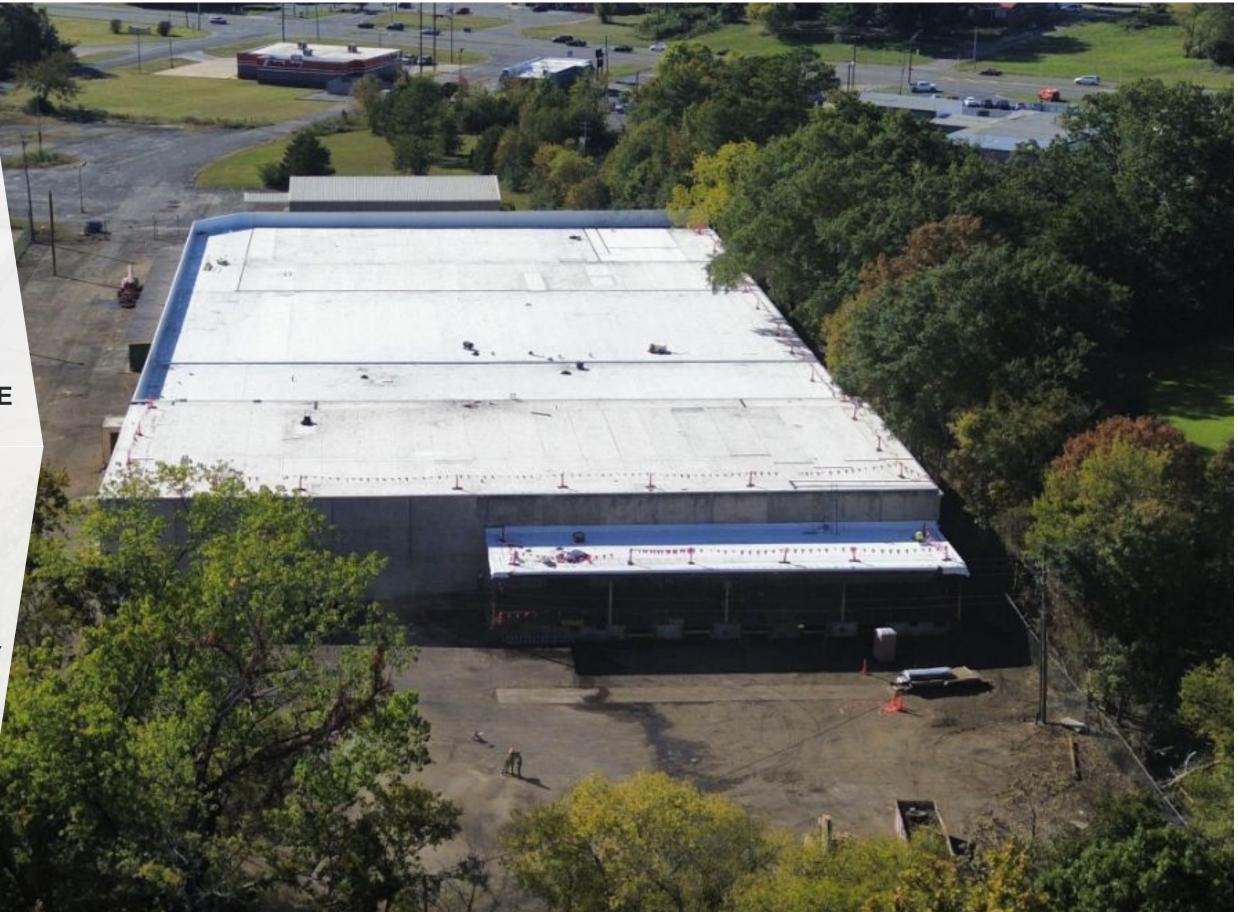

# **PROPERTY** HIGHLIGHTS

76,000 TOTAL SF

3,000 SF DEDICATED OFFICE

8 DOCK POSITIONS STREAMLINED FOR EFFICIENCY

CLOSE TO I-20 AND 10 MINS FROM DOWNTOWN BIRMINGHAM

FULLY-FENCED LOT WITH (2) INGRESS/EGRESS GATES

# **PROPERTY DETAILS** 660 BESSEMER SUPER HWY BIRMINGHAM, AL

| AVAILABLE SPACE  | 81,659                               |                                                                                                                 |
|------------------|--------------------------------------|-----------------------------------------------------------------------------------------------------------------|
| WAREHOUSE SPACE  | 78,659                               |                                                                                                                 |
| OFFICE SPACE     | 3,000                                |                                                                                                                 |
| DOCK DOORS       | 8 Dock Positions, 5 Dock Levelers    |                                                                                                                 |
| CLEAR HEIGHT     | 21' and 16'                          | ALEXTERNAL<br>PARENEL<br>TITUANA                                                                                |
| COLUMN SPACING   | AVG of 50' x 30'                     |                                                                                                                 |
| ROOF             | Metal with TPO Overlay               |                                                                                                                 |
| WALLS            | Tilt-Up Concrete                     | OFFICE 300019F                                                                                                  |
| FLOORS           | 6" Thick / 4,000 psi Concrete        |                                                                                                                 |
| YEAR BUILT       | 1974                                 | المراجع |
| YEAR RENOVATED   | 2024                                 |                                                                                                                 |
| FIRE SUPPRESSION | 100% Wet System                      |                                                                                                                 |
| LIGHTING         | LED                                  |                                                                                                                 |
| POWER            | 3-Phase                              |                                                                                                                 |
| COMPRESSED AIR   | 1 Compressed Air Distribution System | UNITED STATES<br>POSTAL SERVICE                                                                                 |
| GROUND STORAGE   | 30,000 SF                            | BESSEMER                                                                                                        |
| PARKING          | 42 + 2 Handicap                      | 66                                                                                                              |
| LAND AREA        | 4.66 Acres                           |                                                                                                                 |
| ZONING           | M1 Light Industrial                  |                                                                                                                 |
| PARCEL ID        | 30 00 26 1 002 002.003               |                                                                                                                 |
|                  |                                      |                                                                                                                 |