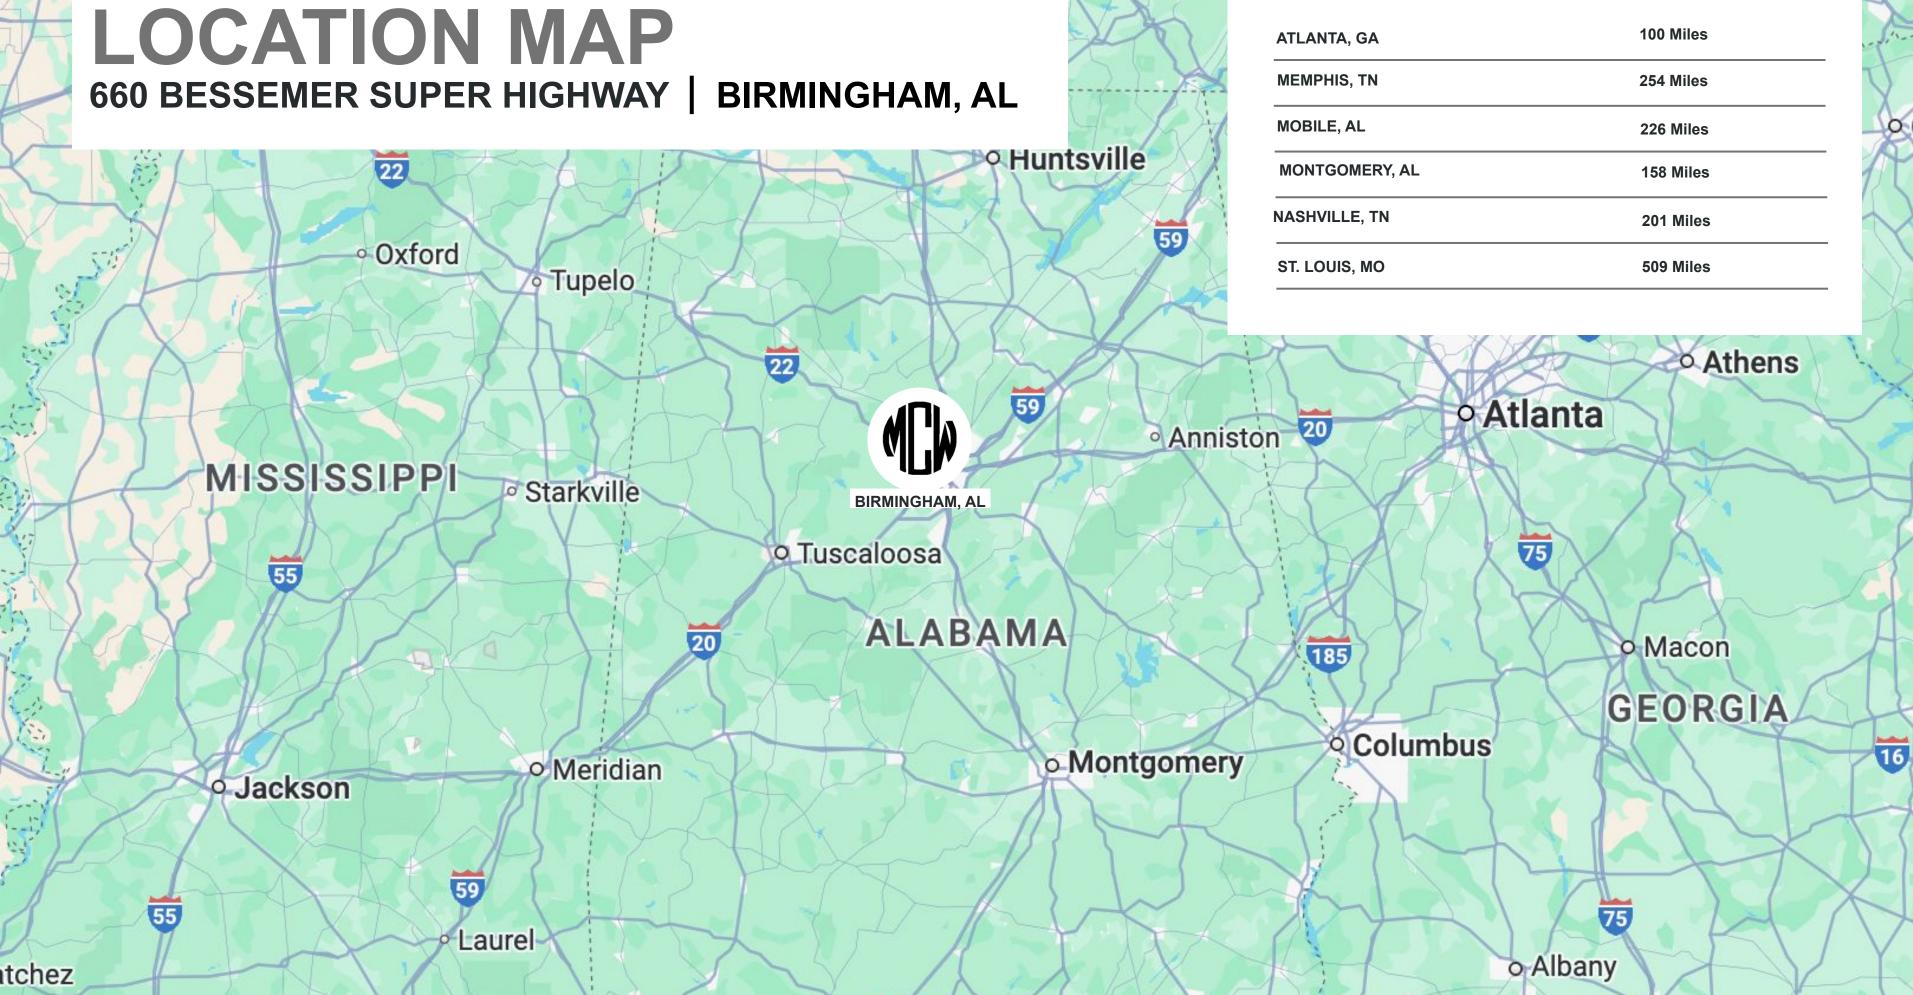

C.F.

40

| ATLANTA, GA    | 100 Miles |
|----------------|-----------|
| MEMPHIS, TN    | 254 Miles |
| MOBILE, AL     | 226 Miles |
| MONTGOMERY, AL | 158 Miles |
| NASHVILLE, TN  | 201 Miles |
| ST. LOUIS, MO  | 509 Miles |