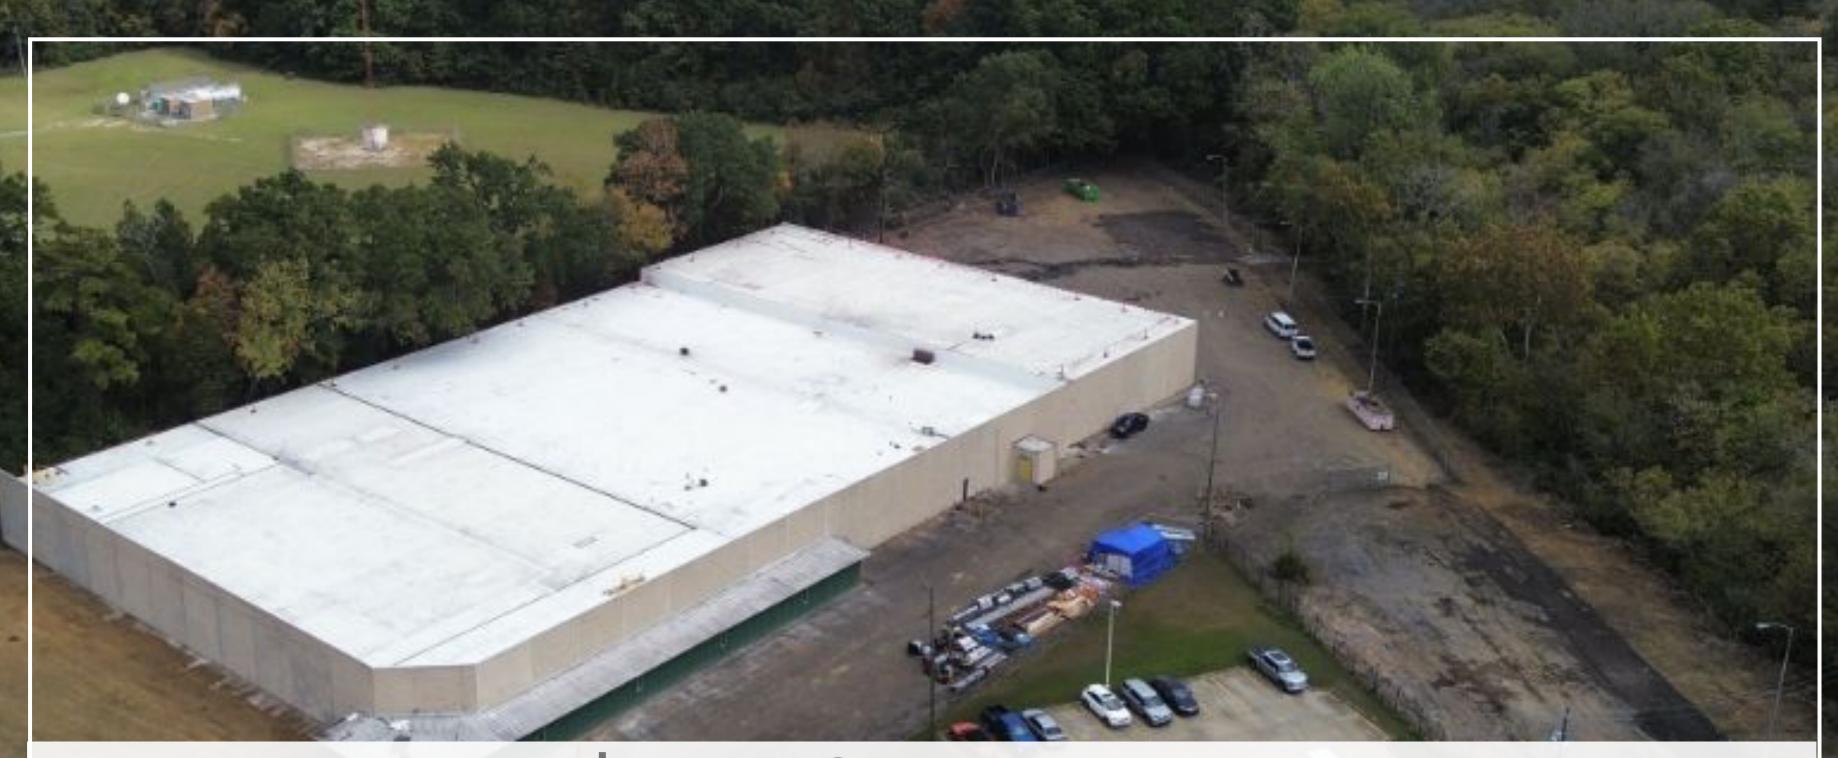

# **PROPERTY** HIGHLIGHTS

76,000 TOTAL SF

3,000 SF DEDICATED OFFICE

8 DOCK POSITIONS STREAMLINED FOR EFFICIENCY

CLOSE TO I-20 AND 10 MINS FROM DOWNTOWN BIRMINGHAM

FULLY-FENCED LOT WITH (2) INGRESS/EGRESS GATES

# **PROPERTY DETAILS** 660 BESSEMER SUPER HWY BIRMINGHAM, AL

| AVAILABLE SPACE  | 81,659                               |                                                                                                                 |
|------------------|--------------------------------------|-----------------------------------------------------------------------------------------------------------------|
| WAREHOUSE SPACE  | 78,659                               |                                                                                                                 |
| OFFICE SPACE     | 3,000                                |                                                                                                                 |
| DOCK DOORS       | 8 Dock Positions, 5 Dock Levelers    |                                                                                                                 |
| CLEAR HEIGHT     | 21' and 16'                          | ALEXTERNAL<br>PARENEL<br>TITUANA                                                                                |
| COLUMN SPACING   | AVG of 50' x 30'                     |                                                                                                                 |
| ROOF             | Metal with TPO Overlay               |                                                                                                                 |
| WALLS            | Tilt-Up Concrete                     | OFFICE 300019F                                                                                                  |
| FLOORS           | 6" Thick / 4,000 psi Concrete        |                                                                                                                 |
| YEAR BUILT       | 1974                                 | المراجع |
| YEAR RENOVATED   | 2024                                 |                                                                                                                 |
| FIRE SUPPRESSION | 100% Wet System                      |                                                                                                                 |
| LIGHTING         | LED                                  |                                                                                                                 |
| POWER            | 3-Phase                              |                                                                                                                 |
| COMPRESSED AIR   | 1 Compressed Air Distribution System | UNITED STATES<br>POSTAL SERVICE                                                                                 |
| GROUND STORAGE   | 30,000 SF                            | BESSEMER                                                                                                        |
| PARKING          | 42 + 2 Handicap                      | 66                                                                                                              |
| LAND AREA        | 4.66 Acres                           |                                                                                                                 |
| ZONING           | M1 Light Industrial                  |                                                                                                                 |
| PARCEL ID        | 30 00 26 1 002 002.003               |                                                                                                                 |
|                  |                                      |                                                                                                                 |