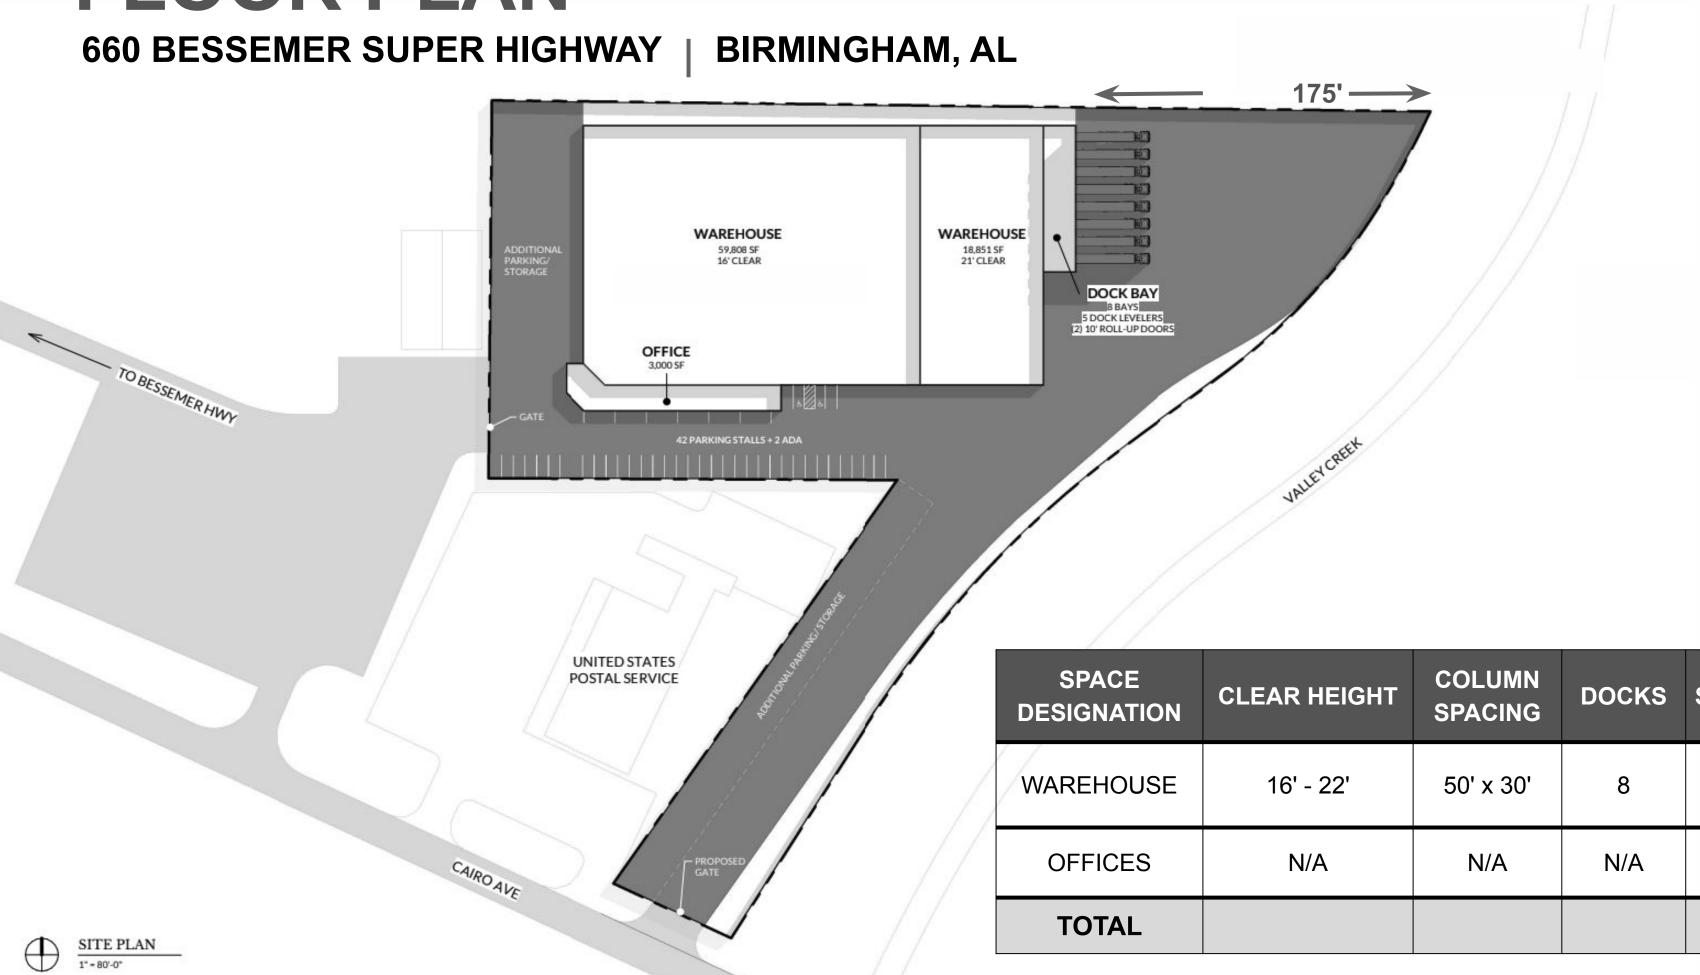

# **FLOOR PLAN**

| CLEAR HEIGH | IT COLUMN<br>SPACING | DOCKS | SQUARE FEET |
|-------------|----------------------|-------|-------------|
| 16' - 22'   | 50' x 30'            | 8     | 78,659 SF   |
| N/A         | N/A                  | N/A   | 3,000 SF    |
|             |                      |       | 81,659 SF   |