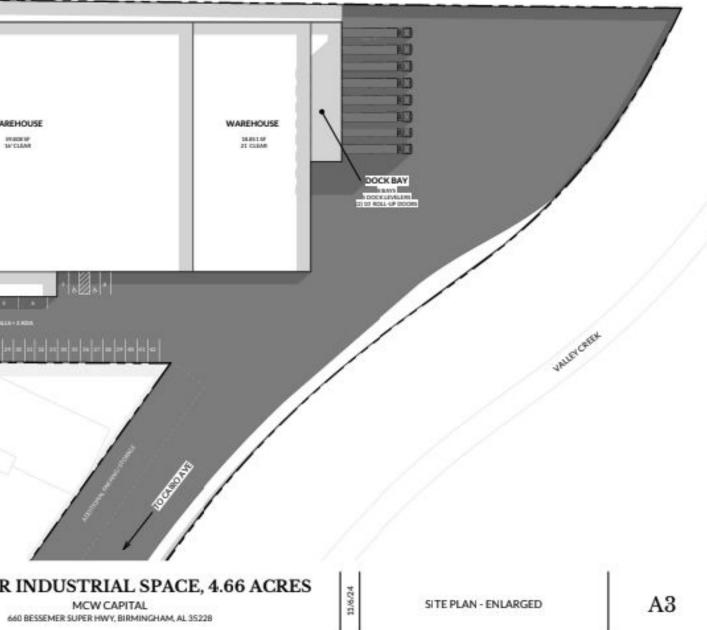

# **PROPERTY DETAILS** 660 BESSEMER SUPER HWY BIRMINGHAM, AL

| AVAILABLE SPACE  | 81,659                               |                                                                                                                 |
|------------------|--------------------------------------|-----------------------------------------------------------------------------------------------------------------|
| WAREHOUSE SPACE  | 78,659                               |                                                                                                                 |
| OFFICE SPACE     | 3,000                                |                                                                                                                 |
| DOCK DOORS       | 8 Dock Positions, 5 Dock Levelers    |                                                                                                                 |
| CLEAR HEIGHT     | 21' and 16'                          | ALEXTERNAL<br>PARENEL<br>TITUANA                                                                                |
| COLUMN SPACING   | AVG of 50' x 30'                     |                                                                                                                 |
| ROOF             | Metal with TPO Overlay               |                                                                                                                 |
| WALLS            | Tilt-Up Concrete                     | OFFICE 300019F                                                                                                  |
| FLOORS           | 6" Thick / 4,000 psi Concrete        |                                                                                                                 |
| YEAR BUILT       | 1974                                 | المراجع |
| YEAR RENOVATED   | 2024                                 |                                                                                                                 |
| FIRE SUPPRESSION | 100% Wet System                      |                                                                                                                 |
| LIGHTING         | LED                                  |                                                                                                                 |
| POWER            | 3-Phase                              |                                                                                                                 |
| COMPRESSED AIR   | 1 Compressed Air Distribution System | UNITED STATES<br>POSTAL SERVICE                                                                                 |
| GROUND STORAGE   | 30,000 SF                            | BESSEMER                                                                                                        |
| PARKING          | 42 + 2 Handicap                      | 66                                                                                                              |
| LAND AREA        | 4.66 Acres                           |                                                                                                                 |
| ZONING           | M1 Light Industrial                  |                                                                                                                 |
| PARCEL ID        | 30 00 26 1 002 002.003               |                                                                                                                 |
|                  |                                      |                                                                                                                 |