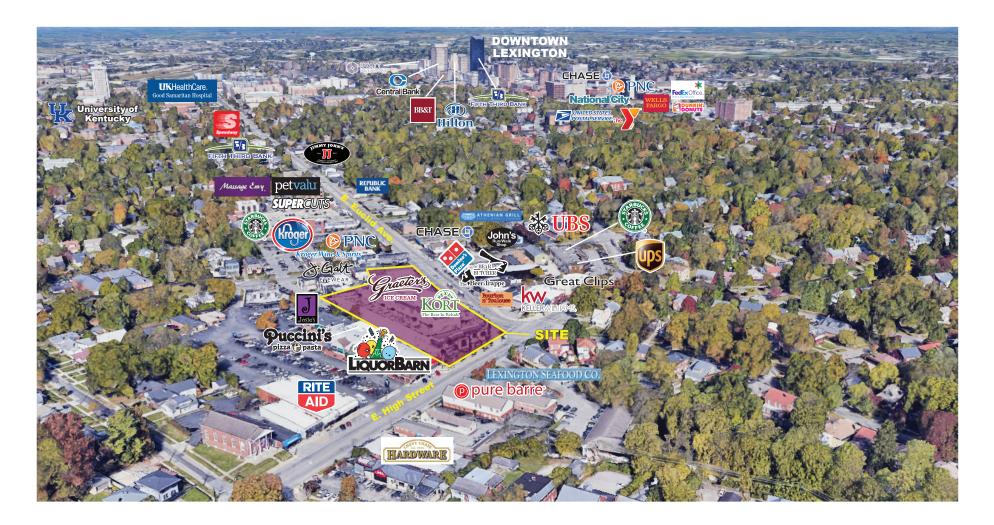

## Mixed-Use Building

- \* Full-Service Office Suites available with parking for tenants and their patrons.
- \* Located at the epicenter of the vibrant Chevy Chase community, one of Lexington's most affluent and coveted residential and retail areas.
- \* Within 3 blocks of UK campus and 1 mile from Lexington's downtown Business District.