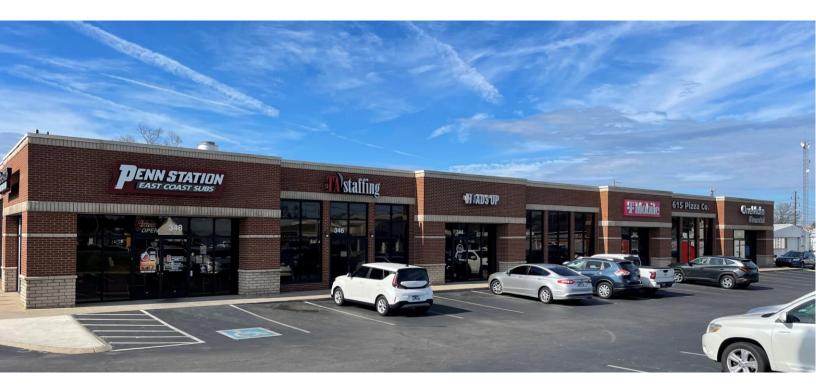

# FOR LEASE 340 S. CUMBERLAND ST, LEBANON, TN 37087

## 1,642 SF FOR LEASE

Prime in-line retail/restaurant location at signalized intersection. Two minutes to Historic Lebanon Town Square and four minutes to I-40.

### 340 S. CUMBERLAND ST, LEBANON, TN 37087 BUILDING PLAN 9,633 TOTAL SQ. FT. 52 TOTAL PARKING SPACES

| PENN    | TA       | HEADS UP    | T - MOBILE | FOR LEASE | ONEMAIN   |
|---------|----------|-------------|------------|-----------|-----------|
| STATION | STAFFING | HAIRCUTTING |            | 1,642 SF  | FINANCIAL |