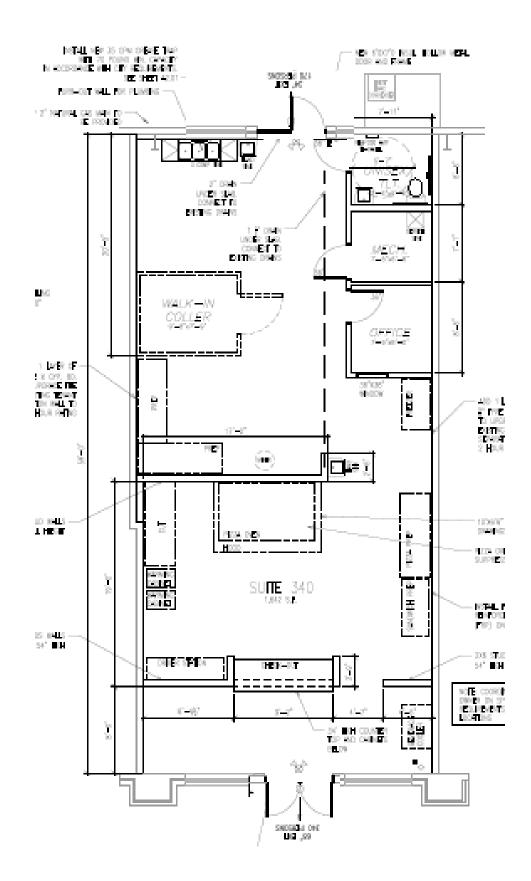

# FOR LEASE 340 S. CUMBERLAND ST, LEBANON, TN 37087



## 1,642 SF FOR LEASE

Prime in-line retail/restaurant location at signalized intersection. Two minutes to Historic Lebanon Town Square and four minutes to I-40.

#### PROPERTY/SPACE HIGHLIGHTS

- 1,642 SF
- Base Rent \$18-\$22/SF/YR
- Est. 2025 NNN \$4.25/YR + Utilities
- 3-10 YR lease term
- TI Negotiable
- 5.4/1,000 SF parking ratio
- Existing buildout turnkey take-out restaurant
- Former 615 Pizza Co. location

## CONTACT

#### CALLIS VENTURES, LLC

111 N. Greenwood Street, Suite A Lebanon, TN 37087 www.callisventures.com (615) 444 – 6031

#### WILLIAM GRIFFITH

President wgriffith@callisventures.com (615) 306 – 3479



#### WWW.CALLISVENTURES.COM

### 340 S. CUMBERLAND ST, LEBANON, TN 37087 FLOOR PLAN 1,642 TOTAL SQ. FT.





### 340 S. CUMBERLAND ST, LEBANON, TN 37087 BUILDING PLAN 9,633 TOTAL SQ. FT. 52 TOTAL PARKING SPACES



| PENN    | TA       | HEADS UP    | T - MOBILE | FOR LEASE | ONEMAIN   |
|---------|----------|-------------|------------|-----------|-----------|
| STATION | STAFFING | HAIRCUTTING |            | 1,642 SF  | FINANCIAL |