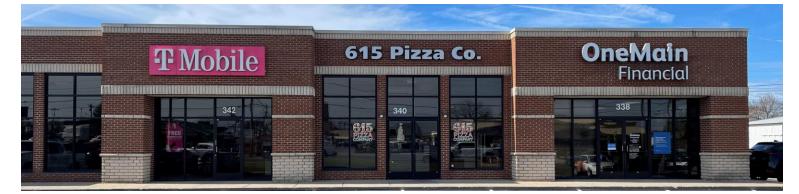

#### PROPERTY/SPACE HIGHLIGHTS

- 1,642 SF
- Base Rent \$18-\$22/SF/YR
- Est. 2025 NNN \$4.25/YR + Utilities
- 3-10 YR lease term
- TI Negotiable
- 5.4/1,000 SF parking ratio
- Existing buildout turnkey take-out restaurant
- Former 615 Pizza Co. location

### 340 S. CUMBERLAND ST, LEBANON, TN 37087 BUILDING PLAN 9,633 TOTAL SQ. FT. 52 TOTAL PARKING SPACES

| PENN    | TA       | HEADS UP    | T - MOBILE | FOR LEASE | ONEMAIN   |
|---------|----------|-------------|------------|-----------|-----------|
| STATION | STAFFING | HAIRCUTTING |            | 1,642 SF  | FINANCIAL |