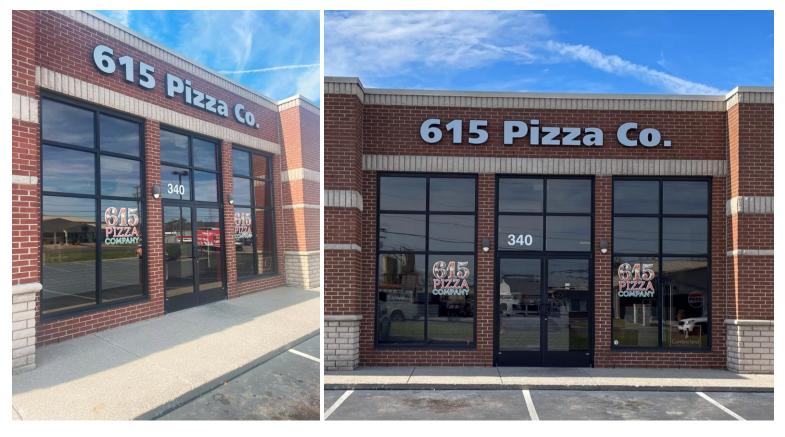

#### PROPERTY/SPACE HIGHLIGHTS

- 1,642 SF
- Base Rent \$18-\$22/SF/YR
- Est. 2025 NNN \$4.25/YR + Utilities
- 3-10 YR lease term
- TI Negotiable
- 5.4/1,000 SF parking ratio
- Existing buildout turnkey take-out restaurant
- Former 615 Pizza Co. location