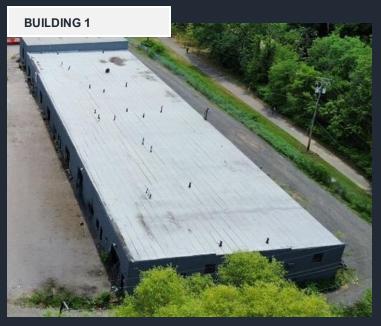

# Buildings: 2

Land Area:

Building 1: 22,818 sf Building 2: 15,010 sf Total area: 37,828 sf

Zoning: I-1
Drive-ins: 12 tot
Docks: 1 ext.
Clear Height: 12'