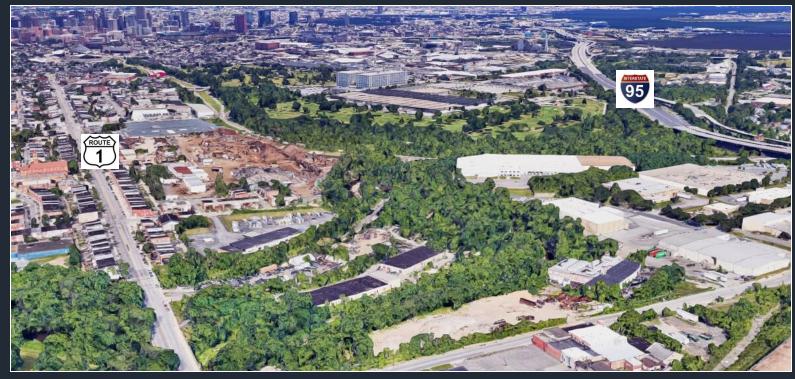

#### **HIGHLIGHTS**

- Single tenancy opportunity for businesses seeking large-scale operations
- Extended loading dock and 12 drive-ins
- Multiple building configurations and space sizes
- · Ample space for storage, production, or distribution activities
- Competitive location
- · Strong labor force