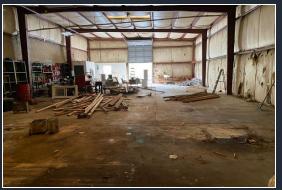

#### **AVAILABLE**

Note:

Area: 37,828 sf Divisible to: 15.010 sf

Rental Rate: By request

Services: NNN

Term: 5-10 years
Possession: Immediate

Ownership to provide Tenant Improvement allowance

3.98 acres

# Buildings: 2

Land Area:

Building 1: 22,818 sf Building 2: 15,010 sf Total area: 37,828 sf

Zoning: I-1
Drive-ins: 12 tot
Docks: 1 ext.
Clear Height: 12'

#### **HIGHLIGHTS**

- Single tenancy opportunity for businesses seeking large-scale operations
- Extended loading dock and 12 drive-ins
- Multiple building configurations and space sizes
- · Ample space for storage, production, or distribution activities
- Competitive location
- · Strong labor force