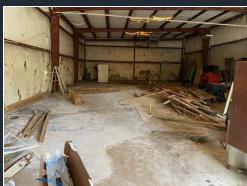

#### **AVAILABLE**

Note:

Area: 37,828 sf Divisible to: 15.010 sf

Rental Rate: By request

Services: NNN

Term: 5-10 years
Possession: Immediate

Ownership to provide Tenant Improvement allowance

3.98 acres

# Buildings: 2

Land Area:

Building 1: 22,818 sf Building 2: 15,010 sf Total area: 37,828 sf

Zoning: I-1
Drive-ins: 12 tot
Docks: 1 ext.
Clear Height: 12'

#### **HIGHLIGHTS**

- Single tenancy opportunity for businesses seeking large-scale operations
- Extended loading dock and 12 drive-ins
- Multiple building configurations and space sizes
- · Ample space for storage, production, or distribution activities
- Competitive location
- · Strong labor force