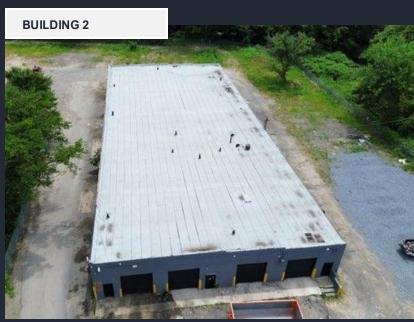

# Buildings: 2

Land Area:

Building 1: 22,818 sf Building 2: 15,010 sf Total area: 37,828 sf

Zoning: I-1
Drive-ins: 12 tot
Docks: 1 ext.
Clear Height: 12'