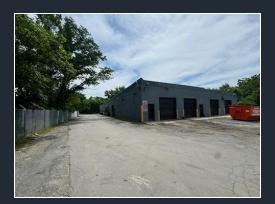

#### **AVAILABLE**

Note:

Area: 37,828 sf Divisible to: 15.010 sf

Rental Rate: By request

Services: NNN

Term: 5-10 years
Possession: Immediate

Ownership to provide Tenant Improvement allowance

3.98 acres

# Buildings: 2

Land Area:

Building 1: 22,818 sf Building 2: 15,010 sf Total area: 37,828 sf

Zoning: I-1
Drive-ins: 12 tot
Docks: 1 ext.
Clear Height: 12'

#### **HIGHLIGHTS**

- Single tenancy opportunity for businesses seeking large-scale operations
- Extended loading dock and 12 drive-ins
- Multiple building configurations and space sizes
- · Ample space for storage, production, or distribution activities
- Competitive location
- · Strong labor force