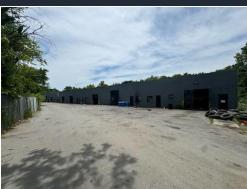

#### **AVAILABLE**

Note:

Area: 37,828 sf Divisible to: 15.010 sf

Rental Rate: By request

Services: NNN

Term: 5-10 years
Possession: Immediate

Ownership to provide Tenant Improvement allowance

3.98 acres

# Buildings: 2

Land Area:

Building 1: 22,818 sf Building 2: 15,010 sf Total area: 37,828 sf

Zoning: I-1
Drive-ins: 12 tot
Docks: 1 ext.
Clear Height: 12'

#### **HIGHLIGHTS**

- Single tenancy opportunity for businesses seeking large-scale operations
- Extended loading dock and 12 drive-ins
- Multiple building configurations and space sizes
- · Ample space for storage, production, or distribution activities
- Competitive location
- · Strong labor force