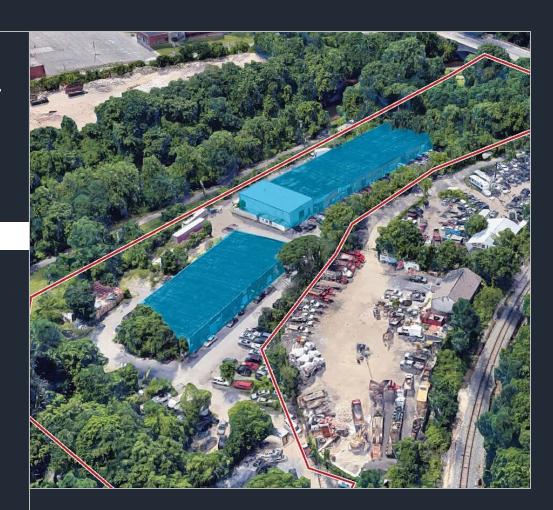

## **2775 WILKENS AVENUE**

BALTIMORE, MD 21223

#### **AVAILABLE**

Note:

Area: 37,828 sf Divisible to: 15.010 sf

Rental Rate: By request

Services: NNN

Term: 5-10 years
Possession: Immediate

Ownership to provide Tenant Improvement allowance

3.98 acres

# Buildings: 2

Land Area:

Building 1: 22,818 sf Building 2: 15,010 sf Total area: 37,828 sf

Zoning: I-1
Drive-ins: 12 tot
Docks: 1 ext.
Clear Height: 12'