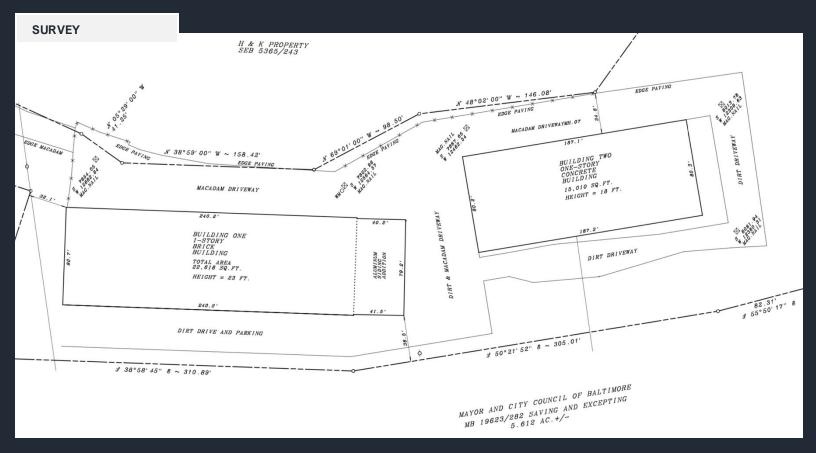

# Buildings: 2

Land Area:

Building 1: 22,818 sf Building 2: 15,010 sf Total area: 37,828 sf

Zoning: I-1
Drive-ins: 12 tot
Docks: 1 ext.
Clear Height: 12'