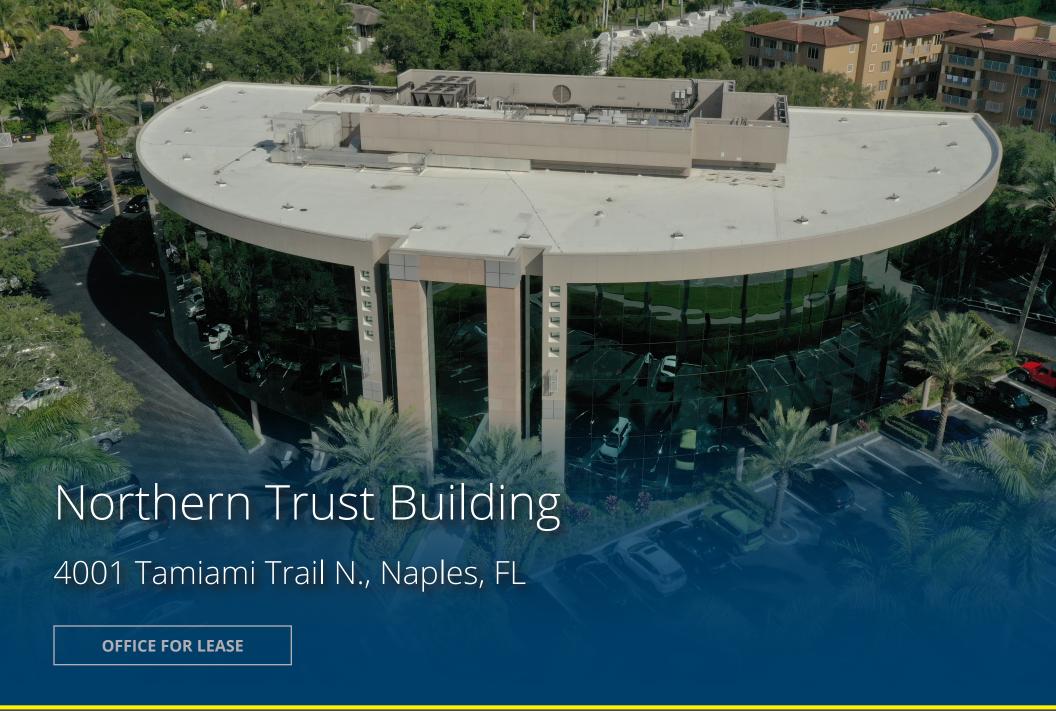

## Property Overview

The Northern Trust Building is one of Naples' most prestigious and recognizable Class A office buildings. Located at the heart of the North Trail commercial corridor, its striking contemporary architecture and superb location make it the perfect fit for any office or professional use. Highlights include:

- » Located at the northwest corner of US 41 and Park Shore Drive with easy access from Park Shore and other 'west of the trail' communities.
- » Join Northern Trust Bank, Bond, Schoeneck & King, Premier Sotheby's, and Coleman Yovanovich Koester, among others.
- » High profile building at a fully signalized intersection with ample parking.
- » Monument signage available.
- » Suite 205, a turnkey space totaling 2,298 s.f., is currently available for lease.
- » Base Rent: \$35/s.f. NNN
- » Common Area Charges (2024): \$13.10s.f.