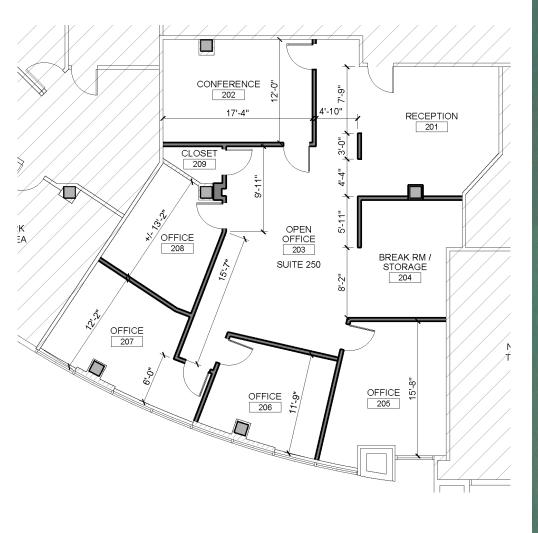

## Suite 205 Floorplan

- » Located at the northwest corner of US 41 and Park Shore Drive with easy access from Park Shore and other 'west of the trail' communities.
- » Join Northern Trust Bank, Bond, Schoeneck & King, Premier Sotheby's, and Coleman Yovanovich Koester, among others.
- » High profile building at a fully signalized intersection with ample parking.
- » Monument signage available.
- » Suite 205, a turnkey space totaling 2,298 s.f., is currently available for lease.
- » Base Rent: \$35/s.f. NNN
- » Common Area Charges (2024): \$13.10s.f.