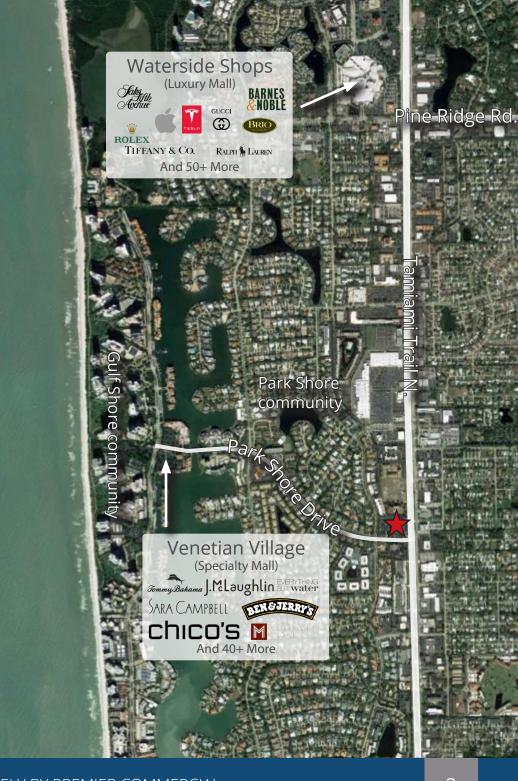

- » Located at the northwest corner of US 41 and Park Shore Drive with easy access from Park Shore and other 'west of the trail' communities.
- » Join Northern Trust Bank, Bond, Schoeneck & King, Premier Sotheby's, and Coleman Yovanovich Koester, among others.
- » High profile building at a fully signalized intersection with ample parking.
- » Monument signage available.
- » Suite 205, a turnkey space totaling 2,298 s.f., is currently available for lease.
- » Base Rent: \$35/s.f. NNN
- » Common Area Charges (2024): \$13.10s.f.