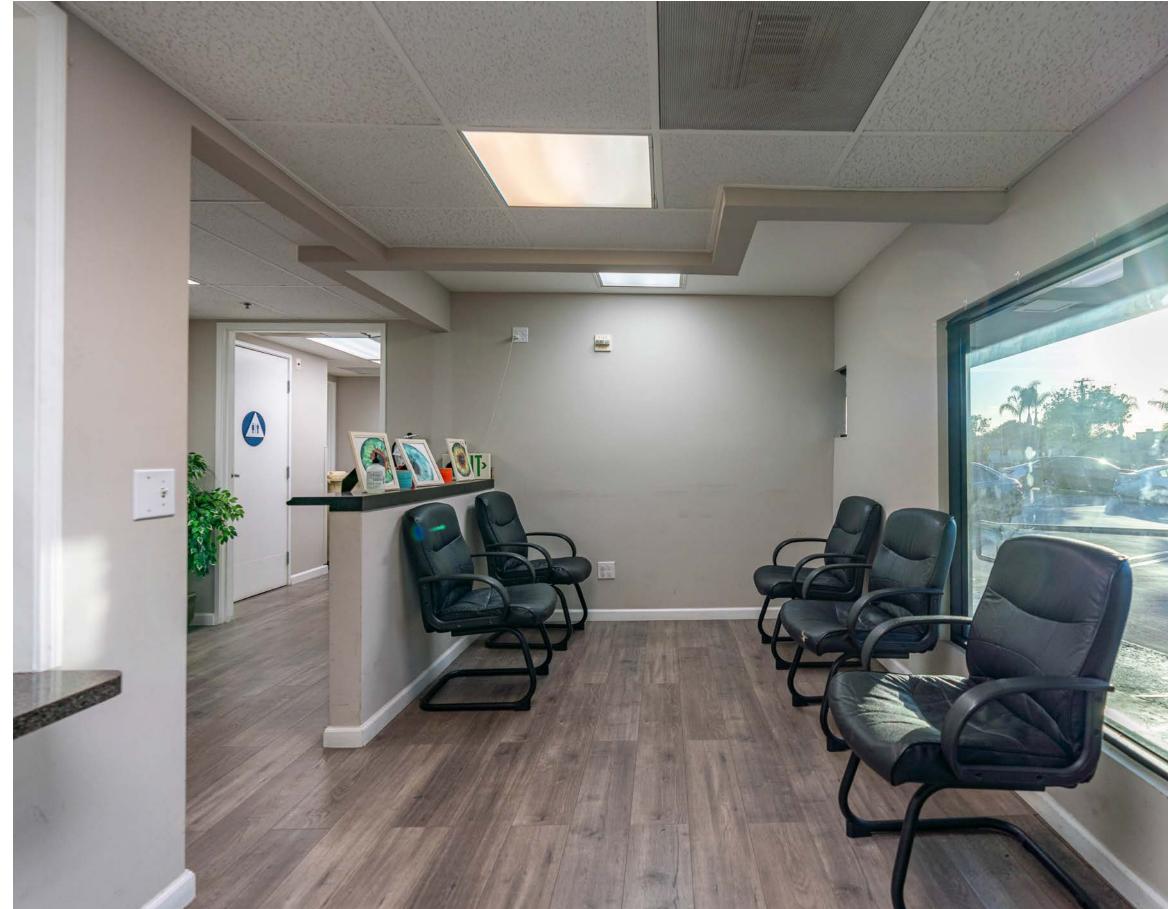

#### **TURN-KEY MEDICAL SUITE**

Stratton Commercial Real Estate, Inc. is proud to offer 128 S Montebello Blvd, Montebello, CA 90640, a fully equipped turn-key 2,500 sq.ft. medical office available for lease. Formerly home to an optometrist and surgery center, this versatile space is ideal for a variety of medical practices. Featuring 8 exam rooms with sinks, dual waiting rooms, an employee break area, and restroom, this office is designed for efficiency and patient comfort.

Advanced amenities include oxygen and nitrogen lines run throughout, back up generator system, dual air conditioners, automatic lighting, outlets for media displays, intercom phone system, T1 internet line, and a robust alarm system. With two reserved parking spots and ample unreserved parking, plus two prominent sign cans, this property is ready to support your growing practice. Asking rate is \$4.40 per sq.ft. gross with a first right of refusal. Contact Shaun Tramondo today for more information!