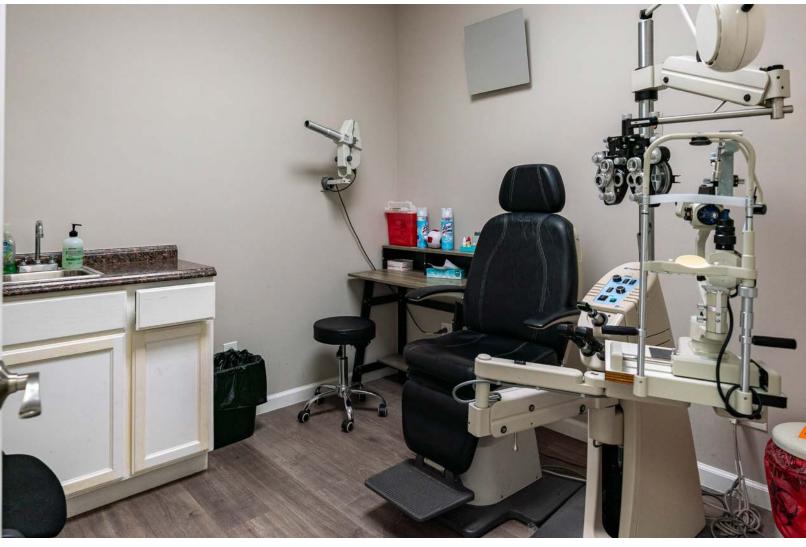

#### **TURN-KEY MEDICAL SUITE**

Stratton Commercial Real Estate, Inc. is proud to offer 128 S Montebello Blvd, Montebello, CA 90640, a fully equipped turn-key 2,500 sq.ft. medical office available for lease. Formerly home to an optometrist and surgery center, this versatile space is ideal for a variety of medical practices. Featuring 8 exam rooms with sinks, dual waiting rooms, an employee break area, and restroom, this office is designed for efficiency and patient comfort.

Advanced amenities include oxygen and nitrogen lines run throughout, back up generator system, dual air conditioners, automatic lighting, outlets for media displays, intercom phone system, T1 internet line, and a robust alarm system. With two reserved parking spots and ample unreserved parking, plus two prominent sign cans, this property is ready to support your growing practice. Asking rate is \$4.40 per sq.ft. gross with a first right of refusal. Contact Shaun Tramondo today for more information!