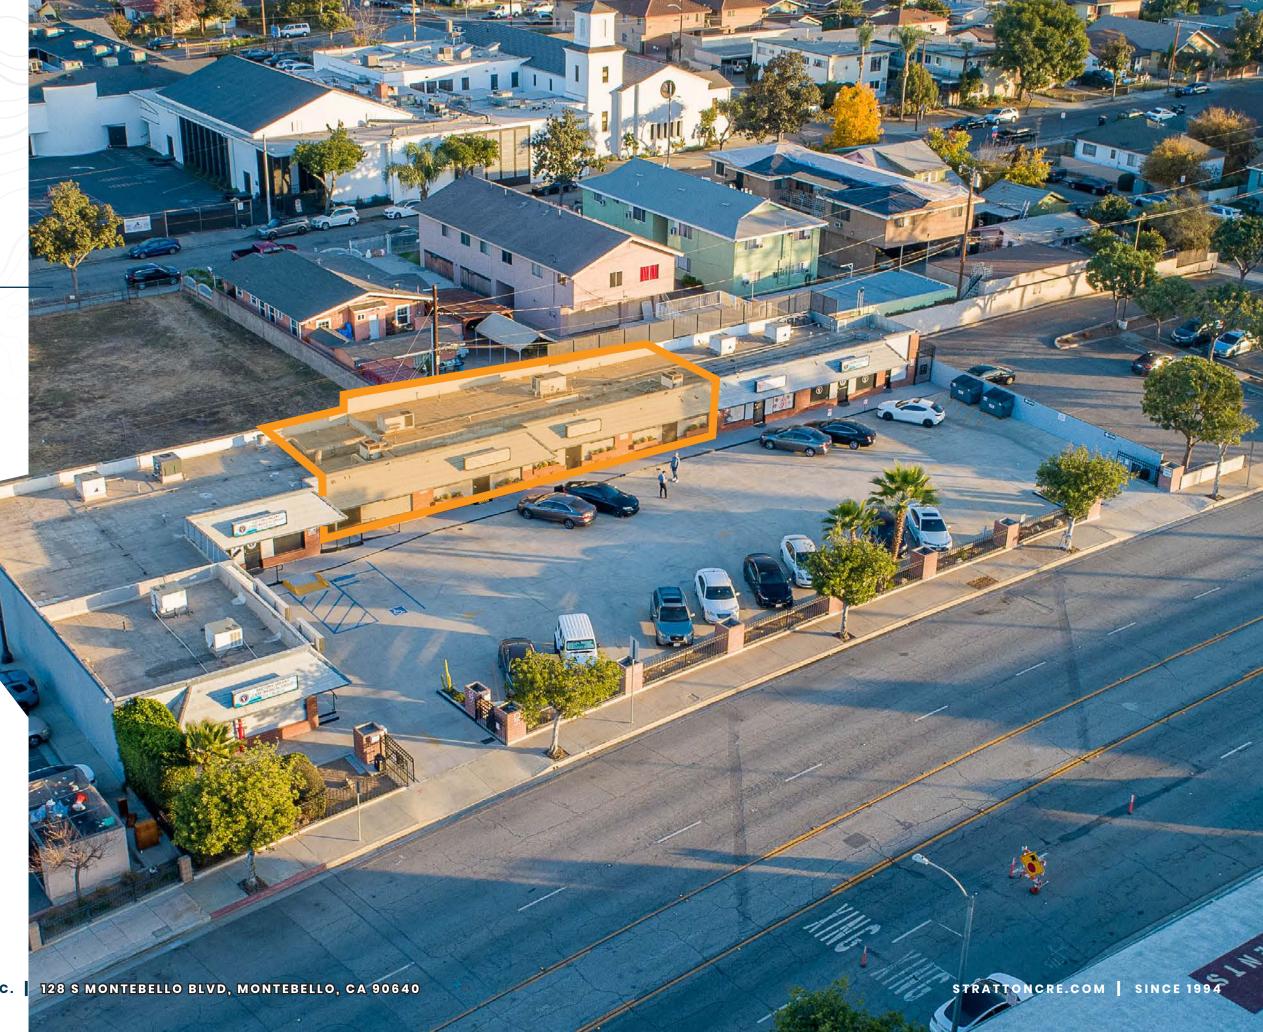

#### **TURN-KEY MEDICAL SUITE**

Stratton Commercial Real Estate, Inc. is proud to offer 128 S Montebello Blvd, Montebello, CA 90640, a fully equipped turn-key 2,500 sq.ft. medical office available for lease. Formerly home to an optometrist and surgery center, this versatile space is ideal for a variety of medical practices. Featuring 8 exam rooms with sinks, dual waiting rooms, an employee break area, and restroom, this office is designed for efficiency and patient comfort.

Advanced amenities include oxygen and nitrogen lines run throughout, back up generator system, dual air conditioners, automatic lighting, outlets for media displays, intercom phone system, T1 internet line, and a robust alarm system. With two reserved parking spots and ample unreserved parking, plus two prominent sign cans, this property is ready to support your growing practice. Asking rate is \$4.40 per sq.ft. gross with a first right of refusal. Contact Shaun Tramondo today for more information!

| SUITE SQ.FT    | 2,500±                   |
|----------------|--------------------------|
| LOT SIZE SQ.FT | 21,609± (PART OF CENTER) |
| YEAR BUILT     | 1987                     |
| FLOORS         | 1                        |
| APN(S)         | 6349-007-027             |
| ZONING         | C-2                      |