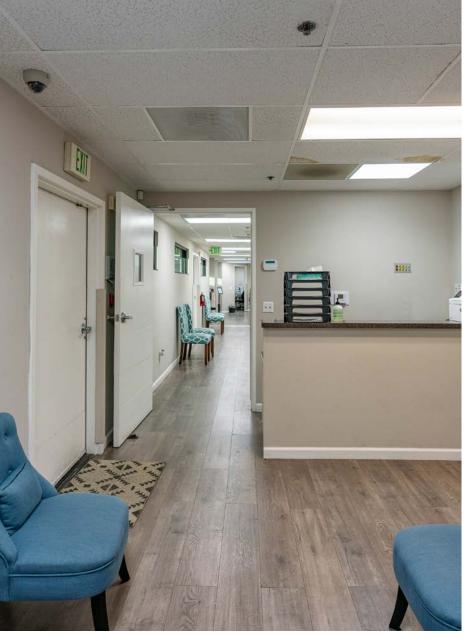

#### **TURN-KEY MEDICAL SUITE**

Stratton Commercial Real Estate, Inc. is proud to offer 128 S Montebello Blvd, Montebello, CA 90640, a fully equipped turn-key 2,500 sq.ft. medical office available for lease. Formerly home to an optometrist and surgery center, this versatile space is ideal for a variety of medical practices. Featuring 8 exam rooms with sinks, dual waiting rooms, an employee break area, and restroom, this office is designed for efficiency and patient comfort.