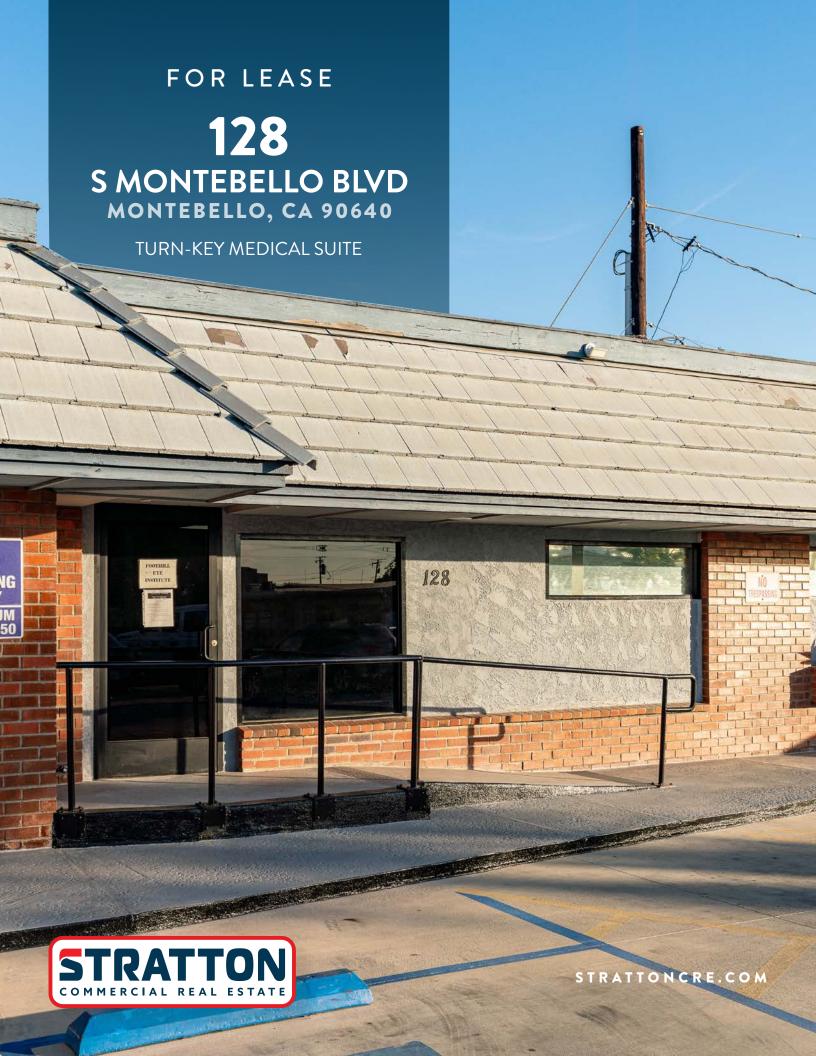

128 S MONTEBELLO BLVD MONTEBELLO, CA 90640

TURN-KEY MEDICAL SUITE

FOR LEASE \$4.40 PER SQ.FT. GROSS

**INCL. FIRST RIGHT OF REFUSAL** 

### **128** S MONTEBELLO BLVD

#### **TURN-KEY MEDICAL SUITE**

Stratton Commercial Real Estate, Inc. is proud to offer 128 S Montebello Blvd, Montebello, CA 90640, a fully equipped turn-key 2,500 sq.ft. medical office available for lease. Formerly home to an optometrist and surgery center, this versatile space is ideal for a variety of medical practices. Featuring 8 exam rooms with sinks, dual waiting rooms, an employee break area, and restroom, this office is designed for efficiency and patient comfort.