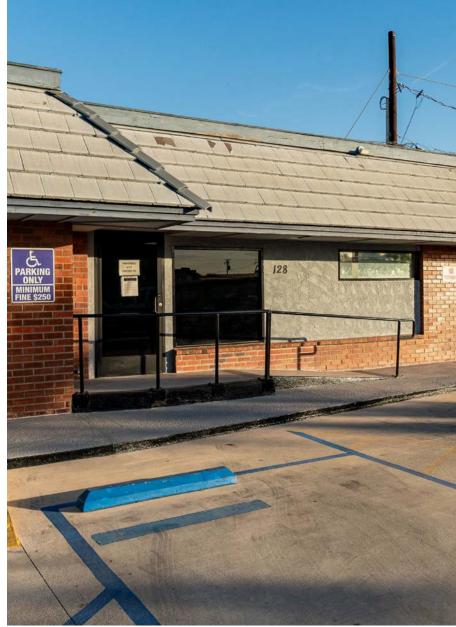

#### **TURN-KEY MEDICAL SUITE**

Stratton Commercial Real Estate, Inc. is proud to offer 128 S Montebello Blvd, Montebello, CA 90640, a fully equipped turn-key 2,500 sq.ft. medical office available for lease. Formerly home to an optometrist and surgery center, this versatile space is ideal for a variety of medical practices. Featuring 8 exam rooms with sinks, dual waiting rooms, an employee break area, and restroom, this office is designed for efficiency and patient comfort.

Advanced amenities include oxygen and nitrogen lines run throughout, back up generator system, dual air conditioners, automatic lighting, outlets for media displays, intercom phone system, T1 internet line, and a robust alarm system. With two reserved parking spots and ample unreserved parking, plus two prominent sign cans, this property is ready to support your growing practice. Asking rate is \$4.40 per sq.ft. gross with a first right of refusal. Contact Shaun Tramondo today for more information!