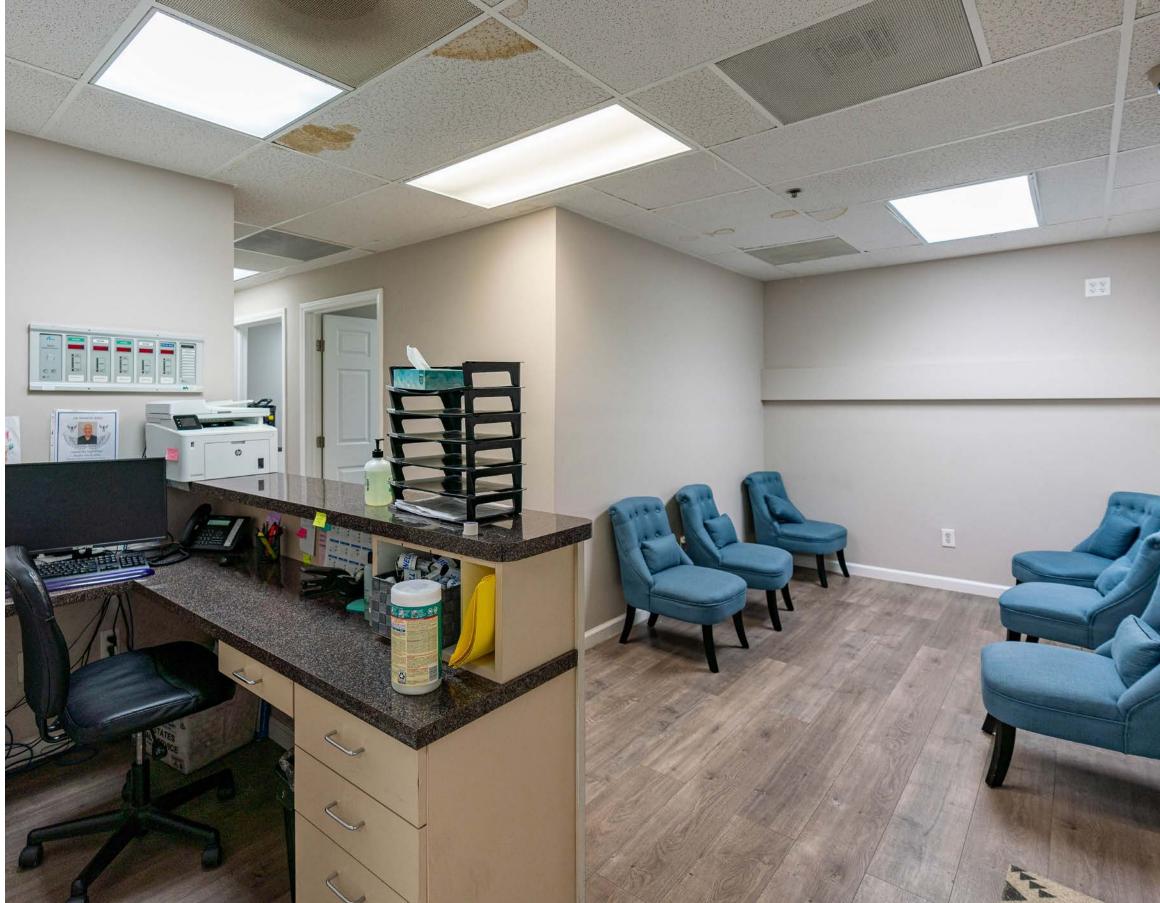

#### **TURN-KEY MEDICAL SUITE**

Stratton Commercial Real Estate, Inc. is proud to offer 128 S Montebello Blvd, Montebello, CA 90640, a fully equipped turn-key 2,500 sq.ft. medical office available for lease. Formerly home to an optometrist and surgery center, this versatile space is ideal for a variety of medical practices. Featuring 8 exam rooms with sinks, dual waiting rooms, an employee break area, and restroom, this office is designed for efficiency and patient comfort.