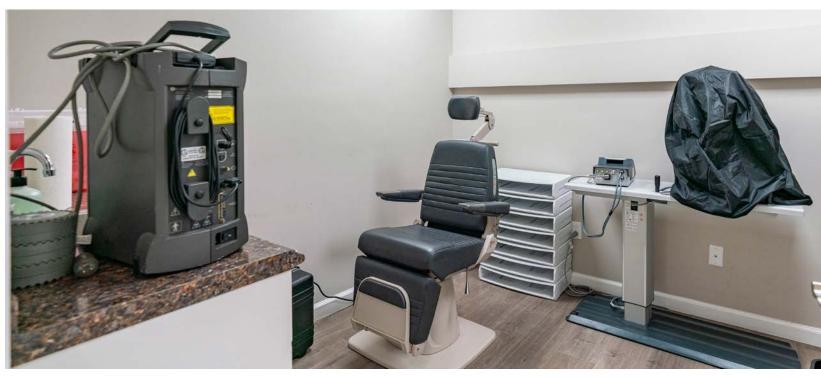

#### **TURN-KEY MEDICAL SUITE**

Stratton Commercial Real Estate, Inc. is proud to offer 128 S Montebello Blvd, Montebello, CA 90640, a fully equipped turn-key 2,500 sq.ft. medical office available for lease. Formerly home to an optometrist and surgery center, this versatile space is ideal for a variety of medical practices. Featuring 8 exam rooms with sinks, dual waiting rooms, an employee break area, and restroom, this office is designed for efficiency and patient comfort.

Advanced amenities include oxygen and nitrogen lines run throughout, back up generator system, dual air conditioners, automatic lighting, outlets for media displays, intercom phone system, T1 internet line, and a robust alarm system. With two reserved parking spots and ample unreserved parking, plus two prominent sign cans, this property is ready to support your growing practice. Asking rate is \$4.40 per sq.ft. gross with a first right of refusal. Contact Shaun Tramondo today for more information!