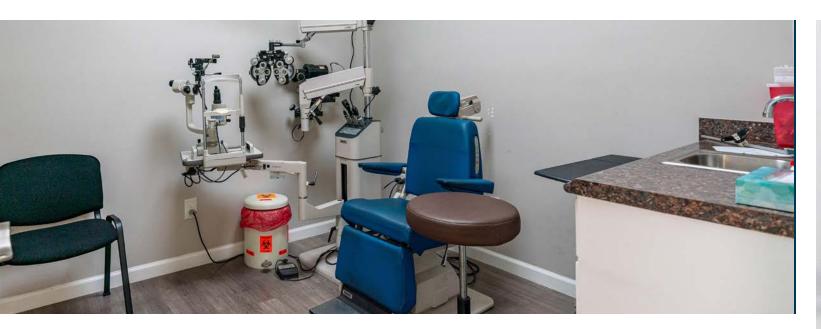

#### **TURN-KEY MEDICAL SUITE**

Stratton Commercial Real Estate, Inc. is proud to offer 128 S Montebello Blvd, Montebello, CA 90640, a fully equipped turn-key 2,500 sq.ft. medical office available for lease. Formerly home to an optometrist and surgery center, this versatile space is ideal for a variety of medical practices. Featuring 8 exam rooms with sinks, dual waiting rooms, an employee break area, and restroom, this office is designed for efficiency and patient comfort.

Advanced amenities include oxygen and nitrogen lines run throughout, back up generator system, dual air conditioners, automatic lighting, outlets for media displays, intercom phone system, T1 internet line, and a robust alarm system. With two reserved parking spots and ample unreserved parking, plus two prominent sign cans, this property is ready to support your growing practice. Asking rate is \$4.40 per sq.ft. gross with a first right of refusal. Contact Shaun Tramondo today for more information!