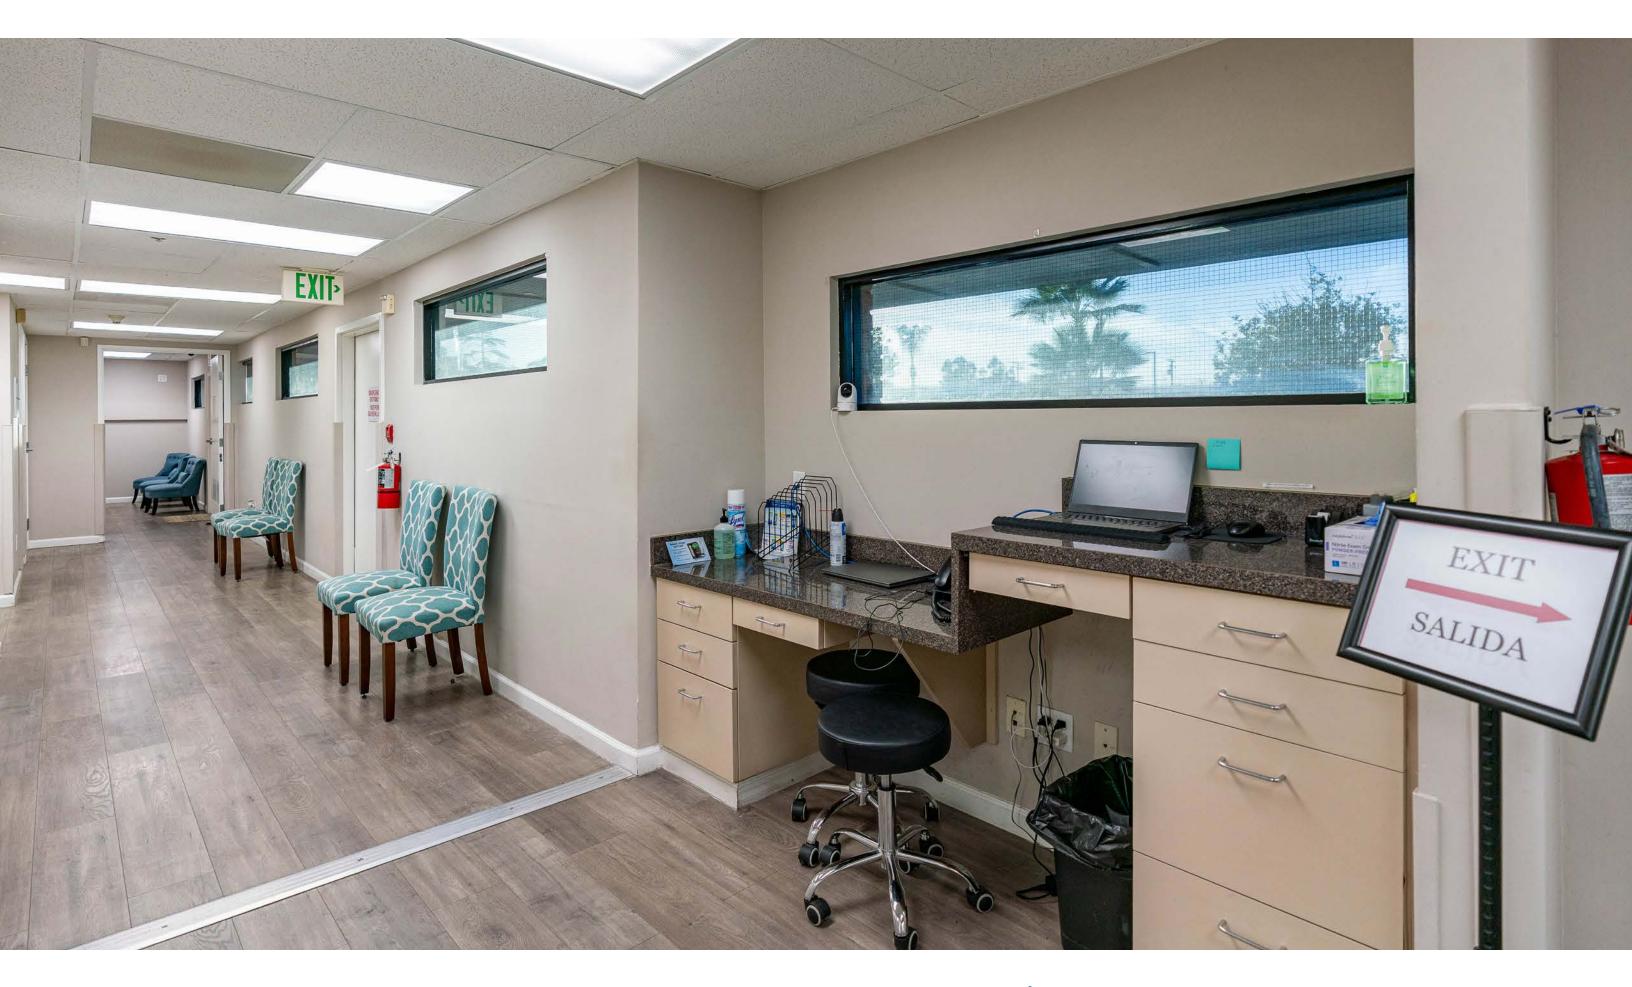

#### **TURN-KEY MEDICAL SUITE**

Stratton Commercial Real Estate, Inc. is proud to offer 128 S Montebello Blvd, Montebello, CA 90640, a fully equipped turn-key 2,500 sq.ft. medical office available for lease. Formerly home to an optometrist and surgery center, this versatile space is ideal for a variety of medical practices. Featuring 8 exam rooms with sinks, dual waiting rooms, an employee break area, and restroom, this office is designed for efficiency and patient comfort.

Advanced amenities include oxygen and nitrogen lines run throughout, back up generator system, dual air conditioners, automatic lighting, outlets for media displays, intercom phone system, T1 internet line, and a robust alarm system. With two reserved parking spots and ample unreserved parking, plus two prominent sign cans, this property is ready to support your growing practice. Asking rate is \$4.40 per sq.ft. gross with a first right of refusal. Contact Shaun Tramondo today for more information!