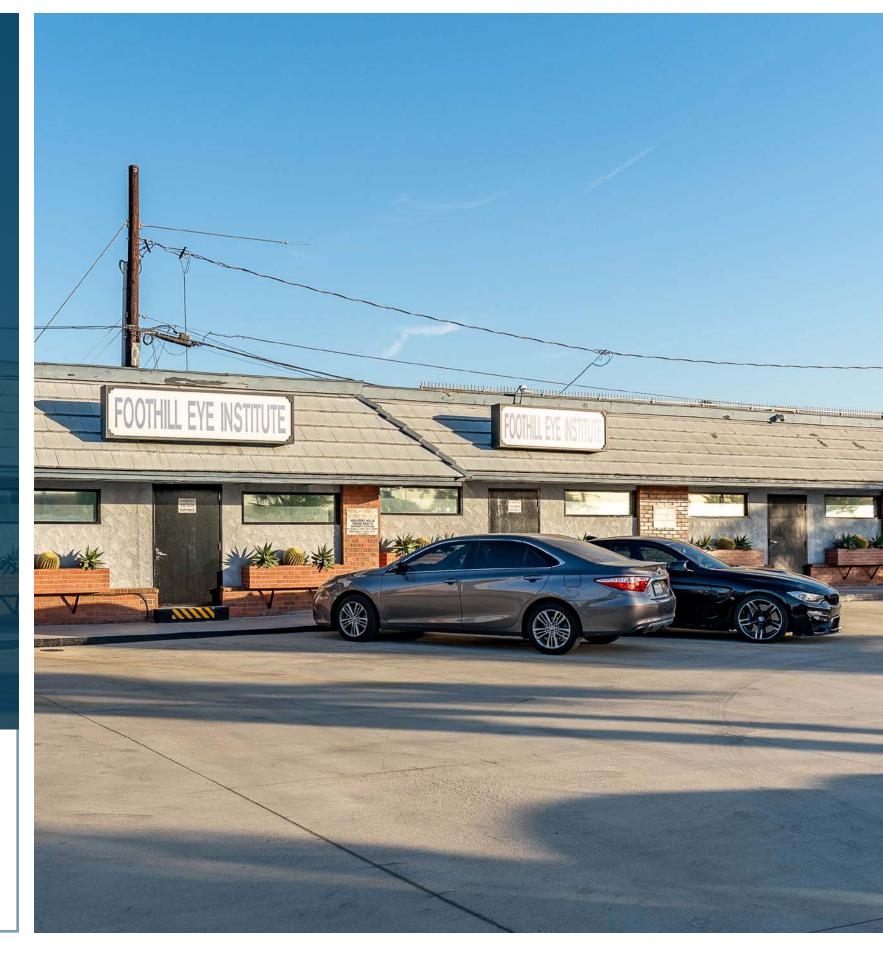

#### **TURN-KEY MEDICAL SUITE**

Stratton Commercial Real Estate, Inc. is proud to offer 128 S Montebello Blvd, Montebello, CA 90640, a fully equipped turn-key 2,500 sq.ft. medical office available for lease. Formerly home to an optometrist and surgery center, this versatile space is ideal for a variety of medical practices. Featuring 8 exam rooms with sinks, dual waiting rooms, an employee break area, and restroom, this office is designed for efficiency and patient comfort.

Advanced amenities include oxygen and nitrogen lines run throughout, back up generator system, dual air conditioners, automatic lighting, outlets for media displays, intercom phone system, T1 internet line, and a robust alarm system. With two reserved parking spots and ample unreserved parking, plus two prominent sign cans, this property is ready to support your growing practice. Asking rate is \$4.40 per sq.ft. gross with a first right of refusal. Contact Shaun Tramondo today for more information!