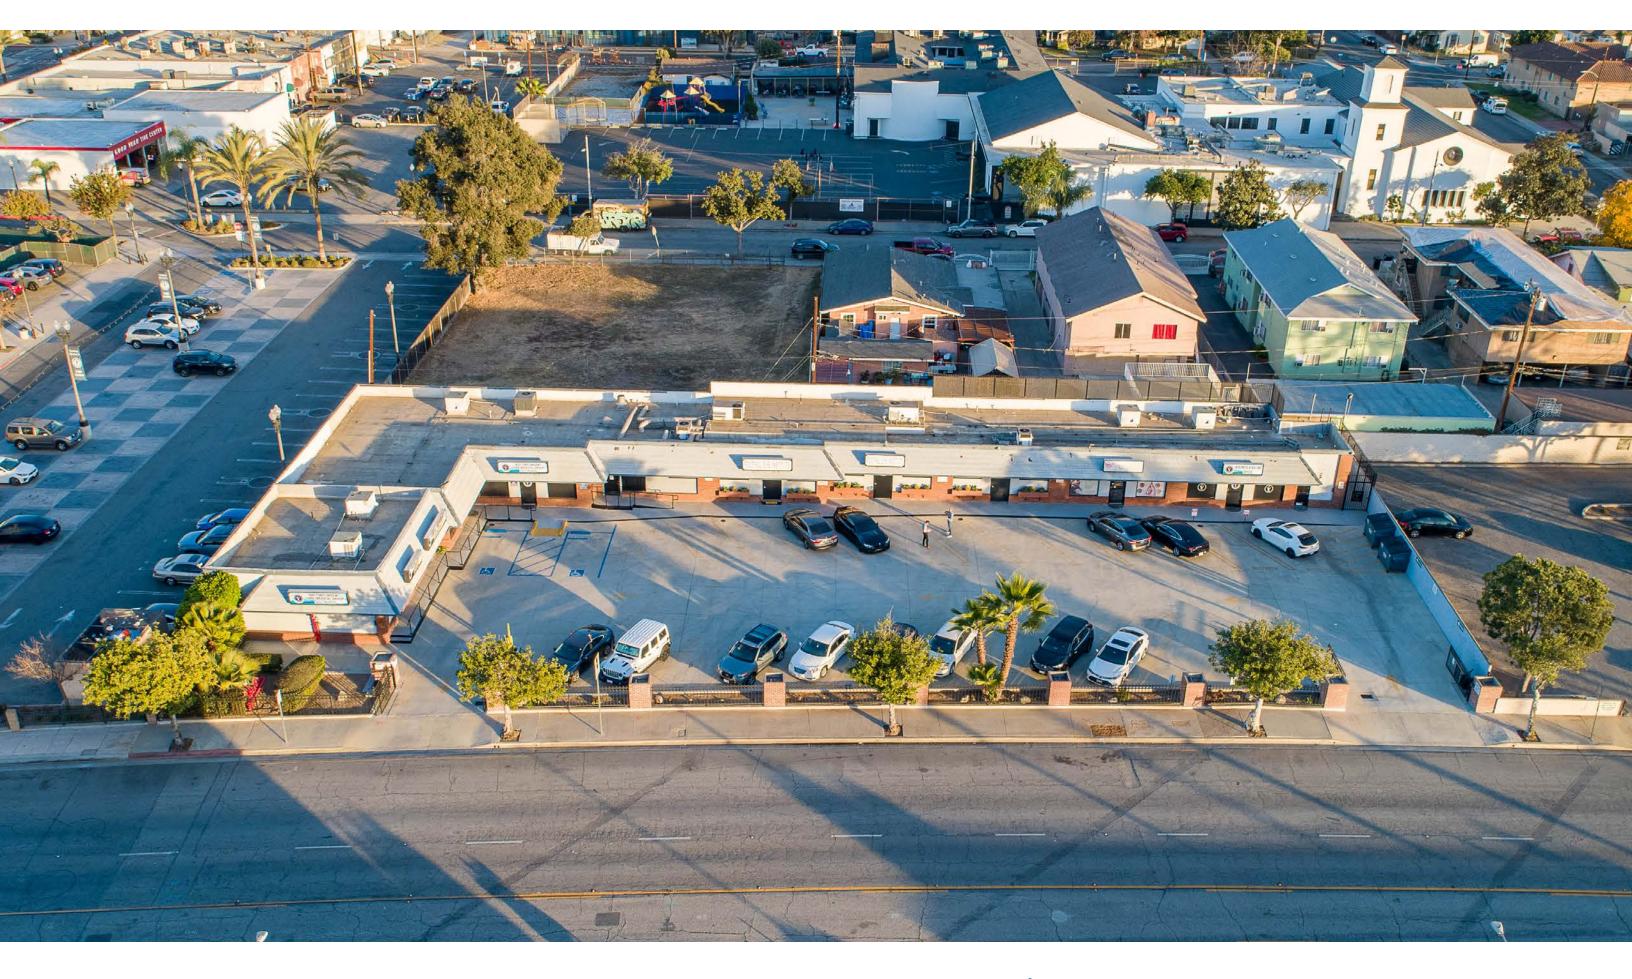

#### **TURN-KEY MEDICAL SUITE**

Stratton Commercial Real Estate, Inc. is proud to offer 128 S Montebello Blvd, Montebello, CA 90640, a fully equipped turn-key 2,500 sq.ft. medical office available for lease. Formerly home to an optometrist and surgery center, this versatile space is ideal for a variety of medical practices. Featuring 8 exam rooms with sinks, dual waiting rooms, an employee break area, and restroom, this office is designed for efficiency and patient comfort.

Advanced amenities include oxygen and nitrogen lines run throughout, back up generator system, dual air conditioners, automatic lighting, outlets for media displays, intercom phone system, T1 internet line, and a robust alarm system. With two reserved parking spots and ample unreserved parking, plus two prominent sign cans, this property is ready to support your growing practice. Asking rate is \$4.40 per sq.ft. gross with a first right of refusal. Contact Shaun Tramondo today for more information!

| SUITE SQ.FT    | 2,500±                   |
|----------------|--------------------------|
| LOT SIZE SQ.FT | 21,609± (PART OF CENTER) |
| YEAR BUILT     | 1987                     |
| FLOORS         | 1                        |
| APN(S)         | 6349-007-027             |
| ZONING         | C-2                      |