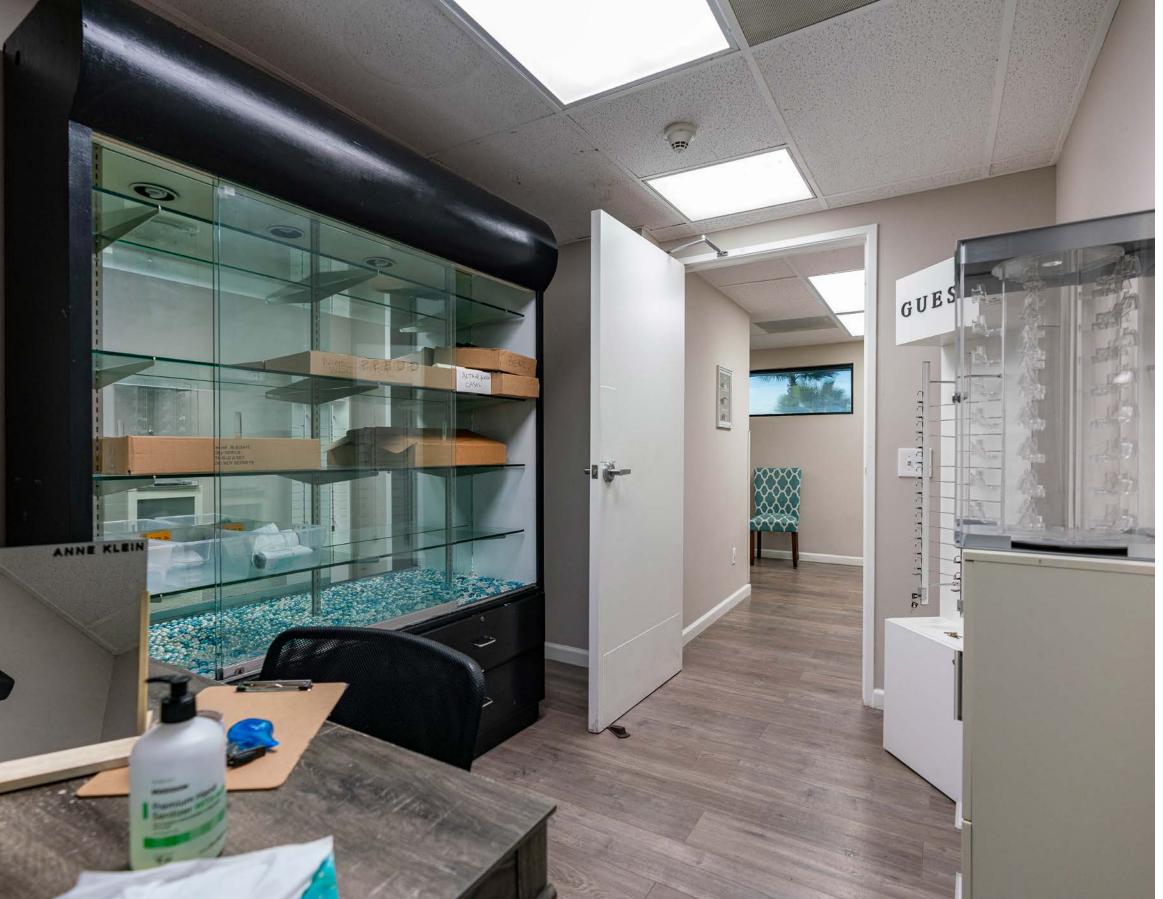

#### **TURN-KEY MEDICAL SUITE**

Stratton Commercial Real Estate, Inc. is proud to offer 128 S Montebello Blvd, Montebello, CA 90640, a fully equipped turn-key 2,500 sq.ft. medical office available for lease. Formerly home to an optometrist and surgery center, this versatile space is ideal for a variety of medical practices. Featuring 8 exam rooms with sinks, dual waiting rooms, an employee break area, and restroom, this office is designed for efficiency and patient comfort.

Advanced amenities include oxygen and nitrogen lines run throughout, back up generator system, dual air conditioners, automatic lighting, outlets for media displays, intercom phone system, T1 internet line, and a robust alarm system. With two reserved parking spots and ample unreserved parking, plus two prominent sign cans, this property is ready to support your growing practice. Asking rate is \$4.40 per sq.ft. gross with a first right of refusal. Contact Shaun Tramondo today for more information!