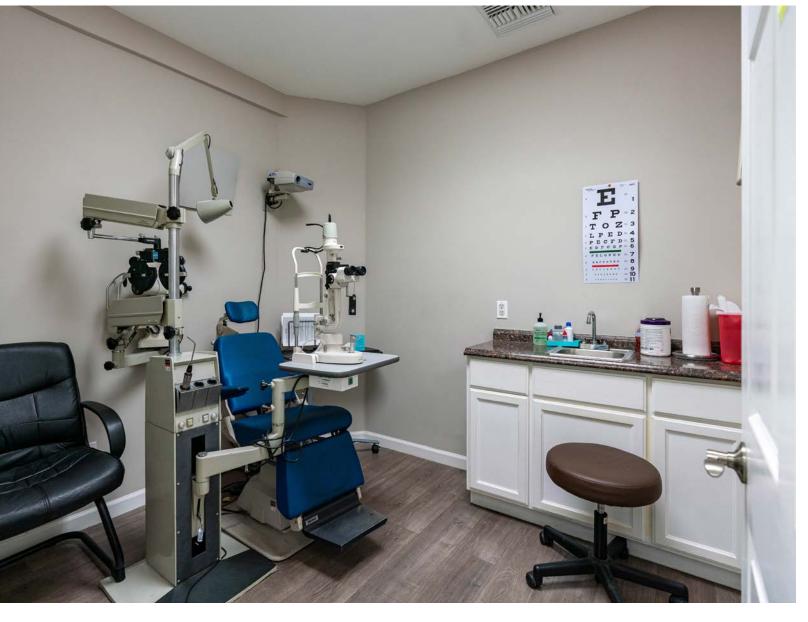

#### **TURN-KEY MEDICAL SUITE**

Stratton Commercial Real Estate, Inc. is proud to offer 128 S Montebello Blvd, Montebello, CA 90640, a fully equipped turn-key 2,500 sq.ft. medical office available for lease. Formerly home to an optometrist and surgery center, this versatile space is ideal for a variety of medical practices. Featuring 8 exam rooms with sinks, dual waiting rooms, an employee break area, and restroom, this office is designed for efficiency and patient comfort.

Advanced amenities include oxygen and nitrogen lines run throughout, back up generator system, dual air conditioners, automatic lighting, outlets for media displays, intercom phone system, T1 internet line, and a robust alarm system. With two reserved parking spots and ample unreserved parking, plus two prominent sign cans, this property is ready to support your growing practice. Asking rate is \$4.40 per sq.ft. gross with a first right of refusal. Contact Shaun Tramondo today for more information!