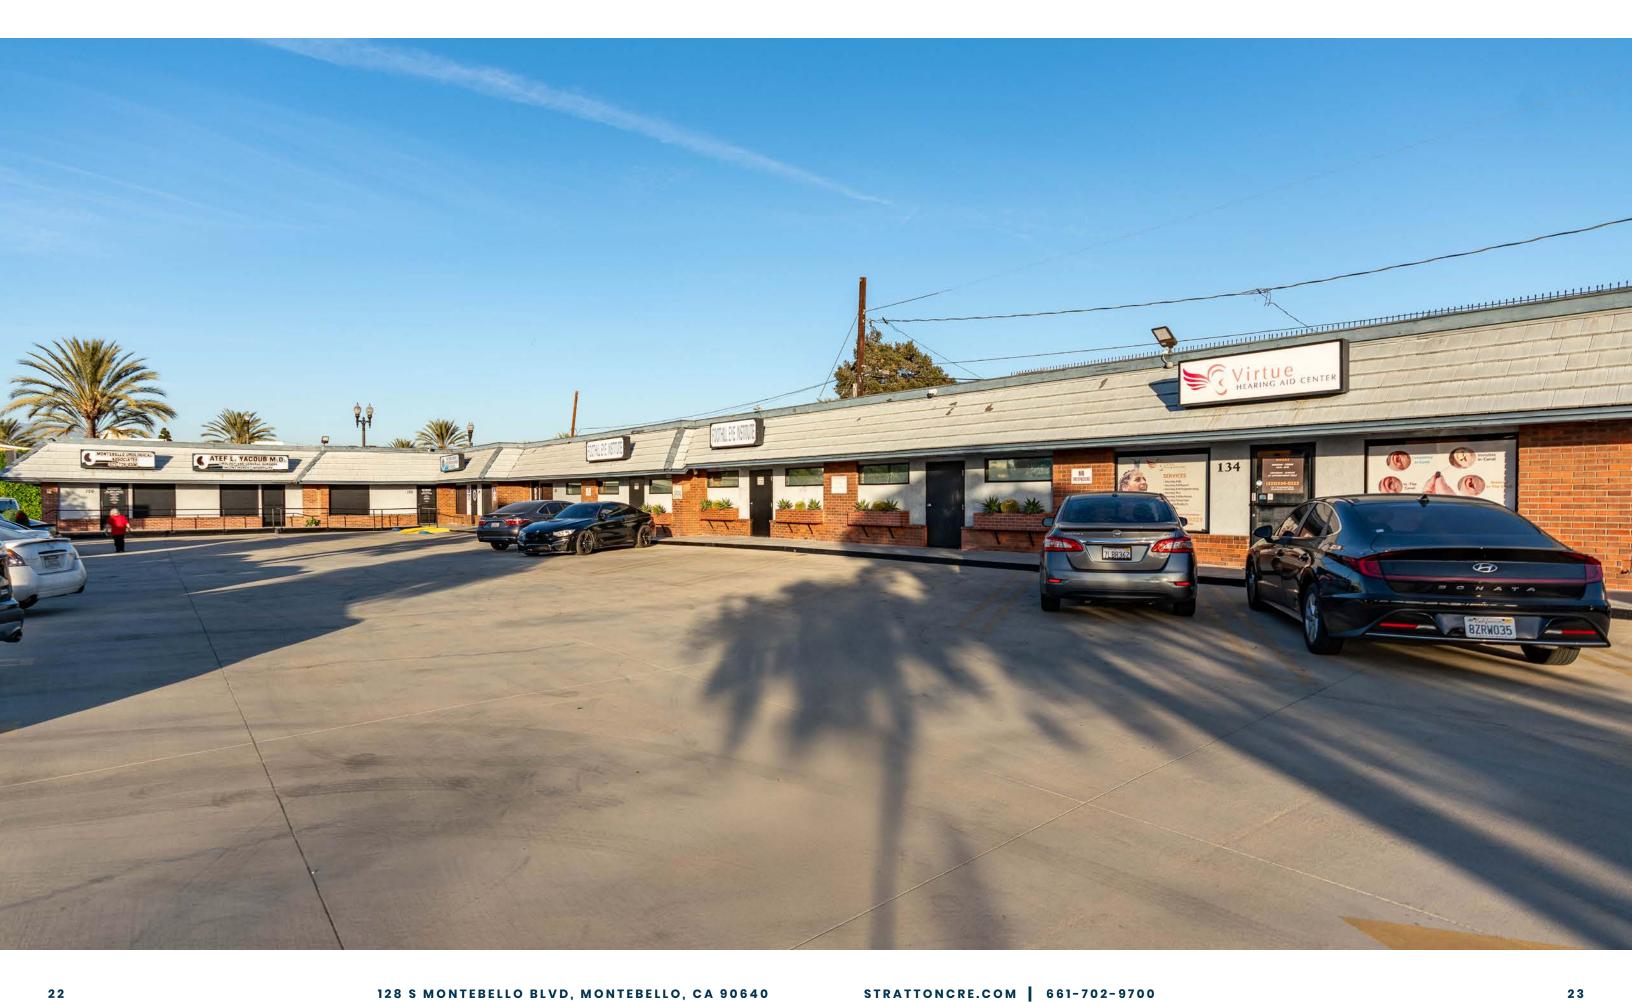

#### **TURN-KEY MEDICAL SUITE**

Stratton Commercial Real Estate, Inc. is proud to offer 128 S Montebello Blvd, Montebello, CA 90640, a fully equipped turn-key 2,500 sq.ft. medical office available for lease. Formerly home to an optometrist and surgery center, this versatile space is ideal for a variety of medical practices. Featuring 8 exam rooms with sinks, dual waiting rooms, an employee break area, and restroom, this office is designed for efficiency and patient comfort.

Advanced amenities include oxygen and nitrogen lines run throughout, back up generator system, dual air conditioners, automatic lighting, outlets for media displays, intercom phone system, T1 internet line, and a robust alarm system. With two reserved parking spots and ample unreserved parking, plus two prominent sign cans, this property is ready to support your growing practice. Asking rate is \$4.40 per sq.ft. gross with a first right of refusal. Contact Shaun Tramondo today for more information!