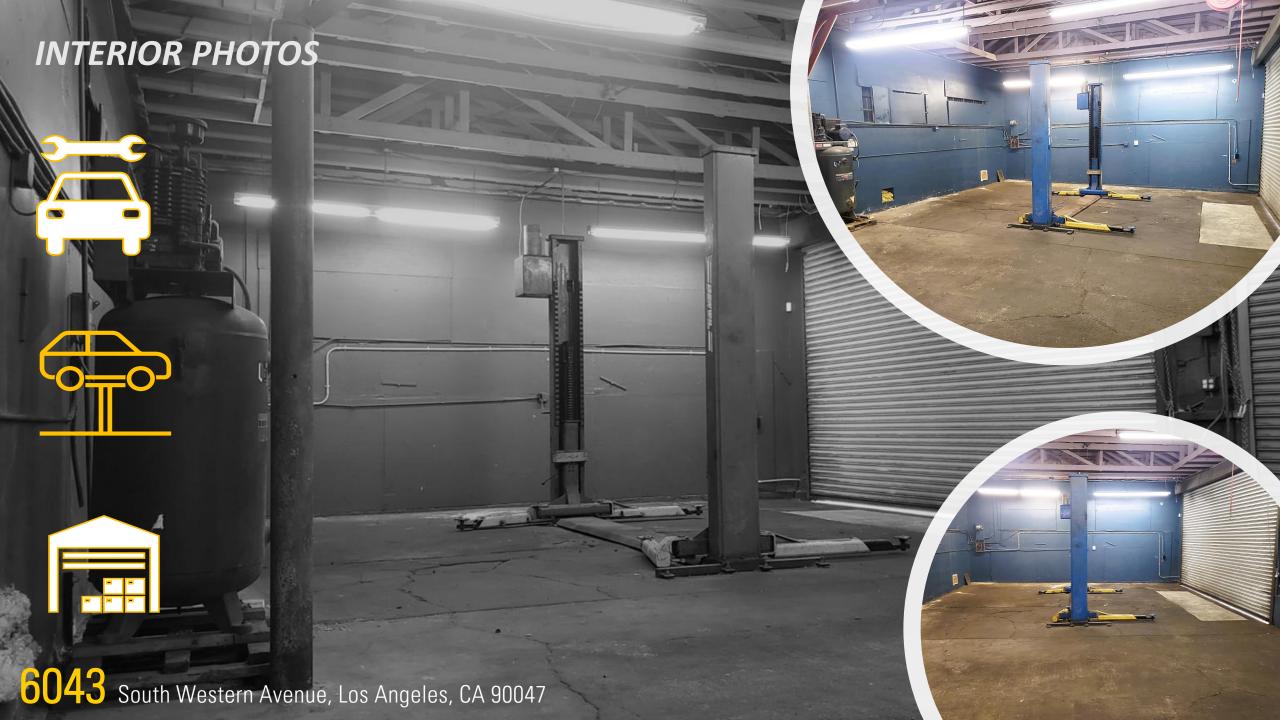

# **PROPERTY HIGHLIGHTS**

- Two Auto Bays, Office, Bathroom, & Ample Storage Room
- Secure Gated Property
- High Street Frontage Visibility
- Conveniently near the 110 & 10 Freeways
- Minutes to Downtown Los Angeles