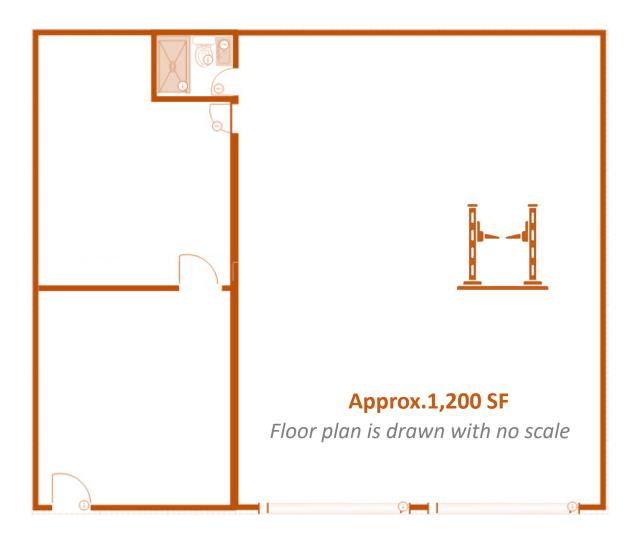

### FLOOR PLAN

**Square Footage:** Approx. 1,200

Lot Size: Approx. 5,503

**Rental Rate:** \$2.00 per sf per month

**Term:** 1-5 Years + (Modified Gross)

Number of Bays: Approx. 2

**Utilities:** Separately metered

**Zone:** CM-2D-CPIO