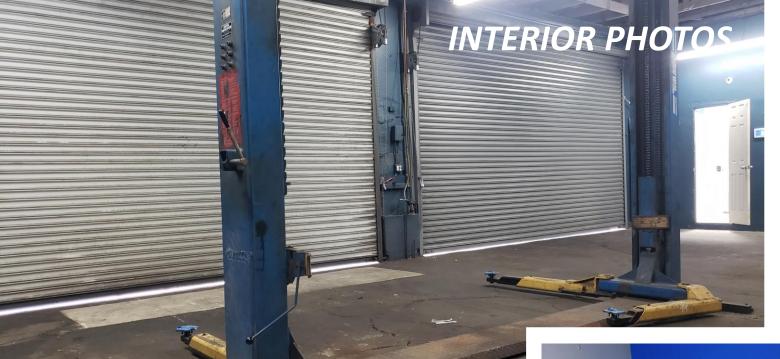

# **PROPERTY HIGHLIGHTS**

- Two Auto Bays, Office, Bathroom, & Ample Storage Room
- Secure Gated Property
- High Street Frontage Visibility
- Conveniently near the 110 & 10 Freeways
- Minutes to Downtown Los Angeles