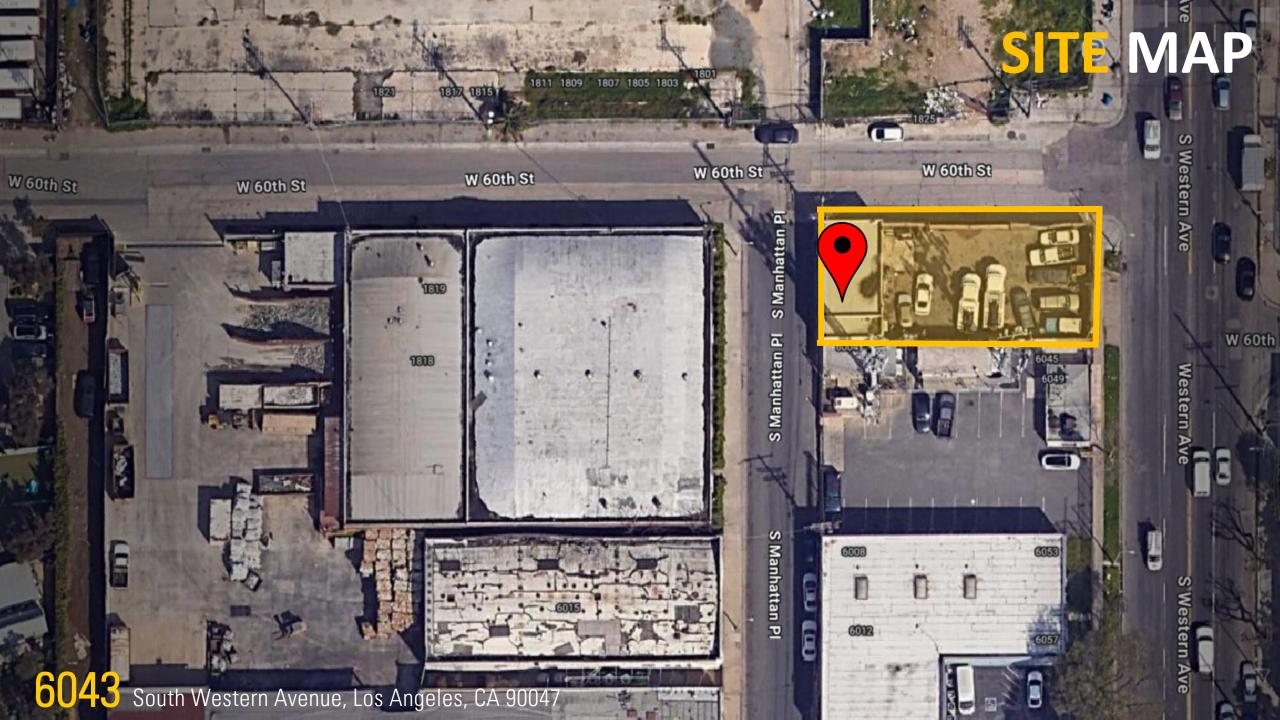

# LEASE TERMS

Located in the South-Central area of Los Angeles County, this automotive repair service property is ideal for a mechanical automotive repair shop. Compliance with Los Angeles zoning codes and use requirements is necessary.

**Square Footage:** Approx. 1,200

Lot Size: Approx. 5,503

**Rental Rate:** \$2.00 per sf per month

**Term:** 1-5 Years + (Modified Gross)

Number of Bays: Approx. 2

**Utilities:** Separately metered

**Zone:** CM-2D-CPIO