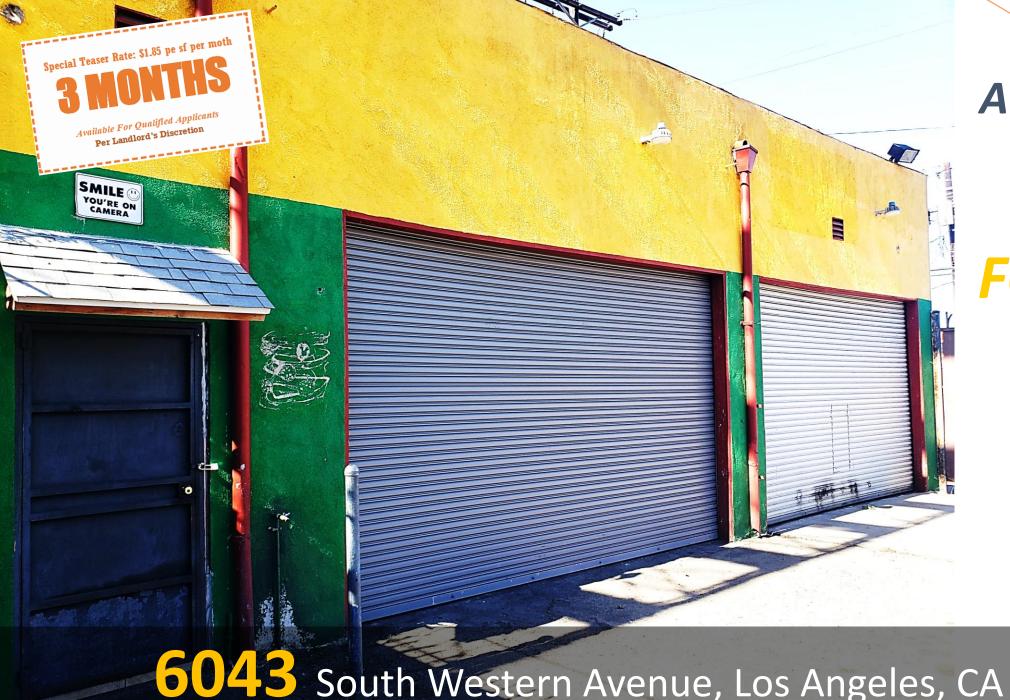

**AUTOMOTIVE RETAIL SPACE** FOR LEASE

Exclusive listing by Mike Tolj Tolj Commercial Real Estate DRE NO: 01373646

# **PROPERTY HIGHLIGHTS**

- Two Auto Bays, Office, Bathroom, & Ample Storage Room
- Secure Gated Property
- High Street Frontage Visibility
- Conveniently near the 110 & 10 Freeways
- Minutes to Downtown Los Angeles

# LEASE TERMS

Located in the South-Central area of Los Angeles County, this automotive repair service property is ideal for a mechanical automotive repair shop. Compliance with Los Angeles zoning codes and use requirements is necessary.

**Square Footage:** Approx. 1,200

Lot Size: Approx. 5,503

**Rental Rate:** \$2.00 per sf per month

**Term:** 1-5 Years + (Modified Gross)

Number of Bays: Approx. 2

**Utilities:** Separately metered

**Zone:** CM-2D-CPIO

**Parking:** Approx. 5 stalls

Limited-time teaser rate of \$1.85 per sq. ft. per month for the first three months, available to qualified applicants, at the landlord's discretion. Terms and conditions apply. Rates and qualifications may change without notice.