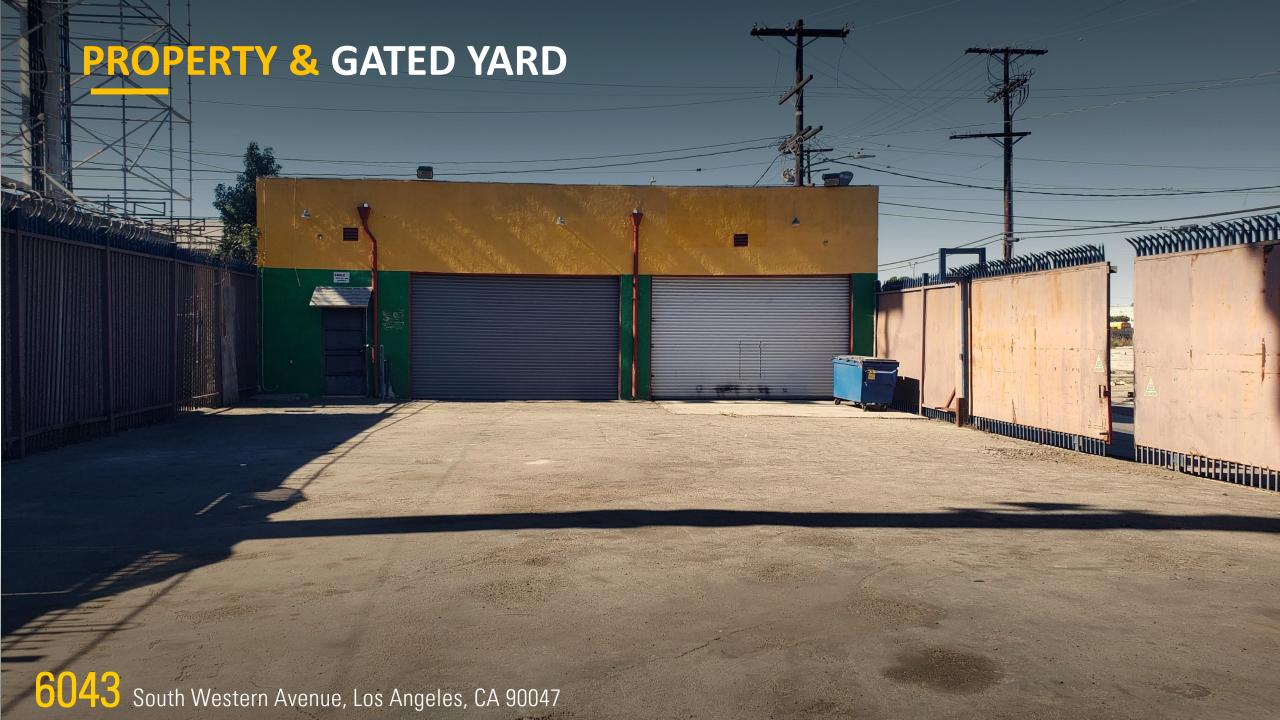

# **PROPERTY HIGHLIGHTS**

- Two Auto Bays, Office, Bathroom, & Ample Storage Room
- Secure Gated Property
- High Street Frontage Visibility
- Conveniently near the 110 & 10 Freeways
- Minutes to Downtown Los Angeles

# LEASE TERMS

Located in the South-Central area of Los Angeles County, this automotive repair service property is ideal for a mechanical automotive repair shop. Compliance with Los Angeles zoning codes and use requirements is necessary.