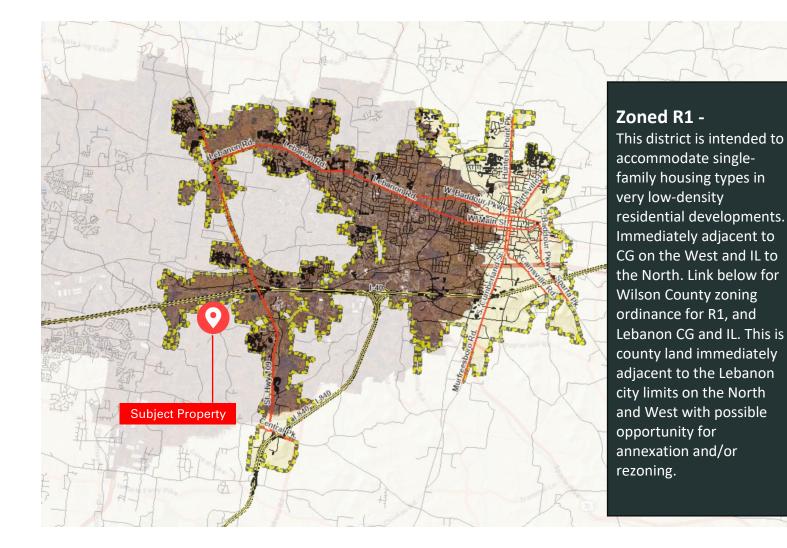

#### HIGHLIGHTS

- 470 Sullivan Bend Rd:
  - o ±1,941 SF of Improvements on 1.55 Acres

astgate Blvc

- o Map 078; Parcel 046.00
- 564 Sullivan Bend Rd:
  - o ±2,162 SF of Improvements on 2.02 Acres
  - o Map 078; Parcel 049.01
- 615 Sullivan Bend Rd:
  - o ±47 Acres
  - o Map 078; Parcel 049.00
- Sale Price: Contact Broker
- Parcels offer visibility from I-40
- Possible future access at Beckwith Road and I-40
- Zoned R1 This district is intended to accommodate single-family housing types in very low-density residential developments. Immediately adjacent to CG on the West and IL to the North. Link below for Wilson County zoning ordinance for R1, and Lebanon CG and IL. This is county land immediately adjacent to the Lebanon city limits on the North and West with possible opportunity for annexation and/or rezoning.

### LEBANON BOUNDARY MAP

Exclusively listed by: Charles Hawkins Co. 760 Melrose Avenue Nashville, TN37211 T:615.256.3189 / F: 615.254.4026