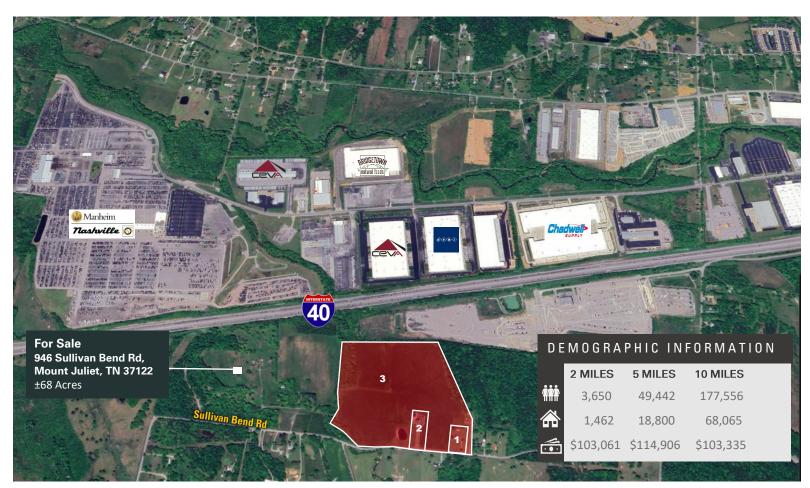

## (3) Parcels Available

Prime Opportunity to Purchase Parcels in one of Middle Tennessee's Fastest-Growing Counties

470, 564, & 615 Sullivan Bend Rd, Mt. Juliet, TN 37122

BendiRd

#### HIGHLIGHTS

- 470 Sullivan Bend Rd:
  - o ±1,941 SF of Improvements on 1.55 Acres

astgate Blvc

- o Map 078; Parcel 046.00
- 564 Sullivan Bend Rd:
  - o ±2,162 SF of Improvements on 2.02 Acres
  - o Map 078; Parcel 049.01
- 615 Sullivan Bend Rd:
  - o ±47 Acres
  - o Map 078; Parcel 049.00
- Sale Price: Contact Broker
- Parcels offer visibility from I-40
- Possible future access at Beckwith Road and I-40
- Zoned R1 This district is intended to accommodate single-family housing types in very low-density residential developments. Immediately adjacent to CG on the West and IL to the North. Link below for Wilson County zoning ordinance for R1, and Lebanon CG and IL. This is county land immediately adjacent to the Lebanon city limits on the North and West with possible opportunity for annexation and/or rezoning.