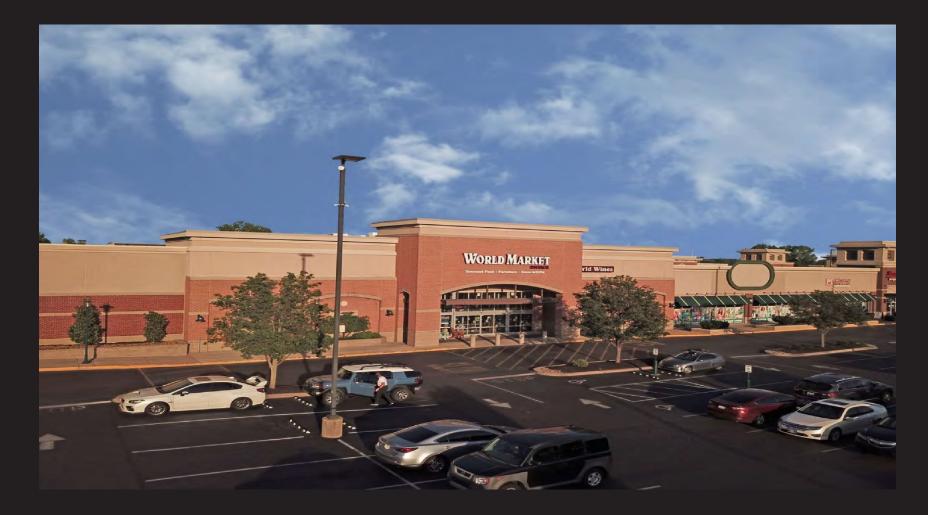

Nationally recognized anchors include:

Nordstrom Rack, Trader Joes, Old Navy, Guitar Center, World Market, Off Broadway Shoe Warehouse and more...

Located at the intersection of Shelbyville Road and Bowling Boulevard, SHELBYVILLE ROAD PLAZA ("SRP") is located in the heart of Louisville's upscale shopping district and just off the Watterson Expressway.