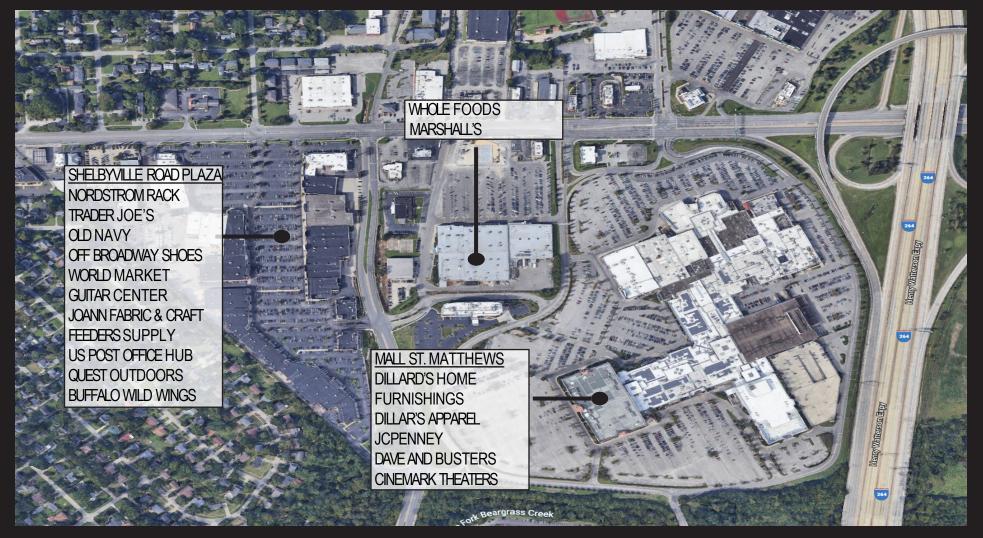

SRP is the dominant open-air center in Louisville's east-end and is located adjacent to both the Mall St. Matthews (1,000,000 plus square feet anchored by Dillard's, JC Penney, Cinemark Theaters, and The Cheesecake Factory) and Oxmoor Center (1,000,000 plus square feet anchored by Macy's, Von Maur, Dick's Sporting Goods, Apple, H&M, and Top Golf).

SRP is located in the dominant open-air center in Louisville's east end and is located adjacent to both the Matt St. Matthews (1,000,000 plus square feet anchored by Dillard's, JC Penney, Cinemark Theaters and The Cheesecake Factory) and Oxmoor Center (1,000,000 plus square feet anchored by Macy's, Von Maur, Dick's Sporting Goods, Apple, H&M and Top Golf).