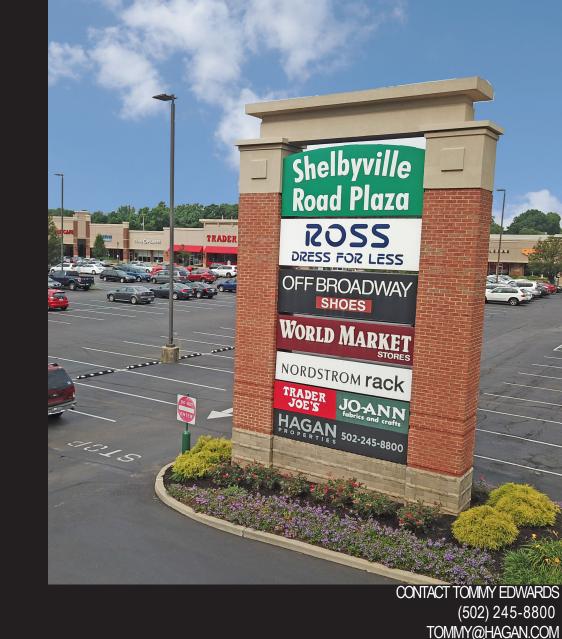

#### SHELBYVILLE ROAD PLAZA 4600 SHELBYVILLE ROAD LOUISVILLE, KY

390,000 square feet community shopping center. Restaurant opportunities starting at 1,700 sf and additional opportunities range from 2,400 to 21,200 sf.

HAGAN PROPERTIES

HAGAN PROPERTIES

CONTACT TOMMY EDWARDS (502) 245-8800 <u>TOMMY@HAGAN.COM</u>