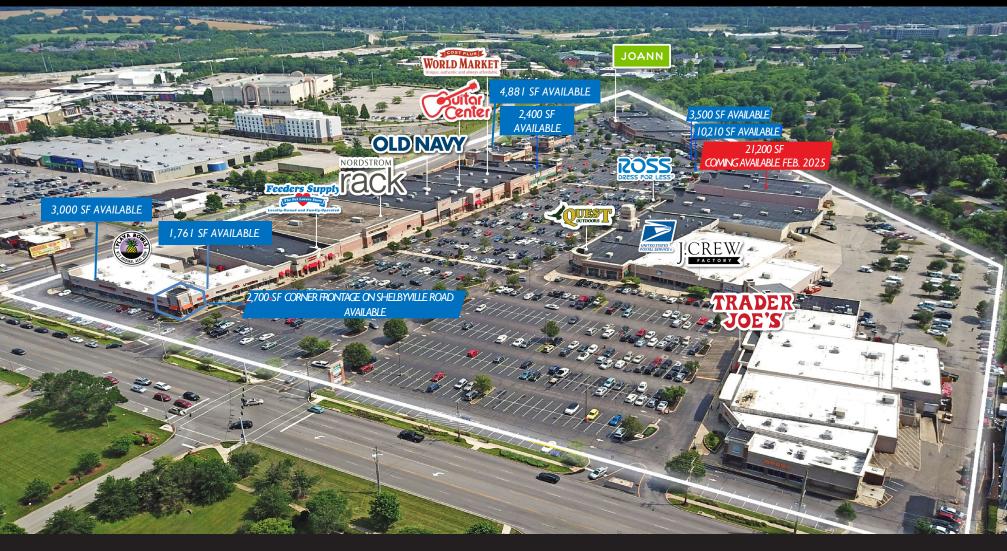

#### SHELBYVILLE ROAD PLAZA 4600 SHELBYVILLE ROAD LOUISVILLE, KY

390,000 square feet community shopping center. Restaurant opportunities starting at 1,700 sf and additional opportunities range from 2,400 to 21,200 sf.

#### SHELBYVILLE ROAD PLAZA RETAILERS

HAGAN PROPERTIES

SHELBYVILLE ROAD PLAZA is the most dominant open-air shopping center in Louisville, Kentucky. Measuring 390,000 square feet, SHELBYVILLE ROAD PLAZA boasts over 50 local, regional and national tenants

Nationally recognized anchors include:

Nordstrom Rack, Trader Joes, Old Navy, Guitar Center, World Market, Off Broadway Shoe Warehouse and more...

Located at the intersection of Shelbyville Road and Bowling Boulevard, SHELBYVILLE ROAD PLAZA ("SRP") is located in the heart of Louisville's upscale shopping district and just off the Watterson Expressway.