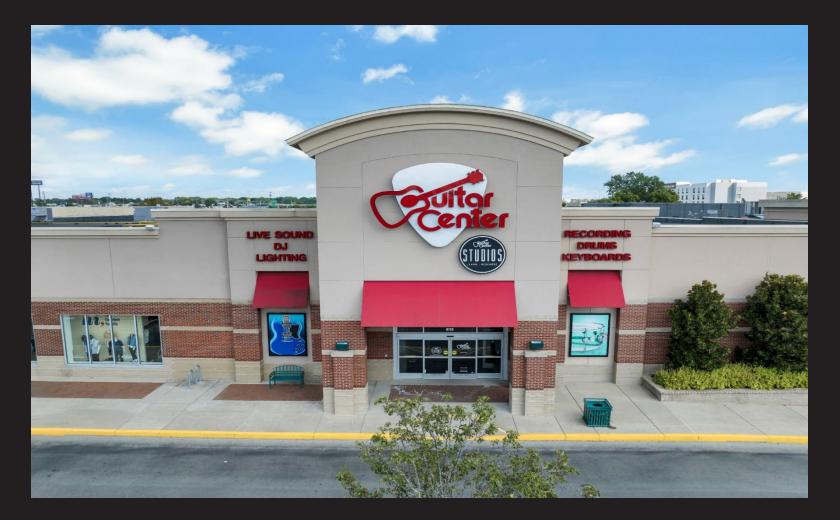

Nationally recognized anchors include:

Nordstrom Rack, Trader Joes, Old Navy, Guitar Center, World Market, Off Broadway Shoe Warehouse and more...

Located at the intersection of Shelbyville Road and Bowling Boulevard, SHELBYVILLE ROAD PLAZA ("SRP") is located in the heart of Louisville's upscale shopping district and just off the Watterson Expressway.