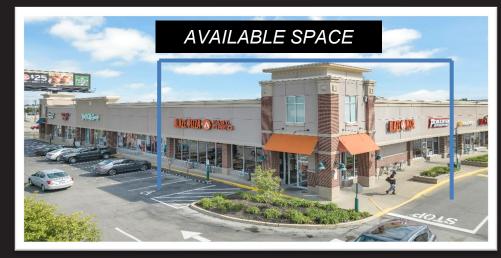

#### SHELBYVILLE ROAD PLAZA 4600 SHELBYVILLE ROAD LOUISVILLE, KY

390,000 square feet community shopping center. Restaurant opportunities starting at 1,700 sf and additional opportunities range from 2,400 to 21,200 sf.

Traffic Count: 75,539 cars per day.

Located at the intersection of Shelbyville Road and Bowling Boulevard, SHELBYVILLE ROAD PLAZA ("SRP") is located in the heart of Louisville's upscale shopping district and just off the Watterson Expressway.