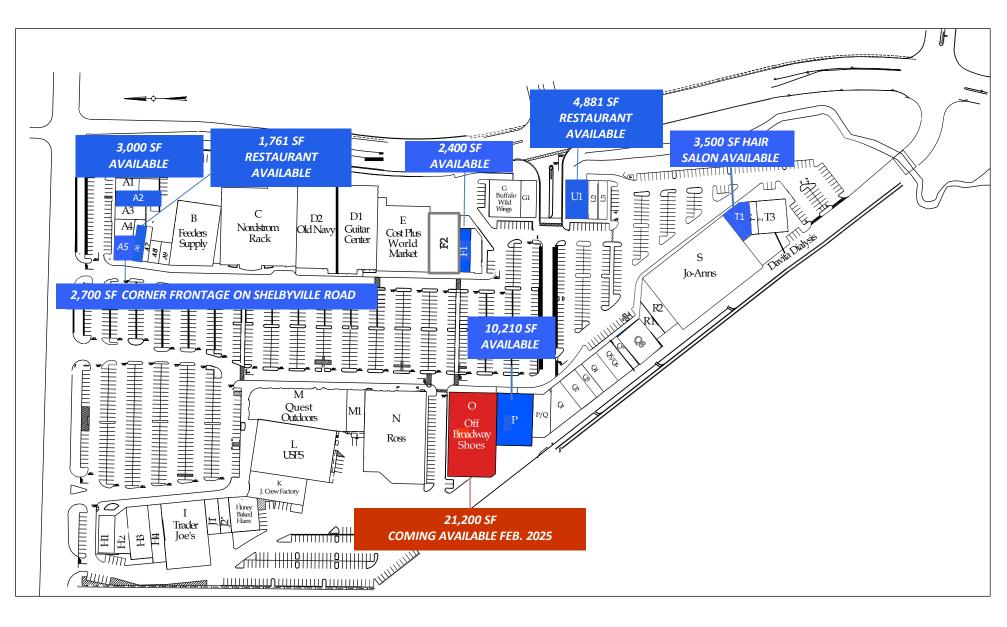

#### SHELBYVILLE ROAD PLAZA 4600 SHELBYVILLE ROAD LOUISVILLE, KY

390,000 square feet community shopping center. Restaurant opportunities starting at 1,700 sf and additional opportunities range from 2,400 to 21,200 sf.