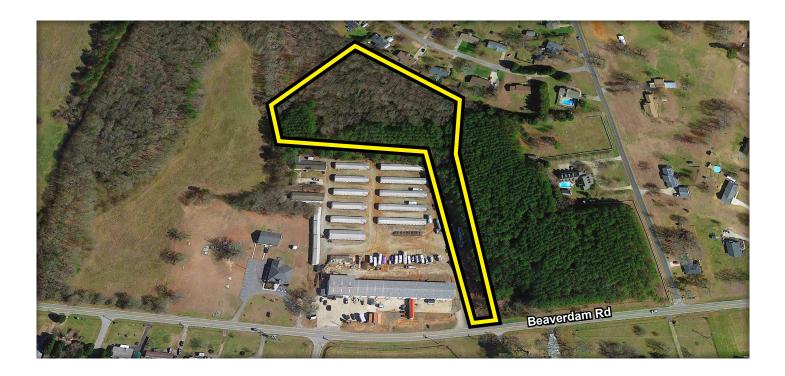

## **EXECUTIVE SUMMARY**

Lyons Industrial Properties is pleased to offer for this 30,000 - 45,000 SF build-to-suit opportunity at 980 Beaverdam Road, in Williamston, SC. This property is convenient to I-85 and the Greenville-Spartanburg area. The site is approximately 30 minutes from both the Inland Port of Greer and Greenville-Spartanburg International Airport (GSP).

## **PROPERTY SPECIFICATIONS**

| Address:       | 980 Beaverdam Road, Williamston, SC |
|----------------|-------------------------------------|
| County:        | Anderson                            |
| Tax Map ID:    | 2200301019                          |
| Property Type: | Industrial Land                     |
| Building Size: | ±30,000 SF - 45,000 SF              |
| Land Size:     | ±3.3 Acres                          |
| Zoning:        | Unzoned                             |
| Water:         | Public, Available                   |
| Sewer:         | Public, Available                   |
| Topography:    | Level Site                          |