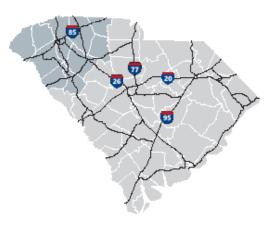

# DRIVE TIMES FROM THE SITE (South Carolina)

| I-85  | 7 Min       | Greenville   | 22 Min      |
|-------|-------------|--------------|-------------|
| I-385 | 20 Min      | Spartanburg  | 51 Min      |
| I-26  | 55 Min      | Columbia     | 1 Hr 47 Min |
| I-20  | 1 Hr 39 Min | Charleston   | 3 Hr 28 Min |
| I-77  | 1 Hr 57 Min | Hilton Head  | 4 Hr 7 Min  |
| I-95  | 2 Hr 33 Min | Myrtle Beach | 4 Hr 17 Min |