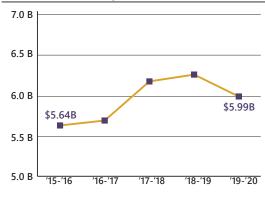

| 0.8%  | 1.0%  | 1.2%  |
| Hawaiian/ Pacific Islander     | 0.0%  | 0.0%  | 0.0%  |
| Some Other Race                | 1.3%  | 1.8%  | 2.1%  |
| Two or More Races              | 1.5%  | 2.0%  | 2.3%  |
| Hispanic Origin (Any Race)     | 2.9%  | 4.1%  | 4.9%  |
|                                |       |       |       |

|                 | 2020     | 2025     |
|-----------------|----------|----------|
| Anderson County | \$52,904 | \$56,092 |
| South Carolina  | \$53,366 | \$56,881 |
| United States   | \$62,203 | \$67,325 |

### 2020 Highest Education Attainment, Age 25+



Bobby Lyons, SIOR, CCIM 864.590.3476 bobby@lyonsindustrial.com Luke Lyons 864.838.1886 *luke@lyonsindustrial.com* 





# ANDERSON COUNTY INFO (CONT.)



#### Gross Retail Sales by Fiscal Year



#### Where Do Anderson County Workers Live?

| Where Do Anderson County Workers Elves |       |
|----------------------------------------|-------|
| Anderson County                        | 56.9% |
| Greenville County                      | 11.3% |
| Pickens County                         | 7.3%  |
| Oconee County                          | 3.9%  |
| Spartanburg County                     | 2.8%  |
| Abbeville County                       | 2.3%  |
| Laurens County                         | 1.3%  |
| Greenwood County                       | 1.3%  |
| Richland County                        | 1.1%  |
| Lexington County                       | 0.8%  |
|                                        |       |

#### 2020 Employment by Industry

| Agriculture/Mining            | 0.6%  | 487    |
|---