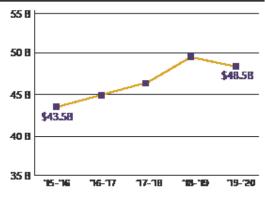

%  |

| Per | Cap | pita | Income |
|-----|-----|------|--------|
|     |     |      |        |

|                   | 2020     | 2025     |
|-------------------|----------|----------|
| Upstate SC Region | \$28,532 | \$31,624 |
| South Carolina    | \$29,227 | \$32,506 |
| United States     | \$34,136 | \$37,691 |

### 2020 Highest Education Attainment, Age 25+



Bobby Lyons, SIOR, CCIM 864.590.3476 bobby@lyonsindustrial.com Luke Lyons 864.838.1886 *luke@lyonsindustrial.com* 



### BUILD-TO-SUIT: \$4.90-\$6.00/SF NNN

# UPSTATE SOUTH CAROLINA INFO (CONT.)



Worker Inflow/Outflow



|                                      | 513,416 |
|--------------------------------------|---------|
| Commute into the Upstate SC Region   | 96,908  |
| Commute Out of the Upstate SC Region | 94,972  |





#### Where Do Upstate SC Region Workers Live?

| AAustic no oblight so wedion workers r | JAGL  |
|----------------------------------------|-------|
| Greenville County                      | 30.7% |
| Spertanburg County                     | 17.5% |
| Anderson County                        | 12.0% |
| Pickens County                         | 6.9%  |
| Oconee County                          | 4.1%  |
| Laurens County                         | 3.8%  |
| Greenwood County                       | 3.6%  |
| Cherokee County                        | 3.0%  |
| Richland County                        | 1.6%  |
| Union County                           | 1.3%  |

### 2020 Employment by Industry

| Agriculture/Mining            | 0.5%  | 3,336   |
|-------------------------------|-------|---------|
|