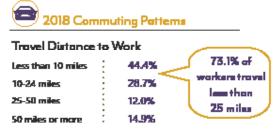

#### Where Do Anderson County Workers Live?

| Where Do Anderson County Workers Elves |       |
|----------------------------------------|-------|
| Anderson County                        | 56.9% |
| Greenville County                      | 11.3% |
| Pickens County                         | 7.3%  |
| Oconee County                          | 3.9%  |
| Spartanburg County                     | 2.8%  |
| Abbeville County                       | 2.3%  |
| Laurens County                         | 1.3%  |
| Greenwood County                       | 1.3%  |
| Richland County                        | 1.1%  |
| Lexington County                       | 0.8%  |
|                                        |       |