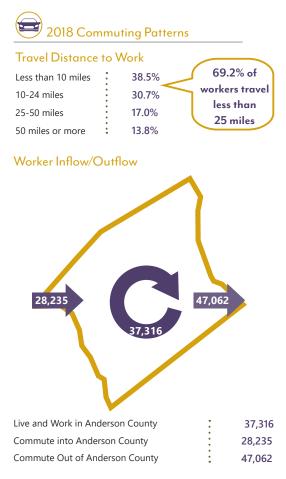

#### Where Do Anderson County Workers Live?

| Where Do Anderson County Workers Elves |       |
|----------------------------------------|-------|
| Anderson County                        | 56.9% |
| Greenville County                      | 11.3% |
| Pickens County                         | 7.3%  |
| Oconee County                          | 3.9%  |
| Spartanburg County                     | 2.8%  |
| Abbeville County                       | 2.3%  |
| Laurens County                         | 1.3%  |
| Greenwood County                       | 1.3%  |
| Richland County                        | 1.1%  |
| Lexington County                       | 0.8%  |
|                                        |       |