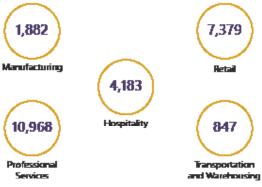

| Airport Access                                                                                                                                                                                                                                                                                                                                                                                                                | Port Access                                                                                                                                                                                                                                                  | Highway Access                                                                                                              | Rail Access                                                                                                                                                                                                                             |
|-------------------------------------------------------------------------------------------------------------------------------------------------------------------------------------------------------------------------------------------------------------------------------------------------------------------------------------------------------------------------------------------------------------------------------|--------------------------------------------------------------------------------------------------------------------------------------------------------------------------------------------------------------------------------------------------------------|-----------------------------------------------------------------------------------------------------------------------------|-----------------------------------------------------------------------------------------------------------------------------------------------------------------------------------------------------------------------------------------|
| Greenville Spartanburg International<br>50 non-stop daily departures<br>17 major cities and airports<br>across the US<br>- Allegiant Air<br>- American Airlines<br>- Delta<br>- Southwest Airlines<br>- United Airlines<br>- United Airlines<br>- 2.6 M passengers served in 2019<br>57,304 tons of air cargo moved<br>in 2019<br>Anderson Regional Airport<br>- 6,001 ft runway<br>- Category 1 Instrument<br>Landing System | Inland Port Greer<br>- 43 miles from the Heart of the<br>County<br>- 157,343 rail lifts in 2019<br>- 29.4% growth from 2018<br>Port of Charleston<br>- 217 miles from the Heart of the<br>County<br>- 2.4 M TEUs handled in 2019<br>- 5.18% growth from 2018 | Interstates<br>- 37 miles of I-85 and 8<br>interchanges<br>Highways<br>- US-29<br>- US-76<br>- US-178<br>- SC-24<br>- SC-81 | Rail Providers<br>2 Major providers<br>- CSX<br>- Norfolk-Southern<br>2 Short line providers<br>- Greenville & Western<br>- Pickens<br>Carolina Piedmont<br>- All major MSA's in the US are<br>accessible by rail within 3 to 6<br>days |