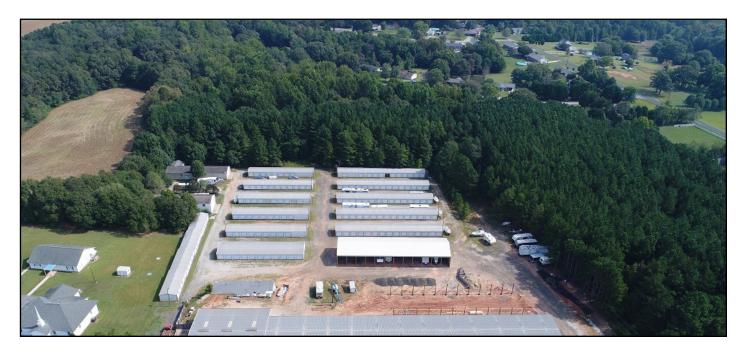

## **EXECUTIVE SUMMARY**

Lyons Industrial Properties is pleased to offer for this 30,000 - 45,000 SF build-to-suit opportunity at 980 Beaverdam Road, in Williamston, SC. This property is convenient to I-85 and the Greenville-Spartanburg area. The site is approximately 30 minutes from both the Inland Port of Greer and Greenville-Spartanburg International Airport (GSP).

## **PROPERTY SPECIFICATIONS**

| Address:       | 980 Beaverdam Road, Williamston, SC |
|----------------|-------------------------------------|
| County:        | Anderson                            |
| Tax Map ID:    | 2200301019                          |
| Property Type: | Industrial Land                     |
| Building Size: | ±30,000 SF - 45,000 SF              |
| Land Size:     | ±3.3 Acres                          |
| Zoning:        | Unzoned                             |
| Water:         | Public, Available                   |
| Sewer:         | Public, Available                   |
| Topography:    | Level Site                          |