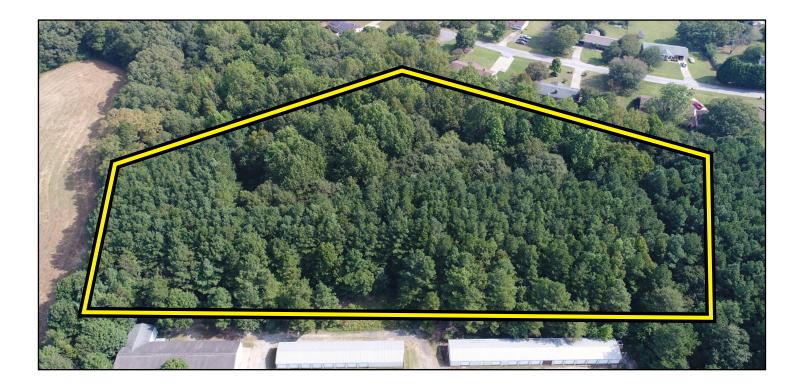

## **EXECUTIVE SUMMARY**

Lyons Industrial Properties is pleased to offer for this 30,000 - 45,000 SF build-to-suit opportunity at 980 Beaverdam Road, in Williamston, SC. This property is convenient to I-85 and the Greenville-Spartanburg area. The site is approximately 30 minutes from both the Inland Port of Greer and Greenville-Spartanburg International Airport (GSP).

## **PROPERTY SPECIFICATIONS**

| Address:       | 980 Beaverdam Road, Williamston, SC |
|----------------|-------------------------------------|
| County:        | Anderson                            |
| Tax Map ID:    | 2200301019                          |
| Property Type: | Industrial Land                     |
| Building Size: | ±30,000 SF - 45,000 SF              |
| Land Size:     | ±3.3 Acres                          |
| Zoning:        | Unzoned                             |
| Water:         | Public, Available                   |
| Sewer:         | Public, Available                   |
| Topography:    | Level Site                          |