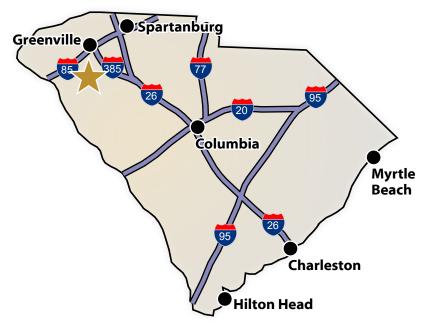

# DRIVE TIMES FROM THE SITE (South Carolina)

| I-85  | 7 Min       | Greenville   | 22 Min      |
|-------|-------------|--------------|-------------|
| I-385 | 20 Min      | Spartanburg  | 51 Min      |
| I-26  | 55 Min      | Columbia     | 1 Hr 47 Min |
| I-20  | 1 Hr 39 Min | Charleston   | 3 Hr 28 Min |
| I-77  | 1 Hr 57 Min | Hilton Head  | 4 Hr 7 Min  |
| I-95  | 2 Hr 33 Min | Myrtle Beach | 4 Hr 17 Min |