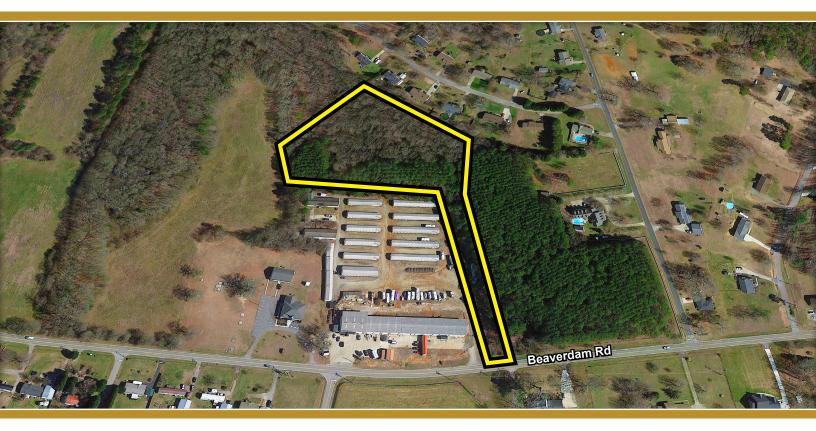

## **EXECUTIVE SUMMARY**

Lyons Industrial Properties is pleased to offer for this 30,000 - 45,000 SF build-to-suit opportunity at 980 Beaverdam Road, in Williamston, SC. This property is convenient to I-85 and the Greenville-Spartanburg area. The site is approximately 30 minutes from both the Inland Port of Greer and Greenville-Spartanburg International Airport (GSP).

## **PROPERTY SPECIFICATIONS**

| Address:       | 980 Beaverdam Road, Williamston, SC |
|----------------|-------------------------------------|
| County:        | Anderson                            |
| Tax Map ID:    | 2200301019                          |
| Property Type: | Industrial Land                     |
| Building Size: | ±30,000 SF - 45,000 SF              |
| Land Size:     | ±3.3 Acres                          |
| Zoning:        | Unzoned                             |
| Water:         | Public, Available                   |
| Sewer:         | Public, Available                   |
| Topography:    | Level Site                          |