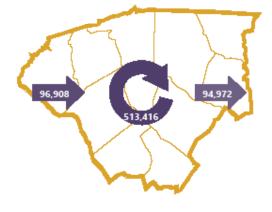

# UPSTATE SOUTH CAROLINA INFO (CONT.)

Worker Inflow/Outflow

|                                      | 513,416 |
|--------------------------------------|---------|
| Commute into the Upstate SC Region   | 96,908  |
| Commute Out of the Upstate SC Region | 94,972  |