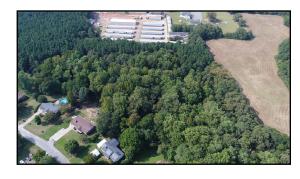

## **EXECUTIVE SUMMARY**

Lyons Industrial Properties is pleased to offer for this 30,000 - 45,000 SF build-to-suit opportunity at 980 Beaverdam Road, in Williamston, SC. This property is convenient to I-85 and the Greenville-Spartanburg area. The site is approximately 30 minutes from both the Inland Port of Greer and Greenville-Spartanburg International Airport (GSP).

## **PROPERTY SPECIFICATIONS**

| Address:       | 980 Beaverdam Road, Williamston, SC |
|----------------|-------------------------------------|
| County:        | Anderson                            |
| Tax Map ID:    | 2200301019                          |
| Property Type: | Industrial Land                     |
| Building Size: | ±30,000 SF - 45,000 SF              |
| Land Size:     | ±3.3 Acres                          |
| Zoning:        | Unzoned                             |
| Water:         | Public, Available                   |
| Sewer:         | Public, Available                   |
| Topography:    | Level Site                          |