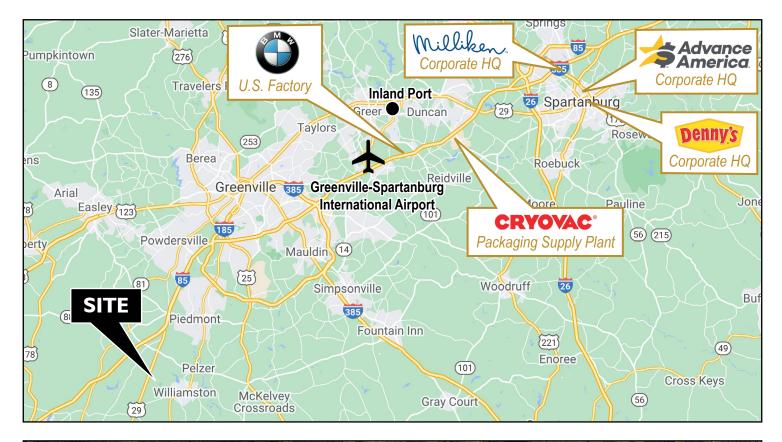

## **EXECUTIVE SUMMARY**

Lyons Industrial Properties is pleased to offer for this 30,000 - 45,000 SF build-to-suit opportunity at 980 Beaverdam Road, in Williamston, SC. This property is convenient to I-85 and the Greenville-Spartanburg area. The site is approximately 30 minutes from both the Inland Port of Greer and Greenville-Spartanburg International Airport (GSP).

The property is located in Anderson County, which is one of the ten counties comprising South Carolina's thriving Upstate region. With a very business-friendly climate, the Upstate is home to several manufacturing powerhouses, including BMW, Michelin, Lockheed Martin, GE, Milliken, Bosch, and Electrolux, among others. Anderson County is located along the bustling I-85 corridor, and sits equidistant between Atlanta, GA, and Charlotte, NC; Greenville, SC, is only 30 miles away. Anderson County is also home to the 55,950-acre Lake Hartwell, a popular and scenic lake with nearly 1,000 miles of shoreline for residential and recreational use.