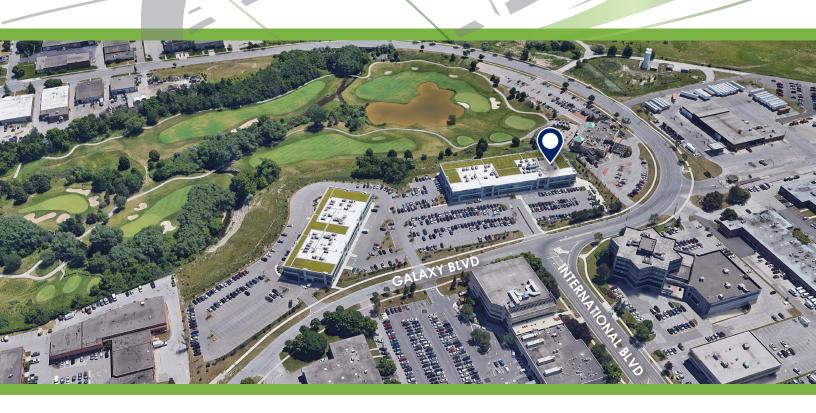

#### Site Overview

Overlooking Mimico Creek and Royal Woodbine Golf Club, Galaxy Airport Centre is ideally situated only minutes from Toronto Pearson International Airport with easy access to all major 400 series highways.

# SITE PLAN