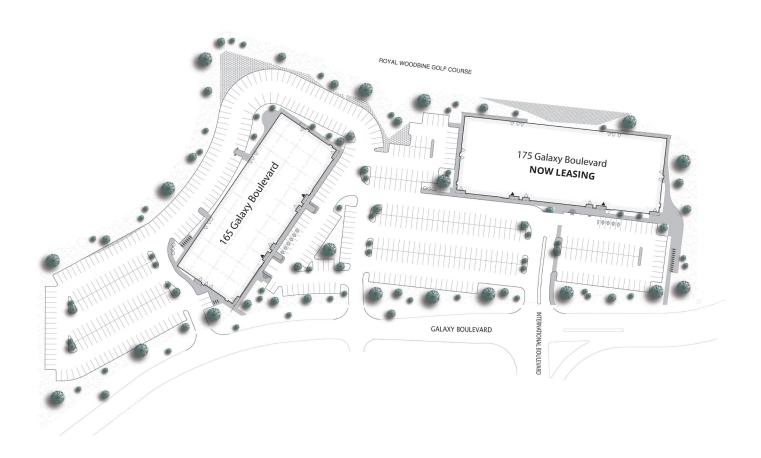

insuite Hydro consumption)



#### **Property Highlights:**

- Plug-and-play space with a mix of private offices, boardrooms, open space, and eat-in kitchen
- Supremely located with close proximity to all major 400 series highways and Pearson International Airport
- Building signage available
- LEED Silver Certified building
- Ample free surface parking with EV charging stations
- Access to outdoor patio space
- Furniture can be made available
- Elevator-accessible with direct elevator exposure
- Wheelchair accessible



FOR LEASE | 175 Galaxy Boulevard | Unit 200

# PROPERTY PHOTOS



















FOR LEASE | 175 Galaxy Boulevard | Unit 200

## PROPERTY PHOTOS



















### FLOOR PLAN





## **DEMISING OPTIONS**





FOR LEASE | 175 Galaxy Boulevard | Unit 200

# SITE PLAN





### **AMENITIES MAP**



## **AMENITIES WITHIN 5 KM**

200 248 8 8 30 47 BANKS GAS STATIONS





Avison Young Commercial Real Estate Services, LP, Brokerage 77 City Centre Drive, Suite 301, Mississauga, Ontario L5B 1M5 Office 905 712 2100 Fax 905 712 2937 avisonyoung.ca

For more information, please contact:

- Jeff Flemington, CCIM, SIOR, LEED AP Broker, Principal jeff.flemington@avisonyoung.com 905 283 2336
- Kurt Love, SIOR
   Sales Representative, Vice President kurt.love@avisonyoung.com
   905 283 2341

Avison Young is the real estate partner businesses trust for intelligent, integrated solutions. We deliver results that are aligned with your strategic business objectives, supporting real estate initiatives that add value and build competitive advantage for your organization.