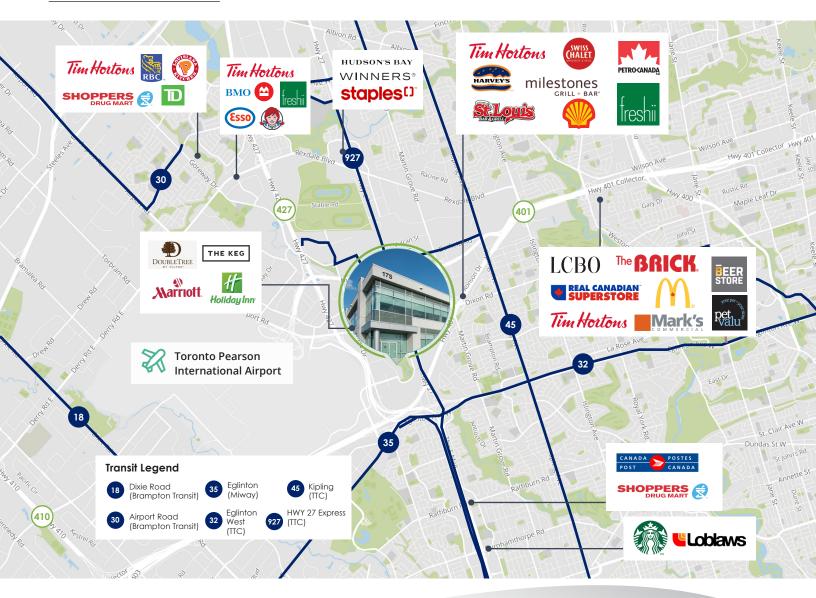

### **AMENITIES MAP**

## **AMENITIES WITHIN 5 KM**

200 248 8 8 30 47 BANKS GAS STATIONS

Avison Young Commercial Real Estate Services, LP, Brokerage 77 City Centre Drive, Suite 301, Mississauga, Ontario L5B 1M5 Office 905 712 2100 Fax 905 712 2937 avisonyoung.ca