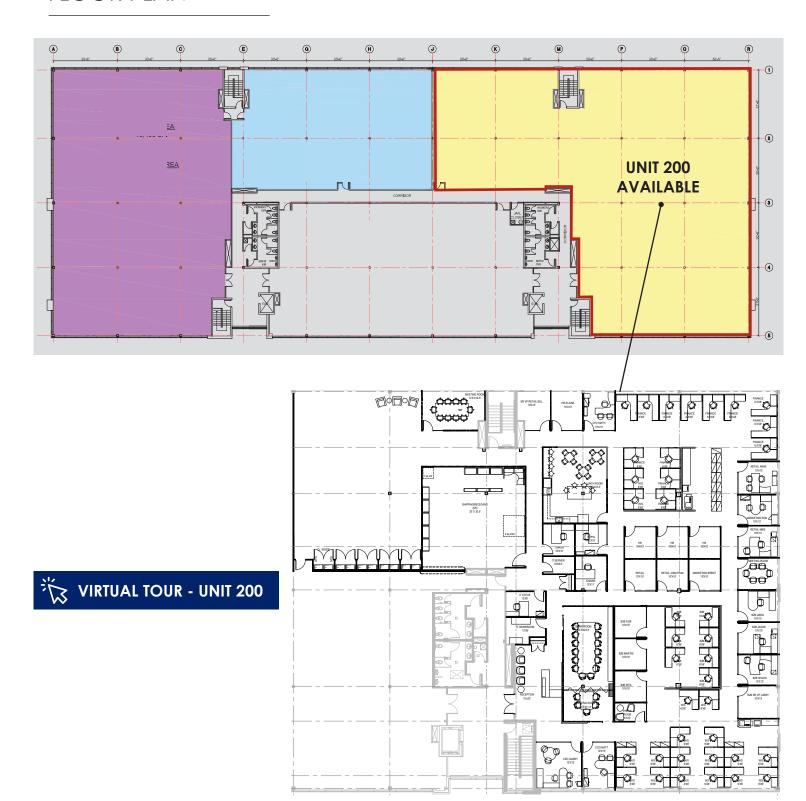

### TOTAL AVAILABLE AREA: 15,546 SF

#### Office Area:

Unit 200: 15.546 sf

### FLOOR PLAN