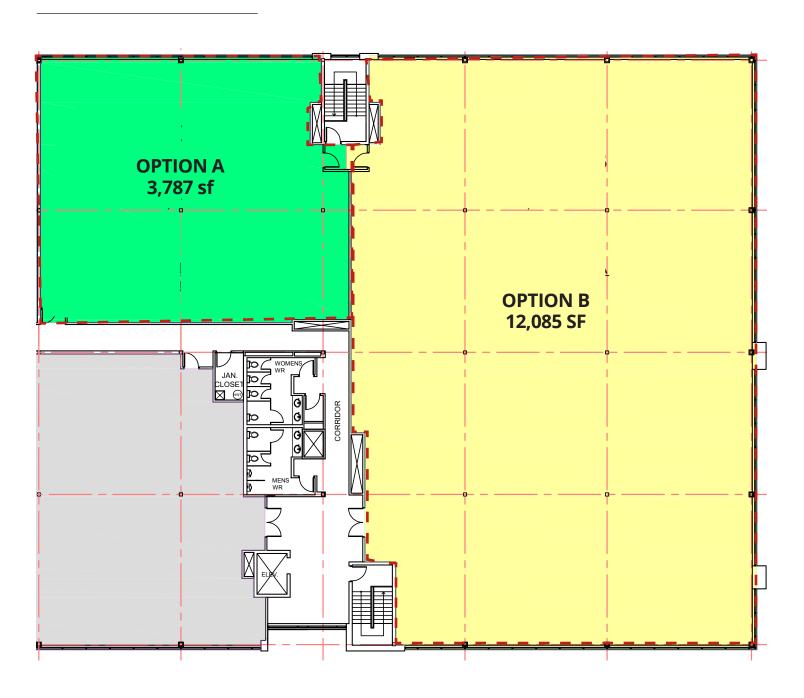

#### **Demising Options Available:**

Option A: 3,787 sf Option B: 12,085 sf

## **DEMISING OPTIONS**

FOR LEASE | 175 Galaxy Boulevard | Unit 200