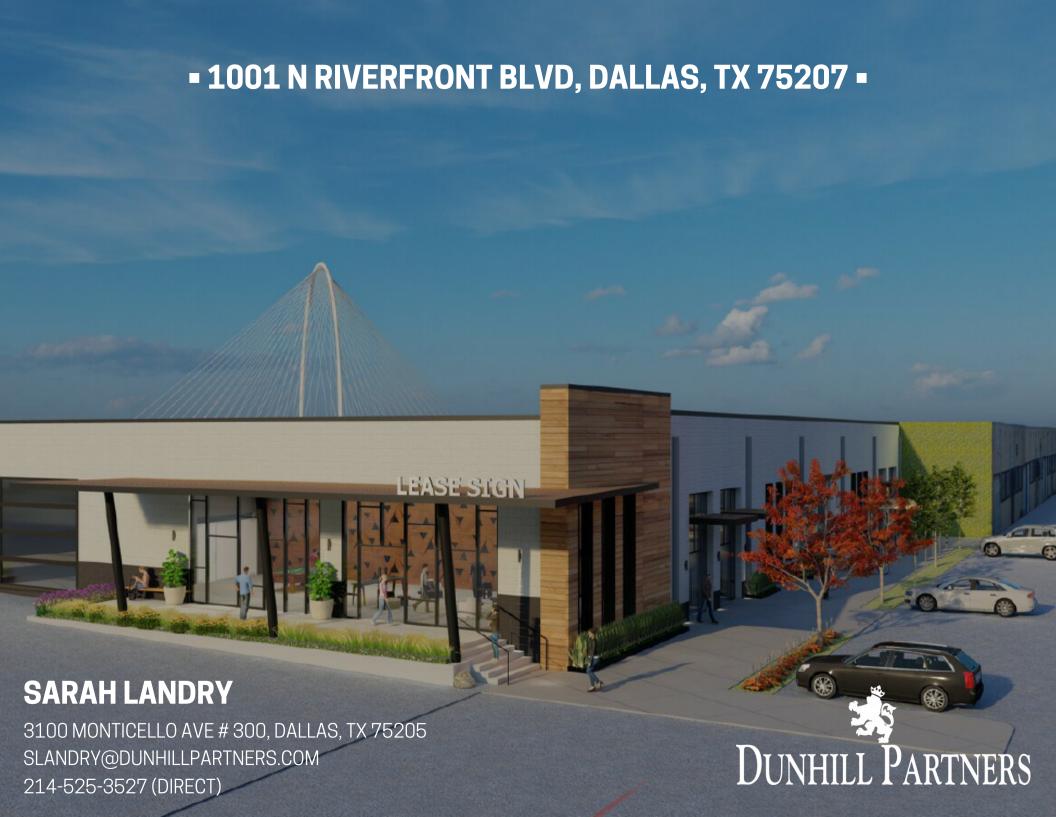

## ABOUT THIS BUILDING

Dallas is a city full of fascinating developments and trendy neighborhoods, the Dallas Design District is at the forefront of the latest development. Eclectic yet sophisticated the Design District is a key piece of Dallas culture for interior design showrooms, art galleries and fine dining. This property has limitless development opportunities. This property is multiple parcels totaling 3.116 acres all adjoined from 1001 N. Riverfront Blvd. back. 17,233 cars drive by this location per day on Riverfront Blvd. This is a hard corner with 3.116 acres and 80 parking paces.