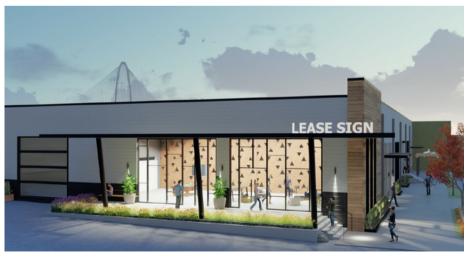

## ABOUT THIS BUILDING

Dallas is a city full of fascinating developments and trendy neighborhoods, the Dallas Design District is at the forefront of the latest development. Eclectic yet sophisticated the Design District is a key piece of Dallas culture for interior design showrooms, art galleries and fine dining. This property has limitless development opportunities. This property is multiple parcels totaling 3.116 acres all adjoined from 1001 N. Riverfront Blvd. back. 17,233 cars drive by this location per day on Riverfront Blvd. This is a hard corner with 3.116 acres and 80 parking paces.