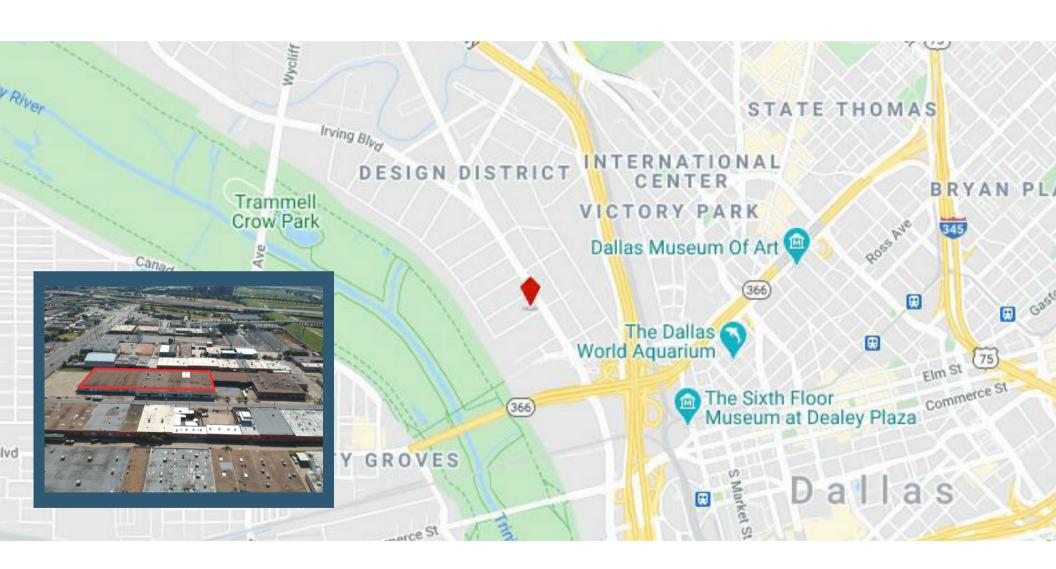

## ABOUT THIS BUILDING

Dallas is a city full of fascinating developments and trendy neighborhoods, the Dallas Design District is at the forefront of the latest development. Eclectic yet sophisticated the Design District is a key piece of Dallas culture for interior design showrooms, art galleries and fine dining. This property has limitless development opportunities. This property is multiple parcels totaling 3.116 acres all adjoined from 1001 N. Riverfront Blvd. back. 17,233 cars drive by this location per day on Riverfront Blvd. This is a hard corner with 3.116 acres and 80 parking paces.









## SITE PLAN - AVAILABILITY +/- 48,151 SF



## MAP AERIAL