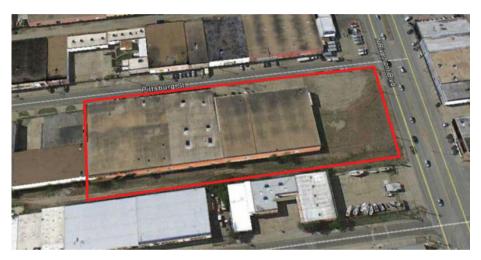

## ABOUT THIS BUILDING

Dallas is a city full of fascinating developments and trendy neighborhoods, the Dallas Design District is at the forefront of the latest development. Eclectic yet sophisticated the Design District is a key piece of Dallas culture for interior design showrooms, art galleries and fine dining. This property has limitless development opportunities. This property is multiple parcels totaling 3.116 acres all adjoined from 1001 N. Riverfront Blvd. back. 17,233 cars drive by this location per day on Riverfront Blvd. This is a hard corner with 3.116 acres and 80 parking paces.









## SITE PLAN - AVAILABILITY +/- 48,151 SF



## MAP AERIAL