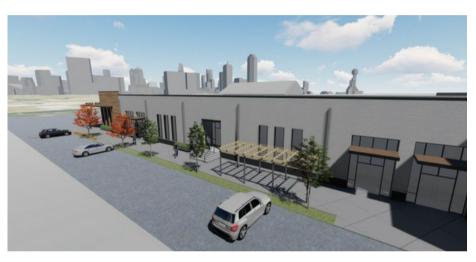

## ABOUT THIS BUILDING

Dallas is a city full of fascinating developments and trendy neighborhoods, the Dallas Design District is at the forefront of the latest development. Eclectic yet sophisticated the Design District is a key piece of Dallas culture for interior design showrooms, art galleries and fine dining. This property has limitless development opportunities. This property is multiple parcels totaling 3.116 acres all adjoined from 1001 N. Riverfront Blvd. back. 17,233 cars drive by this location per day on Riverfront Blvd. This is a hard corner with 3.116 acres and 80 parking paces.









## SITE PLAN - AVAILABILITY +/- 48,151 SF



## MAP AERIAL