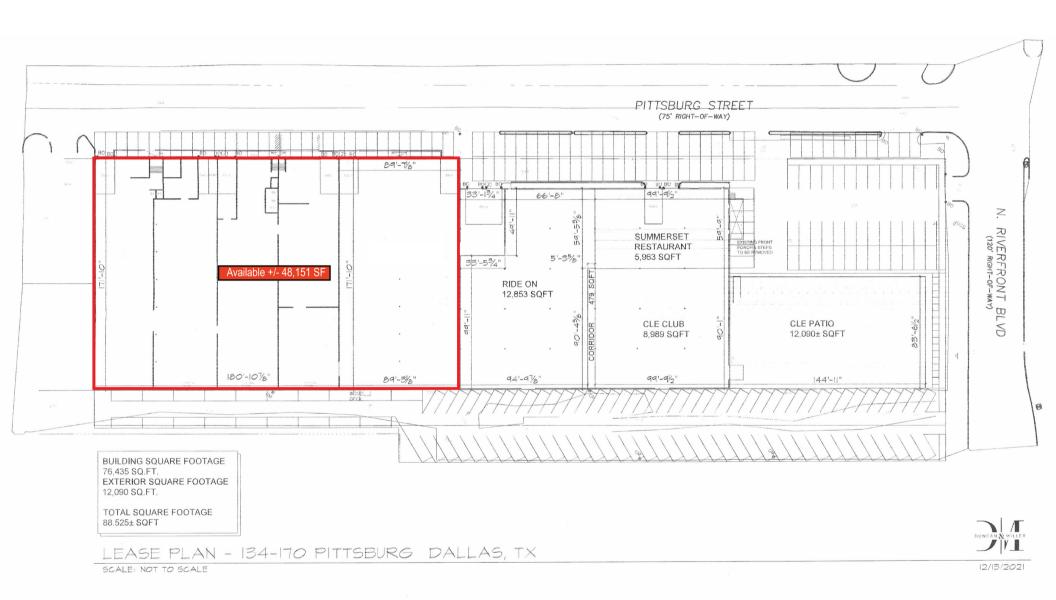

## ABOUT THIS BUILDING

Dallas is a city full of fascinating developments and trendy neighborhoods, the Dallas Design District is at the forefront of the latest development. Eclectic yet sophisticated the Design District is a key piece of Dallas culture for interior design showrooms, art galleries and fine dining. This property has limitless development opportunities. This property is multiple parcels totaling 3.116 acres all adjoined from 1001 N. Riverfront Blvd. back. 17,233 cars drive by this location per day on Riverfront Blvd. This is a hard corner with 3.116 acres and 80 parking paces.









## SITE PLAN - AVAILABILITY +/- 48,151 SF



## MAP AERIAL