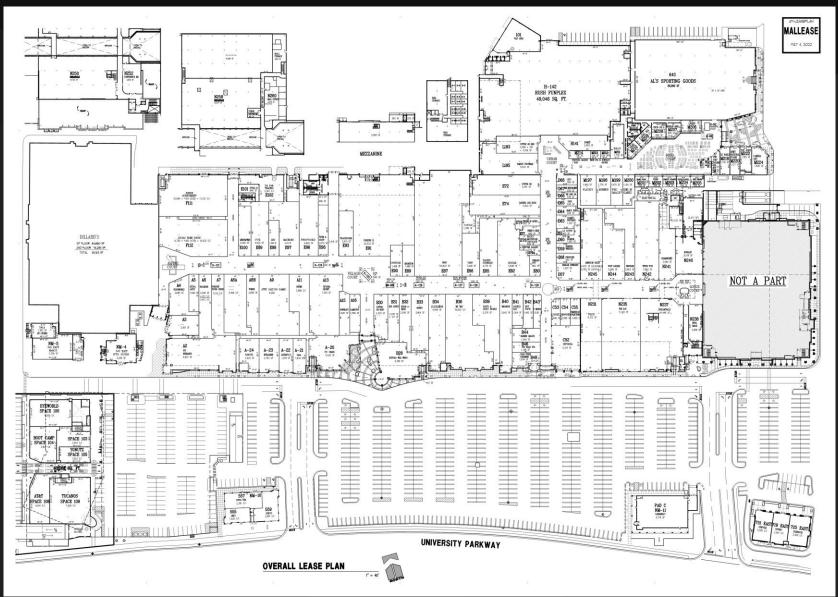

ah County
  - Highest birth rate in America
  - Projected to grow by 1 million people over next 40 years
- Orem-Provo
  - #1 Best Performing City<sup>(1)</sup>
  - #1 City for Job Growth<sup>(2)</sup>
  - #1 City for Tech Employment<sup>(2)</sup>



| DEMOGRAPHICS      | 10-MIN       | 20-MIN     | 30-MIN   |
|-------------------|--------------|------------|----------|
| Population        | 343,557      | 643,739    | 718,755  |
| Households        | 99,327       | 110,373    | 175,016  |
| Average HH Income | \$82,482     | \$85,102   | \$90,378 |
| TRAFFIC           | State Street | University | Total    |
| AADT              | 47,000       | 57,000     | 104,000  |

- (1) The Milken Institute
- (2) Forbes
- (3) US News

## AN ECOSYSTEM OF LIVE-WORK-SHOP-PLAY





#### **LEASING PLAN**



#### **SITE PLAN**