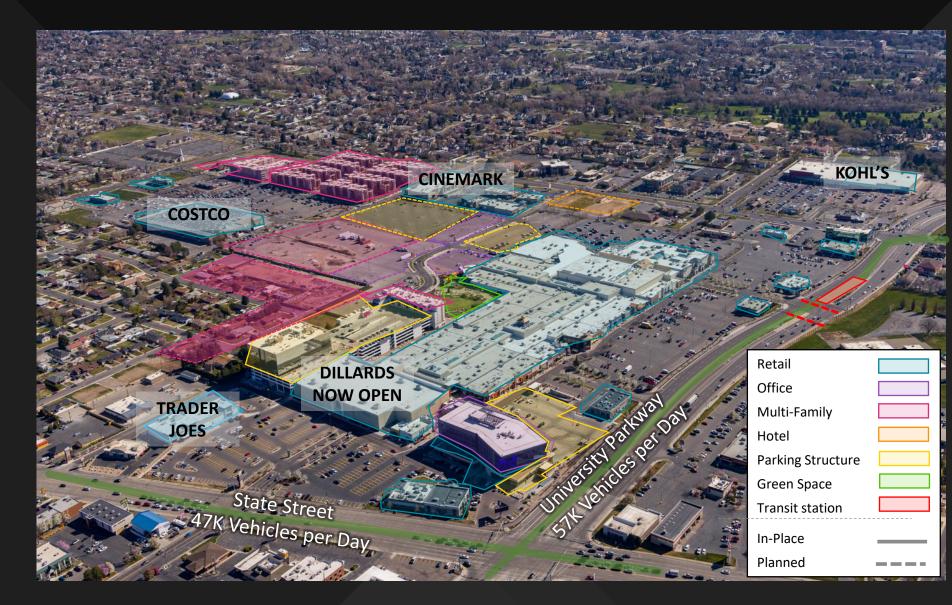

#### A BUSTLING COMMERCIAL HUB BECOMING A CITY CENTER

|                       | Existing | Planned   |
|-----------------------|----------|-----------|
| Retail (SF)           | 1,000k   | +200k     |
| Office (SF)           | 212k     | +600-900k |
| Residential (units)   | 677      | +500-750  |
| Hotel (keys)          |          | +130      |
| Structured<br>Parking | 1,000    | +3.000    |

## **IT'S ONLY UP FROM HERE**

| New                |  |
|--------------------|--|
| Under Construction |  |
| Redevelopment      |  |
| Future             |  |
|                    |  |

| DEMOGRAPHICS      | 10-MIN       | 20-MIN     | 30-MIN   |
|-------------------|--------------|------------|----------|
| Population        | 343,557      | 643,739    | 718,755  |
| Households        | 99,327       | 110,373    | 175,016  |
| Average HH Income | \$82,482     | \$85,102   | \$90,378 |
| TRAFFIC           | State Street | University | Total    |
| AADT              | 47,000       | 57,000     | 104,000  |

## AN ECOSYSTEM OF LIVE-WORK-SHOP-PLAY