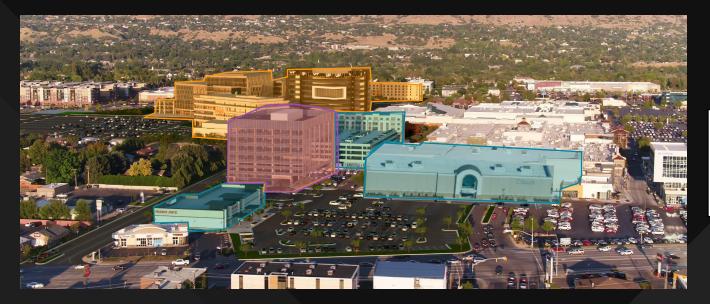

#### **MARKETING PROFILE**

# **UNIVERSITY PLACE**

575 E UNIVERSITY PARKWAY | OREM, UT

NICOLE VANLAECKEN

303.704.9010

nicolev@woodburycorp.com





#### A BUSTLING COMMERCIAL HUB BECOMING A CITY CENTER



|                       | Existing | Planned   |
|-----------------------|----------|-----------|
| Retail (SF)           | 1,000k   | +200k     |
| Office (SF)           | 212k     | +600-900k |
| Residential (units)   | 677      | +500-750  |
| Hotel (keys)          |          | +130      |
| Structured<br>Parking | 1,000    | +3.000    |

## **IT'S ONLY UP FROM HERE**



| New                |  |
|--------------------|--|
| Under Construction |  |
| Redevelopment      |  |
| Future             |  |
|                    |  |



#### THE EPICENTER OF THE YOUNGEST AND 2<sup>ND</sup> FASTEST GROWING STATE

#### **MARKET DYNAMICS**

- State of Utah
  - 2<sup>nd</sup> Fastest growing state in America
  - Youngest state in America
- Utah County
  - Highest birth rate in America
  - Projected to grow by 1 million people over next 40 years
- Orem-Provo
  - #1 Best Performing City<sup>(1)</sup>
  - #1 City for Job Growth<sup>(2)</sup>
  - #1 City for Tech Employment<sup>(2)</sup>



| DEMOGRAPHICS      | 10-MIN       | 20-MIN     | 30-MIN   |
|-------------------|--------------|------------|----------|
| Population        | 343,557      | 643,739    | 718,755  |
|