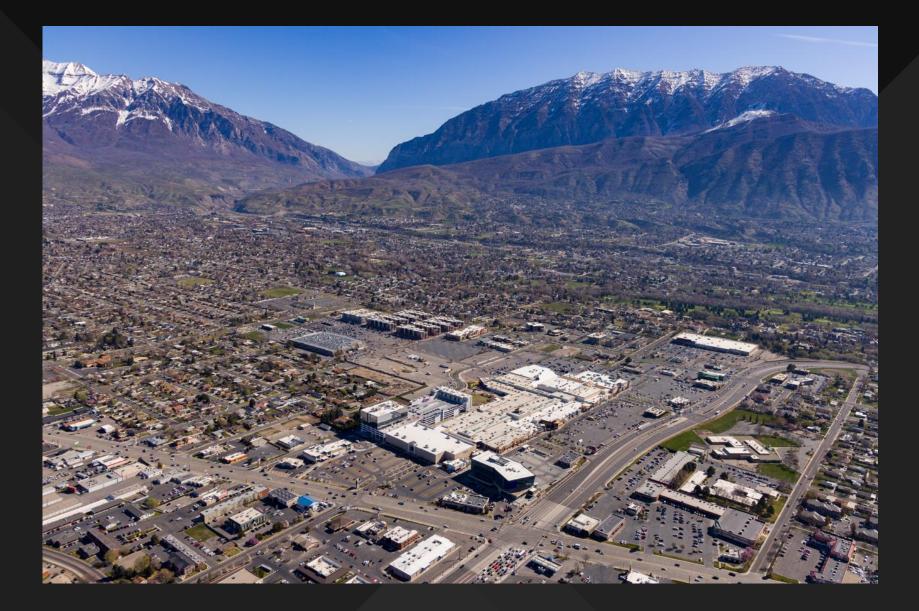

est state in America
- Utah County
  - Highest birth rate in America
  - Projected to grow by 1 million people over next 40 years
- Orem-Provo
  - #1 Best Performing City<sup>(1)</sup>
  - #1 City for Job Growth<sup>(2)</sup>
  - #1 City for Tech Employment<sup>(2)</sup>



| DEMOGRAPHICS      | 10-MIN       | 20-MIN     | 30-MIN   |
|-------------------|--------------|------------|----------|
| Population        | 343,557      | 643,739    | 718,755  |
| Households        | 99,327       | 110,373    | 175,016  |
| Average HH Income | \$82,482     | \$85,102   | \$90,378 |
| TRAFFIC           | State Street | University | Total    |
| AADT              | 47,000       | 57,000     | 104,000  |

- (1) The Milken Institute
- (2) Forbes
- (3) US News

## AN ECOSYSTEM OF LIVE-WORK-SHOP-PLAY





#### **LEASING PLAN**



#### **SITE PLAN**