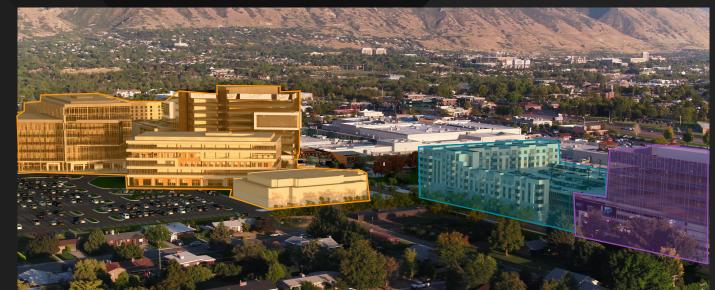

#### **MARKETING PROFILE**

# **UNIVERSITY PLACE**

575 E UNIVERSITY PARKWAY | OREM, UT

NICOLE VANLAECKEN

303.704.9010

nicolev@woodburycorp.com





#### A BUSTLING COMMERCIAL HUB BECOMING A CITY CENTER



|                       | Existing | Planned   |
|-----------------------|----------|-----------|
| Retail (SF)           | 1,000k   | +200k     |
| Office (SF)           | 212k     | +600-900k |
| Residential (units)   | 677      | +500-750  |
| Hotel (keys)          |          | +130      |
| Structured<br>Parking | 1,000    | +3.000    |

## **IT'S ONLY UP FROM HERE**



| New                |  |
|--------------------|--|
| Under Construction |  |
| Redevelopment      |  |
| Future             |  |
|                    |  |



#### THE EPICENTER OF THE YOUNGEST AND 2<sup>ND</sup> FASTEST GROWING STATE

#### **MARKET DYNAMICS**

- State of Utah
  - 2<sup>nd</sup> Fastest growing state in America
  - Youngest state in America
- Utah County
  - Highest birth rate in America
  - Projected to grow by 1 million people over next 40 years
- Orem-Provo
  - #1 Best Performing City<sup>(1)</sup>
  - #1 City for Job Growth<sup>(2)</sup>
  - #1 City for Tech Employment<sup>(2)</sup>



| DEMOGRAPHICS      | 10-MIN       | 20-MIN     | 30-MIN   |
|-------------------|--------------|------------|----------|
| Population        | 343,557      | 643,739    | 718,755  |
| Households        | 99,327       | 110,373    | 175,016  |
| Average HH Income | \$82,482     | \$85,102   | \$90,378 |
| TRAFFIC           | State Street | U