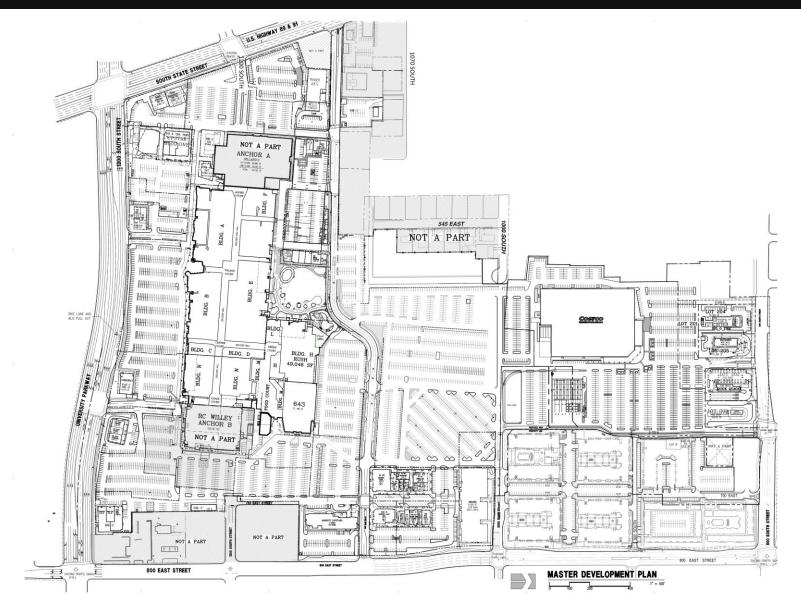

birth rate in America
  - Projected to grow by 1 million people over next 40 years
- Orem-Provo
  - #1 Best Performing City<sup>(1)</sup>
  - #1 City for Job Growth<sup>(2)</sup>
  - #1 City for Tech Employment<sup>(2)</sup>



| DEMOGRAPHICS      | 10-MIN       | 20-MIN     | 30-MIN   |
|-------------------|--------------|------------|----------|
| Population        | 343,557      | 643,739    | 718,755  |
| Households        | 99,327       | 110,373    | 175,016  |
| Average HH Income | \$82,482     | \$85,102   | \$90,378 |
| TRAFFIC           | State Street | University | Total    |
| AADT              | 47,000       | 57,000     | 104,000  |

- (1) The Milken Institute
- (2) Forbes
- (3) US News

## AN ECOSYSTEM OF LIVE-WORK-SHOP-PLAY





#### **LEASING PLAN**



#### **SITE PLAN**