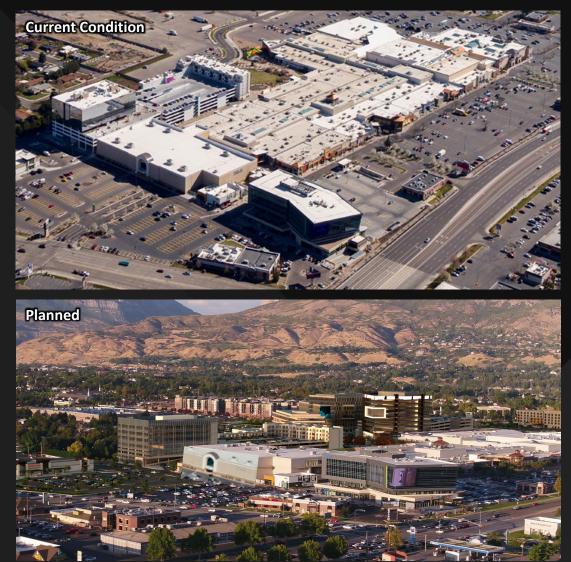

#### A BUSTLING COMMERCIAL HUB BECOMING A CITY CENTER

|                       | Existing | Planned   |
|-----------------------|----------|-----------|
| Retail (SF)           | 1,000k   | +200k     |
| Office (SF)           | 212k     | +600-900k |
| Residential (units)   | 677      | +500-750  |
| Hotel (keys)          |          | +130      |
| Structured<br>Parking | 1,000    | +3.000    |

## **IT'S ONLY UP FROM HERE**

| New                |  |
|--------------------|--|
| Under Construction |  |
| Redevelopment      |  |
| Future             |  |
|                    |  |