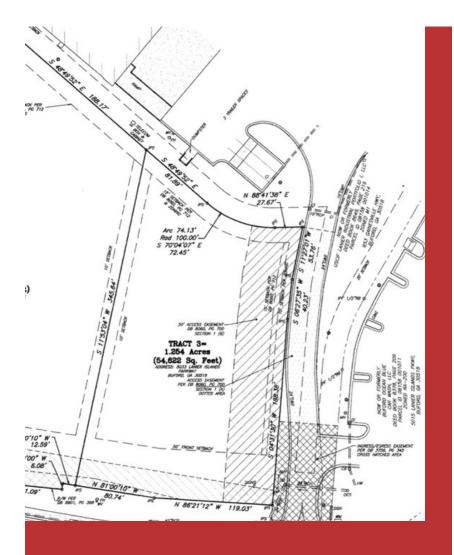

**Tract 3 - 1.254 Ac** 5033 Lanier Islands Pkwy, Buford, GA 30518

Wayne Bartlett, CCIM
Progressive Realty LLC
665 Exchange Cir, Suite 100,Bethlehem, GA 30620
wayneb118@gmail.com
(770) 307-6466

| Price:                     | \$1,150,000        |
|----------------------------|--------------------|
| Property Type:             | Land               |
| Property Subtype:          | Commercial         |
| Proposed Use:              | Commercial         |
|                            |                    |
| Sale Type:                 | Owner User         |
| Sale Type: Total Lot Size: | Owner User 1.25 AC |
|                            |                    |

## Tract 3 - 1.254 Ac

\$1,150,000

Rough Graded Retail/QSR site located in prime location. REA in place with inter parcel access established. Gravity Sewer. Central Off Site Detention....

Great site for your next project. Uses may include QSR, office building, retail type uses. No Convenience Stores allowed. No Hotels Allowed....

## 5033 Lanier Islands Pkwy, Buford, GA 30518

Rough Graded Retail/QSR site located in prime location. REA in place with inter parcel access established. Gravity Sewer. Central Off Site Detention. Questions? Contact Wayne Bartlett at 770-307-6466.