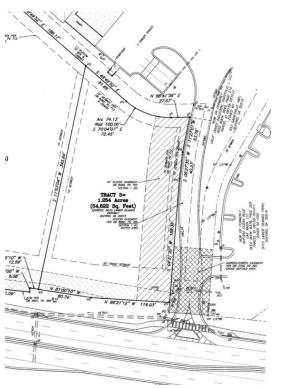

**Tract 3 - 1.254 Ac** 5033 Lanier Islands Pkwy, Buford, GA 30518

Wayne Bartlett, CCIM
Progressive Realty LLC
665 Exchange Cir, Suite 100,Bethlehem, GA 30620
wayneb118@gmail.com
(770) 307-6466

| Price:                     | \$1,150,000        |
|----------------------------|--------------------|
| Property Type:             | Land               |
| Property Subtype:          | Commercial         |
| Proposed Use:              | Commercial         |
|                            |                    |
| Sale Type:                 | Owner User         |
| Sale Type: Total Lot Size: | Owner User 1.25 AC |
|                            |                    |

## Tract 3 - 1.254 Ac

\$1,150,000

Rough Graded Retail/QSR site located in prime location. REA in place with inter parcel access established. Gravity Sewer. Central Off Site Detention....

Great site for your next project. Uses may include QSR, office building, retail type uses. No Convenience Stores allowed. No Hotels Allowed....

## 5033 Lanier Islands Pkwy, Buford, GA 30518

Rough Graded Retail/QSR site located in prime location. REA in place with inter parcel access established. Gravity Sewer. Central Off Site Detention. Questions? Contact Wayne Bartlett at 770-307-6466.