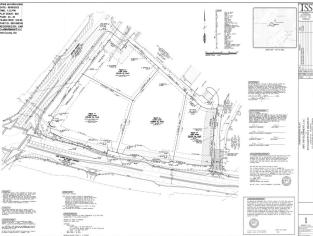

## Tract 3 - 1.254 Ac

\$1,150,000

Rough Graded Retail/QSR site located in prime location. REA in place with inter parcel access established. Gravity Sewer. Central Off Site Detention....

Great site for your next project. Uses may include QSR, office building, retail type uses. No Convenience Stores allowed. No Hotels Allowed....

## 5033 Lanier Islands Pkwy, Buford, GA 30518

Rough Graded Retail/QSR site located in prime location. REA in place with inter parcel access established. Gravity Sewer. Central Off Site Detention. Questions? Contact Wayne Bartlett at 770-307-6466.