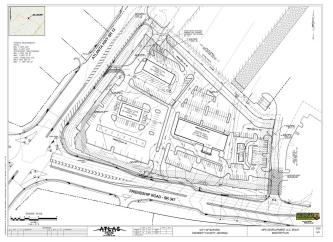

## Tract 3 - 1.254 Ac

\$1,150,000

Rough Graded Retail/QSR site located in prime location. REA in place with inter parcel access established. Gravity Sewer. Central Off Site Detention....

Great site for your next project. Uses may include QSR, office building, retail type uses. No Convenience Stores allowed. No Hotels Allowed....

## 5033 Lanier Islands Pkwy, Buford, GA 30518

Rough Graded Retail/QSR site located in prime location. REA in place with inter parcel access established. Gravity Sewer. Central Off Site Detention. Questions? Contact Wayne Bartlett at 770-307-6466.