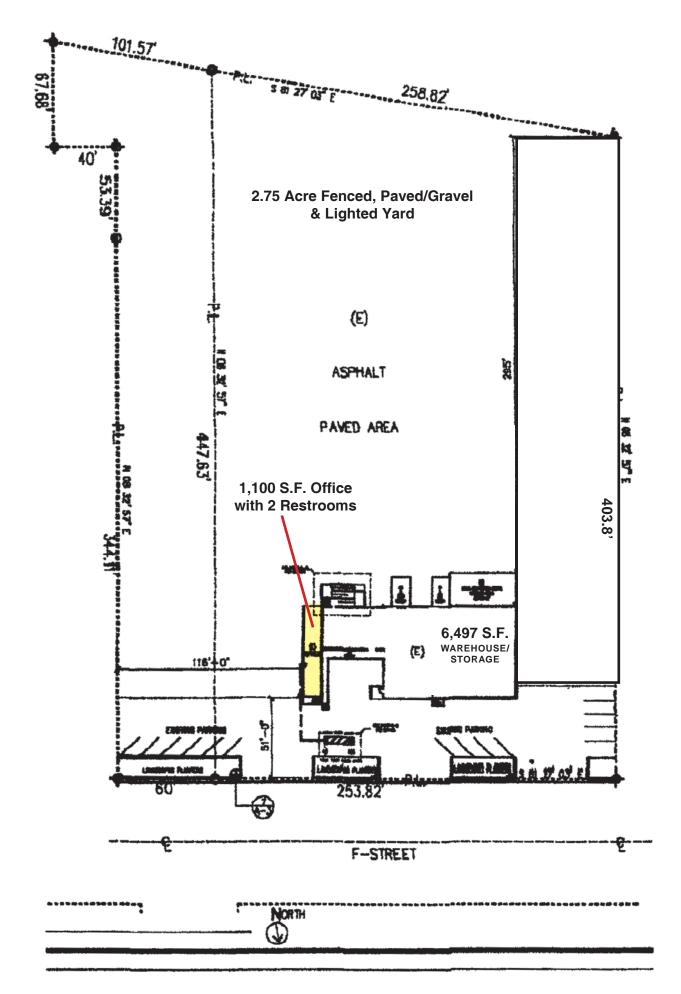

## 7,597 S.F. Industrial Building with 2.75 Acre Fenced/Paved/Gravel Yard West Sacramento Location

- 6,497 S.F. Warehouse/Storage Area
- 1,100 S.F Office/Breakroom with 2 restrooms
- 2.75 Acre Yard
- One 12' x 14' Grade Level Door
- 18' Clear Height
- Covered Outside Area
- Electronic Entry Gate & Lighted Yard
- LI [Industrial] Zoning in City of West Sacramento
- 3.01 Acre Parcel
- Great Location with Freeway access to I-80, Hwy 50 & I-5