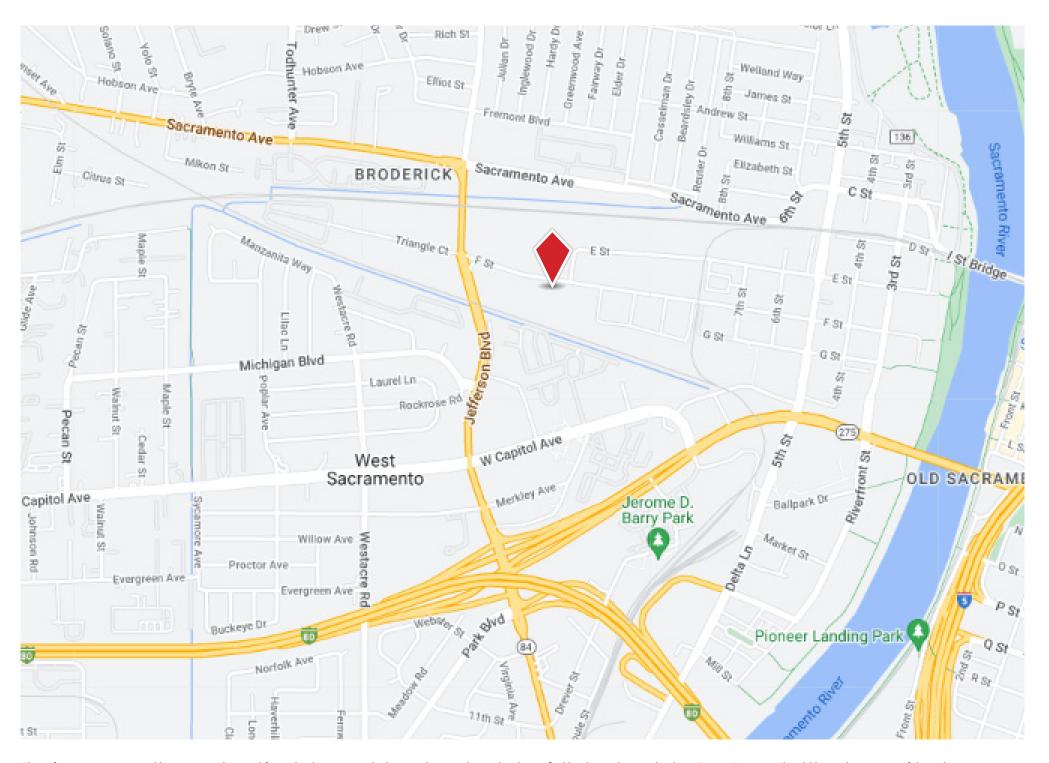

## 7,597 S.F. Industrial Building with 2.75 Acre Fenced/Paved/Gravel Yard West Sacramento Location

- 6,497 S.F. Warehouse/Storage Area
- 1,100 S.F Office/Breakroom with 2 restrooms
- 2.75 Acre Yard
- One 12' x 14' Grade Level Door
- 18' Clear Height
- Covered Outside Area
- Electronic Entry Gate & Lighted Yard
- LI [Industrial] Zoning in City of West Sacramento
- 3.01 Acre Parcel
- Great Location with Freeway access to I-80, Hwy 50 & I-5