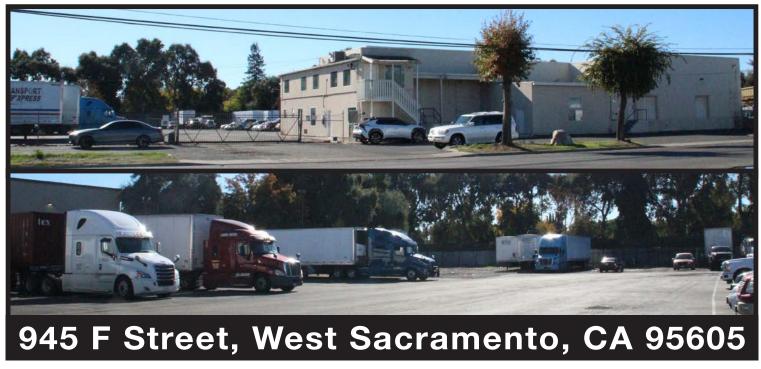

## **FOR LEASE**

## 7,597 S.F. Industrial Building with 2.75 Acre Fenced/Paved/Gravel Yard West Sacramento Location

- 6,497 S.F. Warehouse/Storage Area
- 1,100 S.F Office/Breakroom with 2 restrooms
- 2.75 Acre Yard
- One 12' x 14' Grade Level Door
- 18' Clear Height
- Covered Outside Area
- Electronic Entry Gate & Lighted Yard
- LI [Industrial] Zoning in City of West Sacramento
- 3.01 Acre Parcel
- Great Location with Freeway access to I-80, Hwy 50 & I-5