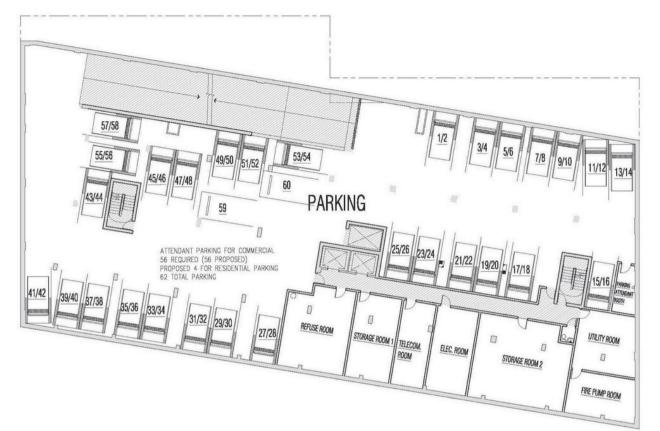

## **PROPERTY OVERVIEW**

Rego Parc is a modern mixed-use condominium building located in Rego Park on Woodhaven Blvd. The cellar-level garage space is now available for public sale.

The garage has a capacity for 60 vehicles and is situated beneath 92 condo units and 7 commercial stores. It features attended parking and stackers.