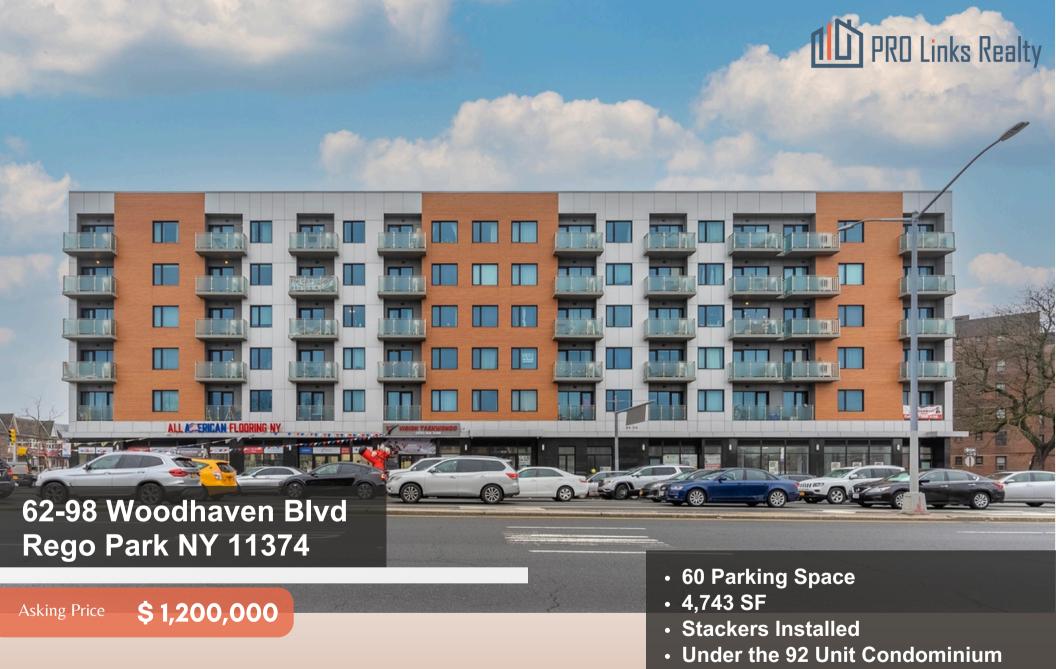

GARAGE COND

Siang Liu **917-418-8233** 

Ping Wang 718-683-6933

| PROPERTY DETAILS |                 |
|------------------|-----------------|
| Block /Lot       | 4-02977-1142    |
| Property Class   | Indoor Parking  |
| Building Sq Ft   | 4,743           |
| Space Units      | 60              |
| Tax Class        | 4               |
| RE Tax (23/24)   | \$39,862/Annual |
| Year Built       | 2017            |
| Common Charge    | \$1871/Month    |
| Asking           | \$1,200,000     |

## **PROPERTY OVERVIEW**

Rego Parc is a modern mixed-use condominium building located in Rego Park on Woodhaven Blvd. The cellar-level garage space is now available for public sale.

The garage has a capacity for 60 vehicles and is situated beneath 92 condo units and 7 commercial stores. It features attended parking and stackers.

Priced at just \$20,000 per parking space, this is the best deal on the market.

GARAGE CONDO FOR SALE

While we strive to provide reliable information, we cannot guarantee its accuracy. Square footage, age, zoning, and lot size are approximate, and buyers should independently verify them. Any projections or estimates are for example purposes only and should not be relied upon for future performance. We have gathered information from sources we believe to be reliable, but buyers should confirm details independently. The value of the investment depends on various factors, including income, tax implications, and legal considerations, which should be evaluated by a professional advisor.