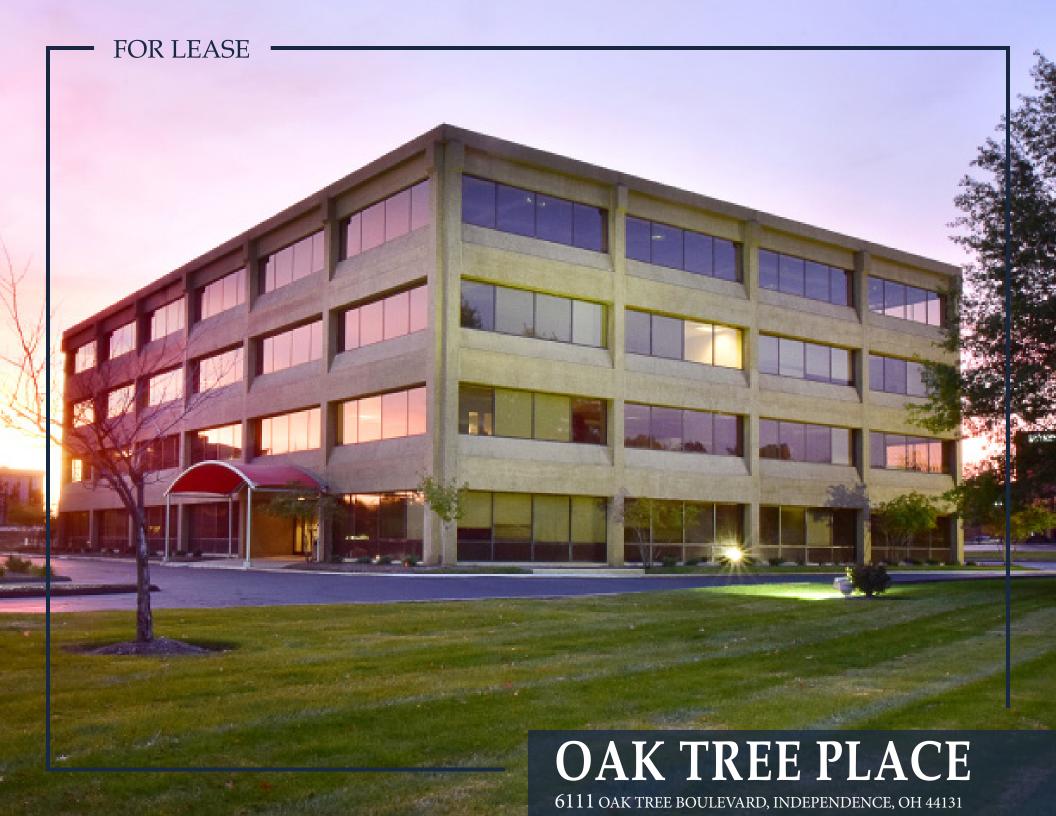

# OAK TREE PLACE

6111 OAK TREE BOULEVARD, INDEPENDENCE, OH 44131

### **BUILDING INFO**

- A 4-story office building totaling 59,883 RSF
- Office suites ranging from 1,000 23,739 SF (Suite 301 & Suite 400)
- Leasing rates range from \$16.50 \$17.50 RSF
- Two passenger elevators.
- 350 parking spaces with a ratio of 5.8 per 1,000 SF tenant and guest parking spaces available.
- High visibility building signage for a full floor tenant or greater.