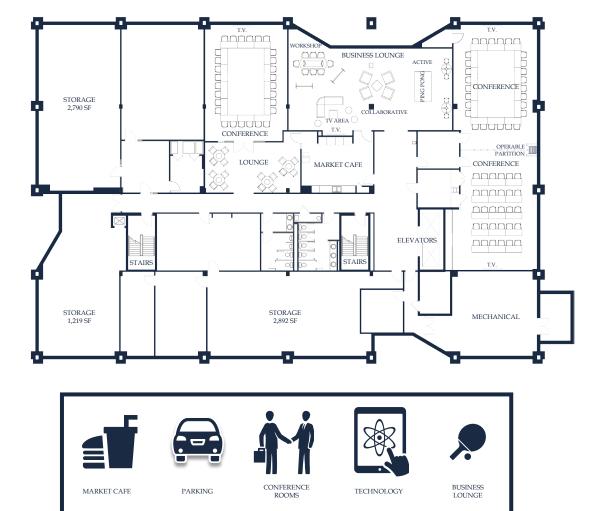

### **BUILDING AMENITIES**

- New Market Cafe stocked with fresh prepared food from Aramark.
- Three brand new conference rooms with new technology & furniture.
- A new business lounge with flat screen TV, modern furniture, collaboration area, ping pong table & WiFi.
- · Renovated building lobby with new furniture.

#### LOWER LEVEL AMENITIES FLOOR PLAN