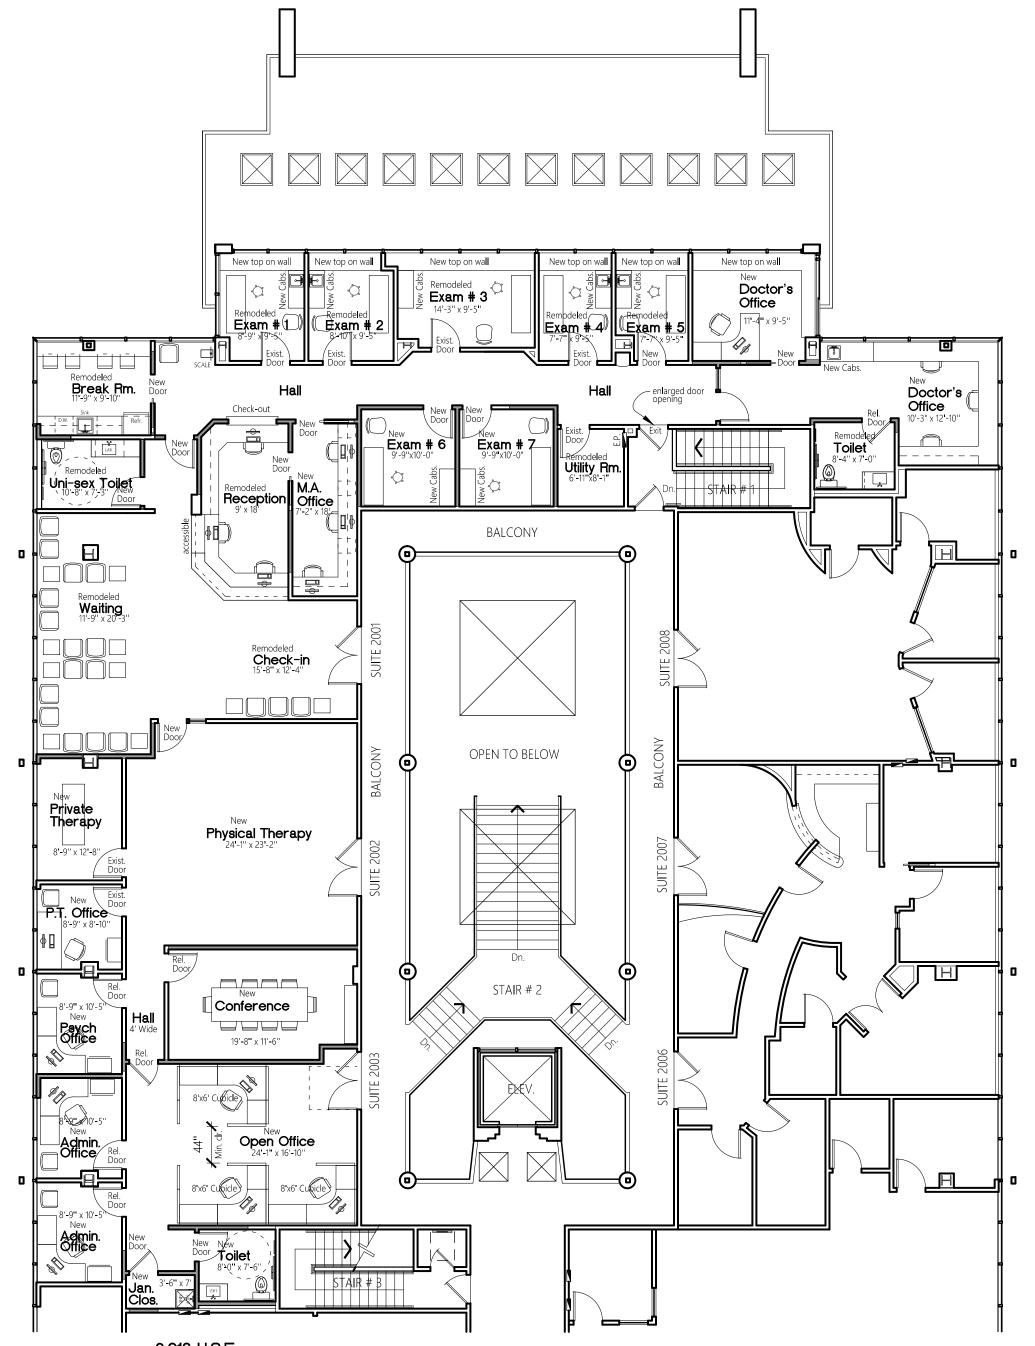

## \$150/ EXAM ROOM - ENTIRE FLOOR / NEGOTIABLE

7 Exam Rooms - Entire Top Floor

Reception and Waiting Area

Modern Renovated Office Space

VIV Nurse Station and Private Offices

🖊 Available: Individual Exam Rooms M - F; Entire Office on Mondays

2,918 U.S.F. 3,356 R.S.F. 1,159 U.S.F. Suite 2002 1,333 R.S.F. 764 U.S.F. Suite 2003 878 R.S.F.