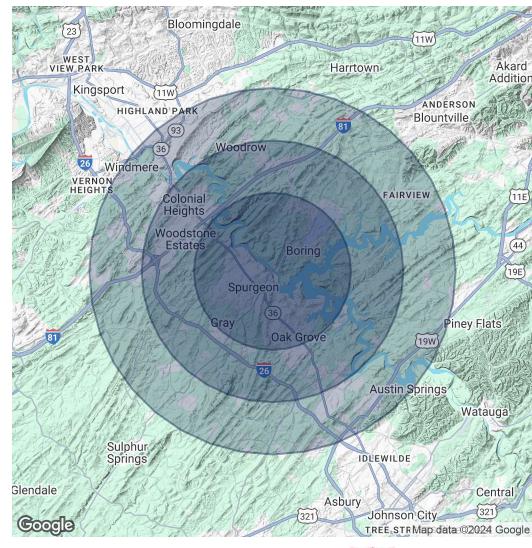

#### **OFFERING SUMMARY**

Average HH Income

| Lease Rate:      |         |          | \$10.00 SF/yr (NNN) |  |  |
|------------------|---------|----------|---------------------|--|--|
| Available SF:    |         | 1,600 SF |                     |  |  |
| Building Size:   |         |          | 1,600 SF            |  |  |
|                  |         |          |                     |  |  |
| DEMOGRAPHICS     | 3 MILES | 5 MILES  | 7 MILES             |  |  |
| Total Households | 6,125   | 16,275   | 33,074              |  |  |
| Total Population | 14,183  | 38,205   | 78,815              |  |  |

### **MAURICE (MO) WHITTEN**

Retail Consultant 423.968.5971 mow@ira-realty.com

| POPULATION           | 3 MILES  | 5 MILES   | 7 MILES   |
|----------------------|----------|-----------|-----------|
| Total Population     | 14,183   | 38,205    | 78,815    |
| Average Age          | 44       | 44        | 44        |
| Average Age (Male)   | 43       | 43        | 43        |
| Average Age (Female) | 45       | 45        | 45        |
|                      |          |           |           |
| HOUSEHOLDS & INCOME  | 3 MILES  | 5 MILES   | 7 MILES   |
| Total Households     | 6,125    | 16,275    | 33,074    |
| # of Persons per HH  | 2.3      | 2.3       | 2.4       |
| A                    |          |           |           |
| Average HH Income    | \$95,181 | \$103,951 | \$107,256 |

Demographics data derived from AlphaMap