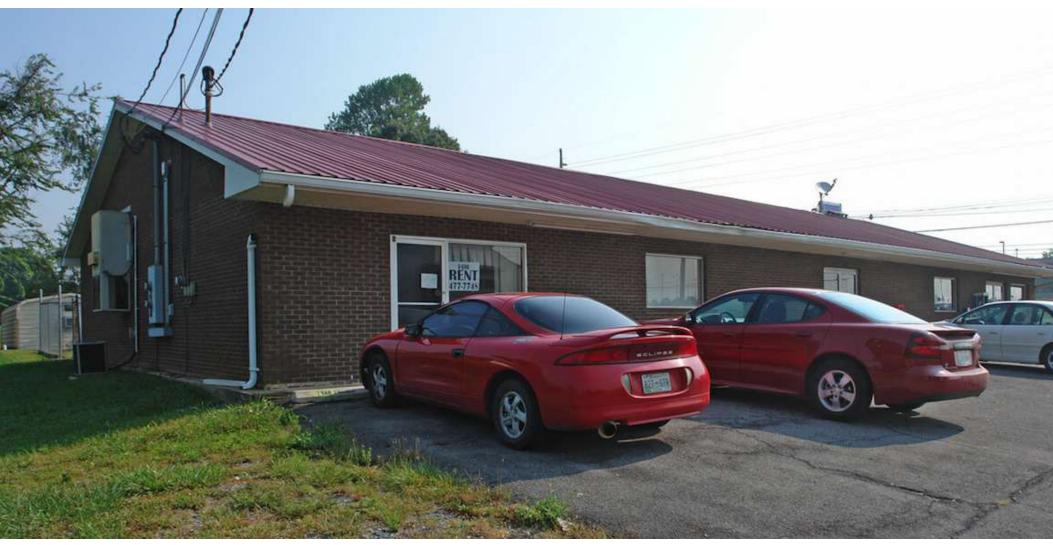

#### PROPERTY DESCRIPTION

Owner looking for NNN lease. Space is move in ready. Best suited for office space or retail store front.

#### **OFFERING SUMMARY**

Average HH Income

| Lease Rate:      |         |          | \$10.00 SF/yr (NNN) |  |  |
|------------------|---------|----------|---------------------|--|--|
| Available SF:    |         | 1,600 SF |                     |  |  |
| Building Size:   |         |          | 1,600 SF            |  |  |
|                  |         |          |                     |  |  |
| DEMOGRAPHICS     | 3 MILES | 5 MILES  | 7 MILES             |  |  |
| Total Households | 6,125   | 16,275   | 33,074              |  |  |
| Total Population | 14,183  | 38,205   | 78,815              |  |  |