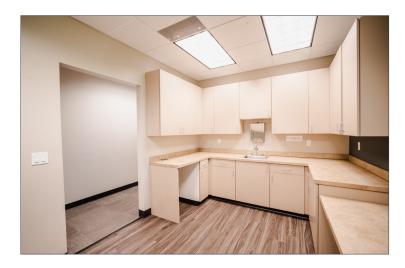

#### **HIGHLIGHTS**

Available: Immediately Size: 2,950 SF – 5,918 SF Rate: \$18.00/SF NNN Operating Expenses: \$17.59/SF including utilities

Full building opportunity featuring large reception/waiting area, 9 offices, 11 exam rooms, kitchen/breakroom, lab space, x-ray room, storage room, and restrooms with showers.