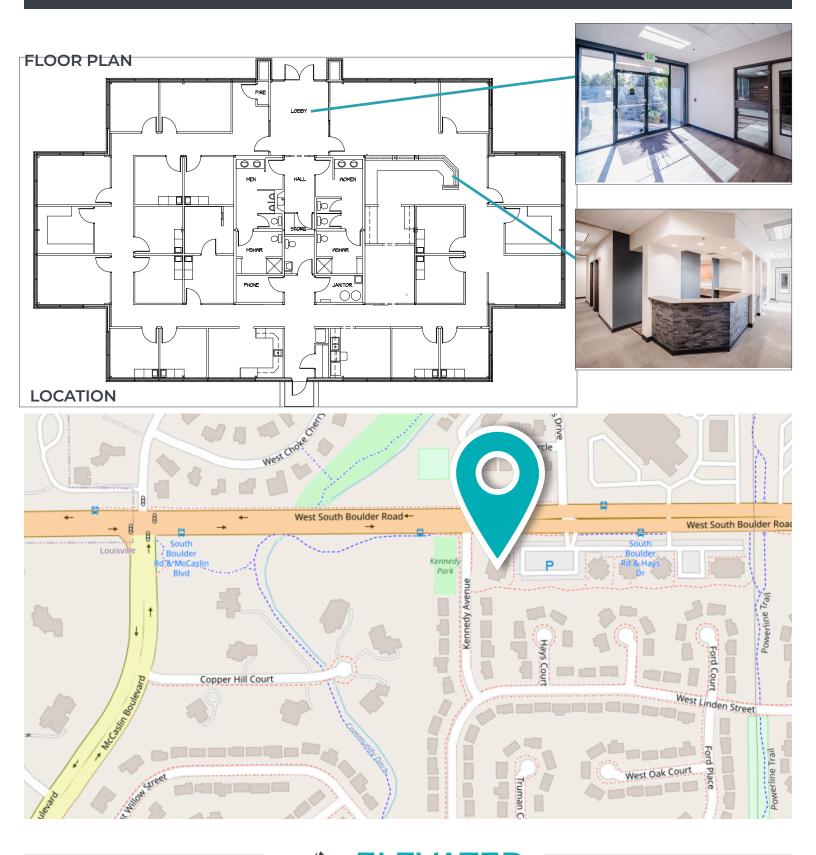

#### **HIGHLIGHTS**

Available: Immediately Size: 2,950 SF – 5,918 SF Rate: \$18.00/SF NNN Operating Expenses: \$17.59/SF including utilities

Full building opportunity featuring large reception/waiting area, 9 offices, 11 exam rooms, kitchen/breakroom, lab space, x-ray room, storage room, and restrooms with showers.

Great western views, lots of natural light and abundant parking. Gorgeous outdoor campus near walking trails and Harper Lake natural area.

Building is divisible to 2,950 SF.