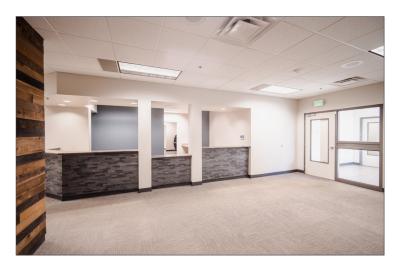

#### **HIGHLIGHTS**

Available: Immediately Size: 2,950 SF – 5,918 SF Rate: \$18.00/SF NNN Operating Expenses: \$17.59/SF including utilities

Full building opportunity featuring large reception/waiting area, 9 offices, 11 exam rooms, kitchen/breakroom, lab space, x-ray room, storage room, and restrooms with showers.

Great western views, lots of natural light and abundant parking. Gorgeous outdoor campus near walking trails and Harper Lake natural area.

Building is divisible to 2,950 SF.